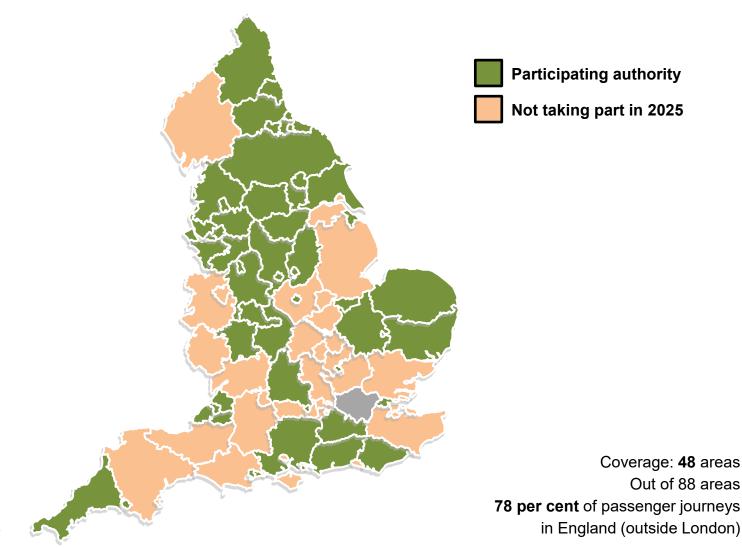

## Your Bus Journey: England Areas 2025

# Areas covered in the 2025 survey (England)

#### Urban metropolitan

Greater Manchester Liverpool City Region Tyne & Wear South Yorkshire West Midlands West Yorkshire

#### **Urban other**

Blackpool Bournemouth, Christchurch & Poole Brighton and Hove City of York Derby City Lancashire and Blackburn with Darwen Urban other (cont) Leicester City Luton North East Lincolnshire Greater Nottingham Plymouth Portsmouth **Reading Buses Network** Stoke-on-Trent Surrey **Tees Valley** Thurrock Warrington West of England and North Somerset West Sussex

### Semi-rural Cambridgeshire & Peterborough Cheshire East Cheshire West & Chester Derbyshire East Sussex Hampshire Nottinghamshire Staffordshire Warwickshire Worcestershire

Rural Cornwall East Riding of Yorkshire Norfolk Durham Lincolnshire North Yorkshire North Workshire Northumberland Oxfordshire Suffolk