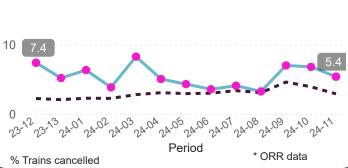

| 68             | 44              | 79              | 74               |
| Northern Trains              | 79                 | 66                      | 69             | 52              | 77              | 72               |
| CrossCountry                 | 77                 | 65                      | 44             | 46              | 82              | 67               |

\* Rail User Survey (24 waves) 2024-2025 Rail Periods 07-12



## **Avanti West Coast**

Across the national network, passengers in the Rail User Survey are talking about...

"Very rowdy passengers. Someone sat in my seat and wouldn't move even though I am disabled. No conductor around to help."

"Seats were dirty and I didn't feel safe with the other passengers. The train arrived on time and the staff were nice."