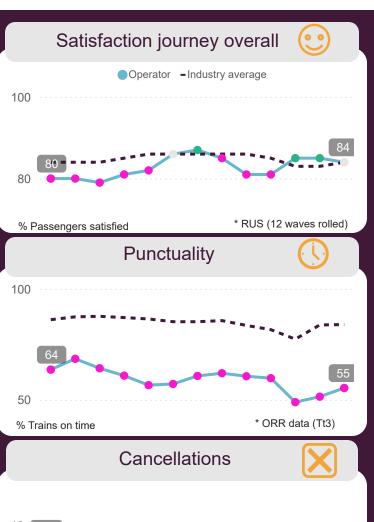

## Passenger satisfaction with the journey

| Operator                     | Journey<br>overall | Punctuality reliability | Crowding level | Value for money | Station overall | Train<br>overall |
|------------------------------|--------------------|-------------------------|----------------|-----------------|-----------------|------------------|
| London North Eastern Railway | 94                 | 84                      | 81             | 69              | 91              | 89               |
| Merseyrail                   | 93                 | 87                      | 78             | 69              | 82              | 90               |
| c2c                          | 91                 | 85                      | 72             | 67              | 84              | 83               |
| Greater Anglia               | 91                 | 86                      | 78             | 55              | 87              | 87               |
| ScotRail                     | 90                 | 83                      | 76             | 58              | 82              | 84               |
| London Overground            | 89                 | 83                      | 73             | 71              | 83              | 86               |
| Elizabeth Line               | 89                 | 82                      | 67             | 66              | 88              | 84               |
| London Northwestern Railway  | 87                 | 72                      | 69             | 50              | 81              | 76               |
| West Midlands Railway        | 86                 | 74                      | 73             | 57              | 83              | 80               |
| Southeastern                 | 85                 | 76                      | 68             | 45              | 80              | 77               |
| East Midlands Railway        | 85                 | 75                      | 64             | 56              | 80              | 75               |
| Great Western Railway        | 84                 | 73                      | 68             | 52              | 82              | 78               |
| Avanti West Coast            | 84                 | 70                      | 66             | 58              | 80              | 77               |
| Chiltern Railways            | 84                 | 83                      | 66             | 55              | 81              | 75               |
| Thameslink                   | 83                 | 72                      | 71             | 44              | 81              | 73               |
| Southern                     | 81                 | 73                      | 69             | 40              | 76              | 72               |
| TransPennine Express         | 81                 | 77                      | 65             | 59              | 83              | 76               |
| Transport for Wales          | 81                 | 69                      | 72             | 54              | 79              | 78               |
| Great Northern               | 81                 | 70                      | 70             | 58              | 81              | 74               |
| South Western Railway        | 81                 | 72                      | 68             | 44              | 79              | 74               |
| Northern Trains              | 79                 | 66                      | 69             | 52              | 77              | 72               |
| CrossCountry                 | 77                 | 65                      | 44             | 46              | 82              | 67               |

\* Rail User Survey (24 waves) 2024-2025 Rail Periods 07-12