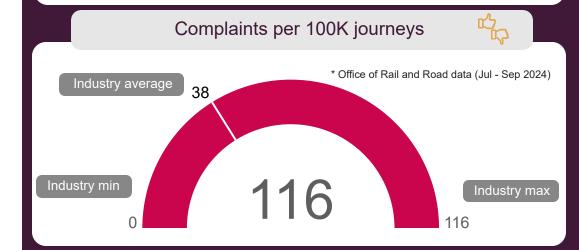

| 81                 | 69                      | 72             | 54              | 79              | 78               |
| Great Northern               | 81                 | 70                      | 70             | 58              | 81              | 74               |
| South Western Railway        | 81                 | 72                      | 68             | 44              | 79              | 74               |
| Northern Trains              | 79                 | 66                      | 69             | 52              | 77              | 72               |
| CrossCountry                 | 77                 | 65                      | 44             | 46              | 82              | 67               |

\* Rail User Survey (24 waves) 2024-2025 Rail Periods 07-12



## **Avanti West Coast**

Across the national network, passengers in the Rail User Survey are talking about...

"Very rowdy passengers. Someone sat in my seat and wouldn't move even though I am disabled. No conductor around to help."

"Seats were dirty and I didn't feel safe with the other passengers. The train arrived on time and the staff were nice."