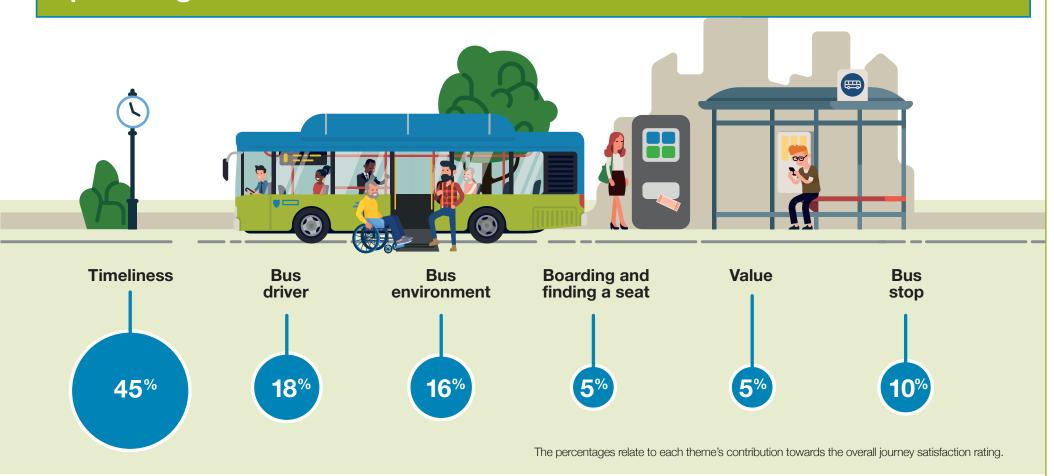

## Key driver analysis - what makes a *great* bus journey for passengers in Suffolk?