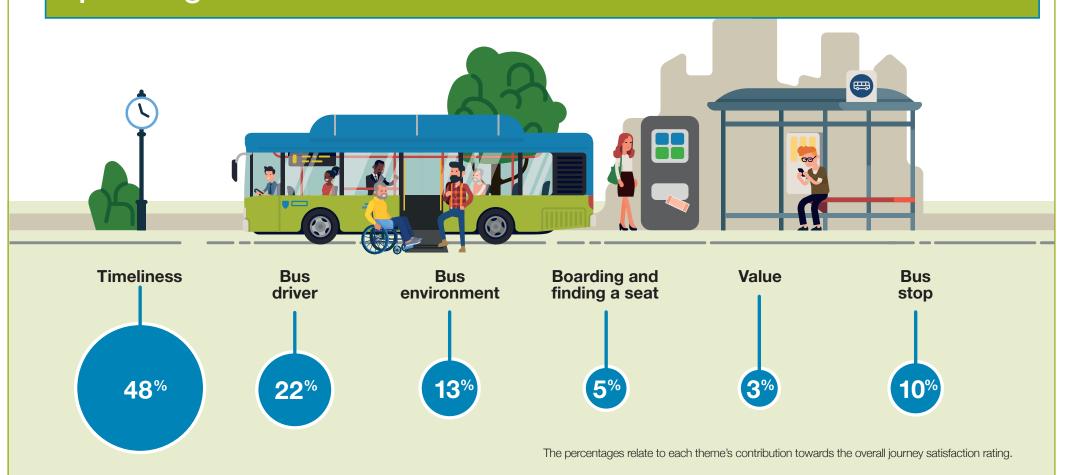

## Key driver analysis - what makes a *great* bus journey for passengers in Greater Manchester?