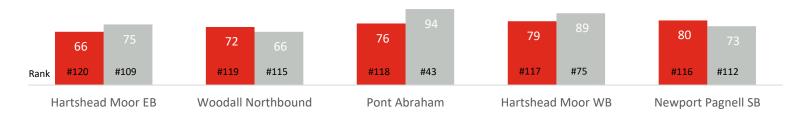

#### Lowest rated MSAs

\*Ranks show top 5 and bottom 5 individual sites compared to their rank last year

R14. And using the same scale, how satisfied were you with the toilets here today? Base: (2022/2023) MSA visitors using toilets: (25,908/25,749)