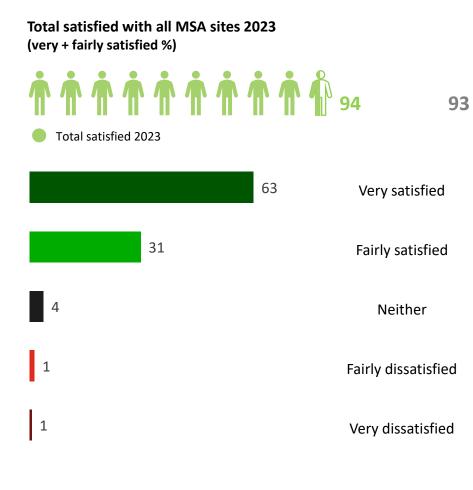

#### **Overall satisfaction**

- 94% of MSA visitors were satisfied with their overall experience, with 63% being 'very satisfied'. In 2022, 93% were satisfied and 61% very satisfied.
- Extra achieved the highest satisfaction rating at 96%. The other three operators closely followed, all with a satisfaction rate of 94%. Notably, Welcome Break achieved the largest year-on-year improvement, with an increase of 3 percentage points. Professional and HGV drivers showed relatively lower levels of satisfaction compared to these groups.
- Younger visitors (aged 16 to 34) had the highest levels of satisfaction at 96% satisfied. While older (55+) and disabled visitors reported slightly lower overall satisfaction, both at 93%.

## **Overall satisfaction**

Summary (%)

# Total satisfied with all MSA sites 2022 (very plus + fairly satisfied %) Total satisfied 2022 61 32 4 2 1

R3. Overall, how satisfied are you with your experience at [name of services] services today? Base: (2022/2023): All MSAs: (31,204/30,740)