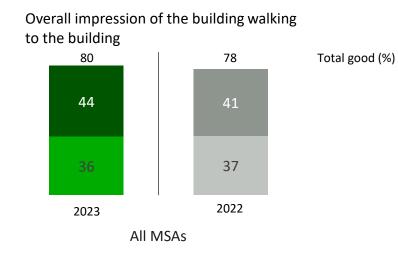

## Ratings for approach to MSA (2/3)

Findings from detailed experience survey (%)

- Very good 2022
- Fairly good 2023
- Fairly good 2022

Overall impression of the building once inside 84 82 49 45

All MSAs

| Total good<br>(%)                                                   | All MSAs<br>2023 | Leisure | Business | Commuter | Professional | HGV<br>drivers | Disabled<br>visitors |
|---------------------------------------------------------------------|------------------|---------|----------|----------|--------------|----------------|----------------------|
| Clarity of approach signs                                           | 91               | 91      | 90       | 91       | 92           | 91             | 88                   |
| Getting from the slip road<br>to car park                           | 87               | 87      | 85       | 91       | 86           | 86             | 83                   |
| The quality of the road surfaces in the services                    | 79               | 82      | 76       | 78       | 67           | 65             | 78                   |
| The layout of the parking area                                      | 80               | 82      | 78       | 82       | 72           | 71             | 75                   |
| The safety and security of<br>vehicle while left in the<br>car park | 87               | 89      | 88       | 90       | 76           | 74             | 88                   |
| The walk from car park to the building                              | 90               | 91      | 90       | 94       | 80           | 79             | 88                   |
| Overall impression of the<br>building walking to the<br>building    | 80               | 80      | 76       | 80       | 81           | 81             | 78                   |
| Overall impression of the building once inside                      | 84               | 85      | 80       | 82       | 87           | 87             | 85                   |