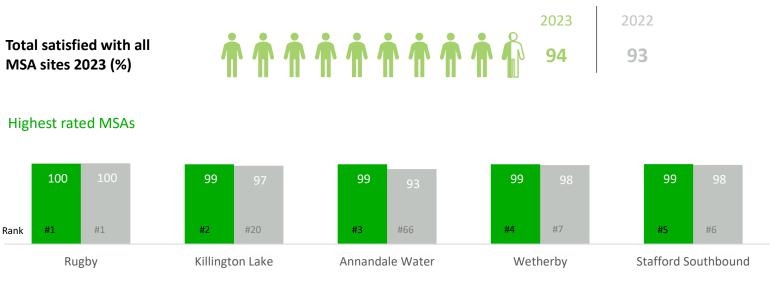

#### **Overall satisfaction**

- 94% of MSA visitors were satisfied with their overall experience, with 63% being 'very satisfied'. In 2022, 93% were satisfied and 61% very satisfied.
- Extra achieved the highest satisfaction rating at 96%. The other three operators closely followed, all with a satisfaction rate of 94%. Notably, Welcome Break achieved the largest year-on-year improvement, with an increase of 3 percentage points. Professional and HGV drivers showed relatively lower levels of satisfaction compared to these groups.
- Younger visitors (aged 16 to 34) had the highest levels of satisfaction at 96% satisfied. While older (55+) and disabled visitors reported slightly lower overall satisfaction, both at 93%.

#### Lowest rated MSAs

#### \*Ranks show top 5 and bottom 5 individual sites compared to their rank last year

R3 Overall, how satisfied are you with your experience at [name of services] services today? Base: (2022/2023) All MSAs (31,204/30,740)

#### All MSAs across GB

|    |                        | 2023 | 2022 |                            | 2023 | 2022 |                            | 2023 | 2022 |                             | 2023 | 2022 |
|----|------------------------|------|------|----------------------------|------|------|----------------------------|------|------|-----------------------------|------|------|
| 1  | Rugby                  | 100  | 100  | 16 Birch Westbound         | 97   | 97   | 31 Tibshelf Southbound     | 96   | 97   | 46 Telford                  | 95   | 90   |
| 2  | Killington Lake        | 99   | 97   | 17 Frankley Northbound     | 97   | 92   | 32 South Mimms             | 96   | 95   | 47 Durham                   | 95   | 95   |
| 3  | Annandale Water        | 99   | 93   | 18 Trowell Northbound      | 97   | 95   | 33 Washington Northbound   | 96   | 92   | 48 Blackburn with Darwen    | 95   | 99   |
| 4  | Wetherby               | 99   | 98   | 19 Medway Westbound        | 97   | 97   | 34 Peterborough            | 96   | 98   | 49 Oxford                   | 95   | 97   |
| 5  | Stafford Southbound    | 99   | 98   | 20 Woodall Southbound      | 97   | 85   | 35 Beaconsfield            | 96   | 94   | 50 Baldock                  | 95   | 96   |
| 6  | Corley Southbound      | 99   | 97   | 21 Abington                | 97   | 91   | 35 Tamworth                | 96   | 88   | 51 Charnock Richard SB      | 95   | 83   |
| 7  | Chester                | 99   | 96   | 22 Hopwood Park            | 96   | 95   | 37 Fleet Northbound        | 96   | 97   | 51 Strensham Northbound     | 95   | 99   |
| 8  | Reading Eastbound      | 99   | 93   | 23 Woolley Edge Southbound | 96   | 95   | 38 Hamilton                | 96   | 94   | 53 Leicester Forest East SB | 95   | 94   |
| 9  | Leeds Skelton Lake     | 98   | 96   | 24 Corley Northbound       | 96   | 97   | 39 Sarn Park               | 96   | 97   | 54 Michaelwood Northbound   | 95   | 91   |
| 10 | Ferrybridge            | 98   | 88   | 25 Heston Westbound        | 96   | 94   | 40 Hilton Park Northbound  | 95   | 92   | 55 Leicester Forest East NB | 95   | 95   |
| 11 | Donington Park         | 98   | 99   | 26 Birchanger Green        | 96   | 83   | 41 Woolley Edge Northbound | 95   | 84   | 56 Watford Gap Northbound   | 95   | 92   |
| 12 | Northampton Northbound | 98   | 97   | 27 Doncaster North         | 96   | 95   | 42 Washington Southbound   | 95   | 98   | 57 Burtonwood               | 95   | 94   |
| 13 | Burton-in-Kendal       | 98   | 98   | 28 Heston Eastbound        | 96   | 96   | 43 Rownhams Westbound      | 95   | 94   | 58 Newport Pagnell NB       | 95   | 90   |
| 14 | Maidstone              | 98   | 97   | 29 Southwaite Southbound   | 96   | 91   | 44 Warwick Southbound      | 95   | 84   | 59 Charnock Richard NB      | 95   | 93   |
| 15 | Reading Westbound      | 97   | 97   | 30 Stirling                | 96   | -    | 45 Birch Eastbound         | 95   | 94   | 60 Gretna Green             | 95   | 88   |