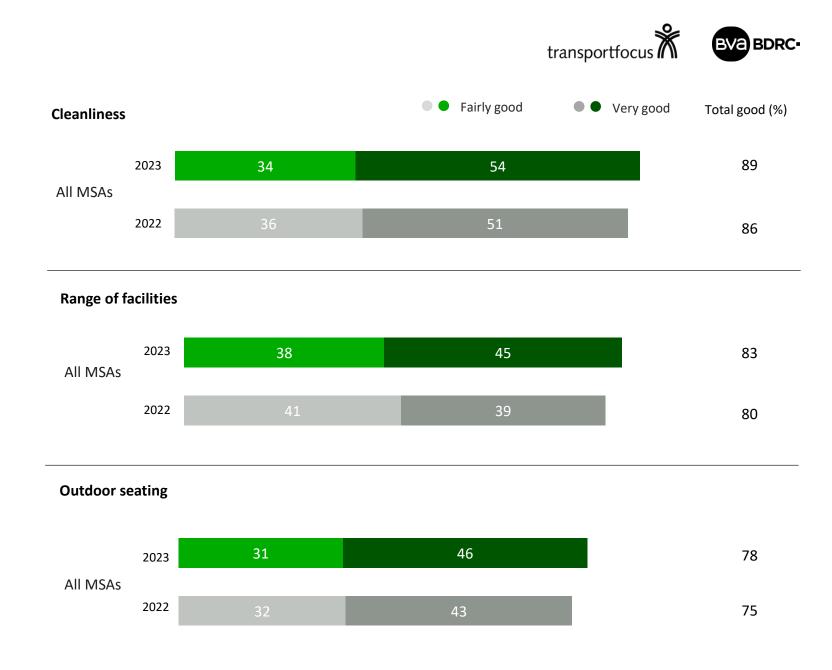

## Cleanliness, outdoor seating and range of facilities (1/2)

Findings from detailed experience survey (%)

#### Cleanliness, outdoor seating and range of facilities (2/2)

Visitor type

| Total good (%)      | All MSAs<br>2023 | Leisure | Business | Commuter | Professional | HGV<br>drivers | Disabled<br>visitors |
|---------------------|------------------|---------|----------|----------|--------------|----------------|----------------------|
| Cleanliness         | 89               | 89      | 86       | 86       | 90           | 89             | 89                   |
| Outdoor seating     | 78               | 78      | 74       | 79       | 79           | 79             | 77                   |
| Range of facilities | 83               | 84      | 80       | 81       | 81           | 80             | 81                   |

Q20. And what was your opinion of al MSAs on.... Base All MSAs (4,497- 5,648); Leisure: 2,445 - 3,524; Business: 423 - 629; Commuter: 139 - 185; Professional: 504 - 671; HGV drivers: 446 - 585; Disabled visitors: 371- 548