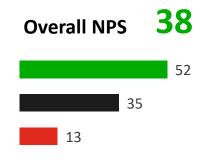

#### **Net Promoter Score**

- The overall NPS for all MSAs is +38, representing an increase of 3 points compared to 2022. 52% of visitors are 'Promoters,' while 13% are categorised as 'Detractors.'
- Extra has the highest NPS (+54), then Roadchef, Moto, and Welcome Break have NPS scores ranging from +36 to +40.
- The highest NPS is among Leisure visitors. In contrast, HGV drivers, while showing an improvement of +5 points vs. 2022, still give the lowest NPS at +29.
- There is a clear correlation between the time spent at the MSA and NPS. Visitors who spend more time tend to give higher NPS ratings.

### Likelihood to recommend MSA

**Operator comparison** 

\*

|            | All N | 1SAs | transportfocus |
|------------|-------|------|----------------|
| NPS Scores | 2023  | 2022 |                |
|            | 38    | 35   |                |

|        | All M | ISAs |
|--------|-------|------|
| NPS    | 2023  | 2022 |
| Scores | 38    | 35   |

\_roadchef

EATRA 🔴 moto 🔵

Net Promoter Score

Welcome Break

|                              | 2023   | 2022 |                              | 2023 | 2022 |
|------------------------------|--------|------|------------------------------|------|------|
| 91 Watford Gap Northbound    | 27     | 34   | 106 Membury Eastbound        | 17   | 26   |
| 92 Swansea                   | 27     | -    | 107 Sandbach Southbound      | 16   | 27   |
| 93 Sedgemoor Southbound      | 26     | 25   | 108 Hartshead Moor Westbound | 16   | 24   |
| 94 Charnock Richard Northbou | ind 26 | 23   | 109 Cardiff Gate             | 16   | 21   |
| 95 Thurrock                  | 25     | 30   | 110 Sedgemoor Northbound     | 14   | 18   |
| 96 Severn View               | 24     | 21   | 111 London Gateway           | 14   | 5    |
| 97 Newport Pagnell Southbour | nd 24  | 9    | 112 Winchester Southbound    | 13   | 45   |
| 98 Clacket Lane Eastbound    | 22     | 35   | 113 Toddington Northbound    | 12   | 10   |
| 99 Keele Southbound          | 21     | 50   | 114 Knutsford Southbound     | 11   | -2   |
| 100 Woodall Northbound       | 21     | 4    | 115 Bridgwater               | 10   | -2   |
| 101 Cardiff West             | 21     | -    | 116 Clacket Lane Westbound   | 10   | 30   |
| 102 Medway Eastbound         | 19     | 41   | 117 Trowell Southbound       | 9    | 36   |
| 103 Rownhams Eastbound       | 19     | 48   | 118 Toddington Southbound    | 7    | 13   |
| 104 Blyth                    | 18     | 30   | 119 Knutsford Northbound     | 6    | 27   |
| 104 Sandbach Northbound      | 18     | 35   | 120 Hartshead Moor Eastbound | -2   | -1   |