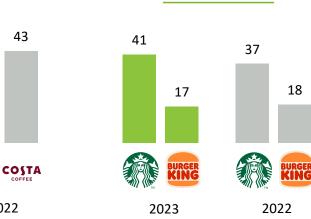

Top two brands used for buying food and drink to eat at MSA (%) by operator

M

COSTA

2023

Welcome Break

I. Where did you buy your food/ drinks from that you had before getting back in your vehicle? Base: (2022/2023) Extra: (221/203); Roadchef: (842/906); Moto: (1,261/1,393); Welcome Break: (855/950)

2022

PLEASE NOTE: not all brands are equally available for each Motorway service station and therefore not to be directly compared

Top two brands across operators (%)

Brands bought food and drink from - to take away