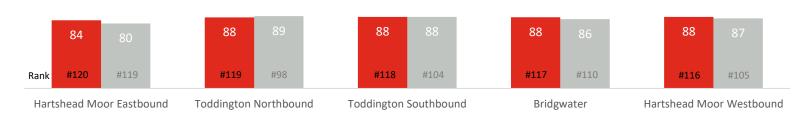

#### Lowest rated MSAs

#### \*Ranks show top 5 and bottom 5 individual sites compared to their rank last year

R3 Overall, how satisfied are you with your experience at [name of services] services today? Base: (2022/2023) All MSAs (31,204/30,740)

#### All MSAs across GB

|                           | 2023 | 2022 |                             | 2023 | 2022 |                            | 2023 | 2022 |                           | 2023 | 2022 |
|---------------------------|------|------|-----------------------------|------|------|----------------------------|------|------|---------------------------|------|------|
| 61 Hilton Park Southbound | 94   | 92   | 76 Bothwell                 | 94   | 87   | 91 Gordano                 | 93   | 86   | 106 Knutsford Northbound  | 91   | 98   |
| 62 Warwick Northbound     | 94   | 87   | 77 Kinross                  | 93   | -    | 92 Leigh Delamere WB       | 93   | 93   | 107 Taunton Deane NB      | 90   | 94   |
| 63 Watford Gap Southbound | 94   | 95   | 78 Frankley Southbound      | 93   | 85   | 93 Winchester Southbound   | 93   | 96   | 108 Woodall Northbound    | 90   | 87   |
| 64 Chieveley              | 94   | 97   | 79 Exeter                   | 93   | 96   | 94 Membury Westbound       | 92   | 88   | 109 Newport Pagnell SB    | 90   | 89   |
| 65 Cullompton             | 94   | 95   | 80 Michaelwood Southbound   | 93   | 95   | 95 Knutsford Southbound    | 92   | 89   | 110 Rownhams Eastbound    | 90   | 92   |
| 66 Pease Pottage          | 94   | 94   | 81 Southwaite Northbound    | 93   | 90   | 96 Keele Southbound        | 92   | 95   | 111 Membury Eastbound     | 89   | 89   |
| 67 Cobham                 | 94   | 93   | 82 Leigh Delamere Eastbound | 93   | 94   | 97 Lancaster Northbound    | 92   | 92   | 112 Sandbach Southbound   | 89   | 89   |
| 68 Winchester Northbound  | 94   | 90   | 83 Magor                    | 93   | 94   | 98 Blyth                   | 92   | 93   | 113 Cardiff Gate          | 89   | 92   |
| 69 Strensham Southbound   | 94   | 95   | 84 Sandbach Northbound      | 93   | 94   | 99 Swansea                 | 92   | -    | 114 Sedgemoor Northbound  | 89   | 90   |
| 70 Tibshelf Northbound    | 94   | 96   | 84 Thurrock                 | 93   | 93   | 100 Clacket Lane Westbound | 92   | 95   | 115 Lancaster Southbound  | 88   | 83   |
| 71 Pont Abraham           | 94   | 93   | 86 Norton Canes             | 93   | 93   | 101 Clacket Lane Eastbound | 92   | 95   | 116 Hartshead Moor WB     | 88   | 87   |
| 72 Stafford Northbound    | 94   | 97   | 87 Northampton Southbound   | 93   | 97   | 102 Sedgemoor Southbound   | 91   | 91   | 117 Bridgwater            | 88   | 86   |
| 73 Trowell Southbound     | 94   | 95   | 88 Fleet Southbound         | 93   | 95   | 103 Taunton Deane SB       | 91   | 92   | 118 Toddington Southbound | 88   | 88   |
| 74 Medway Eastbound       | 94   | 99   | 89 Cherwell Valley          | 93   | 96   | 104 Cardiff West           | 91   | -    | 119 Toddington Northbound | 88   | 89   |
| 75 Severn View            | 94   | 89   | 90 Keele Northbound         | 93   | 97   | 104 London Gateway         | 91   | 93   | 120 Hartshead Moor EB     | 84   | 80   |