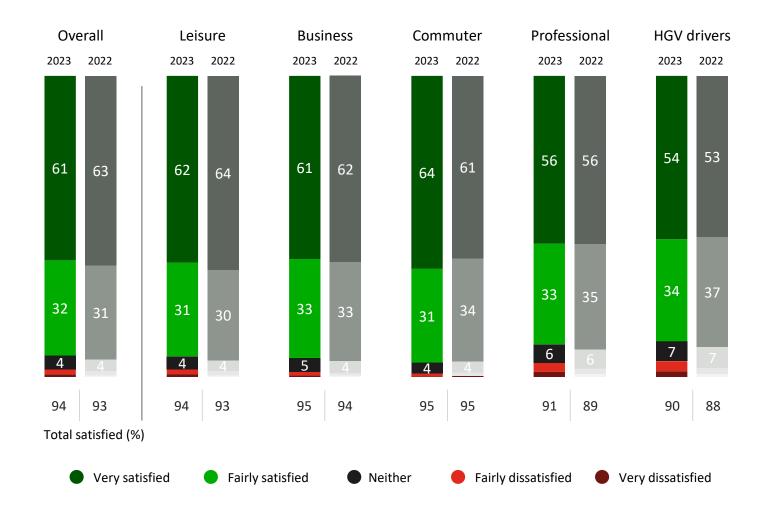

#### **Overall satisfaction**

- 94% of MSA visitors were satisfied with their overall experience, with 63% being 'very satisfied'. In 2022, 93% were satisfied and 61% very satisfied.
- Extra achieved the highest satisfaction rating at 96%. The other three operators closely followed, all with a satisfaction rate of 94%. Notably, Welcome Break achieved the largest year-on-year improvement, with an increase of 3 percentage points. Professional and HGV drivers showed relatively lower levels of satisfaction compared to these groups.
- Younger visitors (aged 16 to 34) had the highest levels of satisfaction at 96% satisfied. While older (55+) and disabled visitors reported slightly lower overall satisfaction, both at 93%.

### Overall satisfaction (1/2)

#### All MSAs across GB

|    |                        | 2023 | 2022 |                            | 2023 | 2022 |                            | 2023 | 2022 |                             | 2023 | 2022 |
|----|------------------------|------|------|----------------------------|------|------|----------------------------|------|------|-----------------------------|------|------|
| 1  | Rugby                  | 100  | 100  | 16 Birch Westbound         | 97   | 97   | 31 Tibshelf Southbound     | 96   | 97   | 46 Telford                  | 95   | 90   |
| 2  | Killington Lake        | 99   | 97   | 17 Frankley Northbound     | 97   | 92   | 32 South Mimms             | 96   | 95   | 47 Durham                   | 95   | 95   |
| 3  | Annandale Water        | 99   | 93   | 18 Trowell Northbound      | 97   | 95   | 33 Washington Northbound   | 96   | 92   | 48 Blackburn with Darwen    | 95   | 99   |
| 4  | Wetherby               | 99   | 98   | 19 Medway Westbound        | 97   | 97   | 34 Peterborough            | 96   | 98   | 49 Oxford                   | 95   | 97   |
| 5  | Stafford Southbound    | 99   | 98   | 20 Woodall Southbound      | 97   | 85   | 35 Beaconsfield            | 96   | 94   | 50 Baldock                  | 95   | 96   |
| 6  | Corley Southbound      | 99   | 97   | 21 Abington                | 97   | 91   | 35 Tamworth                | 96   | 88   | 51 Charnock Richard SB      | 95   | 83   |
| 7  | Chester                | 99   | 96   | 22 Hopwood Park            | 96   | 95   | 37 Fleet Northbound        | 96   | 97   | 51 Strensham Northbound     | 95   | 99   |
| 8  | Reading Eastbound      | 99   | 93   | 23 Woolley Edge Southbound | 96   | 95   | 38 Hamilton                | 96   | 94   | 53 Leicester Forest East SB | 95   | 94   |
| 9  | Leeds Skelton Lake     | 98   | 96   | 24 Corley Northbound       | 96   | 97   | 39 Sarn Park               | 96   | 97   | 54 Michaelwood Northbound   | 95   | 91   |
| 10 | Ferrybridge            | 98   | 88   | 25 Heston Westbound        | 96   | 94   | 40 Hilton Park Northbound  | 95   | 92   | 55 Leicester Forest East NB | 95   | 95   |
| 11 | Donington Park         | 98   | 99   | 26 Birchanger Green        | 96   | 83   | 41 Woolley Edge Northbound | 95   | 84   | 56 Watford Gap Northbound   | 95   | 92   |
| 12 | Northampton Northbound | 98   | 97   | 27 Doncaster North         | 96   | 95   | 42 Washington Southbound   | 95   | 98   | 57 Burtonwood               | 95   | 94   |
| 13 | Burton-in-Kendal       | 98   | 98   | 28 Heston Eastbound        | 96   | 96   | 43 Rownhams Westbound      | 95   | 94   | 58 Newport Pagnell NB       | 95   | 90   |
| 14 | Maidstone              | 98   | 97   | 29 Southwaite Southbound   | 96   | 91   | 44 Warwick Southbound      | 95   | 84   | 59 Charnock Richard NB      | 95   | 93   |
| 15 | Reading Westbound      | 97   | 97   | 30 Stirling                | 96   | -    | 45 Birch Eastbound         | 95   | 94   | 60 Gretna Green             | 95   | 88   |

All MSAs

93

2023

94

Overall

satisfaction (%)

R3. Overall, how satisfied are you with your experience at [name of services] services today? Base: (2022/2023) All MSAs (31,204/30,740)