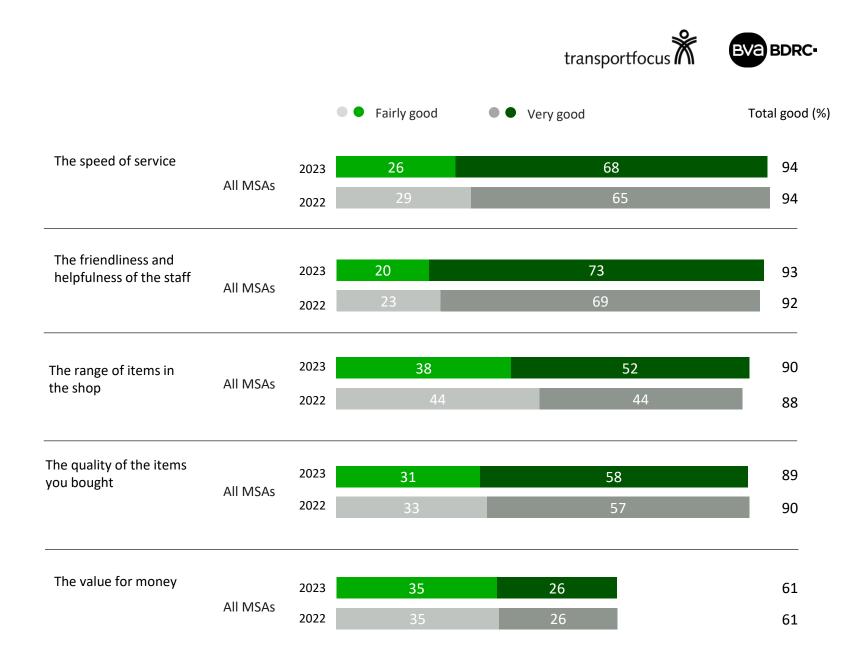

# Food and drink bought to have in MSA (1/3)

Findings from detailed experience survey (%)

## Food and drink bought to have in MSA (2/3)

Findings from detailed experience survey (%)

Q9. Can we ask your opinion on how you would rate.... Base: (2022/2023) All MSAs (893 – 3,239/1,193-3,443)

#### **BVa** BDRCtransportfocus 🕅

HGV

Disabled

| Total good (%)                                | 2023 | Leisure | Business | Commute | r Professional | HGV<br>drivers | visitors |
|-----------------------------------------------|------|---------|----------|---------|----------------|----------------|----------|
| The range of food/drinks<br>available         | 86   | 87      | 83       | 88      | 83             | 81             | 86       |
| The quality of the food/drinks bought         | 91   | 92      | 90       | 93      | 89             | 89             | 92       |
| The length of time it took to get food/drinks | 92   | 92      | 91       | 94      | 94             | 93             | 93       |
| The friendliness and helpfulness of the staff | 93   | 92      | 94       | 90      | 95             | 94             | 92       |
| The availability of tables<br>to sit down at  | 96   | 96      | 96       | 97      | 98             | 98             | 94       |

helpfulness of the The availability of ta to sit down at 64 65 59 67 59 58 63 The value for money The quality/speed of the 78 75 76 72 72 75 76 Wi-Fi here

Q9. Can we ask your opinion on how you would rate.... Base: All MSAs (1,193-3,443); Leisure: 643 - 2,361; Business: 131 - 413; Commuter: 43\* -112; Professional: 90 - 340; HGV drivers: 75 - 290; Disabled visitors: 89 - 354 \*LOW BASE SIZE