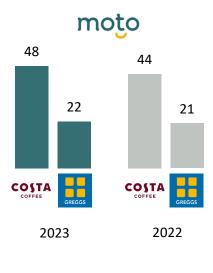

Top two brands used for buying food and drink to eat at MSA (%) by operator

M

COSTA

2023

Welcome Break

I. Where did you buy your food/ drinks from that you had before getting back in your vehicle? Base: (2022/2023) Extra: (221/203); Roadchef: (842/906); Moto: (1,261/1,393); Welcome Break: (855/950)

2022

PLEASE NOTE: not all brands are equally available for each Motorway service station and therefore not to be directly compared

Top two brands across operators (%)

Brands bought food and drink from - to take away

Top two brands across operators (%)

Top two brands used to buy food and drink to have in the vehicle (%) by operator

2023

Welcome Break

IV. Where did you buy your food/ drinks from to have in your vehicle? Base: (2022/2023) Extra: (74/65); Roadchef: (320/256); Moto: (471/522); Welcome Break: (380/312)

2022

PLEASE NOTE: not all brands are equally available for each Motorway service station and therefore not to be directly compared