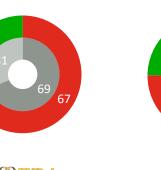

#### **Overall satisfaction**

- 94% of MSA visitors were satisfied with their overall experience, with 63% being 'very satisfied'. In 2022, 93% were satisfied and 61% very satisfied.
- Extra achieved the highest satisfaction rating at 96%. The other three operators closely followed, all with a satisfaction rate of 94%. Notably, Welcome Break achieved the largest year-on-year improvement, with an increase of 3 percentage points. Professional and HGV drivers showed relatively lower levels of satisfaction compared to these groups.
- Younger visitors (aged 16 to 34) had the highest levels of satisfaction at 96% satisfied. While older (55+) and disabled visitors reported slightly lower overall satisfaction, both at 93%.

All MSAs

93

2023

94

Overall

satisfaction (%)

R3. Overall, how satisfied are you with your experience at [name of services] services today? Base: (2022/2023) All MSAs (31,204/30,740)