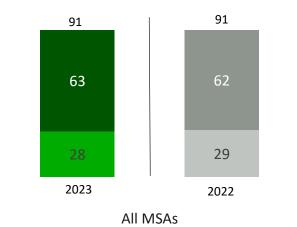

#### **Overall satisfaction**

- 94% of MSA visitors were satisfied with their overall experience, with 63% being 'very satisfied'. In 2022, 93% were satisfied and 61% very satisfied.
- Extra achieved the highest satisfaction rating at 96%. The other three operators closely followed, all with a satisfaction rate of 94%. Notably, Welcome Break achieved the largest year-on-year improvement, with an increase of 3 percentage points. Professional and HGV drivers showed relatively lower levels of satisfaction compared to these groups.
- Younger visitors (aged 16 to 34) had the highest levels of satisfaction at 96% satisfied. While older (55+) and disabled visitors reported slightly lower overall satisfaction, both at 93%.

All MSAs

93

2023

94

Overall

satisfaction (%)

R3. Overall, how satisfied are you with your experience at [name of services] services today? Base: (2022/2023) All MSAs (31,204/30,740)