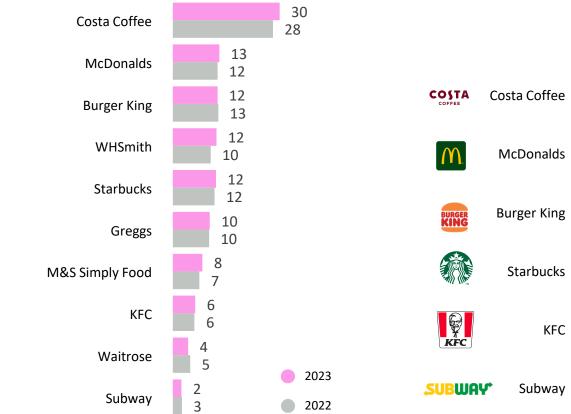

Top two brands used for buying food and drink to eat at MSA (%) by operator

M

COSTA

2023

Welcome Break

I. Where did you buy your food/ drinks from that you had before getting back in your vehicle? Base: (2022/2023) Extra: (221/203); Roadchef: (842/906); Moto: (1,261/1,393); Welcome Break: (855/950)

2022

PLEASE NOTE: not all brands are equally available for each Motorway service station and therefore not to be directly compared

Top two brands across operators (%)

Brands bought food and drink from - to take away