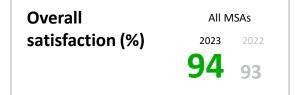

#### **Overall satisfaction**

- 94% of MSA visitors were satisfied with their overall experience, with 63% being 'very satisfied'. In 2022, 93% were satisfied and 61% very satisfied.
- Extra achieved the highest satisfaction rating at 96%. The other three operators closely followed, all with a satisfaction rate of 94%. Notably, Welcome Break achieved the largest year-on-year improvement, with an increase of 3 percentage points. Professional and HGV drivers showed relatively lower levels of satisfaction compared to these groups.
- Younger visitors (aged 16 to 34) had the highest levels of satisfaction at 96% satisfied. While older (55+) and disabled visitors reported slightly lower overall satisfaction, both at 93%.

All MSAs

93

2023

94

Overall

satisfaction (%)

R3. Overall, how satisfied are you with your experience at [name of services] services today? Base: (2022/2023) All MSAs (31,204/30,740)