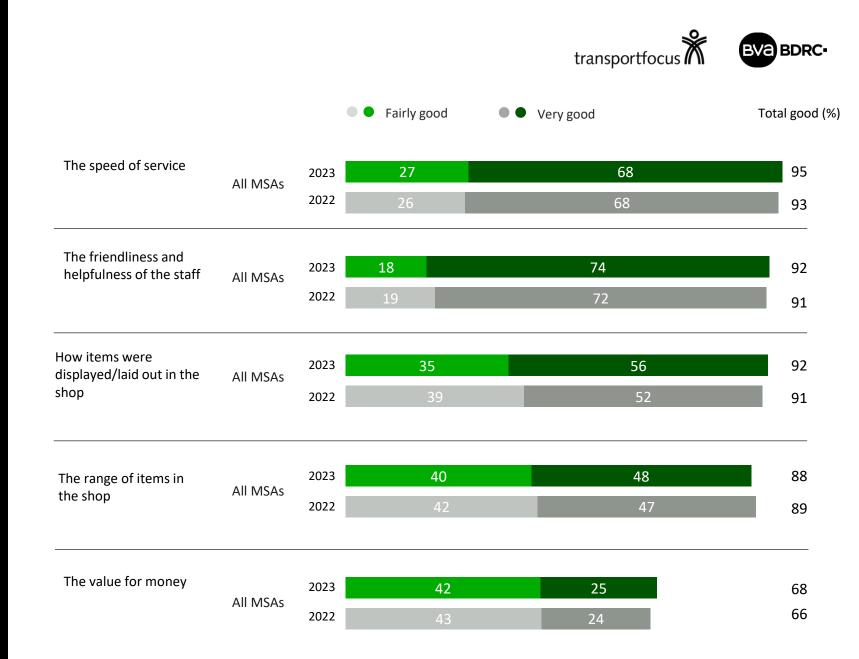

# Food and drink to have in the vehicle (1/2)

Findings from detailed experience survey (%)

Q10. Can we ask your opinion on how you would rate.... Base: (2022/2023) All MSAs (647 – 1,279 /701-1,152)

| Total good (%)                                   | All MSAs<br>2023 | Leisure | Business | Commuter | Professional | HGV<br>drivers | Disabled<br>visitors |
|--------------------------------------------------|------------------|---------|----------|----------|--------------|----------------|----------------------|
| The range of food/drinks<br>available            | 85               | 88      | 81       | 78       | 83           | 83             | 86                   |
| The length of time it took to get food/drinks    | 91               | 91      | 93       | 89       | 90           | 89             | 88                   |
| The quality of the food/drinks bought            | 87               | 88      | 88       |          | 80           | 77             | 87                   |
| The friendliness and<br>helpfulness of the staff | 91               | 91      | 89       | 91       | 92           | 92             | 88                   |
| The value for money                              | 57               | 59      | 59       |          | 48           | 47             | 48                   |

Food and drink to have in the vehicle (2/2)

Visitor type

Q10. Can we ask your opinion on how you would rate.... Base: All MSAs (701-1,152); Leisure: 406 - 674; Business: 101 - 160; Commuter: 26\* - 44\*; Professional: 72 - 169; HGV drivers: 60 - 150; Disabled visitors: 62 - 115 \*LOW BASE SIZE