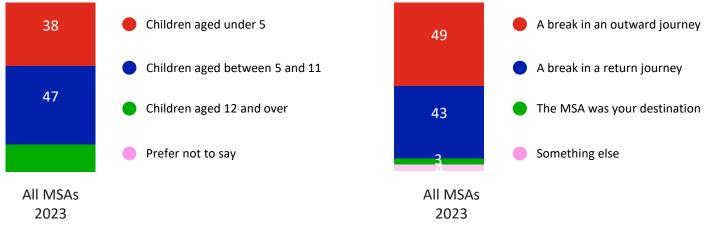

# **Reasons for stopping at MSA**

### Reasons for stopping at MSA

Summary (%)

Reasons for stopping at MSAs

**Planned to stop - operator** comparison (%)

No - did not plan to stop at a specific MSA 2022

ETRA

Welcome Break

moto

Yes – planned to stop at a

Yes – planned to stop at a specific

specific MSA 2023

MSA 2022

Because I knew McDonalds was here. We always stop here, and we

needed to charge the car. Watford Gap Northbound

It's a convenient point between Gatwick and Birmingham, and has a decent range of eating outlets. Oxford