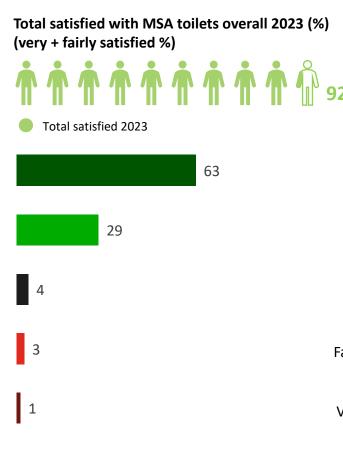

#### Satisfaction with toilets

- 82% of MSA visitors used the toilet facilities during their visit.
- 92% of visitors were satisfied with the toilets, a 3 percentage point improvement on 2022.
- Extra is the highest operator with 93% satisfied. All operators score more than 90% this year.
- Moto and Welcome Break contributed significantly to the overall increase, with improvements of +4 and +6 percentage points respectively on 2022.
- Professionals, HGV drivers, and Disabled visitors reported relatively lower levels of satisfaction with the toilets.

# Satisfaction with the toilets

**Operator comparison (%)** 

OverallAll MSAssatisfaction with20232022toilets (%)9288

#### Visitors' satisfaction across operators (%)

transportfocus

**BVa** BDRC-

R14. And using the same scale, how satisfied were you with the toilets here today? Base: (2022/2023) All MSAs: (25,908/25,749); Extra: (1,407/1,259); Roadchef: (6,488/6,035); Moto: (9,759/10,668); Welcome Break: (7,764/7,787)