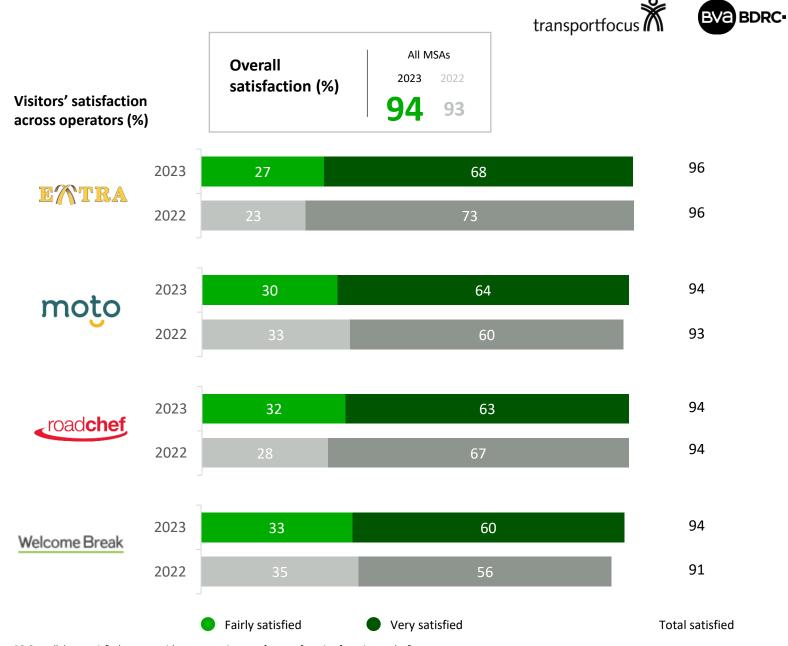

#### **Overall satisfaction**

- 94% of MSA visitors were satisfied with their overall experience, with 63% being 'very satisfied'. In 2022, 93% were satisfied and 61% very satisfied.
- Extra achieved the highest satisfaction rating at 96%. The other three operators closely followed, all with a satisfaction rate of 94%. Notably, Welcome Break achieved the largest year-on-year improvement, with an increase of 3 percentage points. Professional and HGV drivers showed relatively lower levels of satisfaction compared to these groups.
- Younger visitors (aged 16 to 34) had the highest levels of satisfaction at 96% satisfied. While older (55+) and disabled visitors reported slightly lower overall satisfaction, both at 93%.

## **Overall satisfaction**

**Operator comparison** 

R3 Overall, how satisfied are you with your experience at [name of services] services today? Base: (2022/2023) Extra: (1,891/1,715); Roadchef: (7,588 /7,042); Moto: (11,862/12,736); Welcome Break: (9,177/9,247)

roadchef

Welcome Break

Total satisfied (%)

moto 🌑

ETTRA 🔴