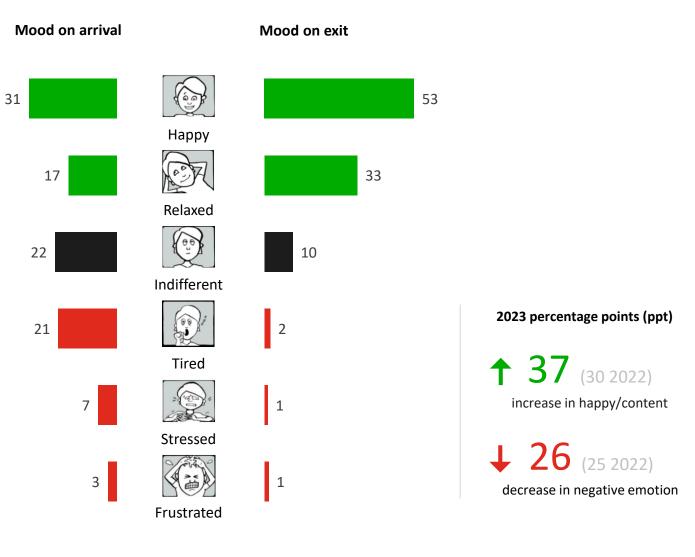

### Changes in mood (1/2)

Mood on arrival and exit (%)

| ALL MSAsRelaxedstressedtransportfocusEVER2023 (%)3726 | BDRC- |
|-------------------------------------------------------|-------|
|-------------------------------------------------------|-------|