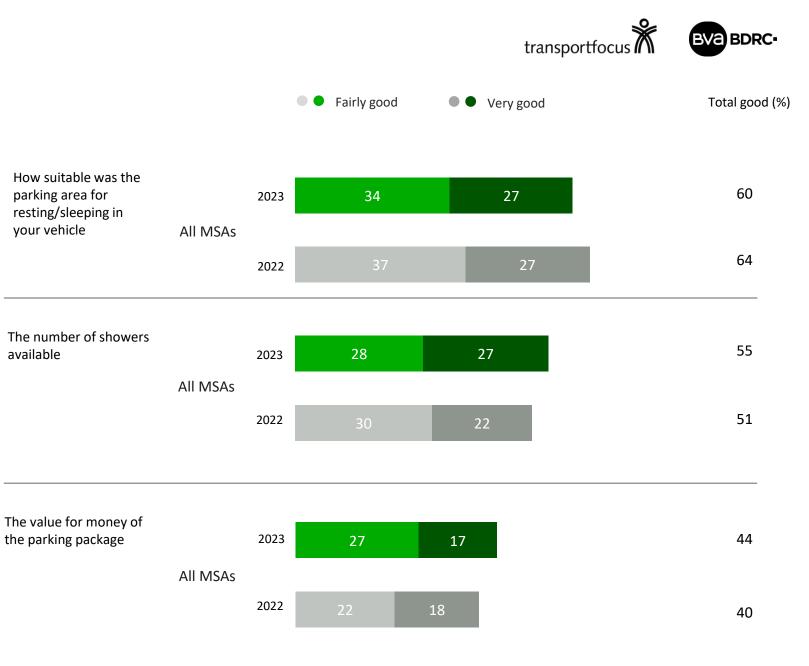

### Toilets (1/2)

Findings from detailed experience survey (%)

Q8. Can we ask your opinion on how you would rate.... Base: (2022/2023) All MSAs (4,321 - 4,335/4,449-4,469)

### Toilets (2/2)

Visitor type

| Total good (%)                                                          | All MSAs<br>2023 | Leisure | Business | Commuter | Professional | HGV<br>drivers | Disabled<br>visitors |
|-------------------------------------------------------------------------|------------------|---------|----------|----------|--------------|----------------|----------------------|
| The number of toilets available                                         | 92               | 93      | 90       | 93       | 88           | 88             | 91                   |
| How clean the<br>toilet facilities were                                 | 89               | 90      | 86       | 84       | 87           | 86             | 88                   |
| The quality of the<br>fixtures/fittings/de<br>cor in the toilet<br>area | 83               | 84      | 81       | 74       | 82           | 81             | 81                   |

Q8. Can we ask your opinion on how you would rate.... Base: All MSAs (4,449-4,469); Leisure: 2,679 - 2,982; Business: 473 - 527; Commuter: 104 - 128; Professional: 463 - 497; HGV drivers: 394 - 426; Disabled visitors: 376 - 423