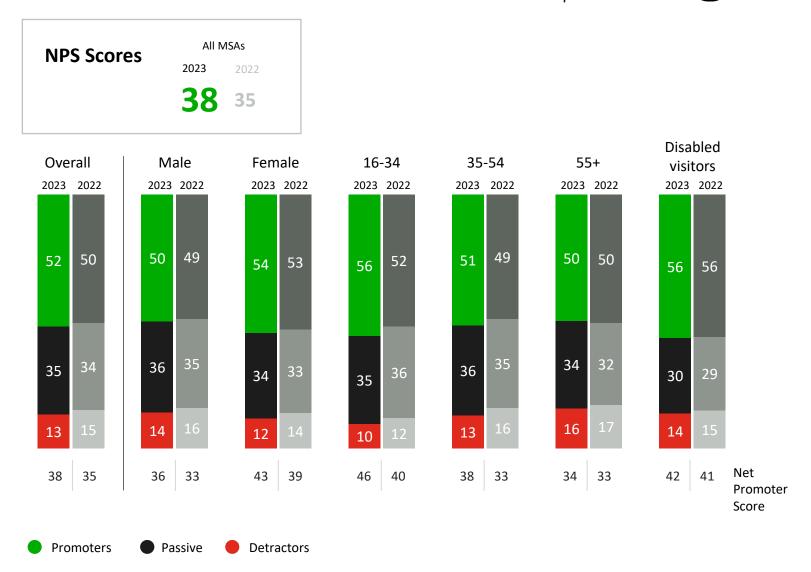

#### **Net Promoter Score**

- The overall NPS for all MSAs is +38, representing an increase of 3 points compared to 2022. 52% of visitors are 'Promoters,' while 13% are categorised as 'Detractors.'
- Extra has the highest NPS (+54), then Roadchef, Moto, and Welcome Break have NPS scores ranging from +36 to +40.
- The highest NPS is among Leisure visitors. In contrast, HGV drivers, while showing an improvement of +5 points vs. 2022, still give the lowest NPS at +29.
- There is a clear correlation between the time spent at the MSA and NPS. Visitors who spend more time tend to give higher NPS ratings.

### Likelihood to recommend MSA

Summary

Recommendation: Net Promoter Score all MSA sites 2023 (promoters minus detractors)

Net Promoter Score (2023 vs 2022)