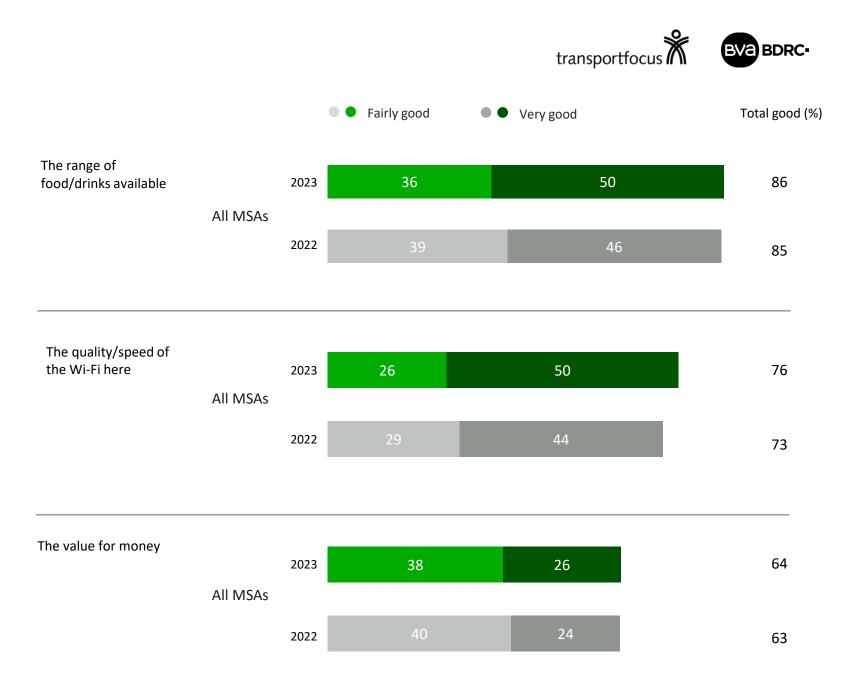

# Food and drink bought to have in MSA (1/3)

Findings from detailed experience survey (%)

## Food and drink bought to have in MSA (2/3)

Findings from detailed experience survey (%)

Q9. Can we ask your opinion on how you would rate.... Base: (2022/2023) All MSAs (893 – 3,239/1,193-3,443)

#### **BVa** BDRCtransportfocus 🕅

HGV

Disabled

| Total good (%)                                | 2023 | Leisure | Business | Commute | r Professional | HGV<br>drivers | visitors |
|-----------------------------------------------|------|---------|----------|---------|----------------|----------------|----------|
| The range of food/drinks<br>available         | 86   | 87      | 83       | 88      | 83             | 81             | 86       |
| The quality of the food/drinks bought         | 91   | 92      | 90       | 93      | 89             | 89             | 92       |
| The length of time it took to get food/drinks | 92   | 92      | 91       | 94      | 94             | 93             | 93       |
| The friendliness and helpfulness of the staff | 93   | 92      | 94       | 90      | 95             | 94             | 92       |
| The availability of tables<br>to sit down at  | 96   | 96      | 96       | 97      | 98             | 98             | 94       |

helpfulness of the The availability of ta to sit down at 64 65 59 67 59 58 63 The value for money The quality/speed of the 78 75 76 72 72 75 76 Wi-Fi here

Q9. Can we ask your opinion on how you would rate.... Base: All MSAs (1,193-3,443); Leisure: 643 - 2,361; Business: 131 - 413; Commuter: 43\* -112; Professional: 90 - 340; HGV drivers: 75 - 290; Disabled visitors: 89 - 354 \*LOW BASE SIZE