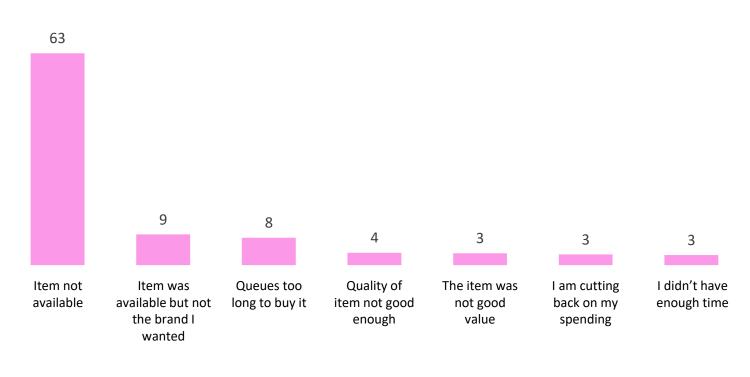

#### **Other findings**

- Generally, stopping at an MSA improves a visitor's mood. 30% arrived feeling stressed, tired or frustrated, but only 5% left feeling this way.
- 62% experienced one or more of these factors which are linked to NPS and satisfaction with visit:
  - went above and beyond the usual level of service
  - made you feel valued
  - Took care to fully understand your needs
  - Provided you with helpful advice
- 18% noticed efforts to reduce environmental impact at the MSA.