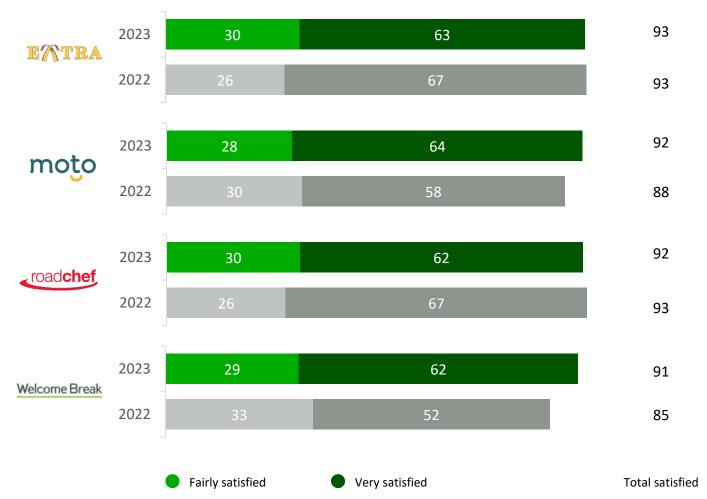

# Satisfaction with the toilets

**Operator comparison (%)** 

OverallAll MSAssatisfaction with20232022toilets (%)9288

#### Visitors' satisfaction across operators (%)

transportfocus

**BVa** BDRC-

R14. And using the same scale, how satisfied were you with the toilets here today? Base: (2022/2023) All MSAs: (25,908/25,749); Extra: (1,407/1,259); Roadchef: (6,488/6,035); Moto: (9,759/10,668); Welcome Break: (7,764/7,787)