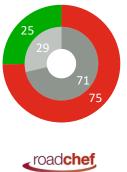

#### **Net Promoter Score**

- The overall NPS for all MSAs is +38, representing an increase of 3 points compared to 2022. 52% of visitors are 'Promoters,' while 13% are categorised as 'Detractors.'
- Extra has the highest NPS (+54), then Roadchef, Moto, and Welcome Break have NPS scores ranging from +36 to +40.
- The highest NPS is among Leisure visitors. In contrast, HGV drivers, while showing an improvement of +5 points vs. 2022, still give the lowest NPS at +29.
- There is a clear correlation between the time spent at the MSA and NPS. Visitors who spend more time tend to give higher NPS ratings.

### Likelihood to recommend MSA

**Operator comparison** 

\*

|            | All N | 1SAs | transportfocus |
|------------|-------|------|----------------|
| NPS Scores | 2023  | 2022 |                |
|            | 38    | 35   |                |

#### Visitors' NPS across operators

R4 On a scale of 0 to 10, how likely would you be to recommend [name of services] services to someone you know making a similar journey? Base: (2022/2023) Extra: (1,893/1,718); Roadchef: (7,696/7,048); Moto: (11,874/12,749); Welcome Break: (9,202/9,259) BVa BDRC-