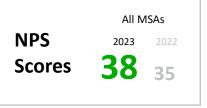

#### **Net Promoter Score**

- The overall NPS for all MSAs is +38, representing an increase of 3 points compared to 2022. 52% of visitors are 'Promoters,' while 13% are categorised as 'Detractors.'
- Extra has the highest NPS (+54), then Roadchef, Moto, and Welcome Break have NPS scores ranging from +36 to +40.
- The highest NPS is among Leisure visitors. In contrast, HGV drivers, while showing an improvement of +5 points vs. 2022, still give the lowest NPS at +29.
- There is a clear correlation between the time spent at the MSA and NPS. Visitors who spend more time tend to give higher NPS ratings.

### Likelihood to recommend MSA

**Operator comparison** 

\*

|            | All N | 1SAs | transportfocus |
|------------|-------|------|----------------|
| NPS Scores | 2023  | 2022 |                |
|            | 38    | 35   |                |