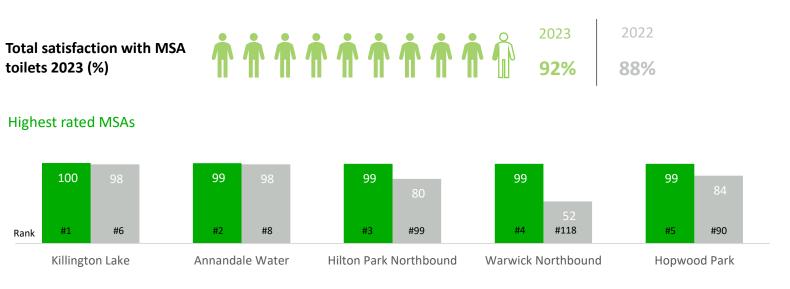

#### Satisfaction with toilets

- 82% of MSA visitors used the toilet facilities during their visit.
- 92% of visitors were satisfied with the toilets, a 3 percentage point improvement on 2022.
- Extra is the highest operator with 93% satisfied. All operators score more than 90% this year.
- Moto and Welcome Break contributed significantly to the overall increase, with improvements of +4 and +6 percentage points respectively on 2022.
- Professionals, HGV drivers, and Disabled visitors reported relatively lower levels of satisfaction with the toilets.

#### Highest rated MSAs

#### Lowest rated MSAs

\*Ranks show top 5 and bottom 5 individual sites compared to their rank last year

R14. And using the same scale, how satisfied were you with the toilets here today? Base: (2022/2023) MSA visitors using toilets: (25,908/25,749)