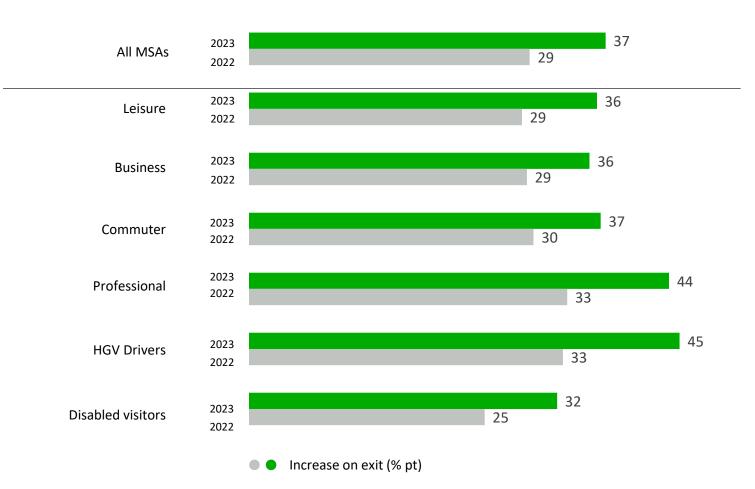

# Mood on arrival and exit

### Changes in mood (1/2)

Mood on arrival and exit (%)

| ALL MSAsRelaxedstressedtransportfocusEVER2023 (%)3726 | BDRC- |
|-------------------------------------------------------|-------|
|-------------------------------------------------------|-------|