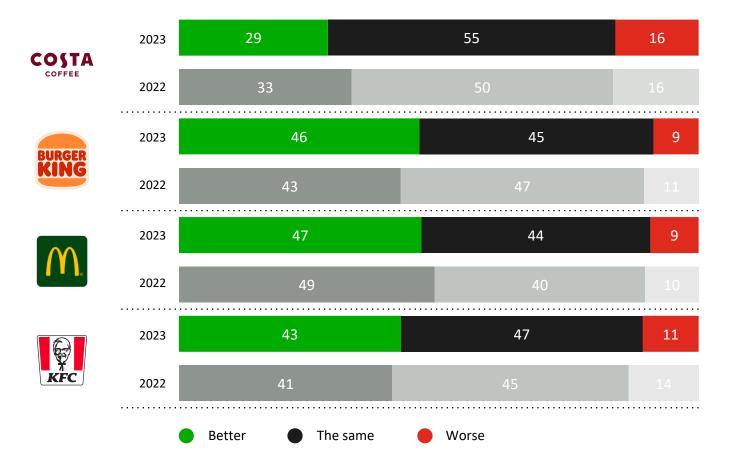

III. How did you think ordering from a self-service touchscreen machine on the premises compared to ordering at the counter? Ordered via a self-serve machine or app per brand: Base: (2022-2023) McDonald's: (435/431), Burger King: (327/327), KFC: (166/171), Costa Coffee: (32\*/65) \*LOW BASE SIZE

### Ordering from self-serve touchscreen or app

Findings from detailed experience survey (%)