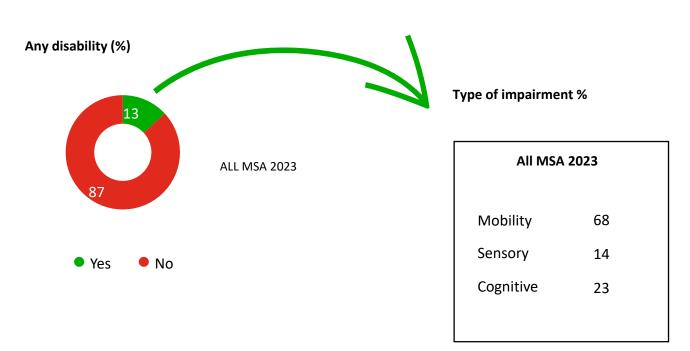

# MSAs experience for users with impairment

### **Overall experience for disabled visitors at MSAs**

Findings from detailed experience survey (%)

How well did the MSAs cater for impairment 2023 (%) **66** Total well (quite + very well) 2023 33 33 21 9

62

Q30. How well do you think [MSA] catered for your impairment(s) (or those of the person who was with you)? Base: (2022/2023) All Disabled MSA visitors: (582/556)