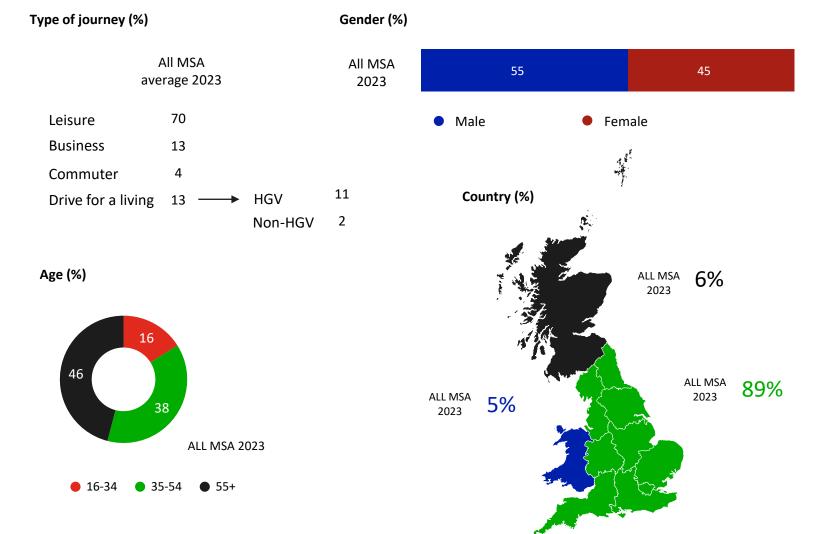

# **Reasons for stopping at MSA**

### Reasons for stopping at MSA

Summary (%)

Reasons for stopping at MSAs

**Planned to stop - operator** comparison (%)

No - did not plan to stop at a specific MSA 2022

ETRA

Welcome Break

moto

# Brand impact on stopping at MSA

2% stopped at the MSA because of a (3% 2022) specific brand

| Top 5 brands mentioned (in order of highest mentions) | 2023<br>(%) | 2022<br>(%) |
|-------------------------------------------------------|-------------|-------------|
| Costa Coffee                                          | 18          | 23          |
| Burger King                                           | 14          | 10          |
| McDonald's                                            | 13          | 17          |
| M&S                                                   | 13          | 6           |
| Greggs                                                | 10          | 10          |