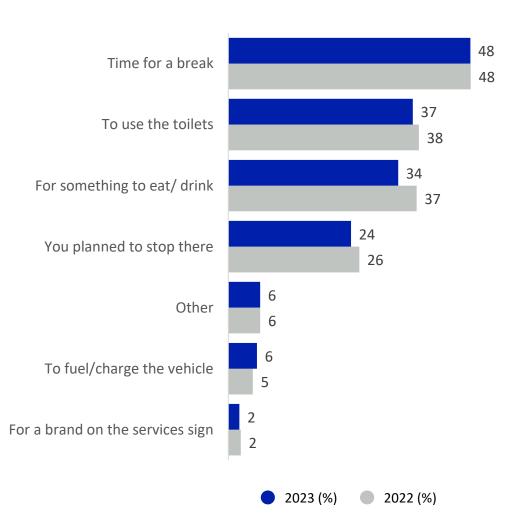

### Reasons for stopping at MSA

Summary (%)

Reasons for stopping at MSAs

**Planned to stop - operator** comparison (%)

No - did not plan to stop at a specific MSA 2022

ETRA

Welcome Break

moto