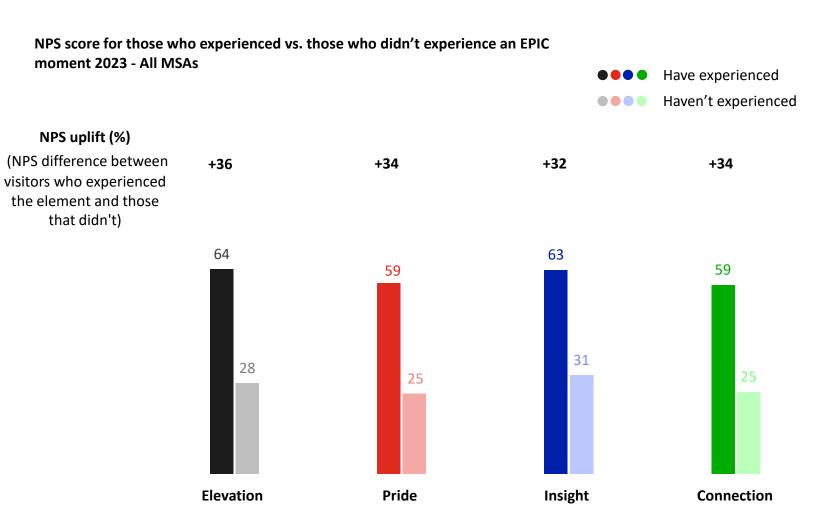

| E    | ГRA  | ma   | oto  |
|------|------|------|------|
| 2023 | 2022 | 2023 | 2022 |
| 29   | 30   | 41   | 30   |
| 20   | 21   | 26   | 25   |

| road | roadchef |      | e Break |  |
|------|----------|------|---------|--|
| 2023 | 2022     | 2023 | 2022    |  |
| 37   | 29       | 35   | 30      |  |
| 25   | 23       | 26   | 27      |  |

(%) Increase in happy/relaxed upon leaving MSA

(%) Decrease in tired/stressed/ frustrated upon leaving MSA

Q2. Tell us, when you got to [MSA], which image below best described your mood? Q21. And, when you left [MSA] which image below best described your mood? Calculating the difference from arrival to exit. **Calculating the difference from arrival to exit** Base: (2022/2023) Extra: (343/311); Roadchef: (1,399/1,436); Moto: (2,068/2,304); Welcome Break: (1,644/1,649)

### Changes in mood (2/2)

With operator comparisons (%)