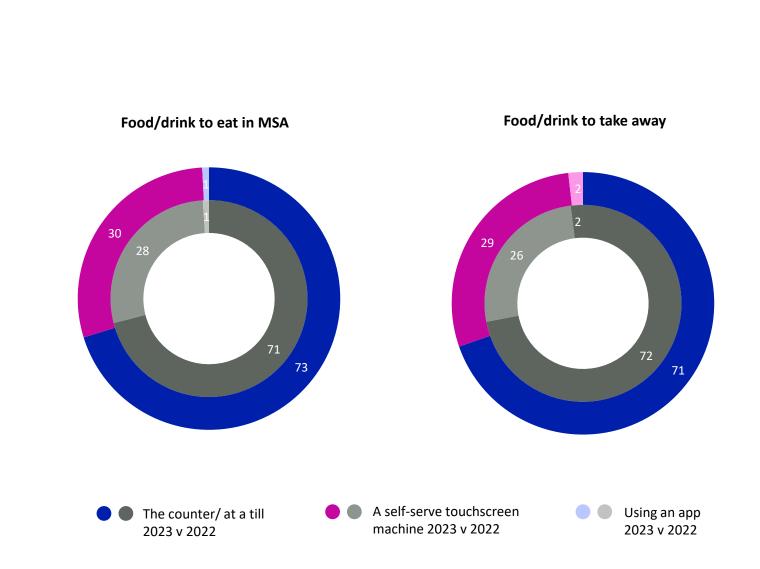

# Food/drink order method

Findings from detailed experience survey (%)

\*

transportfocus

**BVa** BDRC-

II. Can we ask, how did you order your food/drinks? Base: (2022/2023) Eat in All MSAs: (2,344/2,649); Take away: (694/626)