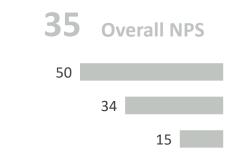

### Likelihood to recommend MSA

Summary

Recommendation: Net Promoter Score all MSA sites 2023 (promoters minus detractors)

Net Promoter Score (2023 vs 2022)

#### Highest rated MSAs

## Recommendation: Net Promoter Score all MSA sites 2022 (promoters minus detractors)

Lowest rated MSAs

Promoters (9-10)

Passive (7-8)

Detractors (0-6)

\*Ranks show top 5 and bottom 5 individual sites compared to their rank last year

R4. On a scale of 0 to 10, how likely would you be to recommend [name of services] services to someone you know making a similar journey? Base: (2022/2023) All MSAs: (31,252/30,774)