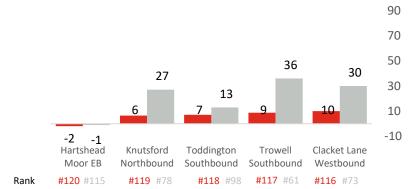

|        | All M | ISAs |
|--------|-------|------|
| NPS    | 2023  | 2022 |
| Scores | 38    | 35   |

\_roadchef

EATRA 🔴 moto 🔵

Net Promoter Score

Welcome Break

|                              | 2023   | 2022 |                              | 2023 | 2022 |
|------------------------------|--------|------|------------------------------|------|------|
| 91 Watford Gap Northbound    | 27     | 34   | 106 Membury Eastbound        | 17   | 26   |
| 92 Swansea                   | 27     | -    | 107 Sandbach Southbound      | 16   | 27   |
| 93 Sedgemoor Southbound      | 26     | 25   | 108 Hartshead Moor Westbound | 16   | 24   |
| 94 Charnock Richard Northbou | ind 26 | 23   | 109 Cardiff Gate             | 16   | 21   |
| 95 Thurrock                  | 25     | 30   | 110 Sedgemoor Northbound     | 14   | 18   |
| 96 Severn View               | 24     | 21   | 111 London Gateway           | 14   | 5    |
| 97 Newport Pagnell Southbour | nd 24  | 9    | 112 Winchester Southbound    | 13   | 45   |
| 98 Clacket Lane Eastbound    | 22     | 35   | 113 Toddington Northbound    | 12   | 10   |
| 99 Keele Southbound          | 21     | 50   | 114 Knutsford Southbound     | 11   | -2   |
| 100 Woodall Northbound       | 21     | 4    | 115 Bridgwater               | 10   | -2   |
| 101 Cardiff West             | 21     | -    | 116 Clacket Lane Westbound   | 10   | 30   |
| 102 Medway Eastbound         | 19     | 41   | 117 Trowell Southbound       | 9    | 36   |
| 103 Rownhams Eastbound       | 19     | 48   | 118 Toddington Southbound    | 7    | 13   |
| 104 Blyth                    | 18     | 30   | 119 Knutsford Northbound     | 6    | 27   |
| 104 Sandbach Northbound      | 18     | 35   | 120 Hartshead Moor Eastbound | -2   | -1   |