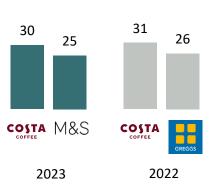

Top two brands used for buying food and drink to eat at MSA (%) by operator

M

COSTA

2023

Welcome Break

I. Where did you buy your food/ drinks from that you had before getting back in your vehicle? Base: (2022/2023) Extra: (221/203); Roadchef: (842/906); Moto: (1,261/1,393); Welcome Break: (855/950)

2022

PLEASE NOTE: not all brands are equally available for each Motorway service station and therefore not to be directly compared

Top two brands across operators (%)

Brands bought food and drink from - to take away