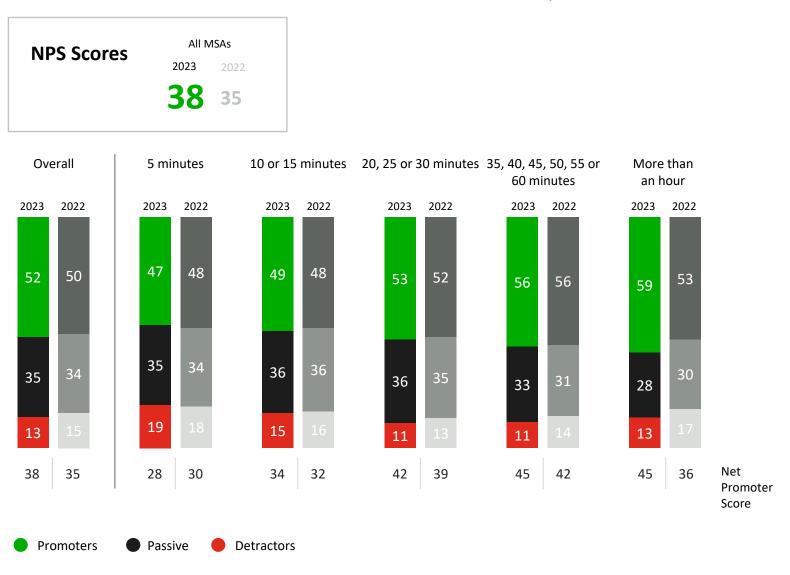

#### **Net Promoter Score**

- The overall NPS for all MSAs is +38, representing an increase of 3 points compared to 2022. 52% of visitors are 'Promoters,' while 13% are categorised as 'Detractors.'
- Extra has the highest NPS (+54), then Roadchef, Moto, and Welcome Break have NPS scores ranging from +36 to +40.
- The highest NPS is among Leisure visitors. In contrast, HGV drivers, while showing an improvement of +5 points vs. 2022, still give the lowest NPS at +29.
- There is a clear correlation between the time spent at the MSA and NPS. Visitors who spend more time tend to give higher NPS ratings.

### Likelihood to recommend MSA

Summary

Recommendation: Net Promoter Score all MSA sites 2023 (promoters minus detractors)

Net Promoter Score (2023 vs 2022)