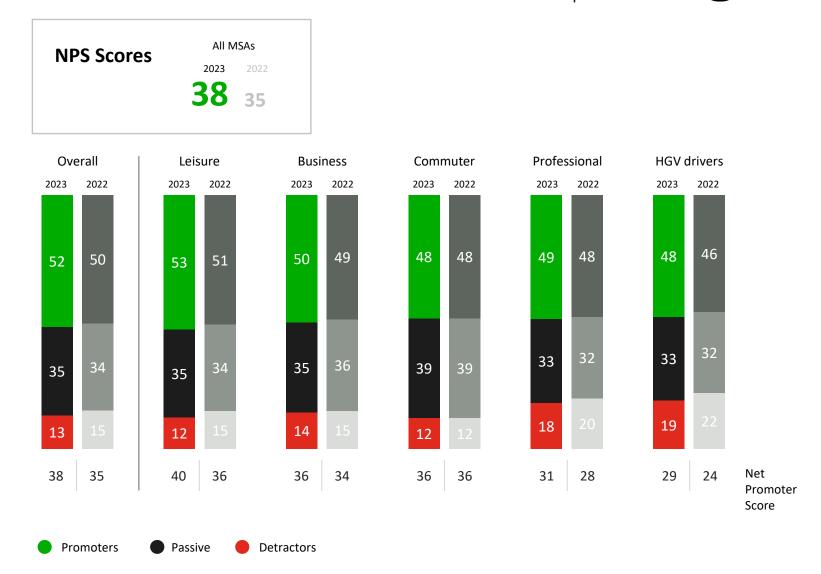

#### **Net Promoter Score**

- The overall NPS for all MSAs is +38, representing an increase of 3 points compared to 2022. 52% of visitors are 'Promoters,' while 13% are categorised as 'Detractors.'
- Extra has the highest NPS (+54), then Roadchef, Moto, and Welcome Break have NPS scores ranging from +36 to +40.
- The highest NPS is among Leisure visitors. In contrast, HGV drivers, while showing an improvement of +5 points vs. 2022, still give the lowest NPS at +29.
- There is a clear correlation between the time spent at the MSA and NPS. Visitors who spend more time tend to give higher NPS ratings.

### Likelihood to recommend MSA

Summary

Recommendation: Net Promoter Score all MSA sites 2023 (promoters minus detractors)

Net Promoter Score (2023 vs 2022)

### Likelihood to recommend MSA

**Operator comparison** 

\*

|            | All N | 1SAs | transportfocus |
|------------|-------|------|----------------|
| NPS Scores | 2023  | 2022 |                |
|            | 38    | 35   |                |

#### Visitors' NPS across operators

R4 On a scale of 0 to 10, how likely would you be to recommend [name of services] services to someone you know making a similar journey? Base: (2022/2023) Extra: (1,893/1,718); Roadchef: (7,696/7,048); Moto: (11,874/12,749); Welcome Break: (9,202/9,259) BVa BDRC-