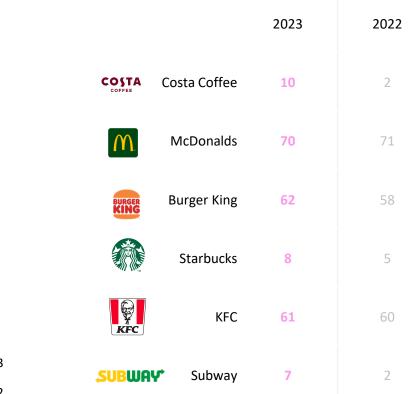

III. How did you think ordering from a self-service touchscreen machine on the premises compared to ordering at the counter? Ordered via a self-serve machine or app per brand: Base: (2022-2023) McDonald's: (435/431), Burger King: (327/327), KFC: (166/171), Costa Coffee: (32\*/65) \*LOW BASE SIZE