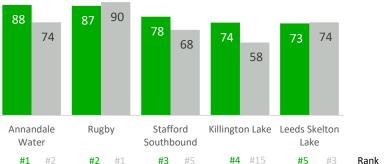

#### Highest rated MSAs

# Likelihood to recommend MSA (1/2)

|   | Λ   | II MSAs across GB     |      |      |    |                        |      |      | 1  |                         |      |
|---|-----|-----------------------|------|------|----|------------------------|------|------|----|-------------------------|------|
| _ | _ A | III IVISAS across GD  | 2023 | 2022 |    |                        | 2023 | 2022 |    |                         | 2023 |
|   | 1   | Annandale Water       | 88   | 74   | 16 | Hilton Park Northbound | 55   | 12   | 31 | Donington Park          | 50   |
|   | 2   | Rugby                 | 87   | 90   | 17 | Stirling               | 54   | -    | 32 | Peterborough            | 50   |
|   | 3   | Stafford Southbound   | 78   | 68   | 18 | Reading Westbound      | 54   | 40   | 33 | Doncaster North         | 49   |
|   | 4   | Killington Lake       | 74   | 58   | 19 | Baldock                | 54   | 50   | 34 | Abington                | 49   |
|   | 5   | Leeds Skelton Lake    | 73   | 74   | 20 | Corley Northbound      | 53   | 64   | 35 | Gretna Green            | 49   |
|   | 6   | Corley Southbound     | 64   | 60   | 21 | Ferrybridge            | 53   | 25   | 36 | Woolley Edge Southbound | 48   |
|   | 7   | Hamilton              | 62   | 63   | 21 | Hopwood Park           | 53   | 40   | 37 | Durham                  | 47   |
|   | 8   | Washington Southbound | 60   | 58   | 21 | Reading Eastbound      | 53   | 21   | 38 | Hilton Park Southbound  | 47   |
|   | 9   | Warwick Northbound    | 59   | 1    | 24 | Heston Westbound       | 52   | 8    | 39 | Exeter                  | 46   |
|   | 10  | Warwick Southbound    | 58   | 20   | 25 | Southwaite Southbound  | 52   | 25   | 40 | Southwaite Northbound   | 45   |
|   | 11  | Beaconsfield          | 58   | 59   | 26 | Stafford Northbound    | 52   | 53   | 40 | Telford                 | 45   |
|   | 12  | Birchanger Green      | 58   | 11   | 27 | Kinross                | 52   | -    | 42 | Woodall Southbound      | 45   |
|   | 13  | Heston Eastbound      | 57   | 24   | 28 | Northampton Northbound | 52   | 46   | 43 | Burton-in-Kendal        | 45   |
|   | 14  | Blackburn with Darwen | 56   | 52   | 29 | Oxford                 | 51   | 45   | 43 | Rownhams Westbound      | 45   |
|   | 15  | Wetherby              | 56   | 60   | 30 | Chester                | 51   | 45   | 45 | Winchester Northbound   | 45   |
|   |     |                       |      |      |    |                        |      |      |    |                         |      |