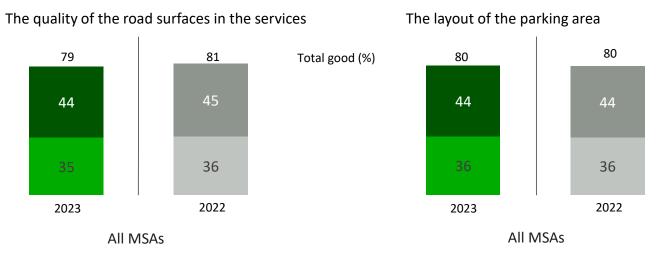

| Total good<br>(%)                                                   | All MSAs<br>2023 | Leisure | Business | Commuter | Professional | HGV<br>drivers | Disabled<br>visitors |
|---------------------------------------------------------------------|------------------|---------|----------|----------|--------------|----------------|----------------------|
| Clarity of approach signs                                           | 91               | 91      | 90       | 91       | 92           | 91             | 88                   |
| Getting from the slip road<br>to car park                           | 87               | 87      | 85       | 91       | 86           | 86             | 83                   |
| The quality of the road surfaces in the services                    | 79               | 82      | 76       | 78       | 67           | 65             | 78                   |
| The layout of the parking area                                      | 80               | 82      | 78       | 82       | 72           | 71             | 75                   |
| The safety and security of<br>vehicle while left in the<br>car park | 87               | 89      | 88       | 90       | 76           | 74             | 88                   |
| The walk from car park to the building                              | 90               | 91      | 90       | 94       | 80           | 79             | 88                   |
| Overall impression of the<br>building walking to the<br>building    | 80               | 80      | 76       | 80       | 81           | 81             | 78                   |
| Overall impression of the building once inside                      | 84               | 85      | 80       | 82       | 87           | 87             | 85                   |