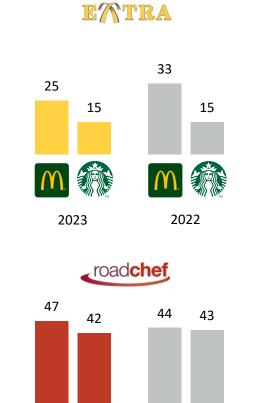

Top two brands used for buying food and drink to eat at MSA (%) by operator

M

COSTA

2023

Welcome Break

I. Where did you buy your food/ drinks from that you had before getting back in your vehicle? Base: (2022/2023) Extra: (221/203); Roadchef: (842/906); Moto: (1,261/1,393); Welcome Break: (855/950)

2022

PLEASE NOTE: not all brands are equally available for each Motorway service station and therefore not to be directly compared

Top two brands across operators (%)

Brands bought food and drink from - to take away

Top two brands across operators (%)

Top two brands used to buy food and drink to have in the vehicle (%) by operator

2023

Welcome Break

IV. Where did you buy your food/ drinks from to have in your vehicle? Base: (2022/2023) Extra: (74/65); Roadchef: (320/256); Moto: (471/522); Welcome Break: (380/312)

2022

PLEASE NOTE: not all brands are equally available for each Motorway service station and therefore not to be directly compared