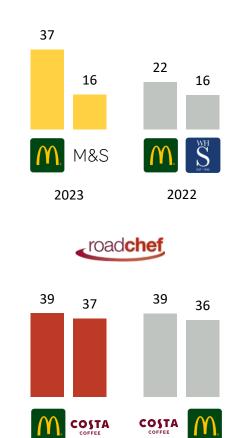

Top two brands across operators (%)

Top two brands used to buy food and drink to have in the vehicle (%) by operator

2023

Welcome Break

IV. Where did you buy your food/ drinks from to have in your vehicle? Base: (2022/2023) Extra: (74/65); Roadchef: (320/256); Moto: (471/522); Welcome Break: (380/312)

2022

PLEASE NOTE: not all brands are equally available for each Motorway service station and therefore not to be directly compared