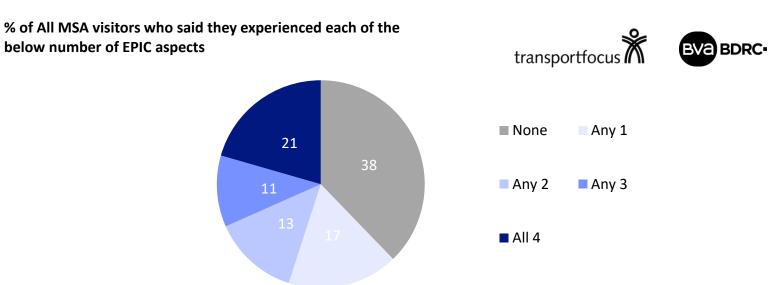

| E    | ГRA  | ma   | oto  |
|------|------|------|------|
| 2023 | 2022 | 2023 | 2022 |
| 29   | 30   | 41   | 30   |
| 20   | 21   | 26   | 25   |

| road | roadchef |      | e Break |  |
|------|----------|------|---------|--|
| 2023 | 2022     | 2023 | 2022    |  |
| 37   | 29       | 35   | 30      |  |
| 25   | 23       | 26   | 27      |  |

(%) Increase in happy/relaxed upon leaving MSA

(%) Decrease in tired/stressed/ frustrated upon leaving MSA

Q2. Tell us, when you got to [MSA], which image below best described your mood? Q21. And, when you left [MSA] which image below best described your mood? Calculating the difference from arrival to exit. **Calculating the difference from arrival to exit** Base: (2022/2023) Extra: (343/311); Roadchef: (1,399/1,436); Moto: (2,068/2,304); Welcome Break: (1,644/1,649)

### Changes in mood (2/2)

With operator comparisons (%)