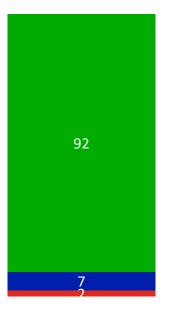

#### Satisfaction with toilets

- 82% of MSA visitors used the toilet facilities during their visit.
- 92% of visitors were satisfied with the toilets, a 3 percentage point improvement on 2022.
- Extra is the highest operator with 93% satisfied. All operators score more than 90% this year.
- Moto and Welcome Break contributed significantly to the overall increase, with improvements of +4 and +6 percentage points respectively on 2022.
- Professionals, HGV drivers, and Disabled visitors reported relatively lower levels of satisfaction with the toilets.

# Satisfaction with the toilets

**Operator comparison (%)** 

OverallAll MSAssatisfaction with20232022toilets (%)9288

#### All MSAs across GB

| Overall          | All MSAs  |
|------------------|-----------|
| satisfaction     | 2023 2022 |
| with toilets (%) | 92 88     |

roadchef

EATRA 🔴 moto 🔵

Total satisfied (%)

Welcome Break

OverallAll MSAssatisfaction20232022with toilets (%)9288

roadchef

EATRA 🔴 moto 🔵

Total satisfied (%)

Welcome Break

| 2 |     |                        | 2023 | 2022 | _                         | 2023 | 2022 |
|---|-----|------------------------|------|------|---------------------------|------|------|
|   | 91  | Beaconsfield           | 89   | 91   | 106 Rownhams Eastbound    | 86   | 93   |
|   | 92  | Clacket Lane Westbound | 89   | 96   | 107 Cherwell Valley       | 85   | 89   |
|   | 93  | Telford                | 88   | 92   | 108 Knutsford Southbound  | 85   | 77   |
|   | 94  | Woodall Southbound     | 88   | 76   | 109 Severn View           | 84   | 91   |
|   | 95  | Exeter                 | 88   | 90   | 110 Fleet Southbound      | 84   | 94   |
|   | 96  | Cobham                 | 88   | 93   | 111 Strensham Southbound  | 84   | 88   |
|   | 97  | Sedgemoor Northbound   | 88   | 86   | 112 Cardiff West          | 84   | -    |
|   | 98  | Membury Eastbound      | 88   | 85   | 113 Toddington Southbound | 83   | 80   |
|   | 99  | Knutsford Northbound   | 88   | 97   | 114 Trowell Southbound    | 83   | 83   |
|   | 100 | Pease Pottage          | 87   | 86   | 115 London Gateway        | 81   | 73   |
|   | 101 | Watford Gap Northbound | 87   | 88   | 116 Newport Pagnell SB    | 80   | 73   |
|   | 102 | Sedgemoor Southbound   | 87   | 81   | 117 Hartshead Moor WB     | 79   | 89   |
|   | 103 | Blyth                  | 87   | 83   | 118 Pont Abraham          | 76   | 94   |
|   | 104 | Toddington Northbound  | 87   | 84   | 119 Woodall Northbound    | 72   | 66   |
|   | 105 | Stirling               | 86   | -    | 120 Hartshead Moor EB     | 66   | 75   |