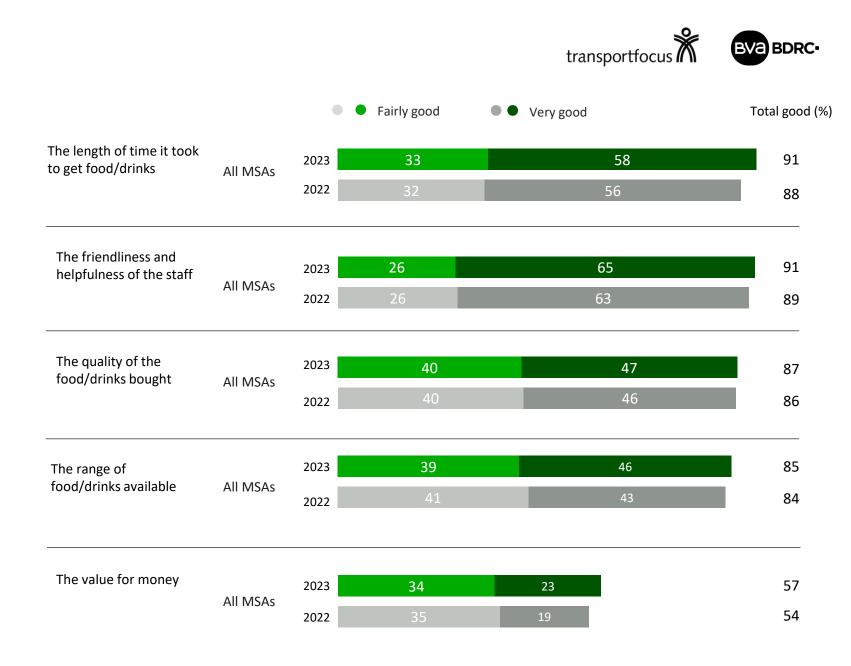

# Experience with food and drink facilities at MSA

# Food and drink bought to have in MSA (1/3)

Findings from detailed experience survey (%)

## Food and drink bought to have in MSA (2/3)

Findings from detailed experience survey (%)

Q9. Can we ask your opinion on how you would rate.... Base: (2022/2023) All MSAs (893 – 3,239/1,193-3,443)

#### **BVa** BDRCtransportfocus 🕅

HGV

Disabled

| Total good (%)                                | 2023 | Leisure | Business | Commute | r Professional | HGV<br>drivers | visitors |
|-----------------------------------------------|------|---------|----------|---------|----------------|----------------|----------|
| The range of food/drinks<br>available         | 86   | 87      | 83       | 88      | 83             | 81             | 86       |
| The quality of the food/drinks bought         | 91   | 92      | 90       | 93      | 89             | 89             | 92       |
| The length of time it took to get food/drinks | 92   | 92      | 91       | 94      | 94             | 93             | 93       |
| The friendliness and helpfulness of the staff | 93   | 92      | 94       | 90      | 95             | 94             | 92       |
| The availability of tables<br>to sit down at  | 96   | 96      | 96       | 97      | 98             | 98             | 94       |

helpfulness of the The availability of ta to sit down at 64 65 59 67 59 58 63 The value for money The quality/speed of the 78 75 76 72 72 75 76 Wi-Fi here

Q9. Can we ask your opinion on how you would rate.... Base: All MSAs (1,193-3,443); Leisure: 643 - 2,361; Business: 131 - 413; Commuter: 43\* -112; Professional: 90 - 340; HGV drivers: 75 - 290; Disabled visitors: 89 - 354 \*LOW BASE SIZE

# Food and drink to have in the vehicle (1/2)

Findings from detailed experience survey (%)

Q10. Can we ask your opinion on how you would rate.... Base: (2022/2023) All MSAs (647 – 1,279 /701-1,152)

| Total good (%)                                   | All MSAs<br>2023 | Leisure | Business | Commuter | Professional | HGV<br>drivers | Disabled<br>visitors |
|--------------------------------------------------|------------------|---------|----------|----------|--------------|----------------|----------------------|
| The range of food/drinks<br>available            | 85               | 88      | 81       | 78       | 83           | 83             | 86                   |
| The length of time it took to get food/drinks    | 91               | 91      | 93       | 89       | 90           | 89             | 88                   |
| The quality of the food/drinks bought            | 87               | 88      | 88       |          | 80           | 77             | 87                   |
| The friendliness and<br>helpfulness of the staff | 91               | 91      | 89       | 91       | 92           | 92             | 88                   |
| The value for money                              | 57               | 59      | 59       |          | 48           | 47             | 48                   |

Food and drink to have in the vehicle (2/2)

Visitor type

Q10. Can we ask your opinion on how you would rate.... Base: All MSAs (701-1,152); Leisure: 406 - 674; Business: 101 - 160; Commuter: 26\* - 44\*; Professional: 72 - 169; HGV drivers: 60 - 150; Disabled visitors: 62 - 115 \*LOW BASE SIZE