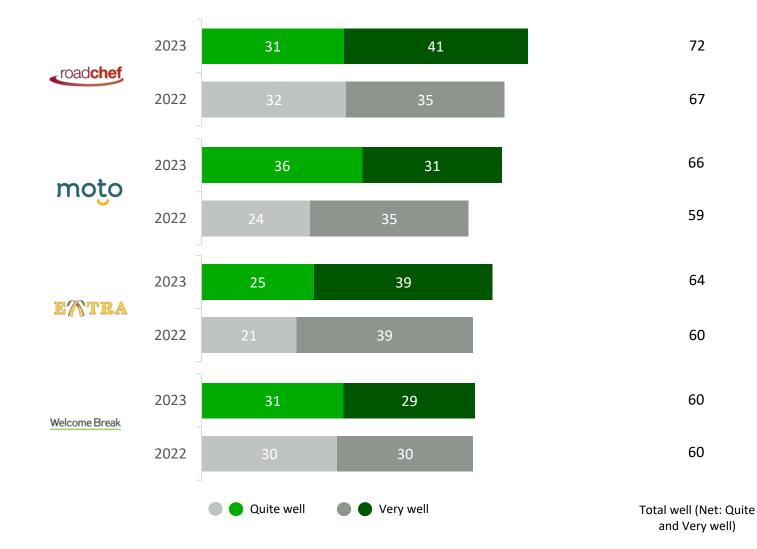

#### How well impairment is catered for across operators (%)

Overall experience for disabled visitors at MSAs

Findings from detailed experience survey (%)

Q30. How well do you think [MSA] catered for your impairment(s) (or those of the person who was with you)? Base: (2022/2023) Extra: (38\*/31\*); Roadchef: (148/160); Moto: (201/233); Welcome Break: (106/158) \*LOW BASE SIZE