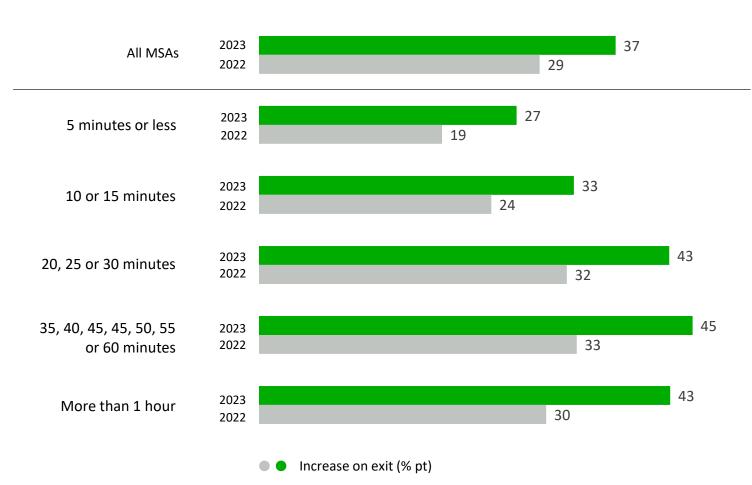

# Mood on arrival and exit

### Changes in mood (1/2)

Mood on arrival and exit (%)

| ALL MSAsRelaxedstressedtransportfocusEVER2023 (%)3726 | BDRC- |
|-------------------------------------------------------|-------|
|-------------------------------------------------------|-------|