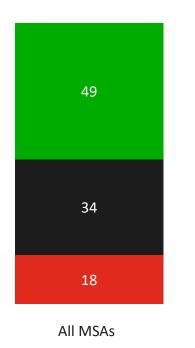

#### **Overall satisfaction**

- 94% of MSA visitors were satisfied with their overall experience, with 63% being 'very satisfied'. In 2022, 93% were satisfied and 61% very satisfied.
- Extra achieved the highest satisfaction rating at 96%. The other three operators closely followed, all with a satisfaction rate of 94%. Notably, Welcome Break achieved the largest year-on-year improvement, with an increase of 3 percentage points. Professional and HGV drivers showed relatively lower levels of satisfaction compared to these groups.
- Younger visitors (aged 16 to 34) had the highest levels of satisfaction at 96% satisfied. While older (55+) and disabled visitors reported slightly lower overall satisfaction, both at 93%.

#### **Net Promoter Score**

- The overall NPS for all MSAs is +38, representing an increase of 3 points compared to 2022. 52% of visitors are 'Promoters,' while 13% are categorised as 'Detractors.'
- Extra has the highest NPS (+54), then Roadchef, Moto, and Welcome Break have NPS scores ranging from +36 to +40.
- The highest NPS is among Leisure visitors. In contrast, HGV drivers, while showing an improvement of +5 points vs. 2022, still give the lowest NPS at +29.
- There is a clear correlation between the time spent at the MSA and NPS. Visitors who spend more time tend to give higher NPS ratings.

#### Satisfaction with toilets

- 82% of MSA visitors used the toilet facilities during their visit.
- 92% of visitors were satisfied with the toilets, a 3 percentage point improvement on 2022.
- Extra is the highest operator with 93% satisfied. All operators score more than 90% this year.
- Moto and Welcome Break contributed significantly to the overall increase, with improvements of +4 and +6 percentage points respectively on 2022.
- Professionals, HGV drivers, and Disabled visitors reported relatively lower levels of satisfaction with the toilets.