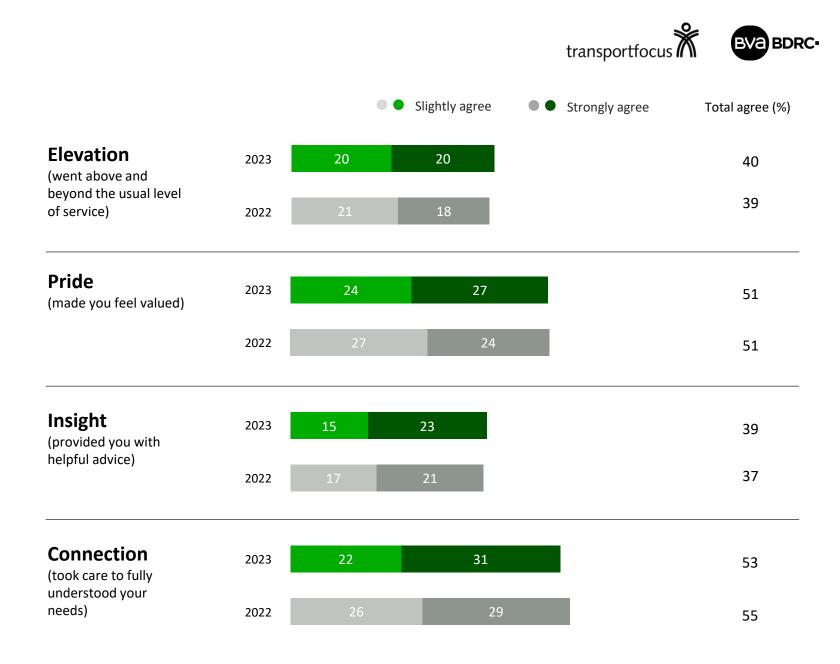

#### **Other findings**

- Generally, stopping at an MSA improves a visitor's mood. 30% arrived feeling stressed, tired or frustrated, but only 5% left feeling this way.
- 62% experienced one or more of these factors which are linked to NPS and satisfaction with visit:
  - went above and beyond the usual level of service
  - made you feel valued
  - Took care to fully understand your needs
  - Provided you with helpful advice
- 18% noticed efforts to reduce environmental impact at the MSA.