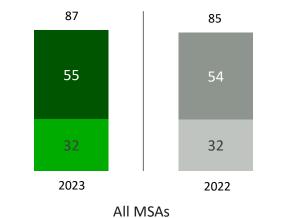

| Total good<br>(%)                                                   | All MSAs<br>2023 | Leisure | Business | Commuter | Professional | HGV<br>drivers | Disabled<br>visitors |
|---------------------------------------------------------------------|------------------|---------|----------|----------|--------------|----------------|----------------------|
| Clarity of approach signs                                           | 91               | 91      | 90       | 91       | 92           | 91             | 88                   |
| Getting from the slip road<br>to car park                           | 87               | 87      | 85       | 91       | 86           | 86             | 83                   |
| The quality of the road surfaces in the services                    | 79               | 82      | 76       | 78       | 67           | 65             | 78                   |
| The layout of the parking area                                      | 80               | 82      | 78       | 82       | 72           | 71             | 75                   |
| The safety and security of<br>vehicle while left in the<br>car park | 87               | 89      | 88       | 90       | 76           | 74             | 88                   |
| The walk from car park to the building                              | 90               | 91      | 90       | 94       | 80           | 79             | 88                   |
| Overall impression of the<br>building walking to the<br>building    | 80               | 80      | 76       | 80       | 81           | 81             | 78                   |
| Overall impression of the building once inside                      | 84               | 85      | 80       | 82       | 87           | 87             | 85                   |