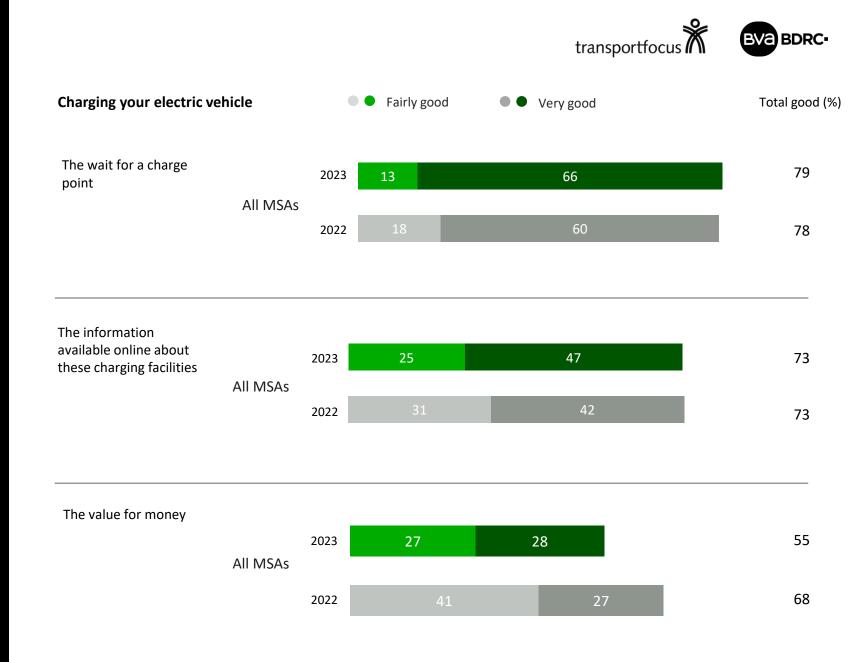

# Electric vehicle charging facilities (1/2)

Findings from detailed experience survey (%)

Q15. Can we ask your opinion on how you would rate.... Base: (2022/2023) All MSAs (197 - 236/214-269)

# Electric vehicle charging facilities (2/2)

Findings from detailed experience survey (%)