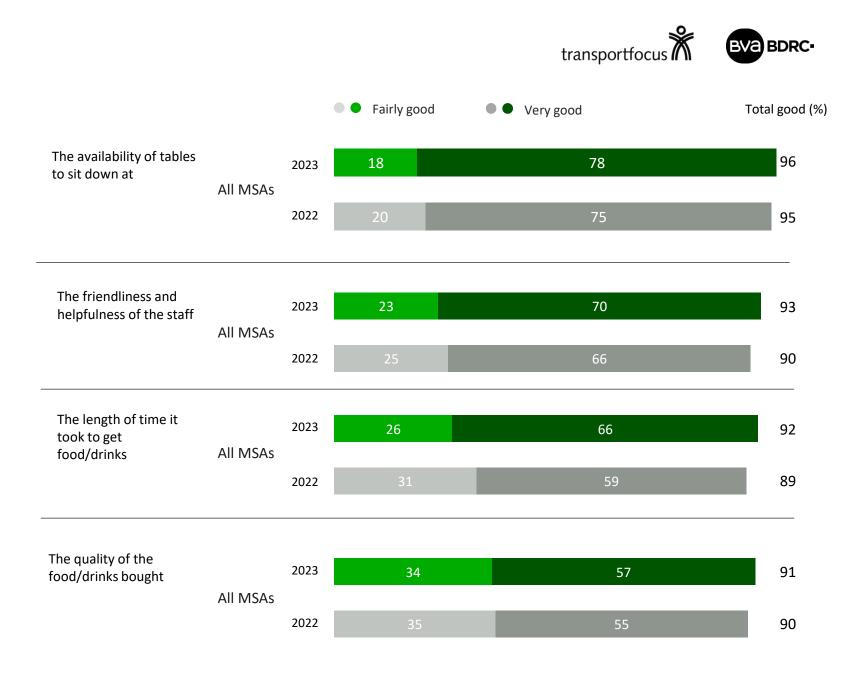

# Food and drink bought to have in MSA (1/3)

Findings from detailed experience survey (%)

## Food and drink bought to have in MSA (2/3)

Findings from detailed experience survey (%)

Q9. Can we ask your opinion on how you would rate.... Base: (2022/2023) All MSAs (893 – 3,239/1,193-3,443)

#### **BVa** BDRCtransportfocus 🕅

HGV

Disabled

| Total good (%)                                | 2023 | Leisure | Business | Commute | r Professional | HGV<br>drivers | visitors |
|-----------------------------------------------|------|---------|----------|---------|----------------|----------------|----------|
| The range of food/drinks<br>available         | 86   | 87      | 83       | 88      | 83             | 81             | 86       |
| The quality of the food/drinks bought         | 91   | 92      | 90       | 93      | 89             | 89             | 92       |
| The length of time it took to get food/drinks | 92   | 92      | 91       | 94      | 94             | 93             | 93       |
| The friendliness and helpfulness of the staff | 93   | 92      | 94       | 90      | 95             | 94             | 92       |
| The availability of tables<br>to sit down at  | 96   | 96      | 96       | 97      | 98             | 98             | 94       |

helpfulness of the The availability of ta to sit down at 64 65 59 67 59 58 63 The value for money The quality/speed of the 78 75 76 72 72 75 76 Wi-Fi here

Q9. Can we ask your opinion on how you would rate.... Base: All MSAs (1,193-3,443); Leisure: 643 - 2,361; Business: 131 - 413; Commuter: 43\* -112; Professional: 90 - 340; HGV drivers: 75 - 290; Disabled visitors: 89 - 354 \*LOW BASE SIZE