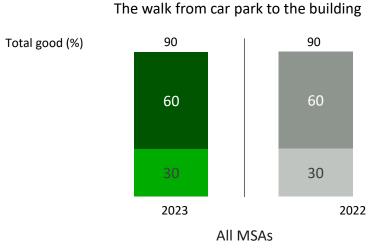

#### **Detailed satisfaction with MSAs**

- The majority of MSA visitors are satisfied with the clarity of approach signs, the road surfaces in the MSAs and layout of the parking area. Safety and security of the vehicle once parked and overall impression of the building walking up to it, received higher ratings than in 2022.
- Ratings for cleanliness, outdoor seating, and the range of facilities available have improved by around 3% points since 2022.
- Visitors' experiences with EV charging facilities at MSAs are generally positive. There has been a decline in satisfaction compared to 2022, on value for money.
- HGV facilities consistently receive lower ratings compared to other aspects.
- There is room for improvement on the service offered to users who have a disability. A third do not think the MSA catered well for their impairment.

| Total good<br>(%)                                                   | All MSAs<br>2023 | Leisure | Business | Commuter | Professional | HGV<br>drivers | Disabled<br>visitors |
|---------------------------------------------------------------------|------------------|---------|----------|----------|--------------|----------------|----------------------|
| Clarity of approach signs                                           | 91               | 91      | 90       | 91       | 92           | 91             | 88                   |
| Getting from the slip road<br>to car park                           | 87               | 87      | 85       | 91       | 86           | 86             | 83                   |
| The quality of the road surfaces in the services                    | 79               | 82      | 76       | 78       | 67           | 65             | 78                   |
| The layout of the parking area                                      | 80               | 82      | 78       | 82       | 72           | 71             | 75                   |
| The safety and security of<br>vehicle while left in the<br>car park | 87               | 89      | 88       | 90       | 76           | 74             | 88                   |
| The walk from car park to the building                              | 90               | 91      | 90       | 94       | 80           | 79             | 88                   |
| Overall impression of the<br>building walking to the<br>building    | 80               | 80      | 76       | 80       | 81           | 81             | 78                   |
| Overall impression of the building once inside                      | 84               | 85      | 80       | 82       | 87           | 87             | 85                   |