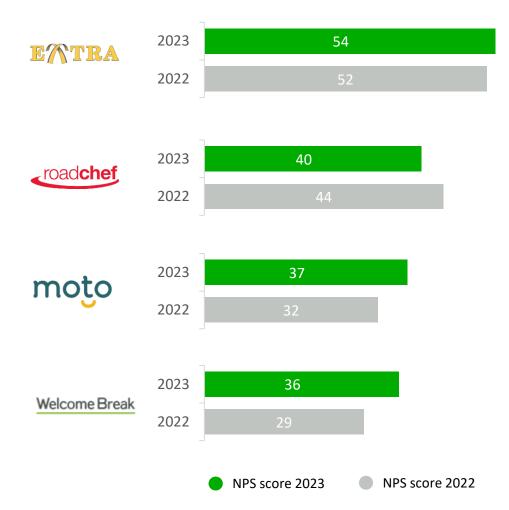

#### **Net Promoter Score**

- The overall NPS for all MSAs is +38, representing an increase of 3 points compared to 2022. 52% of visitors are 'Promoters,' while 13% are categorised as 'Detractors.'
- Extra has the highest NPS (+54), then Roadchef, Moto, and Welcome Break have NPS scores ranging from +36 to +40.
- The highest NPS is among Leisure visitors. In contrast, HGV drivers, while showing an improvement of +5 points vs. 2022, still give the lowest NPS at +29.
- There is a clear correlation between the time spent at the MSA and NPS. Visitors who spend more time tend to give higher NPS ratings.

#### Visitors' NPS across operators

R4 On a scale of 0 to 10, how likely would you be to recommend [name of services] services to someone you know making a similar journey? Base: (2022/2023) Extra: (1,893/1,718); Roadchef: (7,696/7,048); Moto: (11,874/12,749); Welcome Break: (9,202/9,259) BVa BDRC-