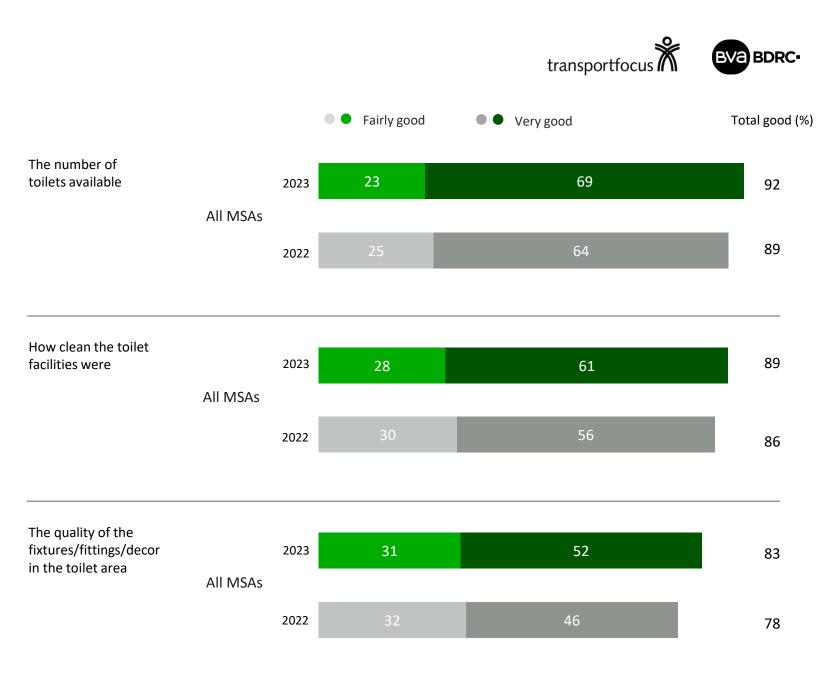

### Toilets (1/2)

Findings from detailed experience survey (%)

Q8. Can we ask your opinion on how you would rate.... Base: (2022/2023) All MSAs (4,321 - 4,335/4,449-4,469)

### Toilets (2/2)

Visitor type

| Total good (%)                                                          | All MSAs<br>2023 | Leisure | Business | Commuter | Professional | HGV<br>drivers | Disabled<br>visitors |
|-------------------------------------------------------------------------|------------------|---------|----------|----------|--------------|----------------|----------------------|
| The number of toilets available                                         | 92               | 93      | 90       | 93       | 88           | 88             | 91                   |
| How clean the<br>toilet facilities were                                 | 89               | 90      | 86       | 84       | 87           | 86             | 88                   |
| The quality of the<br>fixtures/fittings/de<br>cor in the toilet<br>area | 83               | 84      | 81       | 74       | 82           | 81             | 81                   |

Q8. Can we ask your opinion on how you would rate.... Base: All MSAs (4,449-4,469); Leisure: 2,679 - 2,982; Business: 473 - 527; Commuter: 104 - 128; Professional: 463 - 497; HGV drivers: 394 - 426; Disabled visitors: 376 - 423