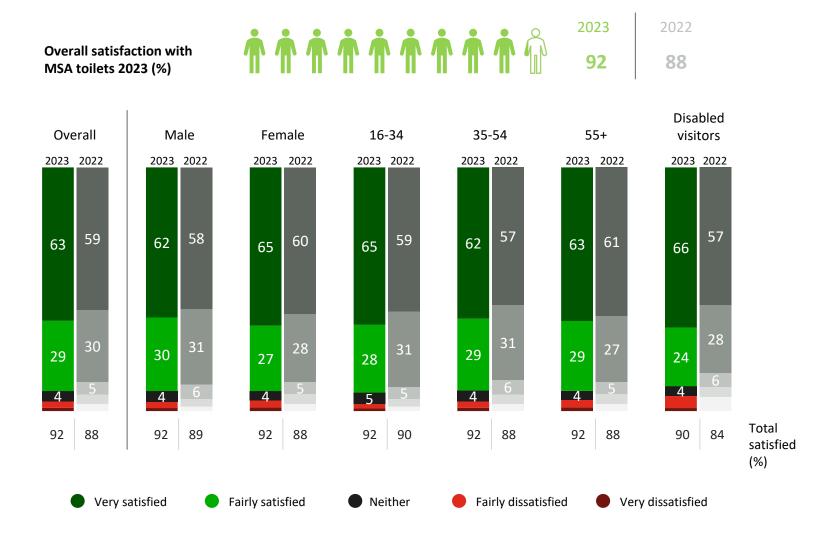

#### Satisfaction with toilets

- 82% of MSA visitors used the toilet facilities during their visit.
- 92% of visitors were satisfied with the toilets, a 3 percentage point improvement on 2022.
- Extra is the highest operator with 93% satisfied. All operators score more than 90% this year.
- Moto and Welcome Break contributed significantly to the overall increase, with improvements of +4 and +6 percentage points respectively on 2022.
- Professionals, HGV drivers, and Disabled visitors reported relatively lower levels of satisfaction with the toilets.

# Satisfaction with the toilets

**Operator comparison (%)** 

OverallAll MSAssatisfaction with20232022toilets (%)9288

#### Visitors' satisfaction across operators (%)

transportfocus

**BVa** BDRC-

R14. And using the same scale, how satisfied were you with the toilets here today? Base: (2022/2023) All MSAs: (25,908/25,749); Extra: (1,407/1,259); Roadchef: (6,488/6,035); Moto: (9,759/10,668); Welcome Break: (7,764/7,787)

# Satisfaction with the toilets (1/2)

#### All MSAs across GB

| Overall          | All MSAs  |
|------------------|-----------|
| satisfaction     | 2023 2022 |
| with toilets (%) | 92 88     |

roadchef

EATRA 🔴 moto 🔵

Total satisfied (%)

Welcome Break