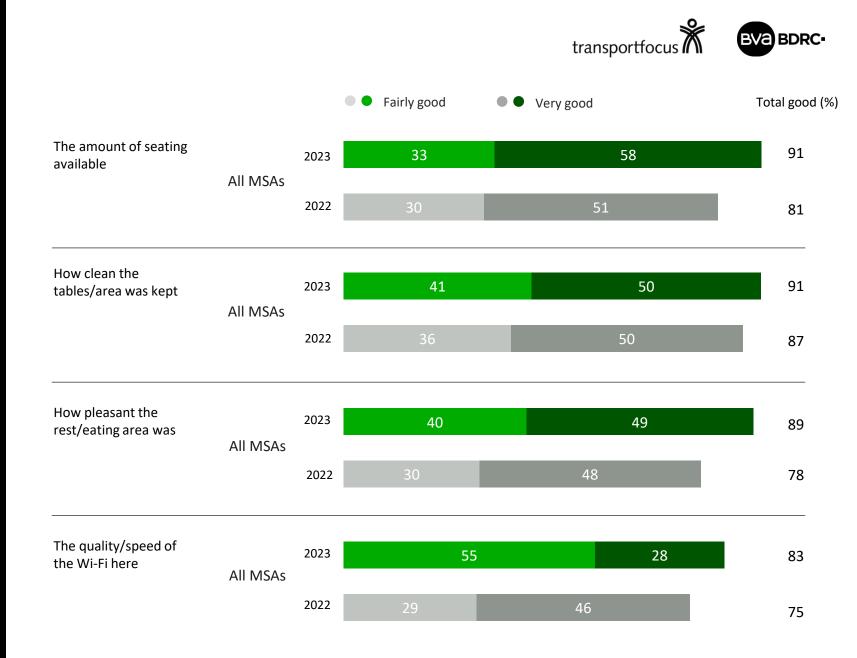

# **Experience with MSA and its facilities**

## Cleanliness, outdoor seating and range of facilities (1/2)

Findings from detailed experience survey (%)

#### Cleanliness, outdoor seating and range of facilities (2/2)

Visitor type

| Total good (%)      | All MSAs<br>2023 | Leisure | Business | Commuter | Professional | HGV<br>drivers | Disabled<br>visitors |
|---------------------|------------------|---------|----------|----------|--------------|----------------|----------------------|
| Cleanliness         | 89               | 89      | 86       | 86       | 90           | 89             | 89                   |
| Outdoor seating     | 78               | 78      | 74       | 79       | 79           | 79             | 77                   |
| Range of facilities | 83               | 84      | 80       | 81       | 81           | 80             | 81                   |

### Toilets (1/2)

Findings from detailed experience survey (%)

Q8. Can we ask your opinion on how you would rate.... Base: (2022/2023) All MSAs (4,321 - 4,335/4,449-4,469)

### Toilets (2/2)

Visitor type

| Total good (%)                                                          | All MSAs<br>2023 | Leisure | Business | Commuter | Professional | HGV<br>drivers | Disabled<br>visitors |
|-------------------------------------------------------------------------|------------------|---------|----------|----------|--------------|----------------|----------------------|
| The number of toilets available                                         | 92               | 93      | 90       | 93       | 88           | 88             | 91                   |
| How clean the<br>toilet facilities were                                 | 89               | 90      | 86       | 84       | 87           | 86             | 88                   |
| The quality of the<br>fixtures/fittings/de<br>cor in the toilet<br>area | 83               | 84      | 81       | 74       | 82           | 81             | 81                   |