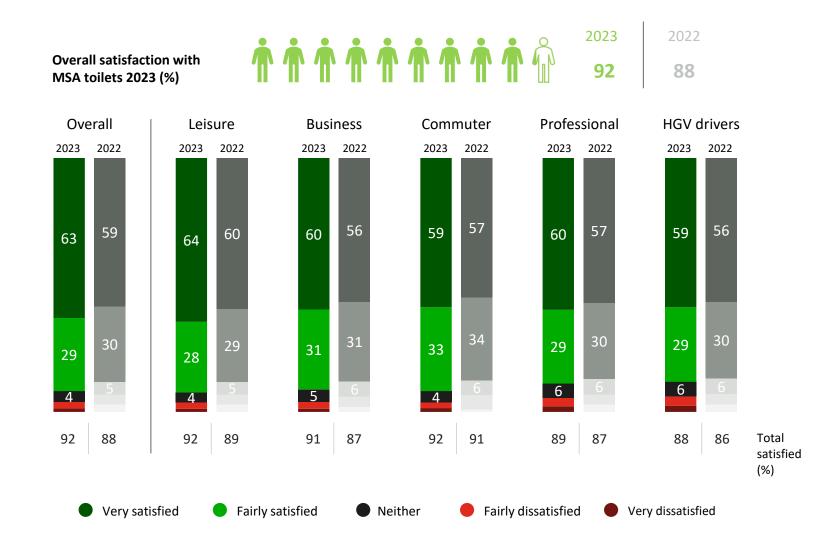

#### Satisfaction with toilets

- 82% of MSA visitors used the toilet facilities during their visit.
- 92% of visitors were satisfied with the toilets, a 3 percentage point improvement on 2022.
- Extra is the highest operator with 93% satisfied. All operators score more than 90% this year.
- Moto and Welcome Break contributed significantly to the overall increase, with improvements of +4 and +6 percentage points respectively on 2022.
- Professionals, HGV drivers, and Disabled visitors reported relatively lower levels of satisfaction with the toilets.

# Satisfaction with the toilets

**Operator comparison (%)** 

OverallAll MSAssatisfaction with20232022toilets (%)9288

#### Visitors' satisfaction across operators (%)

transportfocus

**BVa** BDRC-

R14. And using the same scale, how satisfied were you with the toilets here today? Base: (2022/2023) All MSAs: (25,908/25,749); Extra: (1,407/1,259); Roadchef: (6,488/6,035); Moto: (9,759/10,668); Welcome Break: (7,764/7,787)

# Satisfaction with the toilets (1/2)

#### All MSAs across GB

| Overall          | All MSAs  |
|------------------|-----------|
| satisfaction     | 2023 2022 |
| with toilets (%) | 92 88     |

roadchef

EATRA 🔴 moto 🔵

Total satisfied (%)

Welcome Break