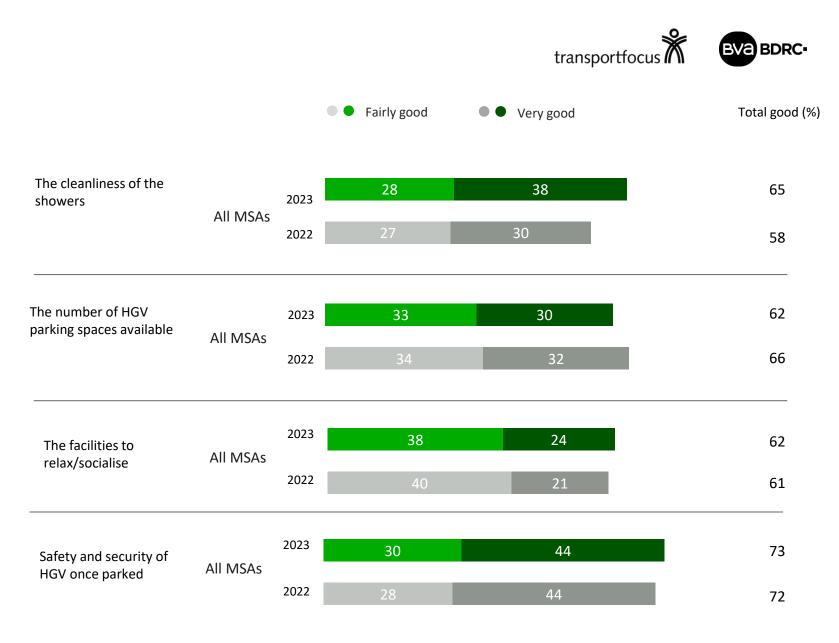

#### HGV facilities (1/2)

Findings from detailed experience survey (%)

Q14. Can we ask your opinion on how you would rate.... Base: (2022/2023) All MSAs (380 - 702/387-651)

#### HGV facilities (2/2)

Findings from detailed experience survey (%)

Q14. Can we ask your opinion on how you would rate.... Base: (2022/2023) All MSAs (380 - 702/387-651)