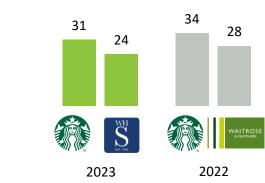

Top two brands across operators (%)

Top two brands used to buy food and drink to have in the vehicle (%) by operator

2023

Welcome Break

IV. Where did you buy your food/ drinks from to have in your vehicle? Base: (2022/2023) Extra: (74/65); Roadchef: (320/256); Moto: (471/522); Welcome Break: (380/312)

2022

PLEASE NOTE: not all brands are equally available for each Motorway service station and therefore not to be directly compared