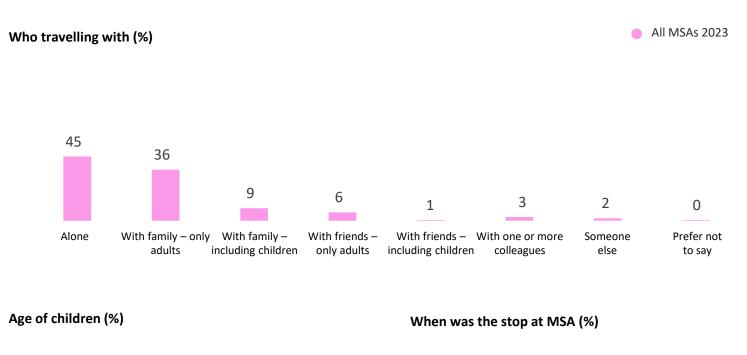

bound** 

QV1. Which of these best describes your view on charging your EV at motorway services? QV2. Please tell us; why you avoid charging your EV at motorway services; your experience of charging your EV at motorway services, what do they do well and what could be improved? Base: All MSAs: 517



A .....

# Respondent profile

## **Respondent profile**

#### For the key metrics survey

Type of journey (%) All MSA average 2023 Leisure 69 Business 16 Commuter 5 Drive for a living HGV 8 10 -----Non-HGV 2







## Additional demographic data

Findings from the detailed experience survey



# Respondent profile of the detailed experience section

Findings from detailed experience survey





## Respondent profile of the detailed experience section

Findings from detailed experience survey







Respondent profile of the detailed experience section

Findings from detailed experience survey



Note more than one answer allowed so totals more than 100%

Proportion visiting by car and their vehicles' fuel type



#### All MSA average 2023

### Proportion in a car (%)

| 2023 all MSA | 77 |
|--------------|----|
| 2022 all MSA | 76 |

#### Fuel type used by car

| visitors (%)         | All MSA 2023 | All MSA 2022 |
|----------------------|--------------|--------------|
| Petrol               | 51           | 50           |
| Diesel               | 34           | 36           |
| Hybrid plug-in       | 3            | 3            |
| Hybrid self-charging | 4            | 4            |
| Fully electric       | 8            | 7            |



# Appendix (1/4)

### Further Demogr