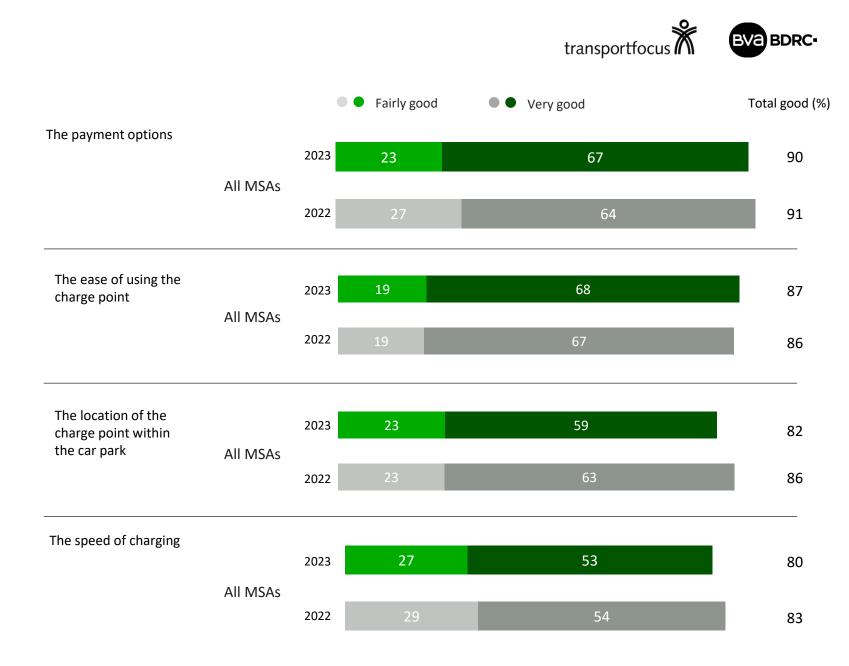

# Electric vehicle charging facilities (1/2)

Findings from detailed experience survey (%)

Q15. Can we ask your opinion on how you would rate.... Base: (2022/2023) All MSAs (197 - 236/214-269)

# Electric vehicle charging facilities (2/2)

Findings from detailed experience survey (%)