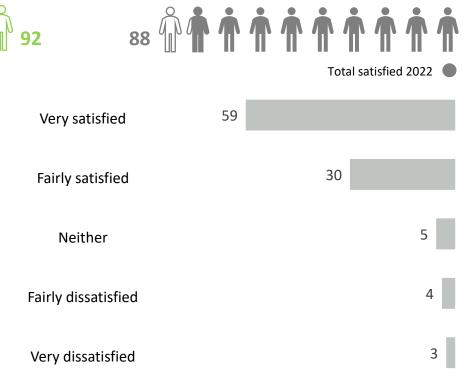

#### Satisfaction with toilets

- 82% of MSA visitors used the toilet facilities during their visit.
- 92% of visitors were satisfied with the toilets, a 3 percentage point improvement on 2022.
- Extra is the highest operator with 93% satisfied. All operators score more than 90% this year.
- Moto and Welcome Break contributed significantly to the overall increase, with improvements of +4 and +6 percentage points respectively on 2022.
- Professionals, HGV drivers, and Disabled visitors reported relatively lower levels of satisfaction with the toilets.

# Satisfaction with the toilets

**Operator comparison (%)** 

OverallAll MSAssatisfaction with20232022toilets (%)9288

#### Visitors' satisfaction across operators (%)

transportfocus

**BVa** BDRC-

R14. And using the same scale, how satisfied were you with the toilets here today? Base: (2022/2023) All MSAs: (25,908/25,749); Extra: (1,407/1,259); Roadchef: (6,488/6,035); Moto: (9,759/10,668); Welcome Break: (7,764/7,787)