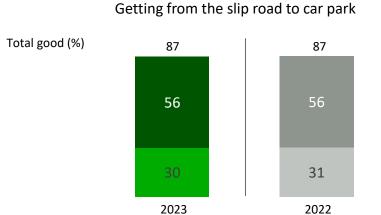

| Total good<br>(%)                                                   | All MSAs<br>2023 | Leisure | Business | Commuter | Professional | HGV<br>drivers | Disabled<br>visitors |
|---------------------------------------------------------------------|------------------|---------|----------|----------|--------------|----------------|----------------------|
| Clarity of approach signs                                           | 91               | 91      | 90       | 91       | 92           | 91             | 88                   |
| Getting from the slip road<br>to car park                           | 87               | 87      | 85       | 91       | 86           | 86             | 83                   |
| The quality of the road surfaces in the services                    | 79               | 82      | 76       | 78       | 67           | 65             | 78                   |
| The layout of the parking area                                      | 80               | 82      | 78       | 82       | 72           | 71             | 75                   |
| The safety and security of<br>vehicle while left in the<br>car park | 87               | 89      | 88       | 90       | 76           | 74             | 88                   |
| The walk from car park to the building                              | 90               | 91      | 90       | 94       | 80           | 79             | 88                   |
| Overall impression of the<br>building walking to the<br>building    | 80               | 80      | 76       | 80       | 81           | 81             | 78                   |
| Overall impression of the building once inside                      | 84               | 85      | 80       | 82       | 87           | 87             | 85                   |