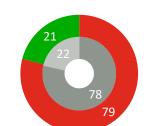

#### Satisfaction with toilets

- 82% of MSA visitors used the toilet facilities during their visit.
- 92% of visitors were satisfied with the toilets, a 3 percentage point improvement on 2022.
- Extra is the highest operator with 93% satisfied. All operators score more than 90% this year.
- Moto and Welcome Break contributed significantly to the overall increase, with improvements of +4 and +6 percentage points respectively on 2022.
- Professionals, HGV drivers, and Disabled visitors reported relatively lower levels of satisfaction with the toilets.

# Satisfaction with the toilets

**Operator comparison (%)** 

OverallAll MSAssatisfaction with20232022toilets (%)9288

#### Visitors' satisfaction across operators (%)

transportfocus

**BVa** BDRC-

R14. And using the same scale, how satisfied were you with the toilets here today? Base: (2022/2023) All MSAs: (25,908/25,749); Extra: (1,407/1,259); Roadchef: (6,488/6,035); Moto: (9,759/10,668); Welcome Break: (7,764/7,787)