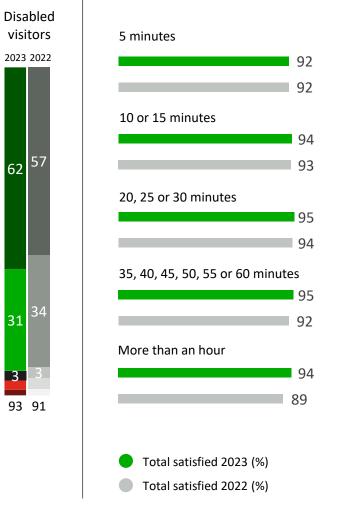

### **Overall experience for disabled visitors at MSAs**

Findings from detailed experience survey (%)

How well did the MSAs cater for impairment 2023 (%) **66** Total well (quite + very well) 2023 33 33 21 9

4

How well did the MSAs cater for impairment 2022 (%)

| Very well               | 34 |
|-------------------------|----|
| Quite well              | 28 |
| Neither well nor poorly | 22 |
| Quite poorly            | 11 |
| Very poorly             | 5  |

62

Q30. How well do you think [MSA] catered for your impairment(s) (or those of the person who was with you)? Base: (2022/2023) All Disabled MSA visitors: (582/556)

#### How well impairment is catered for across operators (%)

Overall experience for disabled visitors at MSAs

Findings from detailed experience survey (%)

Q30. How well do you think [MSA] catered for your impairment(s) (or those of the person who was with you)? Base: (2022/2023) Extra: (38\*/31\*); Roadchef: (148/160); Moto: (201/233); Welcome Break: (106/158) \*LOW BASE SIZE