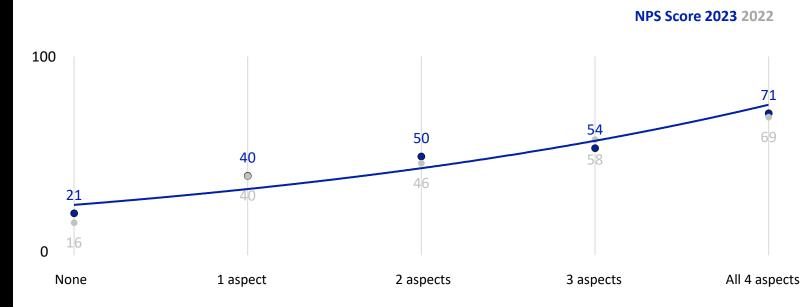

| E    | ГRA  | ma   | oto  |
|------|------|------|------|
| 2023 | 2022 | 2023 | 2022 |
| 29   | 30   | 41   | 30   |
| 20   | 21   | 26   | 25   |

| road | roadchef |      | e Break |  |
|------|----------|------|---------|--|
| 2023 | 2022     | 2023 | 2022    |  |
| 37   | 29       | 35   | 30      |  |
| 25   | 23       | 26   | 27      |  |

(%) Increase in happy/relaxed upon leaving MSA

(%) Decrease in tired/stressed/ frustrated upon leaving MSA

Q2. Tell us, when you got to [MSA], which image below best described your mood? Q21. And, when you left [MSA] which image below best described your mood? Calculating the difference from arrival to exit. **Calculating the difference from arrival to exit** Base: (2022/2023) Extra: (343/311); Roadchef: (1,399/1,436); Moto: (2,068/2,304); Welcome Break: (1,644/1,649)

### Changes in mood (2/2)

With operator comparisons (%)