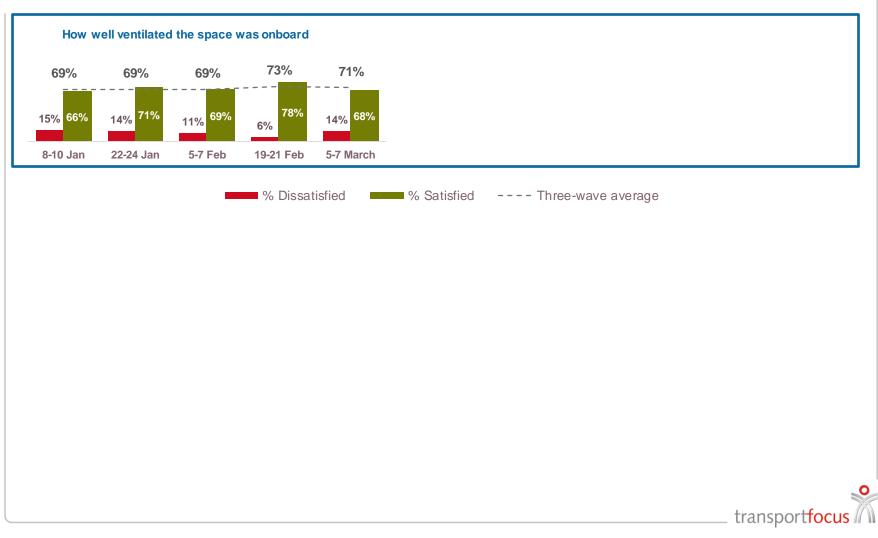

#### **Experience of using train (4)**

| How w   | vell ventilate | d the space was onb | bard |            |           |  |                           |
|---------|----------------|---------------------|------|------------|-----------|--|---------------------------|
| 63%     | 63%            | <b>67%</b>          |      |            |           |  |                           |
|         |                |                     |      |            |           |  |                           |
| 5-7 Feb | 19-21 Feb      | 5-7 March           |      |            |           |  |                           |
|         |                |                     | -    | Three-wave | e average |  |                           |
|         |                |                     |      |            |           |  |                           |
|         |                |                     |      |            |           |  |                           |
|         |                |                     |      |            |           |  |                           |
|         |                |                     |      |            |           |  |                           |
|         |                |                     |      |            |           |  |                           |
|         |                |                     |      |            |           |  |                           |
|         |                |                     |      |            |           |  |                           |
|         |                |                     |      |            |           |  |                           |
|         |                |                     |      |            |           |  | ansport <mark>focı</mark> |