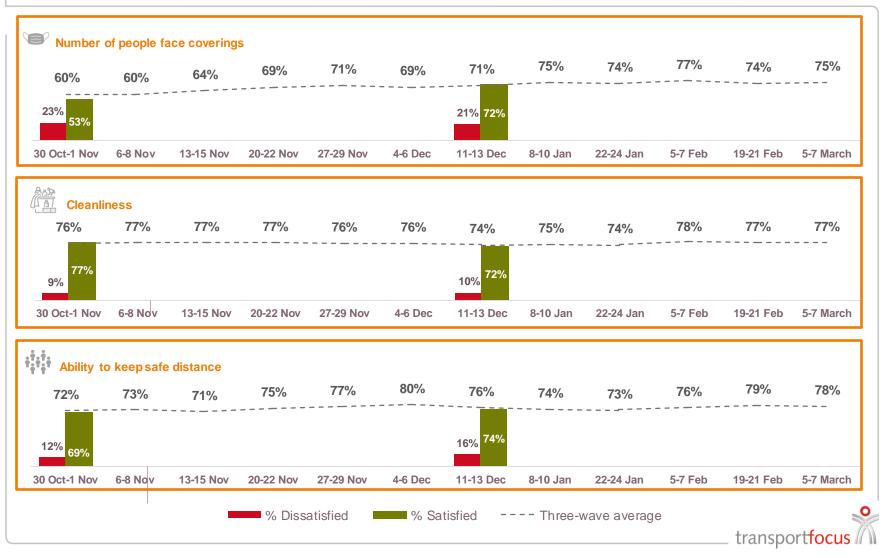

## **Experience of using train (1)**

Satisfaction with aspects of train journeys is largely consistent