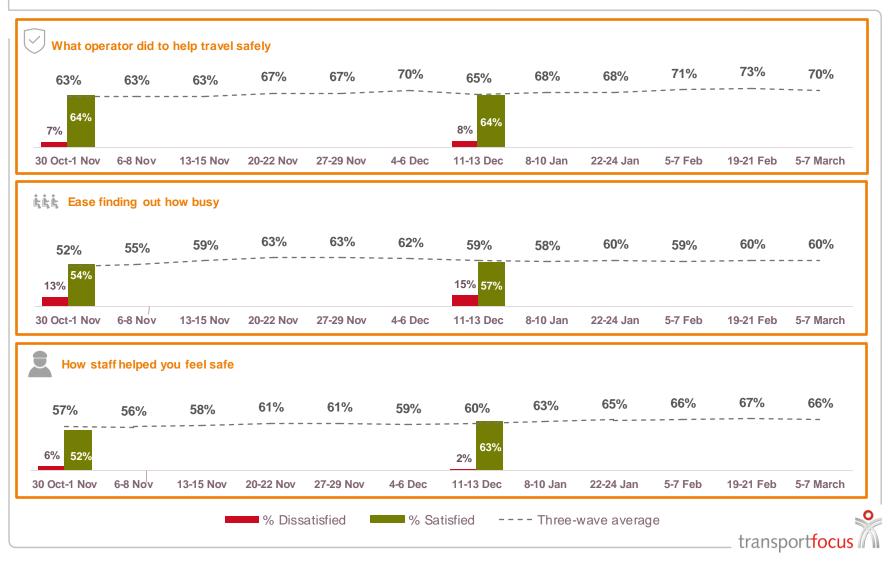

## **Experience of using train (1)**

Satisfaction with aspects of train journeys is largely consistent