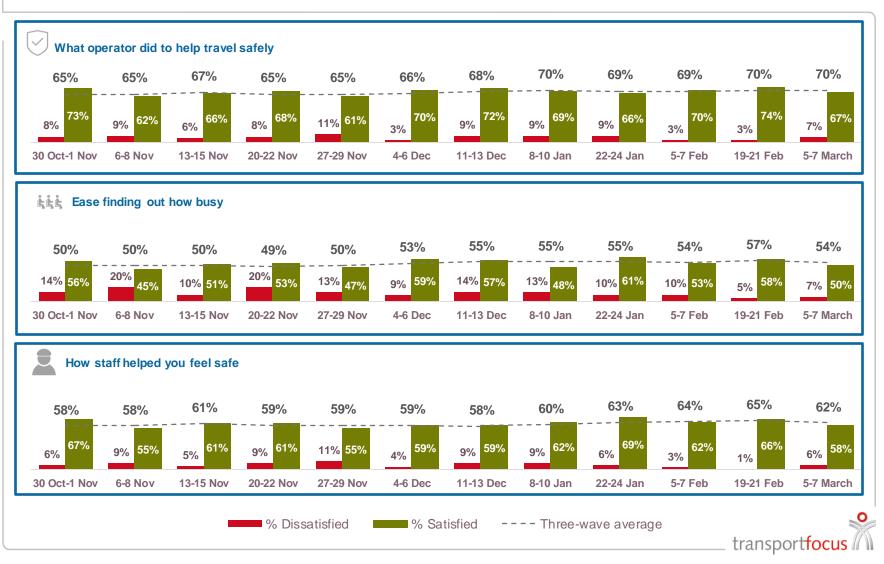

## **Experience of using train (1)**

Satisfaction with aspects of train journeys is largely consistent

#### **Experience of using train (2)**

#### **Experience of using train (3)**

#### **Experience of using train (4)**

| How w   | vell ventilate | d the space was onb | bard |            |           |  |                           |
|---------|----------------|---------------------|------|------------|-----------|--|---------------------------|
| 63%     | 63%            | <b>67%</b>          |      |            |           |  |                           |
|         |                |                     |      |            |           |  |                           |
| 5-7 Feb | 19-21 Feb      | 5-7 March           |      |            |           |  |                           |
|         |                |                     | -    | Three-wave | e average |  |                           |
|         |                |                     |      |            |           |  |                           |
|         |                |                     |      |            |           |  |                           |
|         |                |                     |      |            |           |  |                           |
|         |                |                     |      |            |           |  |                           |
|         |                |                     |      |            |           |  |                           |
|         |                |                     |      |            |           |  |                           |
|         |                |                     |      |            |           |  |                           |
|         |                |                     |      |            |           |  |                           |
|         |                |                     |      |            |           |  | ansport <mark>focı</mark> |