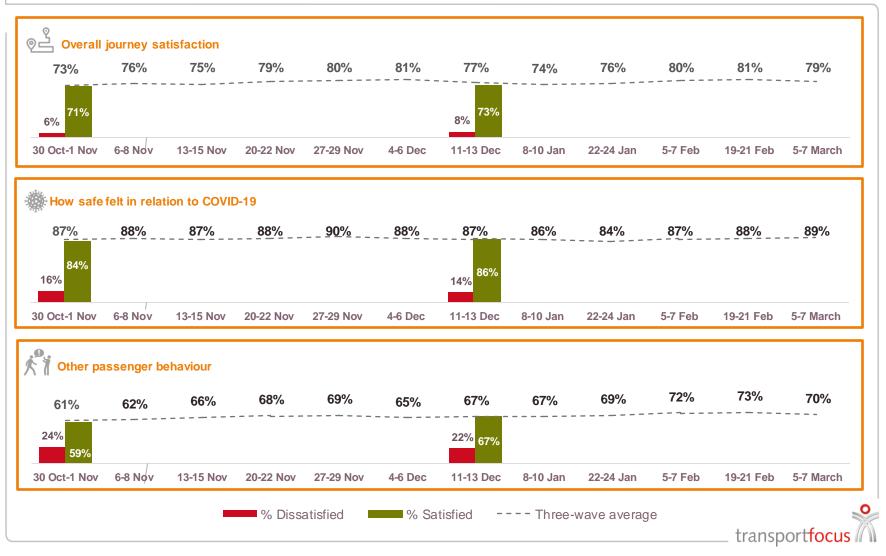

## **Experience of using train (1)**

Satisfaction with aspects of train journeys is largely consistent