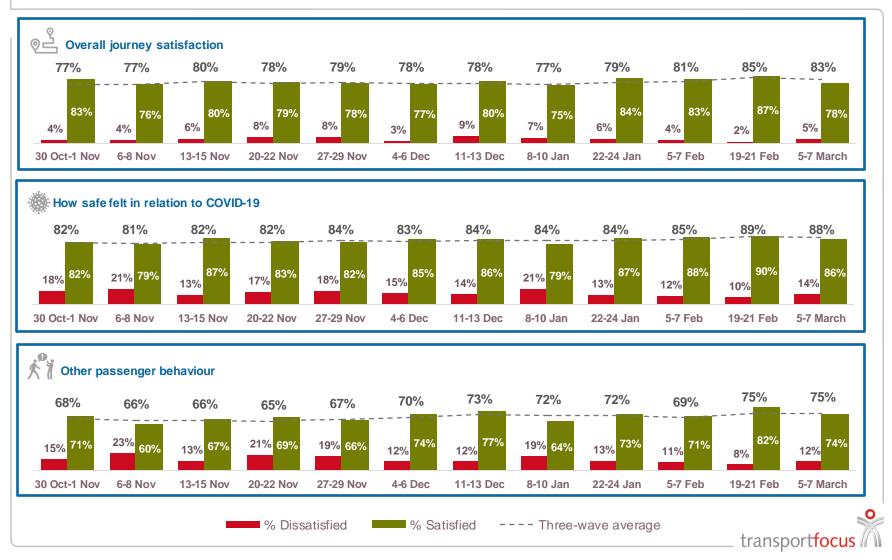

## **Experience of using train (1)**

Satisfaction with aspects of train journeys is largely consistent

#### **Experience of using train (2)**

#### **Experience of using train (3)**

#### **Experience of using train (4)**

| How w   | vell ventilate | d the space was onb | bard |            |           |  |                           |
|---------|----------------|---------------------|------|------------|-----------|--|---------------------------|
| 63%     | 63%            | <b>67%</b>          |      |            |           |  |                           |
|         |                |                     |      |            |           |  |                           |
| 5-7 Feb | 19-21 Feb      | 5-7 March           |      |            |           |  |                           |
|         |                |                     | -    | Three-wave | e average |  |                           |
|         |                |                     |      |            |           |  |                           |
|         |                |                     |      |            |           |  |                           |
|         |                |                     |      |            |           |  |                           |
|         |                |                     |      |            |           |  |                           |
|         |                |                     |      |            |           |  |                           |
|         |                |                     |      |            |           |  |                           |
|         |                |                     |      |            |           |  |                           |
|         |                |                     |      |            |           |  |                           |
|         |                |                     |      |            |           |  | ansport <mark>focı</mark> |