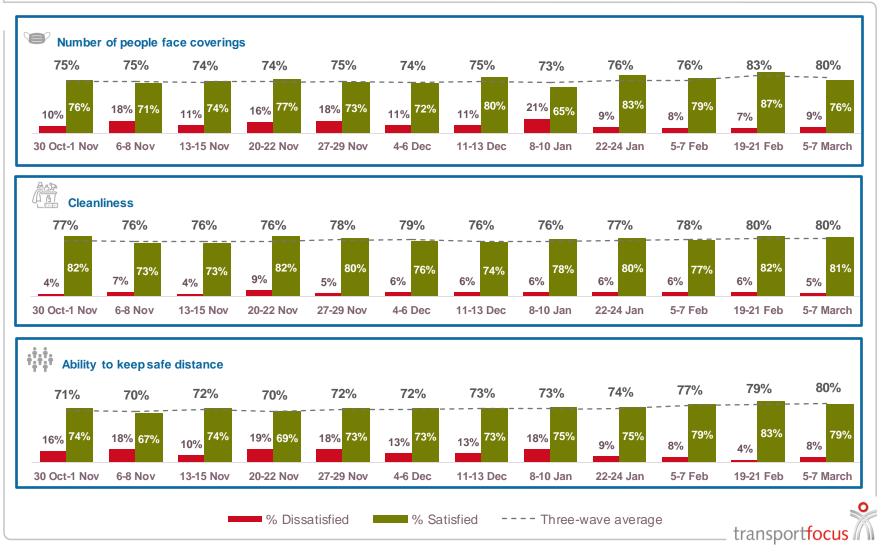

## **Experience of using train (1)**

Satisfaction with aspects of train journeys is largely consistent

#### **Experience of using train (2)**

#### **Experience of using train (3)**

#### **Experience of using train (4)**

| How w   | vell ventilate | d the space was onb | bard |            |           |  |                           |
|---------|----------------|---------------------|------|------------|-----------|--|---------------------------|
| 63%     | 63%            | <b>67%</b>          |      |            |           |  |                           |
|         |                |                     |      |            |           |  |                           |
| 5-7 Feb | 19-21 Feb      | 5-7 March           |      |            |           |  |                           |
|         |                |                     | -    | Three-wave | e average |  |                           |
|         |                |                     |      |            |           |  |                           |
|         |                |                     |      |            |           |  |                           |
|         |                |                     |      |            |           |  |                           |
|         |                |                     |      |            |           |  |                           |
|         |                |                     |      |            |           |  |                           |
|         |                |                     |      |            |           |  |                           |
|         |                |                     |      |            |           |  |                           |
|         |                |                     |      |            |           |  |                           |
|         |                |                     |      |            |           |  | ansport <mark>focı</mark> |