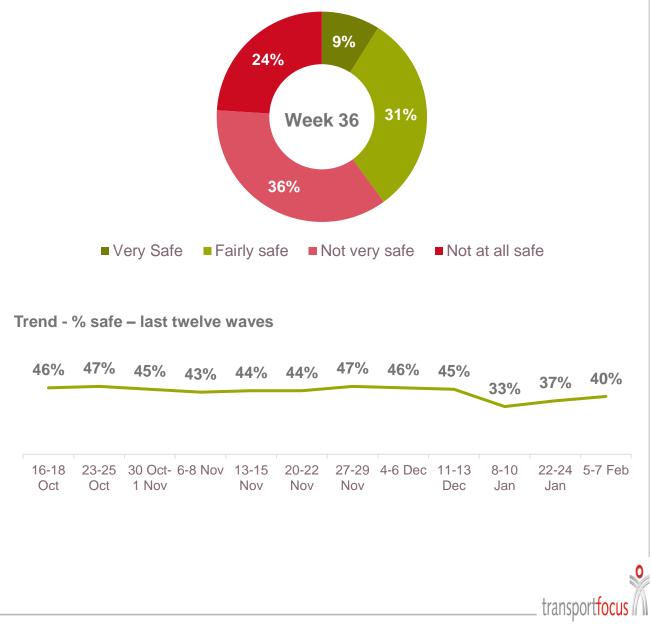

## Two in five of those who have not used a train in the last two weeks would feel safe doing so

Specifically in relation to coronavirus<sup>^</sup>, if you had to make a journey at the moment, how safe would you feel making a journey by train? Base: All *excluding* those making journeys by train, W36 – 1,925