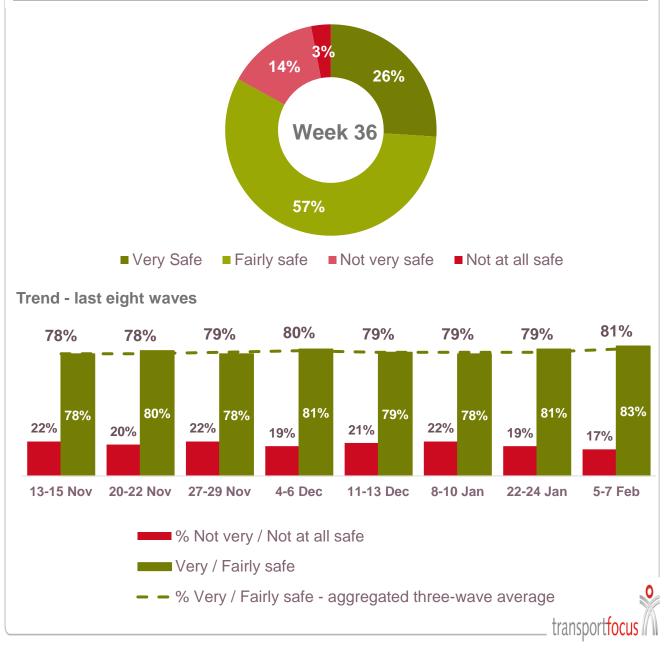

## Around nine in ten of those making train journeys in the last two weeks felt safe doing so

**Specifically in relation to coronavirus, how safe do you feel at the moment when using trains?** Base: All making journeys by train, W36 – 99