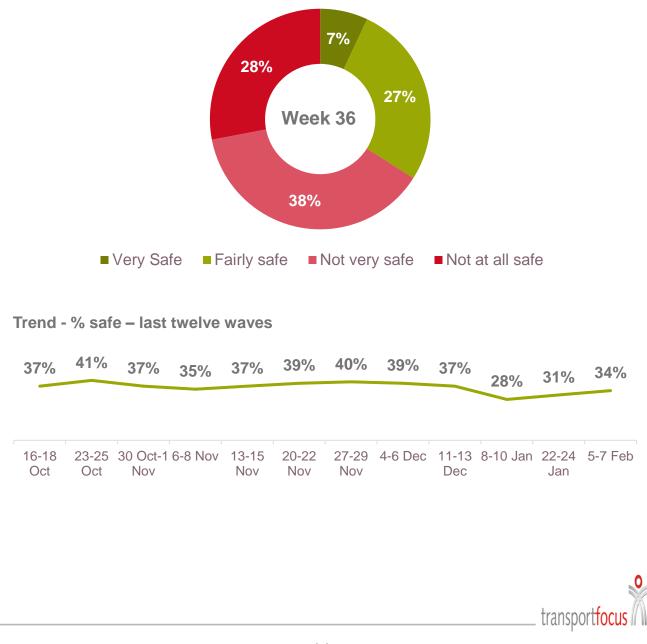

## A third of those who have not used a bus in the last two weeks would feel safe doing so

Specifically in relation to coronavirus, if you had to make a journey at the moment, how safe would you feel making a journey by bus? Base: All *excluding* those making journeys by bus, W36 – 1,819