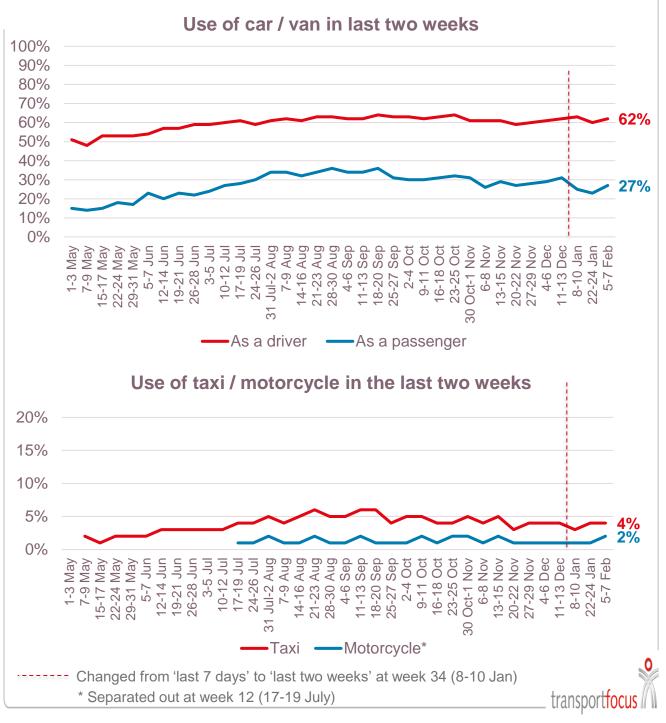

#### **Travel during Covid-19: omnibus wave 36** Road use has increased recently