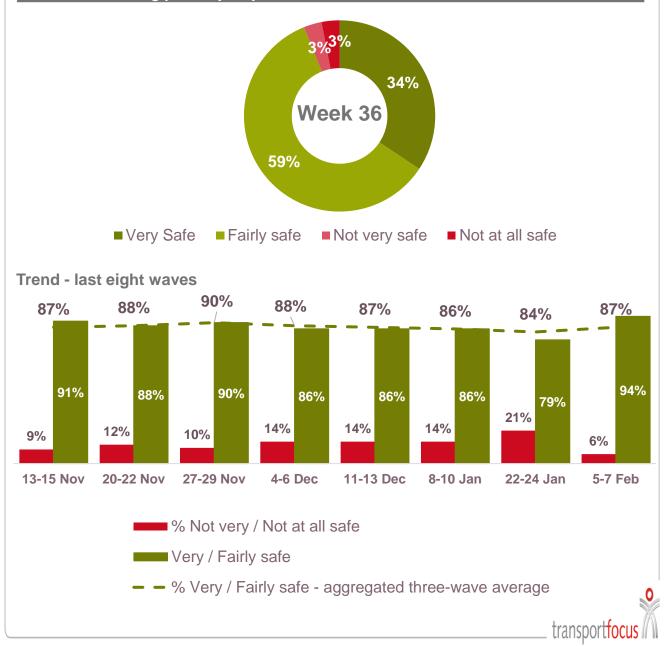

## Around nine in ten of those making train journeys in the last two weeks felt safe doing so

**Specifically in relation to coronavirus, how safe do you feel at the moment when using trains?** Base: All making journeys by train, W36 – 99