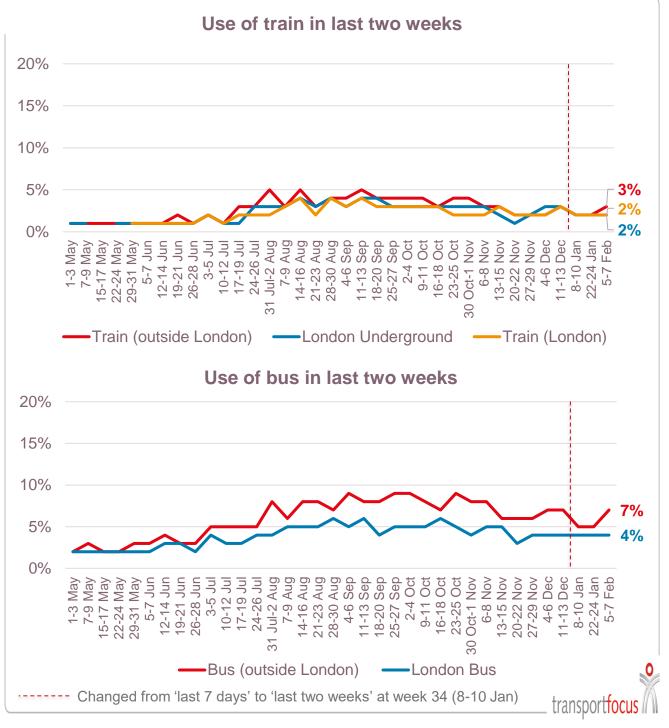

#### **Travel during Covid-19: omnibus wave 36** Small proportions have used trains and buses