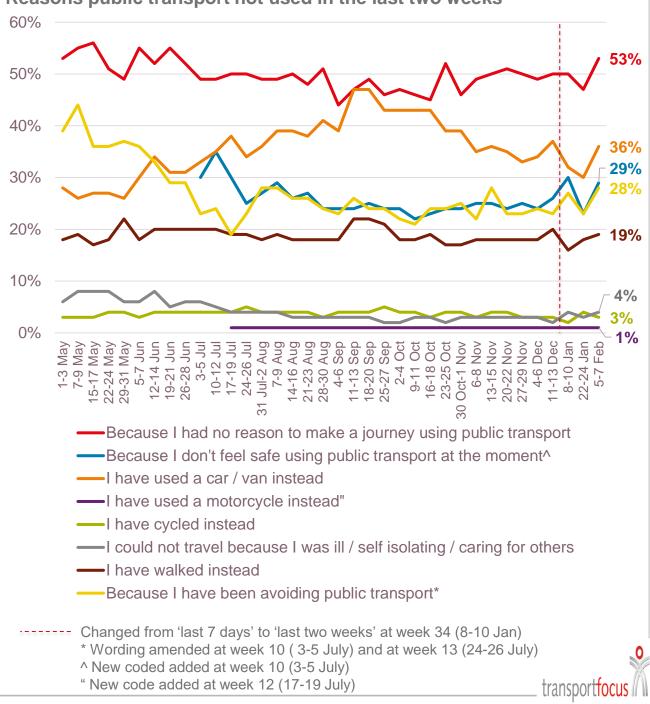

#### Travel during Covid-19: omnibus wave 36 rising proportions have not used public transport in the last two weeks because they do not feel safe doing so or have been avoiding doing so

Reasons public transport not used in the last two weeks