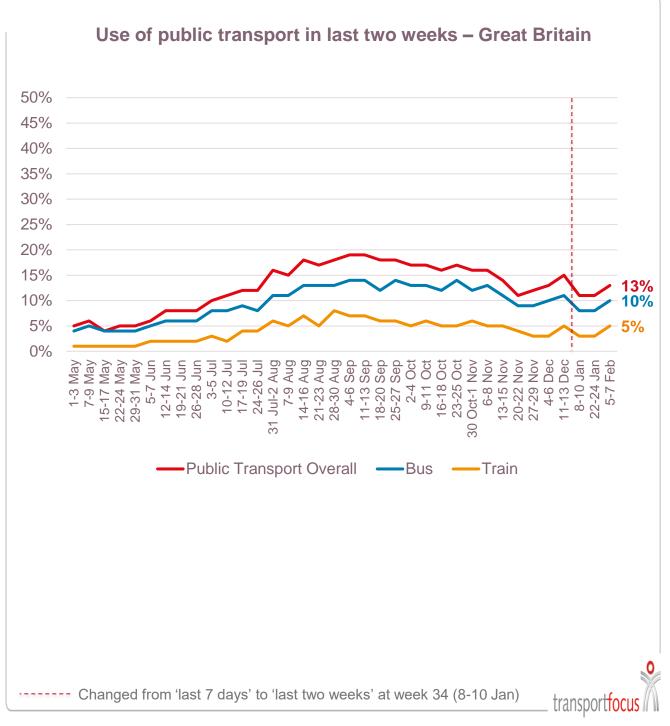

#### **Travel during Covid-19: omnibus wave 36** The proportion of people using public transport has risen recently