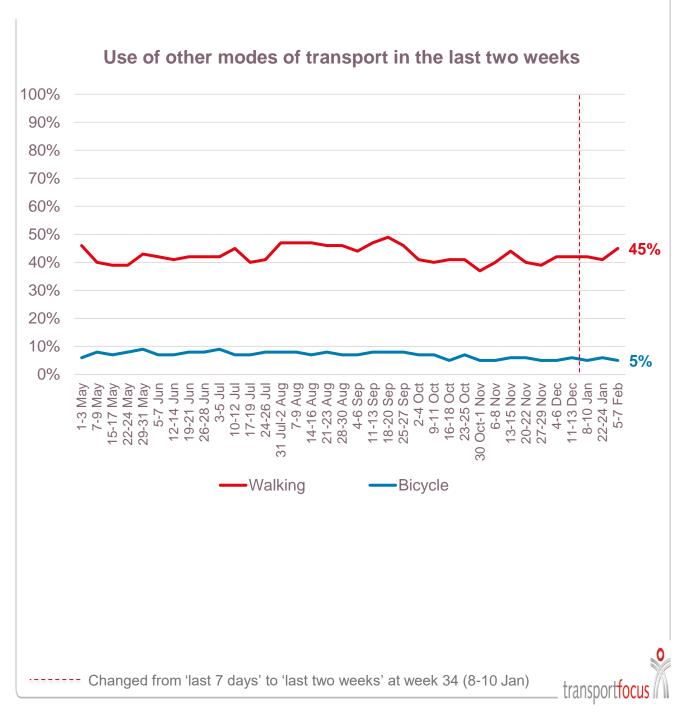

## Travel during Covid-19: omnibus wave 36

More than two in five have made journeys on foot, while fewer have made journeys by bike