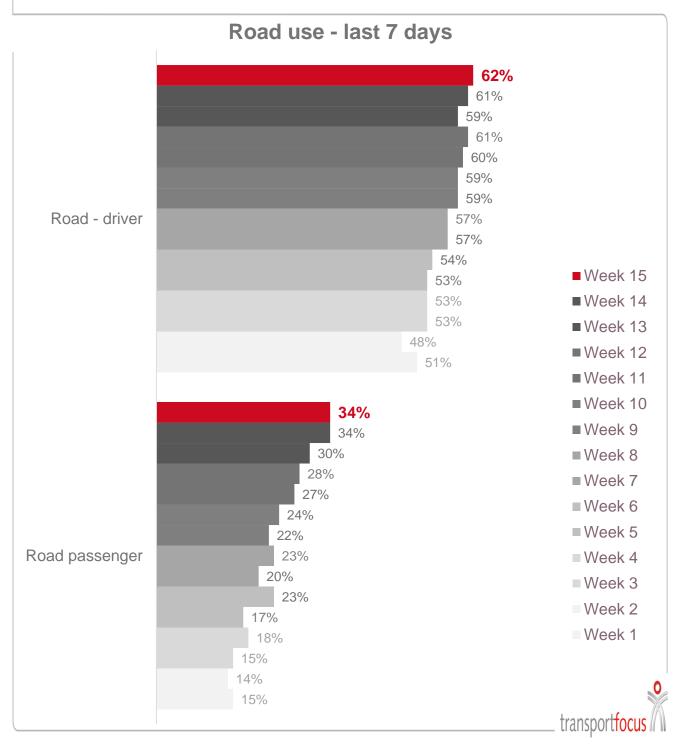

### **Travel during Covid-19**

Tracking research - week 15

14 August 2020



## Travel during Covid-19: omnibus week 15 Use of public transport is consistent with week 14



## Travel during Covid-19: omnibus week 15 Train use outside London has fallen slightly



Use of buses outside London has fallen back slightly since week 14



## Travel during Covid-19: omnibus week 15 Road use is increasing



## Travel during Covid-19: omnibus week 15 Small proportions used taxis and motorcycles in the last seven days



## Travel during Covid-19: omnibus week 15 The reported volume of traffic is increasing



## Travel during Covid-19: omnibus week 15 A half have made journeys on foot



Travelling to shop for essentials / or groceries is the most common reason for making journeys in the last seven days. Travel to work increasing over time.



More people are making journeys for eating out, visiting attractions etc.



Half have no reason to use public transport. Three in ten didn't use public transport because they don't feel safe to do so.



Two in five have driven in the last week rather than use public transport.



One in five walked for journeys rather than using public transport.