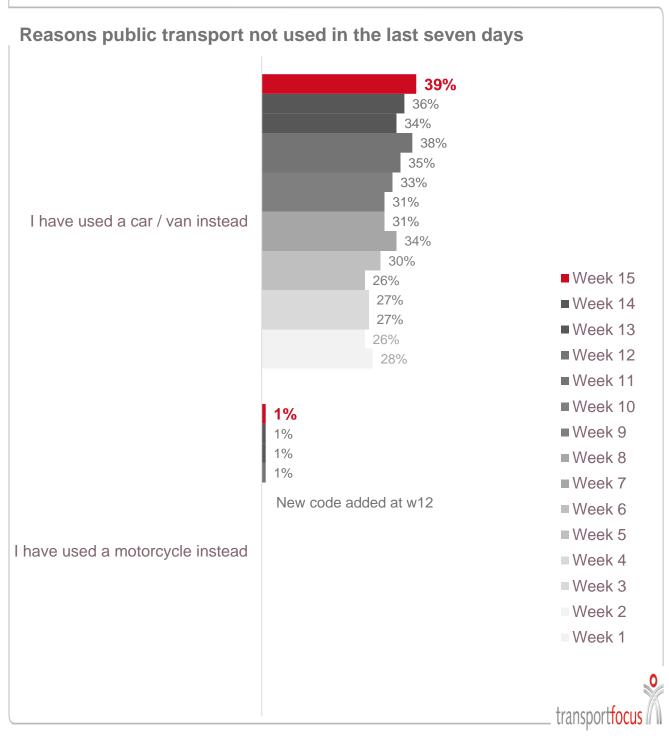

More people are making journeys for eating out, visiting attractions etc.

Half have no reason to use public transport. Three in ten didn't use public transport because they don't feel safe to do so.

Two in five have driven in the last week rather than use public transport.