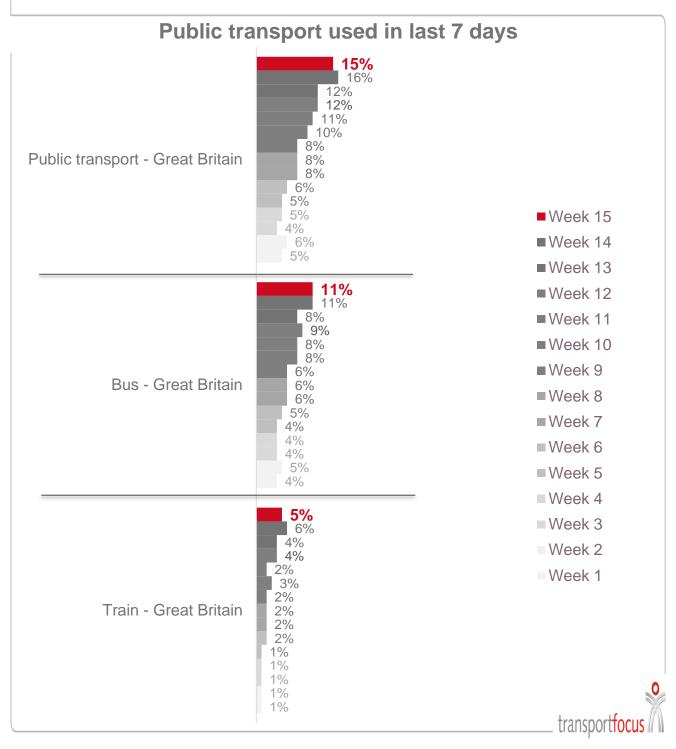

## Travel during Covid-19: omnibus week 15 Use of public transport is consistent with week 14

## Travel during Covid-19: omnibus week 15 Train use outside London has fallen slightly

Use of buses outside London has fallen back slightly since week 14

## Travel during Covid-19: omnibus week 15 Road use is increasing