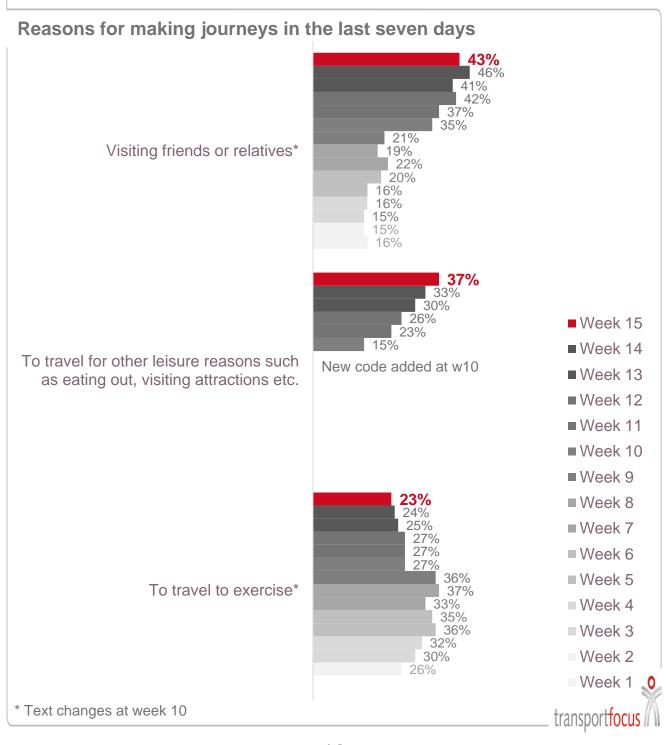

More people are making journeys for eating out, visiting attractions etc.

Half have no reason to use public transport. Three in ten didn't use public transport because they don't feel safe to do so.

Two in five have driven in the last week rather than use public transport.