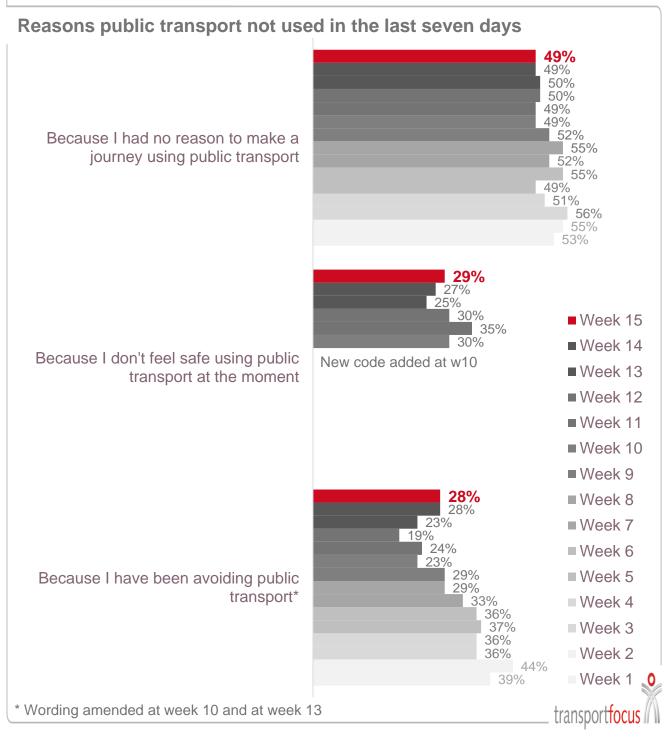

More people are making journeys for eating out, visiting attractions etc.

Half have no reason to use public transport. Three in ten didn't use public transport because they don't feel safe to do so.

Two in five have driven in the last week rather than use public transport.