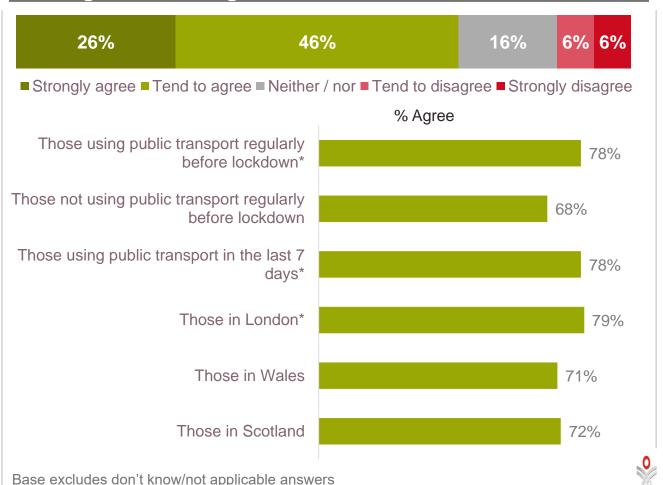

# More than seven in ten agree that they will feel safer using public transport if passengers wear face coverings

I will feel safer using public transport with passengers\* wearing face coverings. Base: W15 1796

^ Was 'everyone' weeks 7-9. \* Denotes statistically significant difference

transportfocus