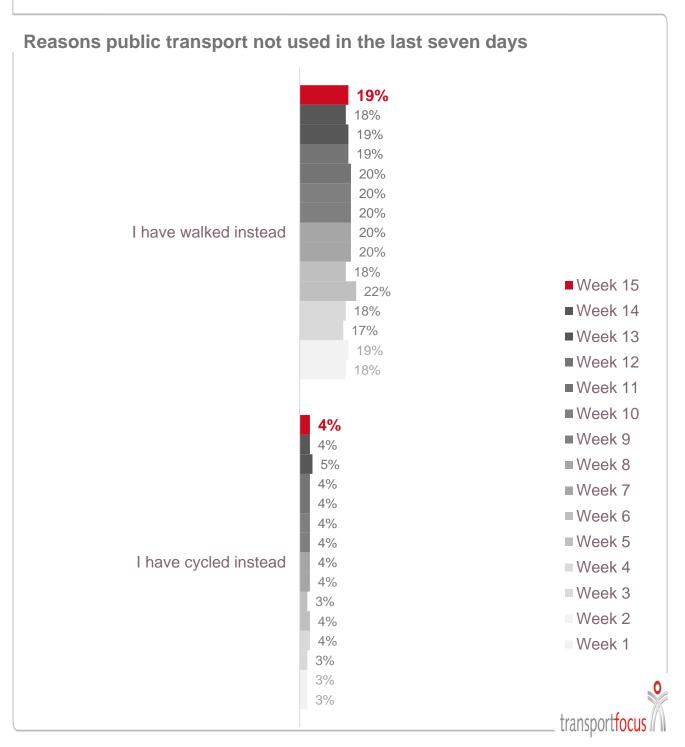

One in five walked for journeys rather than using public transport.

A quarter of respondents overall, and 17 per cent of those who previously used bus regularly, are unsure of when they will next one.

transportfocus //