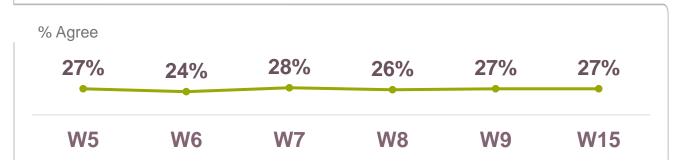

# Over four in ten say that in the future they are more likely to <u>walk</u> for journeys where they previously used public transport

Base excludes don't know/not applicable answers

<sup>\*</sup> Denotes statistically significant difference. Question dropped w10-w14