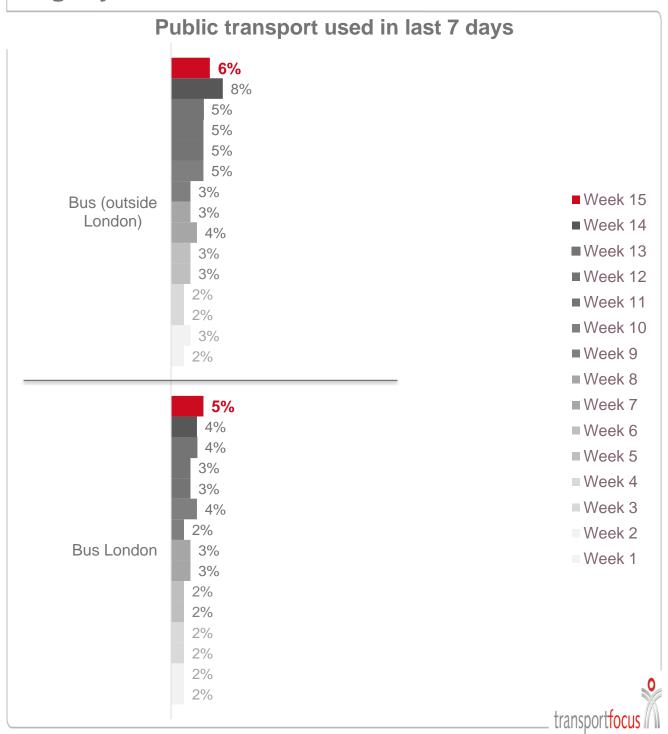

## Travel during Covid-19: omnibus week 15 Train use outside London has fallen slightly

Use of buses outside London has fallen back slightly since week 14