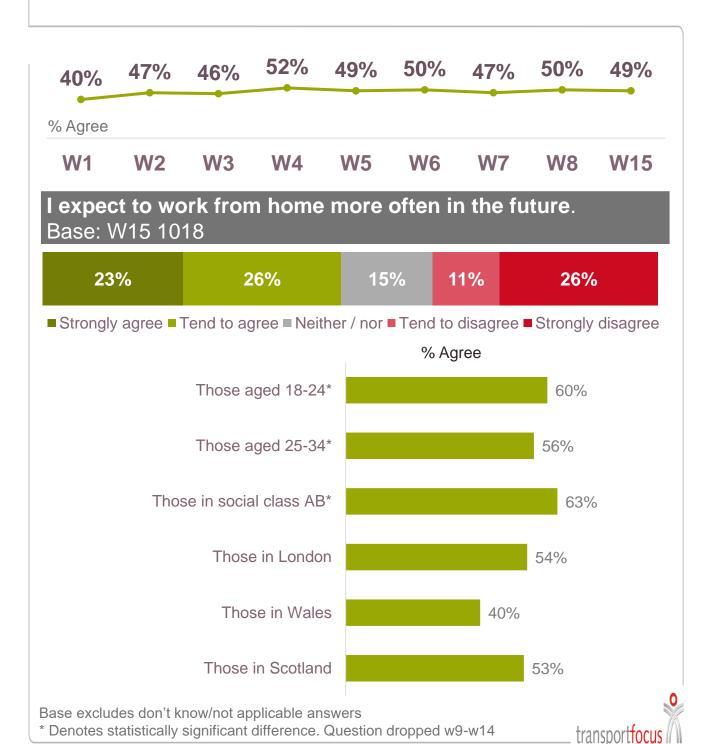

ant difference

transportfocus

## Two in five agree that they have few concerns around using public transport



# Around a quarter say that in the future they are more likely to <u>cycle</u> for journeys where they previously used public transport



In the future I will cycle more for journeys where I would have used public transport before. Base: W15 1080



transportfocus

\* Denotes statistically significant difference. Question dropped w10-w14

# Over four in ten say that in the future they are more likely to <u>walk</u> for journeys where they previously used public transport



Base excludes don't know/not applicable answers



<sup>\*</sup> Denotes statistically significant difference. Question dropped w10-w14

### Half say they expect to work from home more often in the future



#### **Transport Focus Data Hub**

All the results from this wave and previous waves of this research are available for your own analysis on the Transport Focus Data Hub.

The data is available for anyone to view at:

www.transportfocus.org.uk/data-hub

You can access the survey by clicking on 'Covid-19 Travel Survey'



#### Please note:

Data from new waves of the survey is uploaded and made available on each Friday morning. The survey may be unavailable on the hub on Thursday afternoon while the upload of new data takes place.



#### Survey method

- c.2000 online interviews per week, nationally representative of Great British population – not all respondents are passengers on public transport.
- Those who have provided a response are excluded from the subsequent wave of research.
-