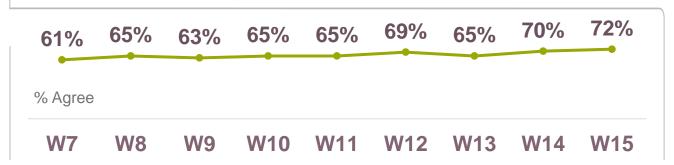

# More than seven in ten agree that they will feel safer using public transport if passengers wear face coverings

I will feel safer using public transport with passengers\* wearing face coverings. Base: W15 1796

^ Was 'everyone' weeks 7-9. \* Denotes statistically significant difference

transportfocus