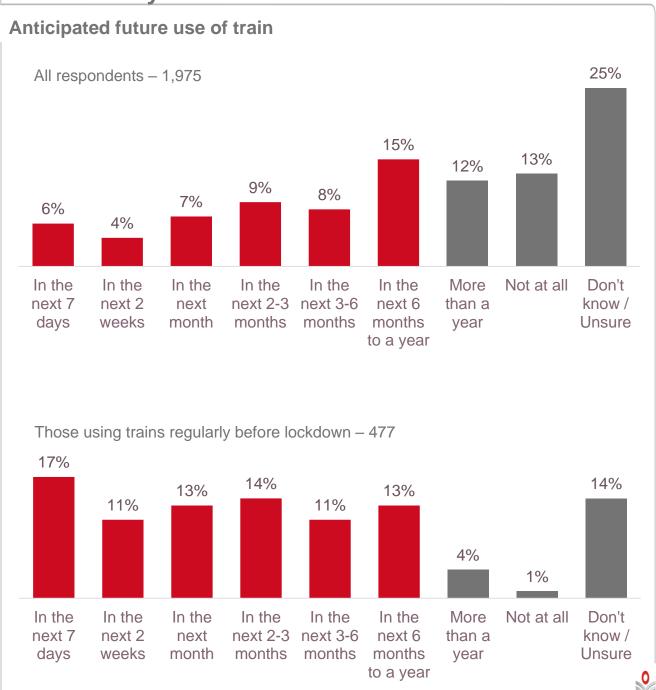

A quarter of respondents overall, and 14 per cent of those who previously used trains regularly, are unsure of when they will next use a train.

transportfocus //