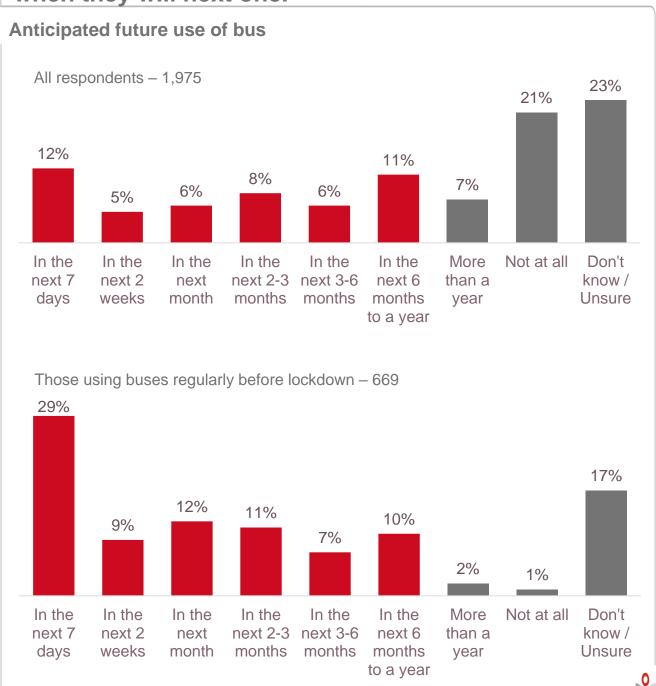

One in five walked for journeys rather than using public transport.

A quarter of respondents overall, and 17 per cent of those who previously used bus regularly, are unsure of when they will next one.

transportfocus //