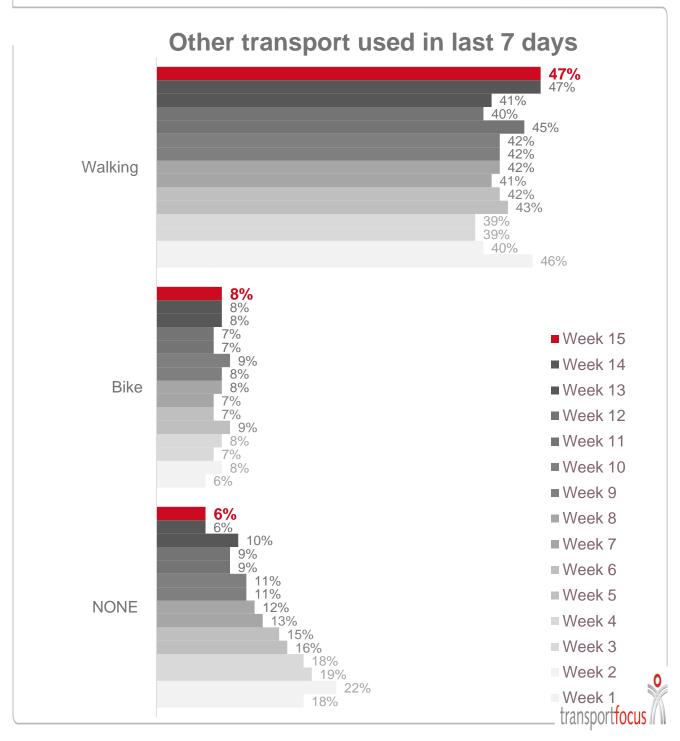

## Travel during Covid-19: omnibus week 15 A half have made journeys on foot

Travelling to shop for essentials / or groceries is the most common reason for making journeys in the last seven days. Travel to work increasing over time.