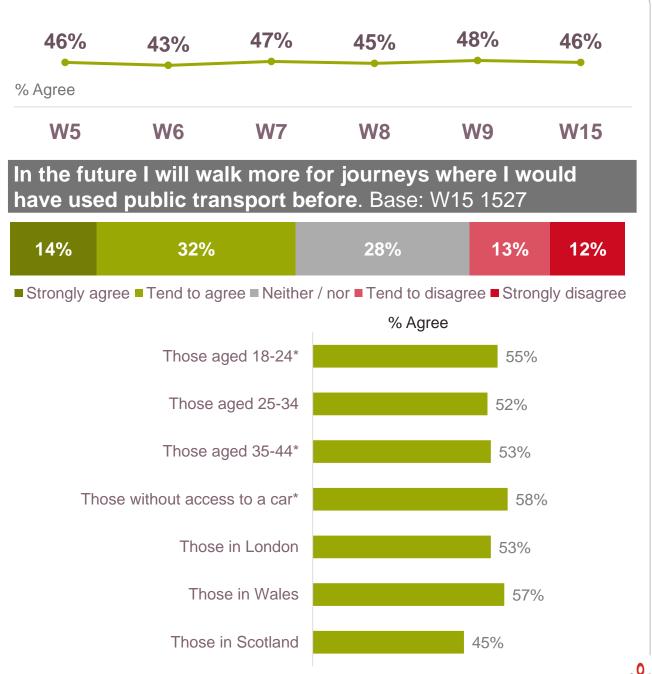

# Over four in ten say that in the future they are more likely to <u>walk</u> for journeys where they previously used public transport

Base excludes don't know/not applicable answers

<sup>\*</sup> Denotes statistically significant difference. Question dropped w10-w14