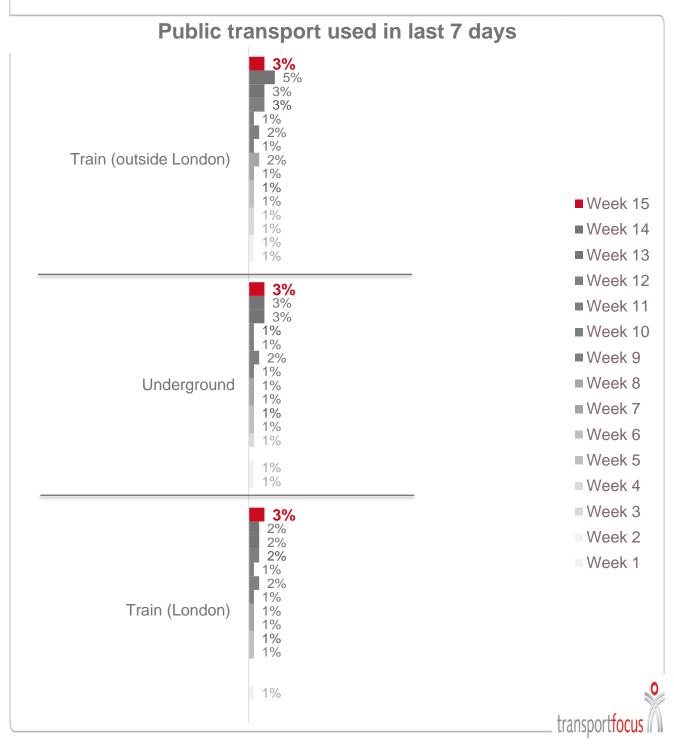

## Travel during Covid-19: omnibus week 15 Train use outside London has fallen slightly

Use of buses outside London has fallen back slightly since week 14