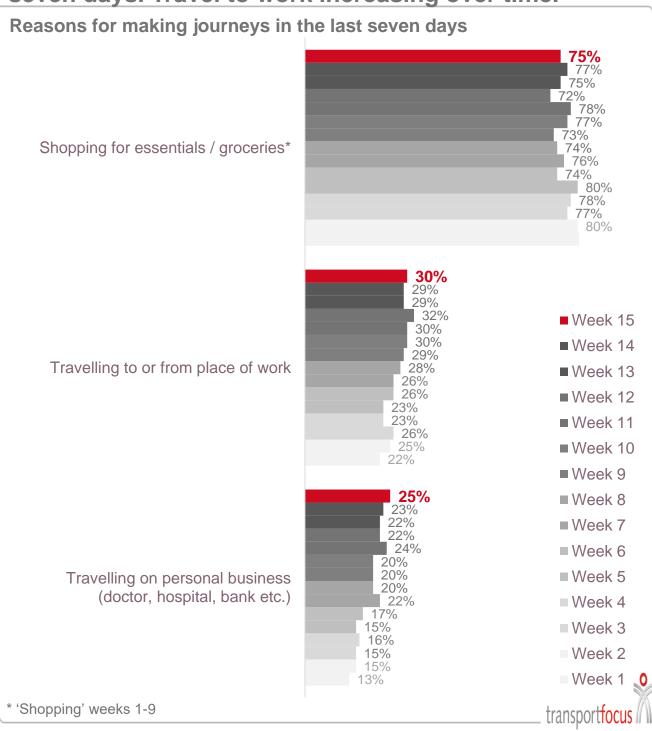

## Travel during Covid-19: omnibus week 15 A half have made journeys on foot

Travelling to shop for essentials / or groceries is the most common reason for making journeys in the last seven days. Travel to work increasing over time.