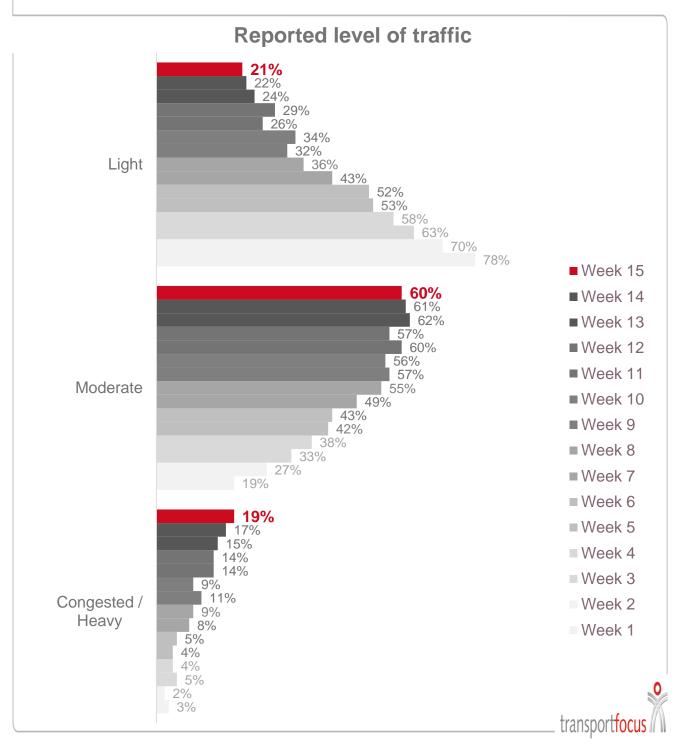

## Travel during Covid-19: omnibus week 15 The reported volume of traffic is increasing