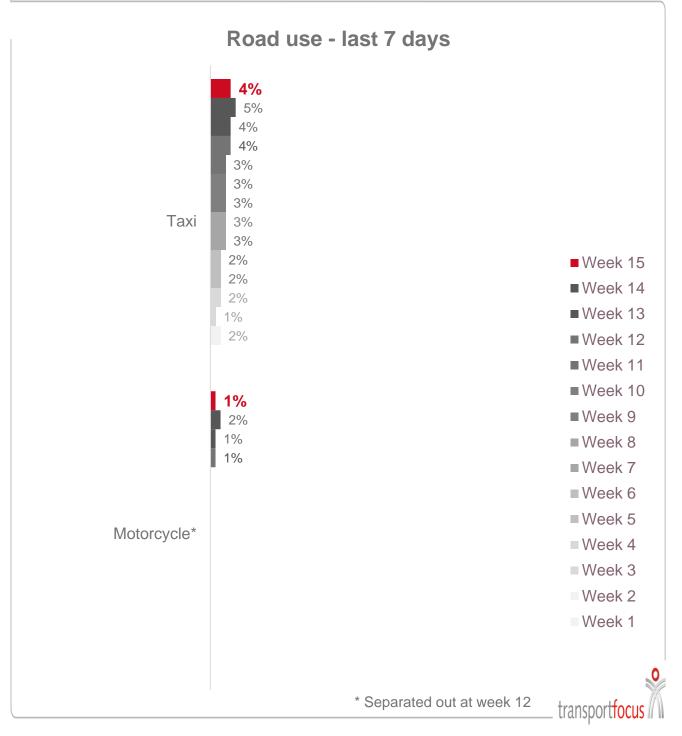

## Travel during Covid-19: omnibus week 15 Small proportions used taxis and motorcycles in the last seven days