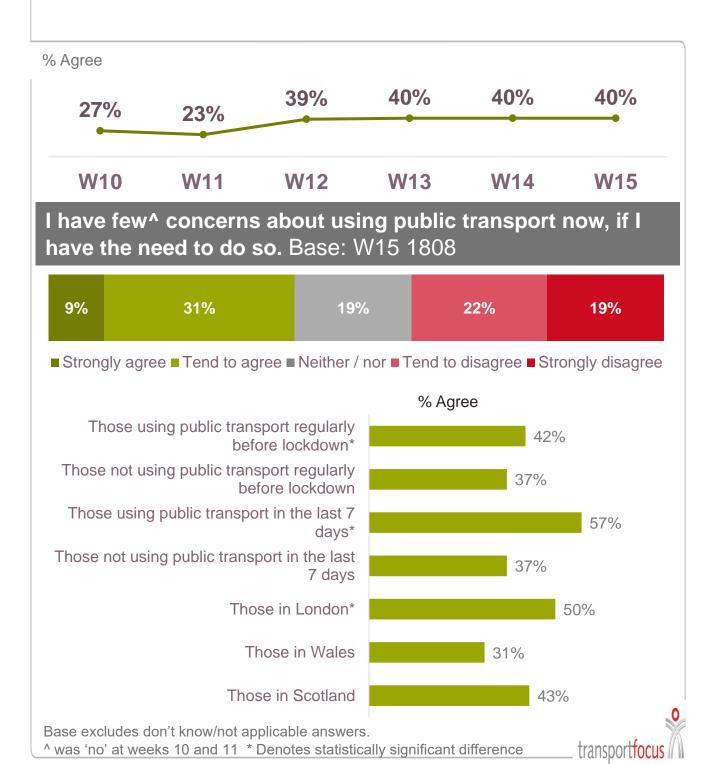

ic transport.



One in five walked for journeys rather than using public transport.



A quarter of respondents overall, and 17 per cent of those who previously used bus regularly, are unsure of when they will next one.



transportfocus //

A quarter of respondents overall, and 14 per cent of those who previously used trains regularly, are unsure of when they will next use a train.



transportfocus //

# More than seven in ten agree that they will feel safer using public transport if passengers wear face coverings



I will feel safer using public transport with passengers\* wearing face coverings. Base: W15 1796



^ Was 'everyone' weeks 7-9. \* Denotes statistically significant difference

transportfocus

## Two in five agree that they have few concerns around using public transport



# Around a quarter say that in the future they are more likely to <u>cycle</u> for journeys where they previously used public transport



In the future I will cycle more for journeys where I would have used public transport before. Base: W15 1080



transportfocus

\* Denotes statistically significant difference. Question dropped w10-w14

# Over four in ten say that in the future they are more likely to <u>walk</u> for journeys where they previously used public transport



Base excludes don't know/not applicable answers



<sup>\*</sup> Denotes statistically significant difference. Question dropped w10-w14

### Half say they expect to work from home more often in the future



#### **Transport Focus Data Hub**

All the results from this wave and previous waves of this research are avai