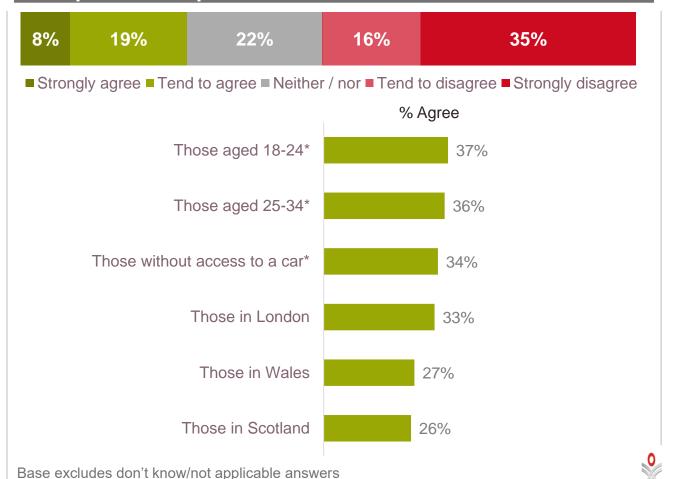

# Around a quarter say that in the future they are more likely to <u>cycle</u> for journeys where they previously used public transport

In the future I will cycle more for journeys where I would have used public transport before. Base: W15 1080

transportfocus

\* Denotes statistically significant difference. Question dropped w10-w14