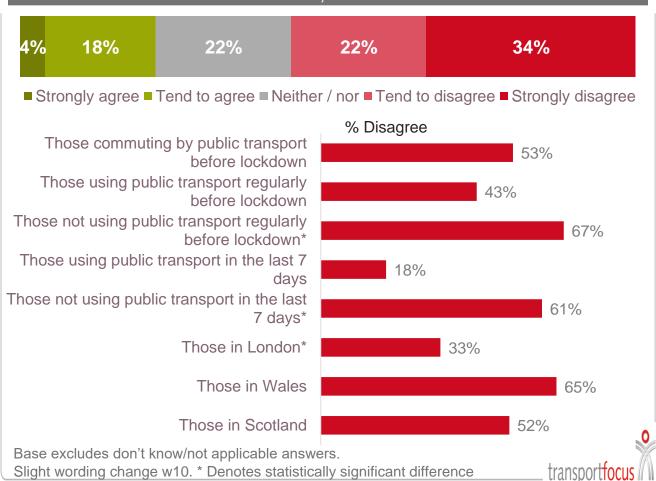

# Three in five disagree that they will make more journeys by public transport as more businesses open up

I expect to make more journeys by public transport when more places open, e.g. restaurants, museums, cinemas, pubs and hairdressers. Base: W13 1,650