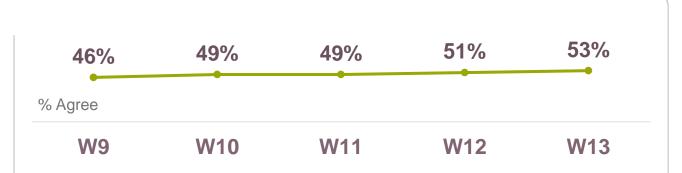

# Given face coverings, one metres plus social distancing makes sense to half.

As long as passengers<sup>^</sup> are wearing face coverings when using public transport, reducing social distancing on buses and trains from 2 metres makes sense to me. Base: W13 1,768

transportfocus

^ Was 'everyone' week 9. \* Denotes statistically significant difference.