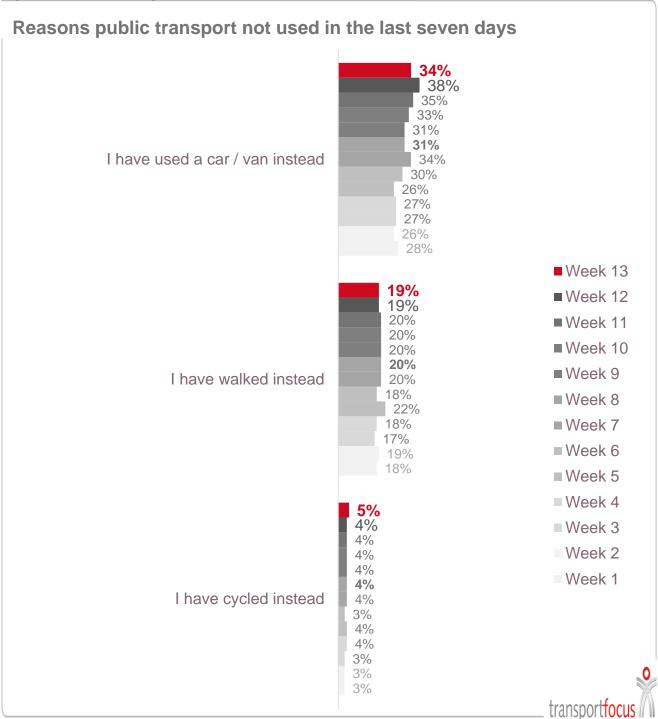

### **Travel during Covid-19: omnibus week 13**

One in five walked for journeys rather than using public transport. A third have driven rather than use public transport