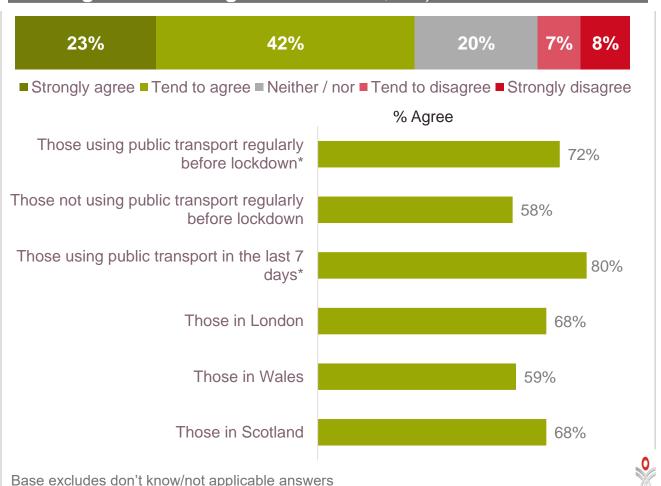

# Two thirds agree that they will feel safer using public transport if passengers wear face coverings.

I will feel safer using public transport with passengers\* wearing face coverings. Base: W13 1,701)

^ Was 'everyone' weeks 7-9. \* Denotes statistically significant difference

transporttocus