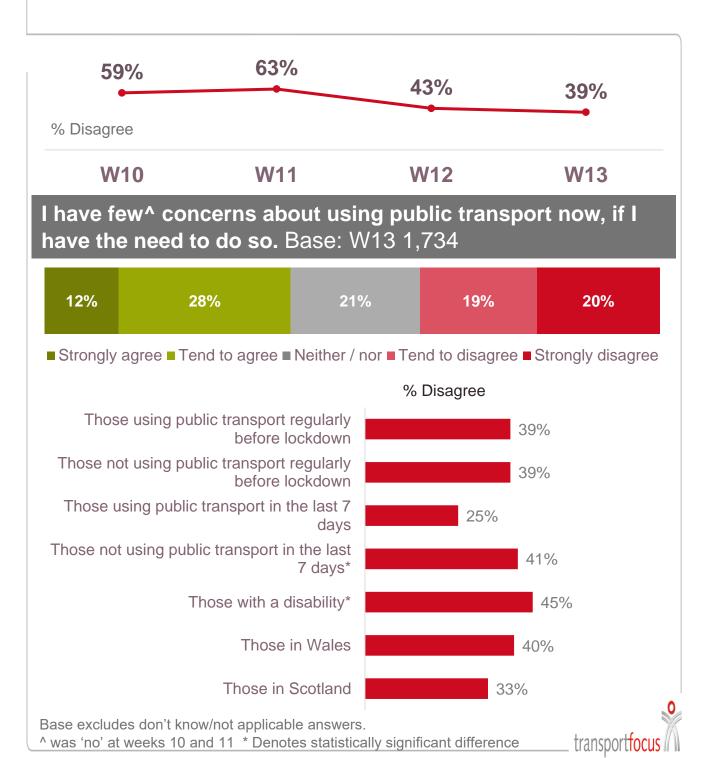

## Two in five disagree that they have few concerns around using public transport