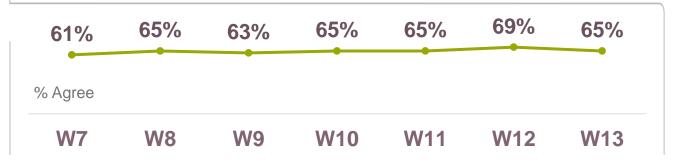

# Two thirds agree that they will feel safer using public transport if passengers wear face coverings.

I will feel safer using public transport with passengers\* wearing face coverings. Base: W13 1,701)

^ Was 'everyone' weeks 7-9. \* Denotes statistically significant difference

transporttocus