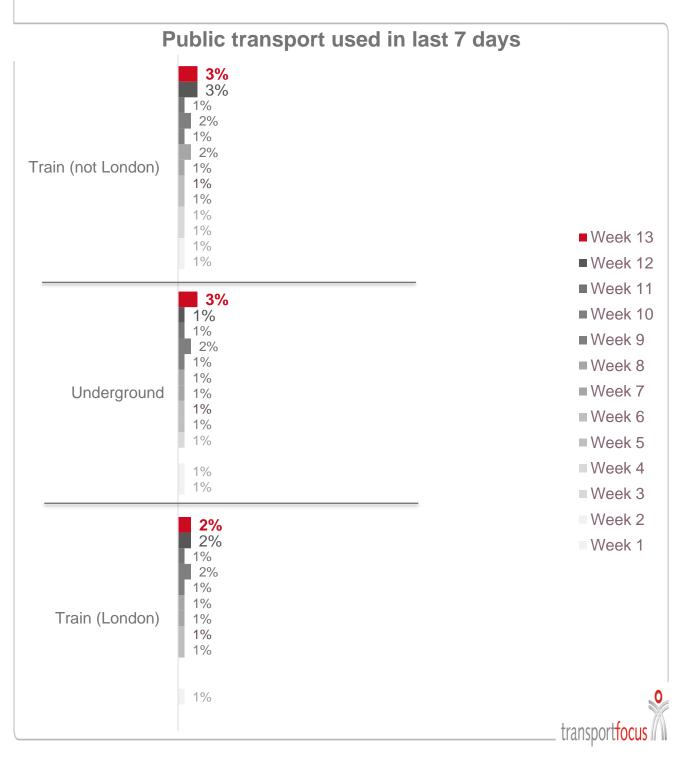

### **Travel during Covid-19**

Tracking research - week 13 31 July 2020



## Travel during Covid-19: omnibus week 13 Use of rail remains limited



## Travel during Covid-19: omnibus week 13 Use of bus remains limited



## Travel during Covid-19: omnibus week 13 Six in ten have driven



## Travel during Covid-19: omnibus week 13 Volume of traffic increased over time



## Travel during Covid-19: omnibus week 13 Two in five have made journeys on foot



### **Travel during Covid-19: omnibus week 13**

Shopping for groceries or essentials is main reason for making journeys. More people are making journeys for eating out, visiting attractions etc.

#### Reasons for making any journeys in last 7 days



TRAVELLING TO OR FROM PLACE OF WORK

29% (32% W12)



**VISITING FRIENDS/FAMILY** 

41% (42% W12)



**SHOPPING FOR ESSENTIALS / GROCERIES** 

**75%** (72% W12)



PERSONAL BUSINESS (DOCTOR, HOSPITAL, BANK ETC)

**22%** (22% W12)



TR