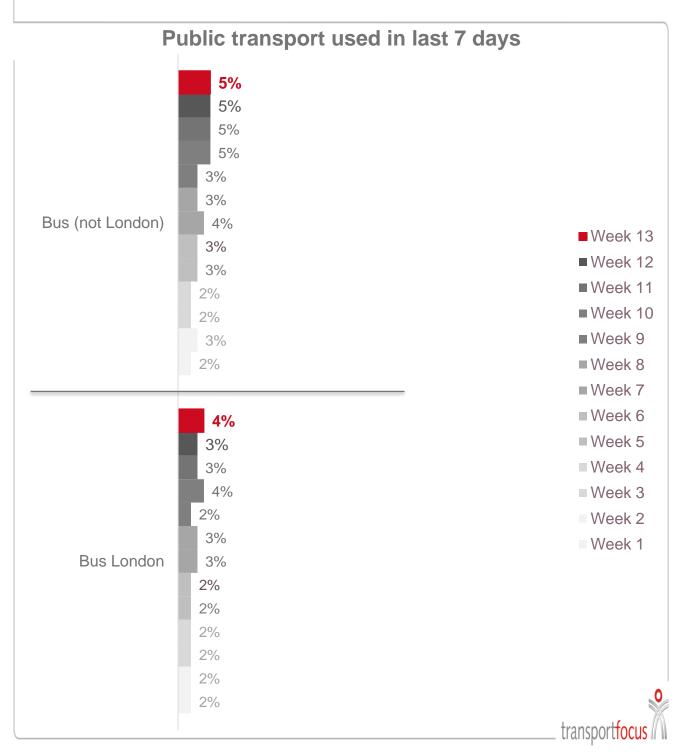

### **Travel during Covid-19**

Tracking research - week 13 31 July 2020



## Travel during Covid-19: omnibus week 13 Use of rail remains limited



## Travel during Covid-19: omnibus week 13 Use of bus remains limited



## Travel during Covid-19: omnibus week 13 Six in ten have driven



## Travel during Covid-19: omnibus week 13 Volume of traffic increased over time



## Travel during Covid-19: omnibus week 13 Two in five have made journeys on foot



### **Travel during Covid-19: omnibus week 13**

Shopping for groceries or essentials is main reason for making journeys. More people are making journeys for eating out, visiting attractions etc.

#### Reasons for making any journeys in last 7 days



TRAVELLING TO OR FROM PLACE OF WORK

29% (32% W12)



**VISITING FRIENDS/FAMILY** 

41% (42% W12)



**SHOPPING FOR ESSENTIALS / GROCERIES** 

**75%** (72% W12)



PERSONAL BUSINESS (DOCTOR, HOSPITAL, BANK ETC)

**22%** (22% W12)



TRAVEL TO EXERCISE OR FOR LEISURE

25% (27% W12)



TO TRAVEL FOR OTHER LEI