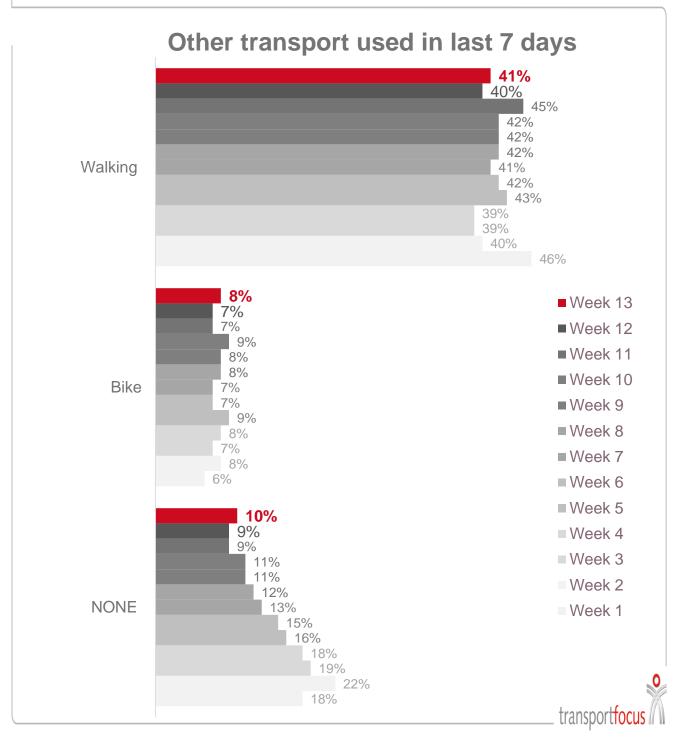

## Travel during Covid-19: omnibus week 13 Two in five have made journeys on foot