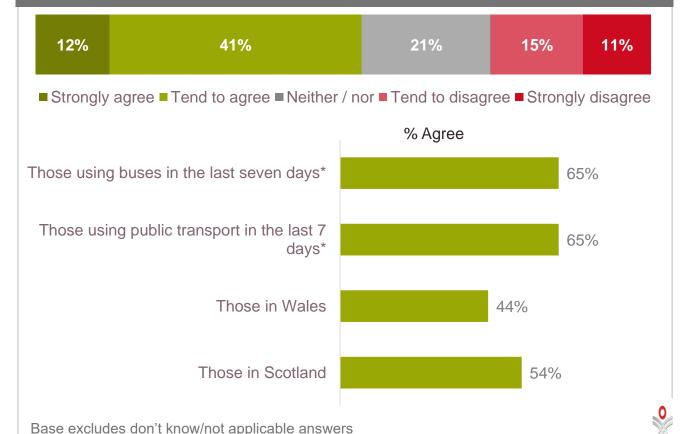

## Two in five disagree that they have few concerns around using public transport