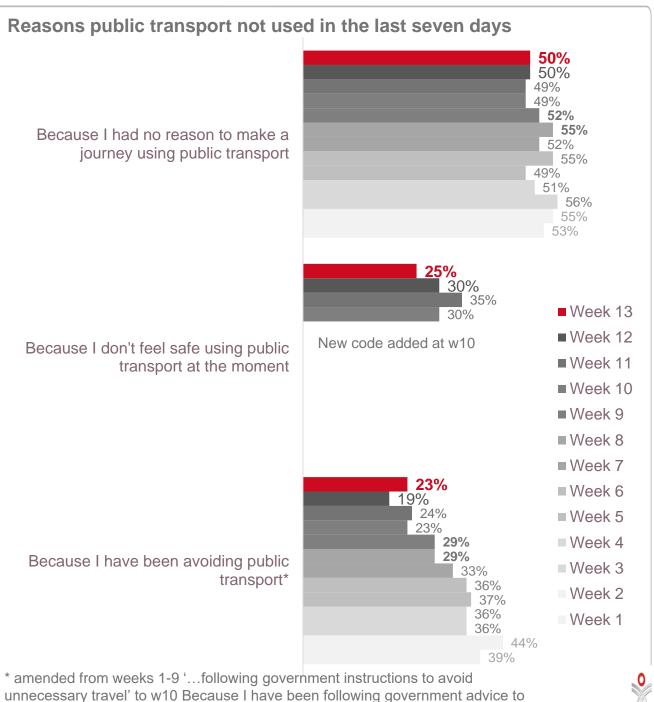

### **Travel during Covid-19: omnibus week 13**

Half have no reason to use public transport. A quarter didn't use public transport because they don't feel safe to do so.

avoid public transport\*

transportfocus