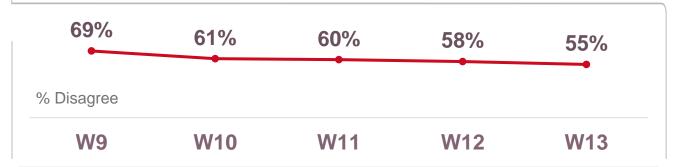

### **Travel during Covid-19: omnibus week 13**

Half have no reason to use public transport. A quarter didn't use public transport because they don't feel safe to do so.

avoid public transport\*

transportfocus