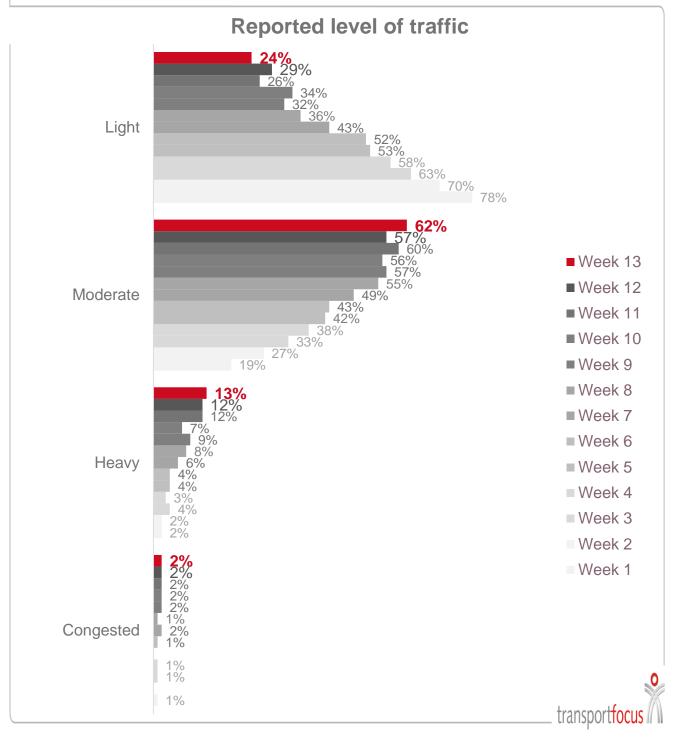

## Travel during Covid-19: omnibus week 13 Volume of traffic increased over time