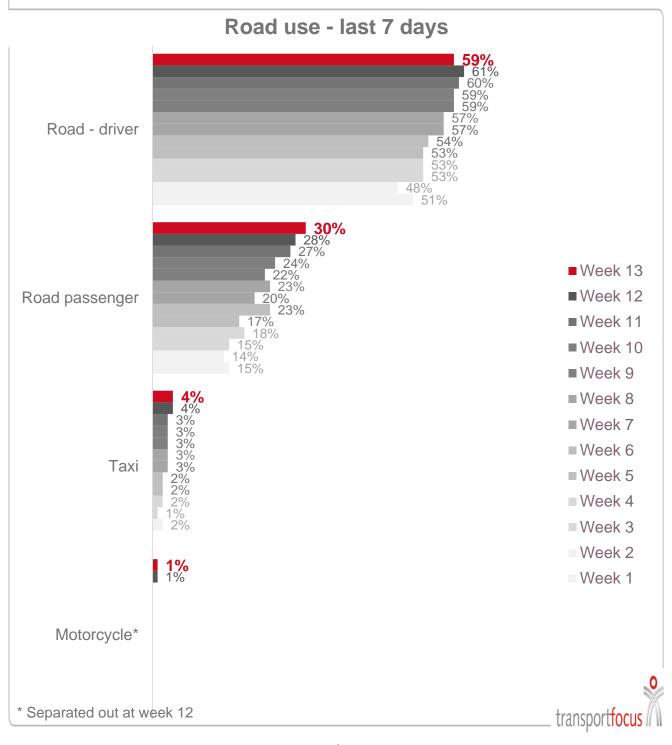

## Travel during Covid-19: omnibus week 13 Six in ten have driven

## Travel during Covid-19: omnibus week 13 Volume of traffic increased over time