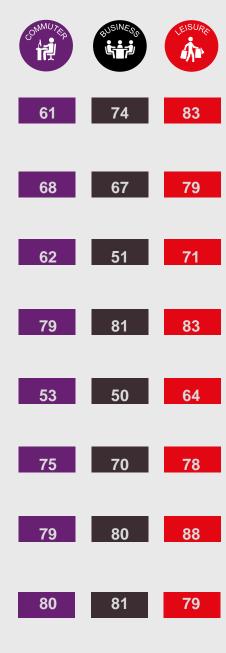

## **OVERALL JOURNEY SATISFACTION**

OVERALL

76% 83%

70%

SIVE'S

80%

83%

80%

Overall satisfaction in Autumn 2019

Overall Satisfaction = Very Satisfied + Fairly Satisfied

vs Autumn 2018

Note: Compared to Autumn 18, percentages in green show significant improvements in satisfaction, whilst percentages in red show significant declines in satisfaction.