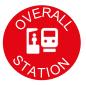

## **DRIVERS OF SATISFACTION**

% SATISFIED

Some factors have a greater influence on whether a passenger is satisfied with the overall journey than others. The size of the circle denotes relative importance of the top six drivers of satisfaction, so the biggest is the most important driver.