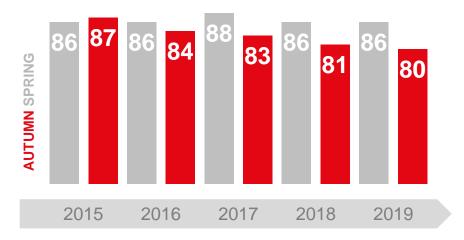

Overall satisfaction in Autumn 2019

Overall Satisfaction = Very Satisfied + Fairly Satisfied

vs Autumn 2018

Note: Compared to Autumn 18, percentages in green show significant improvements in satisfaction, whilst percentages in red show significant declines in satisfaction.