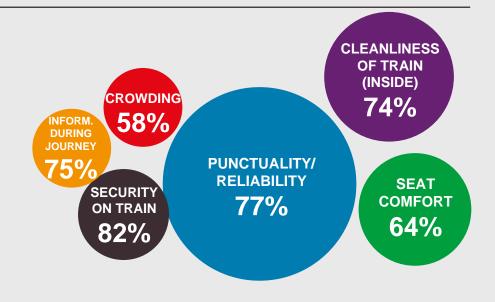

## NATIONAL RAIL PASSENGER SURVEY SATISFACTION AT A GLANCE

CrossCountry Autumn 2019

This survey covers 1,271 CrossCountry passengers



## **OVERALL JOURNEY SATISFACTION**



OVERALL



76% 83%



70%

SIVE'S

80%

83%

80%

Overall satisfaction in Autumn 2019

Overall Satisfaction = Very Satisfied + Fairly Satisfied

vs Autumn 2018

Note: Compared to Autumn 18, percentages in green show significant improvements in satisfaction, whilst percentages in red show significant declines in satisfaction.

## **DRIVERS OF SATISFACTION**

% SATISFIED

Some factors have a greater influence on whether a passenger is satisfied with the overall journey than others. The size of the circle denotes relative importance of the top six drivers of satisfaction, so the biggest is the most important driver.





## **DRIVERS OF SATISFACTION OVER TIME**