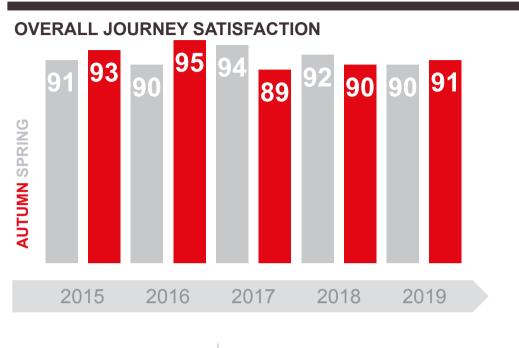

## NATIONAL RAIL PASSENGER SURVEY SATISFACTION AT A GLANCE

Merseyrail Autumn 2019

This survey covers 946 Merseyrail passengers

Overall satisfaction in Autumn 2019

Overall Satisfaction = Very Satisfied + Fairly Satisfied

86% 95%

vs Autumn 2018

Note: Compared to Autumn 18, percentages in green show significant improvements in satisfaction, whilst percentages in red show significant declines in satisfaction.