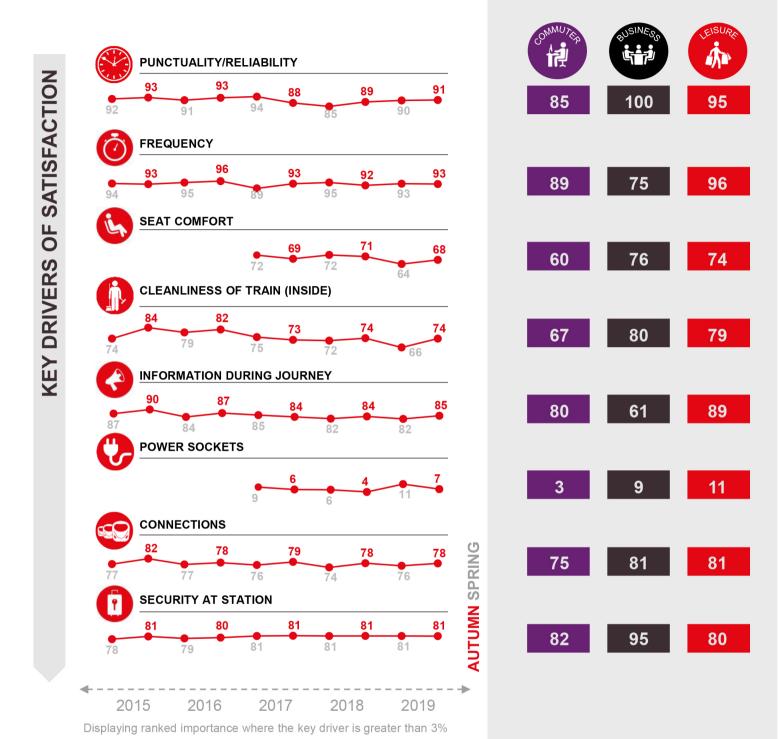

## NATIONAL RAIL PASSENGER SURVEY SATISFACTION AT A GLANCE

Merseyrail Autumn 2019

This survey covers 946 Merseyrail passengers





Overall satisfaction in Autumn 2019

Overall Satisfaction = Very Satisfied + Fairly Satisfied











86% 95%

vs Autumn 2018

Note: Compared to Autumn 18, percentages in green show significant improvements in satisfaction, whilst percentages in red show significant declines in satisfaction.

## **DRIVERS OF SATISFACTION**

% SATISFIED

Some factors have a greater influence on whether a passenger is satisfied with the overall journey than others. The size of the circle denotes relative importance of the top six drivers of satisfaction, so the biggest is the most important driver.



## DRIVERS OF SATISFACTION OVER TIME