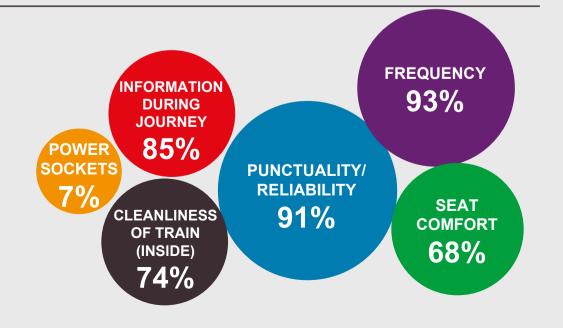

## **DRIVERS OF SATISFACTION**

% SATISFIED

Some factors have a greater influence on whether a passenger is satisfied with the overall journey than others. The size of the circle denotes relative importance of the top six drivers of satisfaction, so the biggest is the most important driver.