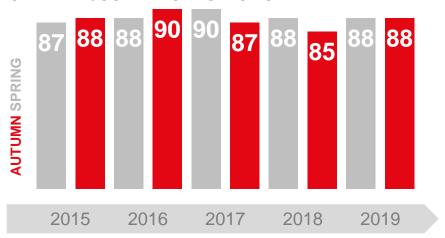

## **OVERALL JOURNEY SATISFACTION**

88%

Overall satisfaction in Autumn 2019

**Overall Satisfaction** = Very Satisfied + Fairly Satisfied

86% 90%

vs Autumn 2018

Note: Compared to Autumn 18, percentages in green show significant improvements in satisfaction, whilst percentages in red show significant declines in satisfaction.