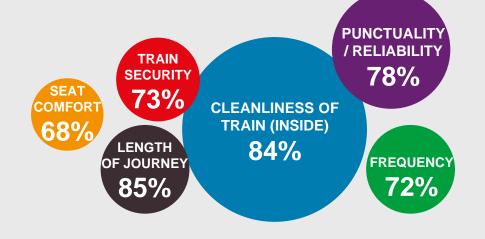

## **DRIVERS OF SATISFACTION**

% SATISFIED

Some factors have a greater influence on whether a passenger is satisfied with the overall iourney than others. The size of the circle denotes relative importance of the top six drivers of satisfaction, so the biggest is the most important driver.