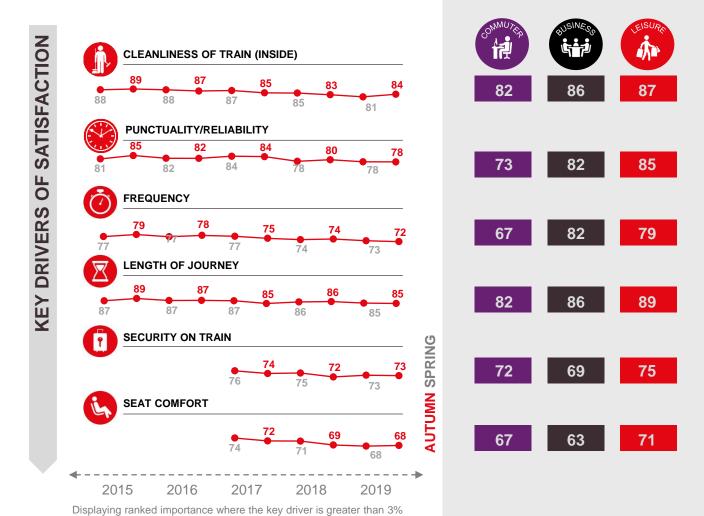

## **DRIVERS OF SATISFACTION**

% SATISFIED

Some factors have a greater influence on whether a passenger is satisfied with the overall iourney than others. The size of the circle denotes relative importance of the top six drivers of satisfaction, so the biggest is the most important driver.

## DRIVERS OF SATISFACTION OVER TIME