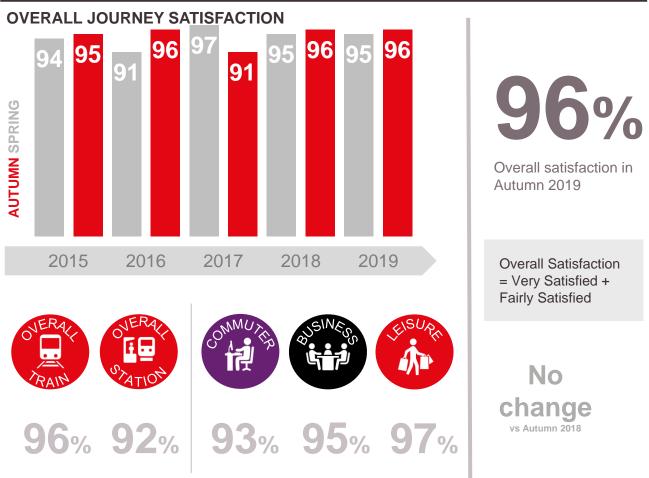

## NATIONAL RAIL PASSENGER SURVEY SATISFACTION AT A GLANCE

Heathrow Express Autumn 2019

This survey covers 783 Heathrow Express passengers

Note: Compared to Autumn 18, percentages in green show significant improvements in satisfaction, whilst percentages in red show significant declines in satisfaction.