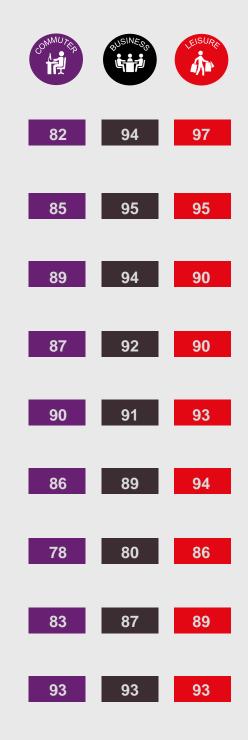

## DRIVERS OF SATISFACTION OVER TIME

**KEY DRIVERS OF SATISFACTION** 

Displaying ranked importance where the key driver is greater than 3%