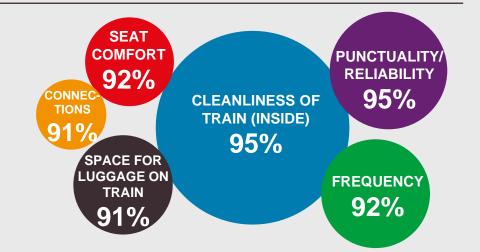

## **DRIVERS OF SATISFACTION** % SATISFIED

Some factors have a greater influence on whether a passenger is satisfied with the overall journey than others. The size of the circle denotes relative importance of the top six drivers of satisfaction, so the biggest is the most important driver.