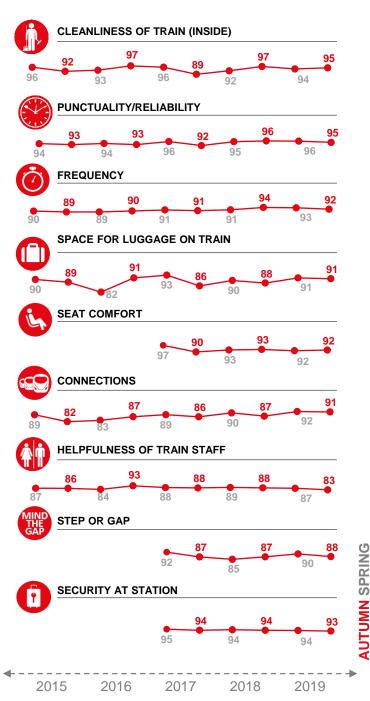

## DRIVERS OF SATISFACTION OVER TIME

**KEY DRIVERS OF SATISFACTION** 

Displaying ranked importance where the key driver is greater than 3%