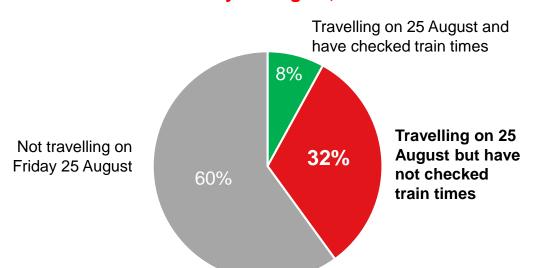

## A third intend to travel on Friday 25 August, but have not checked the times of trains

'The further reduction of service from a reduced service which has operated significantly worse than indicated is most unwelcome'.