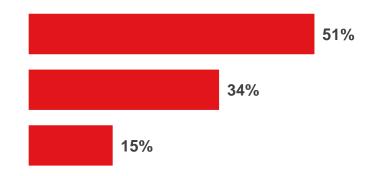

## A half are not aware of further reductions to services on Friday 25 August

Were you aware that services to and from London Waterloo will be reduced further on Friday 25 August and on the bank holiday weekend from Saturday 26 to Monday 28 August?

Aware of the reduction in services over the bank holiday weekend, **but not** on Friday 25 August

Aware of the reduction in services over both the bank holiday weekend, **and** on Friday 25 August

Not aware of the reduction in services over this time at all