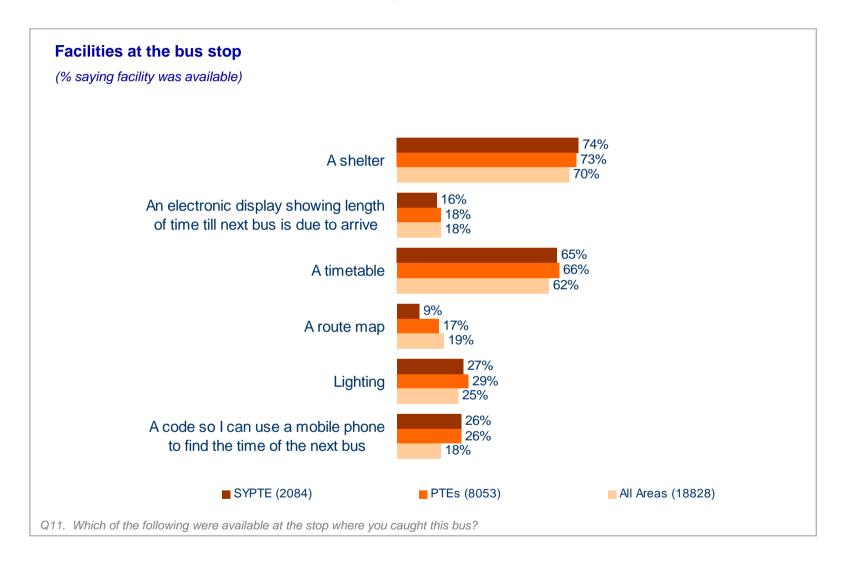

97       | 97        |
| From a driver before today                                                   | 97                | 96       | 95        |
| Travel office/centre/bus station/booking office                              | 91                | 90       | 86        |
| From a website                                                               | -                 | 90       | 89        |
| From a local shop/post office                                                | -                 | 89       | 88        |
| From machine at bus stop                                                     | -                 | -        | 88        |
| Q4. And how easy did you find buying this *Base: all fare-paying passengers. | ticket – was it…? |          |           |





## **Bus Stop Facilities**







## Satisfaction with Bus Stop









## Time Waiting for Bus

| (% waiting for)                     | SYPTE | PTEs | All Areas |
|-------------------------------------|-------|------|-----------|
| Under 2 mins                        | 10    | 12   | 13        |
| 2-5 mins                            | 35    | 37   | 37        |
| More than 5 mins, and up to 10 mins | 29    | 29   | 29        |
| More than 10 mins and up to 15 mins | 12    | 11   | 10        |
| More than 15 mins                   | 9     | 8    | 8         |
| Not sure                            | 1     | 1    | 1         |





## Satisfaction with Waiting for Bus







#### On the bus







#### On the bus









would you like to be provided?

#### The Bus Driver







## Value for Money









## Peak vs