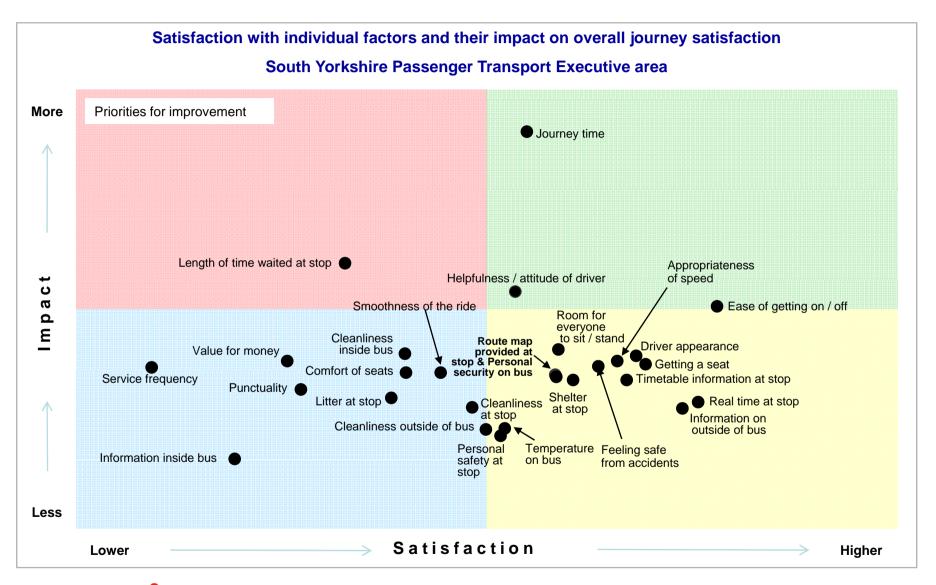

you like to be provided?

#### The Bus Driver







## Value for Money









## Peak vs Off-peak comparison







## Key drivers of overall satisfaction

## Impact of individual factors on overall satisfaction with bus journey - SYPTE The figures in this chart are computed using a regression analysis which measures the correlation between overall satisfaction and satisfaction with individual factors. The more highly correlated a factor is, the greater its influence is likely to be on overall satisfaction. **SYPTE PTEs** All Areas ■ The Length Of Time Your Journey Took □ The Length Of Time You Had To Wait For The Bus ■ The Helpfulness And Attitude Of The Driver ■ The Ease Of Getting On And Off The Bus ■Room For All The Passengers To Sit Or Stand Others





## Satisfaction and Impact







# Questionnaire (1)

|          | Passenger Focus is undertaking a survey to research passengers' experiences of bus travel. Passenger Focus is the independent consumer organisation representing the interests of bus users. To help Passenger Focus represent the views of bus passengers and to improve bus services we would appreciate a little of your time to complete this questionnaire.  Please fill in the questionnaire when you have completed your bus journey. To answer the questions please tick the box next to the answer(s) that apply or write in your answer in the space provided. Unless the question allows you to tick several answers please just tick one box per question. When you have completed your questionnaire please return it to us in the envelope provided. |
|----------|-------