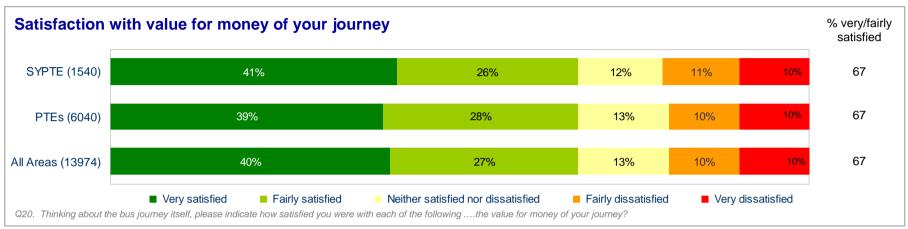

top Facilities**







## Satisfaction with Bus Stop









## Time Waiting for Bus

| (% waiting for)                     | SYPTE | PTEs | All Areas |
|-------------------------------------|-------|------|-----------|
| Under 2 mins                        | 10    | 12   | 13        |
| 2-5 mins                            | 35    | 37   | 37        |
| More than 5 mins, and up to 10 mins | 29    | 29   | 29        |
| More than 10 mins and up to 15 mins | 12    | 11   | 10        |
| More than 15 mins                   | 9     | 8    | 8         |
| Not sure                            | 1     | 1    | 1         |





## Satisfaction with Waiting for Bus







#### On the bus







#### On the bus









would you like to be provided?

#### The Bus Driver







## Value for Money









## Peak vs Off-peak comparison







## Key drivers of overall satisfaction

## Impact of individual factors on overall satisfaction with bus journey - SYPTE The figures in this chart are computed using a regression analysis which measures the correlation between overall satisfaction and satisfaction with individual factors. The more highly correlated a factor is, the greater its influence is likely to be on overall satisfaction. **SYPTE PTEs** All Areas ■ The Length Of Time Your Journey Took □ The Length Of Time You Had To Wait For The Bus ■ The Helpfulness And Attitude Of The Driver ■ The Ease Of Getting On And Off The Bus ■Room For All The Passengers To Sit Or Stand Others





## Satisfaction and Impact







# Questionnaire (1)

|          | Passenger Focus is undertaking a