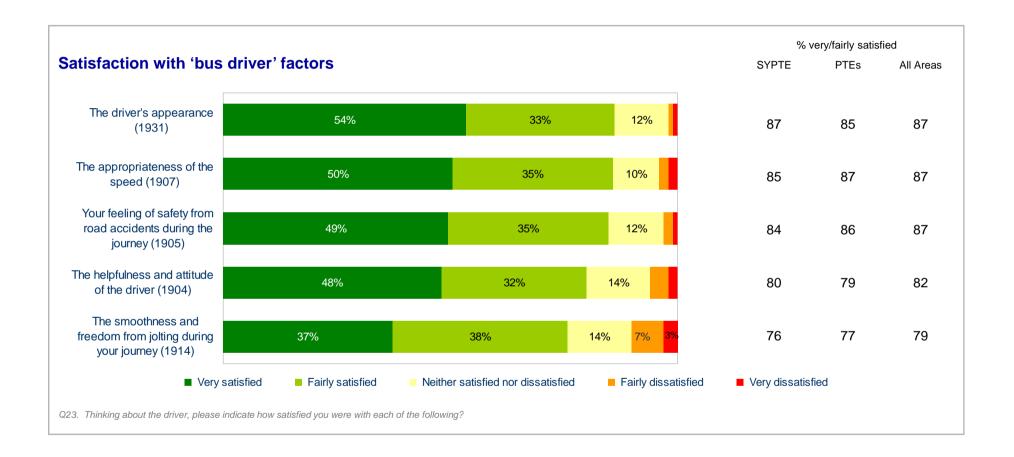

|





## **Bus Stop Facilities**







## Satisfaction with Bus Stop









## Time Waiting for Bus

| (% waiting for)                     | SYPTE | PTEs | All Areas |
|-------------------------------------|-------|------|-----------|
| Under 2 mins                        | 10    | 12   | 13        |
| 2-5 mins                            | 35    | 37   | 37        |
| More than 5 mins, and up to 10 mins | 29    | 29   | 29        |
| More than 10 mins and up to 15 mins | 12    | 11   | 10        |
| More than 15 mins                   | 9     | 8    | 8         |
| Not sure                            | 1     | 1    | 1         |





## Satisfaction with Waiting for Bus







#### On the bus







#### On the bus









would you like to be provided?

#### The Bus Driver







## Value for Money









## Peak vs Off-peak comparison







## Key drivers of overall satisfaction

## Impact of individual factors on overall satisfaction with bus journey - SYPTE The figures in this chart are computed using a regression analysis which measures the correlation between overall satisfaction and satisfaction with individual factors. The more highly correlated a factor is, the greater its influence is likely to be on overall satisfaction. **SYPTE PTEs** All Areas ■ The Length Of Time Your Journey Took □ The Length Of Time You Had To Wait For The Bus ■ The Helpfulness And Attitude Of The Driver ■ The Ease Of Getting On And Off The Bus ■Room For All The Passengers To Sit Or Stand Others





## Satisfaction and Impact







# Questionnaire (1)

|          | Passeng