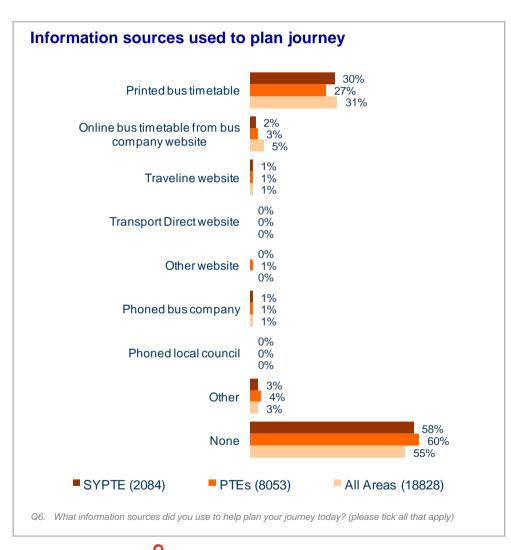

## Planning the journey

| Satisfaction using that source of information |                     |          |           |  |  |  |
|-----------------------------------------------|---------------------|----------|-----------|--|--|--|
| (% very/fairly satisfied)                     |                     |          |           |  |  |  |
|                                               | SYPTE               | PTEs     | All Areas |  |  |  |
| Printed bus timetable                         | 86                  | 87       | 89        |  |  |  |
| Online bus timetable                          | -                   | 91       | 88        |  |  |  |
| Traveline website                             | -                   | 91       | 87        |  |  |  |
| Transport Direct website                      | -                   | -        | 89        |  |  |  |
| Other website                                 | -                   | -        | 90        |  |  |  |
| Phoned bus company                            | -                   | 71       | 77        |  |  |  |
| Phoned local council                          | -                   | -        | -         |  |  |  |
| Q7. How satisfied were you with the in        | formation sources y | ou used? |           |  |  |  |