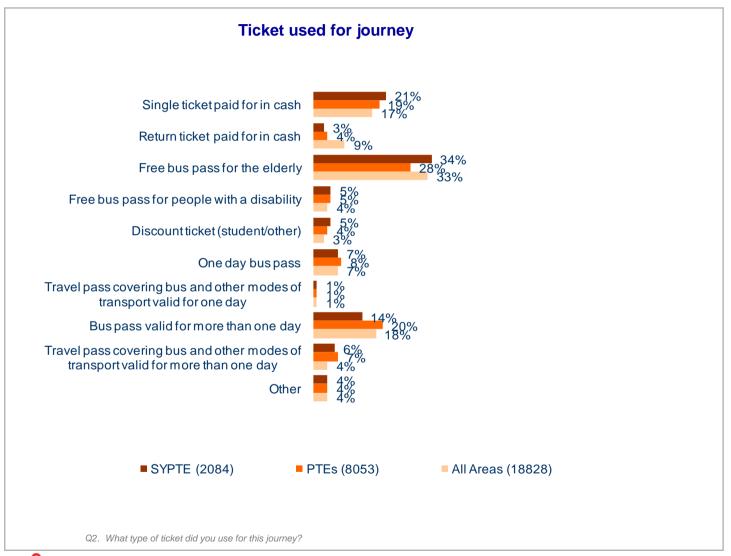

| 87       | 89        |  |  |  |
| Online bus timetable                          | -                   | 91       | 88        |  |  |  |
| Traveline website                             | -                   | 91       | 87        |  |  |  |
| Transport Direct website                      | -                   | -        | 89        |  |  |  |
| Other website                                 | -                   | -        | 90        |  |  |  |
| Phoned bus company                            | -                   | 71       | 77        |  |  |  |
| Phoned local council                          | -                   | -        | -         |  |  |  |
| Q7. How satisfied were you with the in        | formation sources y | ou used? |           |  |  |  |





## Ticket used for journey







## Method of Buying Ticket



| Rating the ease of buyir (% very/fairly easy)                                | ng a ticket       | using th | at method |
|------------------------------------------------------------------------------|-------------------|----------|-----------|
|                                                                              | SYPTE             | PTEs     | All Areas |
| From the driver today                                                        | 96                | 97       | 97        |
| From a driver before today                                                   | 97                | 96       | 95        |
| Travel office/centre/bus station/booking office                              | 91                | 90       | 86        |
| From a website