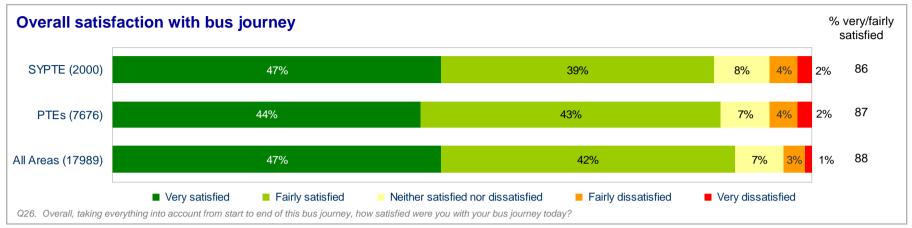

|
| Taxi                                     | 19    | 21   | 20        |
| Bicycle                                  | 3     | 4    | 6         |
| On foot/walking                          | 34    | 30   | 32        |
| Metro/light rail/tram                    | 6     | 3    | 1         |
| Coach                                    | 0     | 0    | 0         |
| Motorbike                                | 0     | 0    | 0         |
| Other                                    | 5     | 4    | 4         |

NB: Throughout this report, base size information relates to the unweighted base, to show the real number of passengers who were interviewed to provide the results. However, all data shown in the report, including sample profile data here, is weighted.





#### **Overall Satisfaction**









## Planning the journey



| Satisfaction using that source of information |                     |          |           |  |  |  |
|-----------------------------------------------|---------------------|----------|-----------|--|--|--|
| (% very/fairly satisfied)                     |                     |          |           |  |  |  |
|                                               | SYPTE               | PTEs     | All Areas |  |  |  |
| Printed bus timetable                         | 86                  | 87       | 89        |  |  |  |
| Online bus timetable                          | -                   | 91       | 88        |  |  |  |
| Traveline website                             | -                   | 91       | 87        |  |  |  |
| Transport Direct website