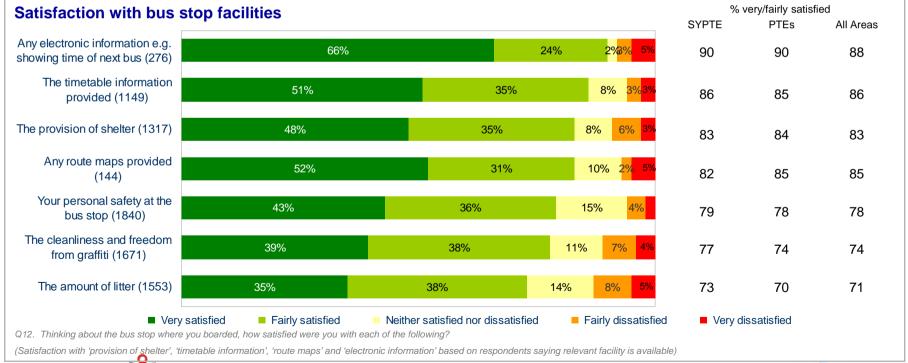

before today                                                   | 97                | 96       | 95        |
| Travel office/centre/bus station/booking office                              | 91                | 90       | 86        |
| From a website                                                               | -                 | 90       | 89        |
| From a local shop/post office                                                | -                 | 89       | 88        |
| From machine at bus stop                                                     | -                 | -        | 88        |
| Q4. And how easy did you find buying this *Base: all fare-paying passengers. | ticket – was it…? |          |           |





## **Bus Stop Facilities**







## Satisfaction with Bus Stop









## Time Waiting for Bus

| (% waiting for)                     | SYPTE | PTEs | All Areas |
|-------------------------------------|-------|------|-----------|
| Under 2 mins                        | 10    | 12   | 13        |
| 2-5 mins                            | 35    | 37   | 37        |
| More than 5 mins, and up to 10 mins | 29    | 29   | 29        |
| More than 10 mins and up to 15 mins | 12    | 11   | 10        |
| More than 15 mins                   | 9     | 8    | 8         |
| Not sure                            | 1     | 1    | 1         |





## Satisfaction with Waiting for Bus







#### On the bus







#### On the bus









would you like to be provided?

#### The Bus Driver







## Value for Money









## Peak vs Off-peak comparison







## Key driv