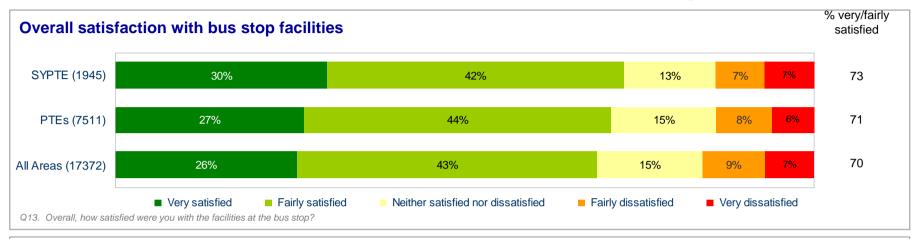

r before today                                                   | 97                | 96       | 95        |
| Travel office/centre/bus station/booking office                              | 91                | 90       | 86        |
| From a website                                                               | -                 | 90       | 89        |
| From a local shop/post office                                                | -                 | 89       | 88        |
| From machine at bus stop                                                     | -                 | -        | 88        |
| Q4. And how easy did you find buying this *Base: all fare-paying passengers. | ticket – was it…? |          |           |





## **Bus Stop Facilities**







## Satisfaction with Bus Stop









## Time Waiting for Bus

| (% waiting for)                     | SYPTE | PTEs | All Areas |
|-------------------------------------|-------|------|-----------|
| Under 2 mins                        | 10    | 12   | 13        |
| 2-5 mins                            | 35    | 37   | 37        |
| More than 5 mins, and up to 10 mins | 29    | 29   | 29        |
| More than 10 mins and up to 15 mins | 12    | 11   | 10        |
| More than 15 mins                   | 9     | 8    | 8         |
| Not sure                            | 1     | 1    | 1         |





## Satisfaction with Waiting for Bus







#### On the bus







#### On the bus









would you like to be provided?

#### The Bus Driver







## Value for Money









## Peak vs Off-peak comparison







## Key dr