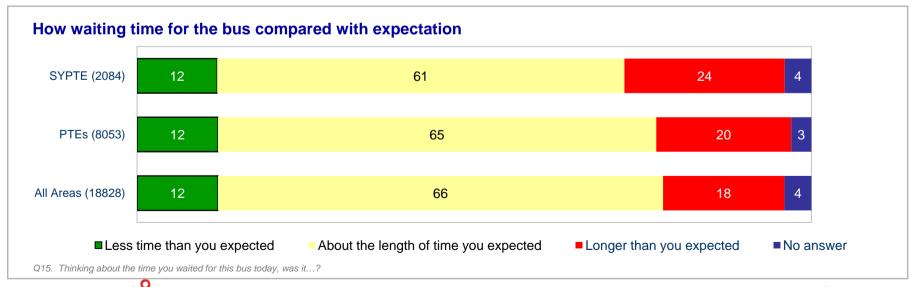

## Time Waiting for Bus

| (% waiting for)                     | SYPTE | PTEs | All Areas |
|-------------------------------------|-------|------|-----------|
| Under 2 mins                        | 10    | 12   | 13        |
| 2-5 mins                            | 35    | 37   | 37        |
| More than 5 mins, and up to 10 mins | 29    | 29   | 29        |
| More than 10 mins and up to 15 mins | 12    | 11   | 10        |
| More than 15 mins                   | 9     | 8    | 8         |
| Not sure                            | 1     | 1    | 1         |

## Satisfaction with Waiting for Bus