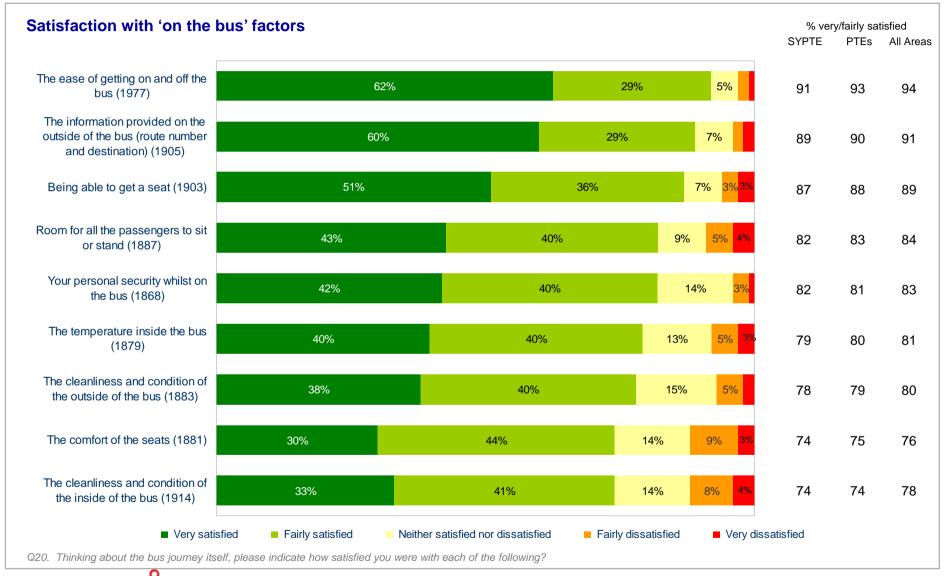

nd buying this *Base: all fare-paying passengers. | ticket – was it…? |          |           |





## **Bus Stop Facilities**







## Satisfaction with Bus Stop









## Time Waiting for Bus

| (% waiting for)                     | SYPTE | PTEs | All Areas |
|-------------------------------------|-------|------|-----------|
| Under 2 mins                        | 10    | 12   | 13        |
| 2-5 mins                            | 35    | 37   | 37        |
| More than 5 mins, and up to 10 mins | 29    | 29   | 29        |
| More than 10 mins and up to 15 mins | 12    | 11   | 10        |
| More than 15 mins                   | 9     | 8    | 8         |
| Not sure                            | 1     | 1    | 1         |





## Satisfaction with Waiting for Bus







#### On the bus







#### On the bus









would you like to be provided?

#### The Bus Driver







## Value for Money









## Peak vs Off-peak comparison







## Key drivers of overall satisfaction

## Impact of individual factors on overall satisfaction with bus journey - SYPTE The figures in this chart are computed using a regression analysis which measures the correlation between overall satisfaction and satisfaction with individual factors. The more highly correlated a factor is, the greater its influence is likely to be on overall satisfaction. **SYPTE PTEs** All Areas ■ The Length Of Time Your Journey Took □ The Length Of Time You Had To Wait For The Bus ■ The Helpfulness And Attitude Of The Driver ■ The Ease Of Getting On And Off The Bus ■Room For All The Passengers To Sit Or Stand Oth