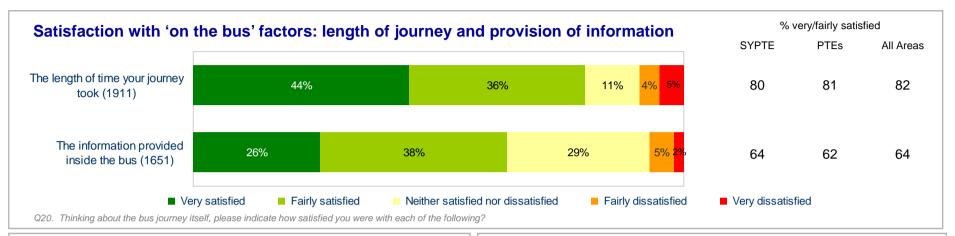

ll fare-paying passengers. | ticket – was it…? |          |           |





## **Bus Stop Facilities**







## Satisfaction with Bus Stop









## Time Waiting for Bus

| (% waiting for)                     | SYPTE | PTEs | All Areas |
|-------------------------------------|-------|------|-----------|
| Under 2 mins                        | 10    | 12   | 13        |
| 2-5 mins                            | 35    | 37   | 37        |
| More than 5 mins, and up to 10 mins | 29    | 29   | 29        |
| More than 10 mins and up to 15 mins | 12    | 11   | 10        |
| More than 15 mins                   | 9     | 8    | 8         |
| Not sure                            | 1     | 1    | 1         |





## Satisfaction with Waiting for Bus







#### On the bus







#### On the bus









would you like to be provided?

#### The Bus Driver







## Value for Money









## Peak vs Off-peak comparison







## Key drivers of overall satisfaction

## Impact of individual factors on overall satisfaction with bus journey - SYPTE The figures in this chart are computed using a regression analysis which measures the correlation between overall satisfaction and satisfaction with individual factors. The more highly correlated a factor is, the greater its influence is likely to be on overall satisfaction. **SYPTE PTEs** All Areas ■ The Length Of Time Your Journey Took □ The Length Of Time You Had To Wait For The Bus ■ The Helpfulness And Attitude Of The Driver ■ The Ease Of Getting On And Off The Bus ■Room For All The Passengers To Sit Or Stand Others





## Satisfactio