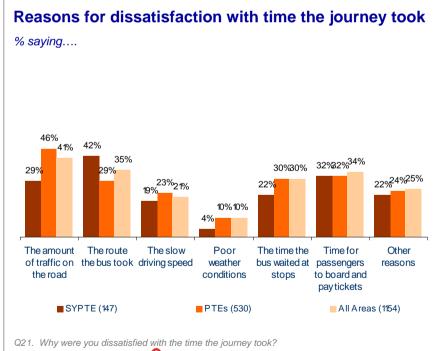

fare-paying passengers. | ticket – was it…? |          |           |





## **Bus Stop Facilities**







## Satisfaction with Bus Stop









## Time Waiting for Bus

| (% waiting for)                     | SYPTE | PTEs | All Areas |
|-------------------------------------|-------|------|-----------|
| Under 2 mins                        | 10    | 12   | 13        |
| 2-5 mins                            | 35    | 37   | 37        |
| More than 5 mins, and up to 10 mins | 29    | 29   | 29        |
| More than 10 mins and up to 15 mins | 12    | 11   | 10        |
| More than 15 mins                   | 9     | 8    | 8         |
| Not sure                            | 1     | 1    | 1         |





## Satisfaction with Waiting for Bus







#### On the bus







#### On the bus









would you like to be provided?

#### The Bus Driver







## Value for Money









## Peak vs Off-peak comparison







## Key drivers of overall satisfaction

## Impact of individual factors on overall satisfaction with bus journey - SYPTE The figures in this chart are computed using a regression analysis which measures the correlation between overall satisfaction and satisfaction with individual factors. The more highly correlated a factor is, the greater its influence is likely to be on overall satisfaction. **SYPTE PTEs** All Areas ■ The Length Of Time Your Journey Took □ The Length Of Time You Had To Wait For The Bus ■ The Helpfulness And Attitude Of The Driver ■ The Ease Of Getting On And Off The Bus ■Room For All The Passengers To Sit Or Stand Others





## Satisfaction