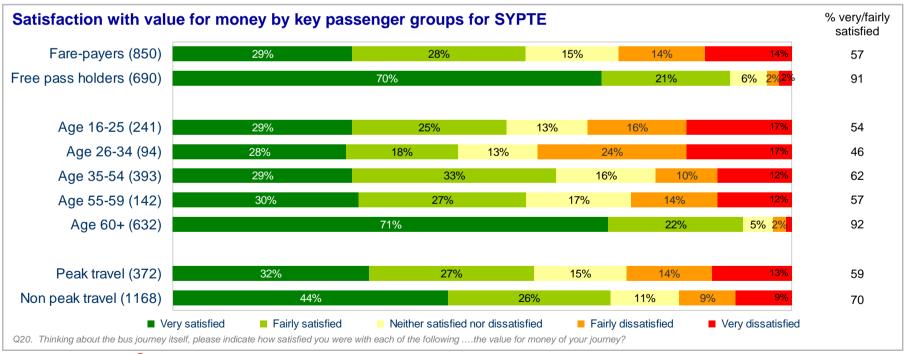

p Facilities**







## Satisfaction with Bus Stop









## Time Waiting for Bus

| (% waiting for)                     | SYPTE | PTEs | All Areas |
|-------------------------------------|-------|------|-----------|
| Under 2 mins                        | 10    | 12   | 13        |
| 2-5 mins                            | 35    | 37   | 37        |
| More than 5 mins, and up to 10 mins | 29    | 29   | 29        |
| More than 10 mins and up to 15 mins | 12    | 11   | 10        |
| More than 15 mins                   | 9     | 8    | 8         |
| Not sure                            | 1     | 1    | 1         |





## Satisfaction with Waiting for Bus







#### On the bus







#### On the bus









would you like to be provided?

#### The Bus Driver







## Value for Money









## Peak vs Off-peak comparison







## Key drivers of overall satisfaction

## Impact of individual factors on overall satisfaction with bus journey - SYPTE The figures in this chart are computed using a regression analysis which measures the correlation between overall satisfaction and satisfaction with individual factors. The more highly correlated a factor is, the greater its influence is likely to be on overall satisfaction. **SYPTE PTEs** All Areas ■ The Length Of Time Your Journey Took □ The Length Of Time You Had To Wait For The Bus ■ The Helpfulness And Attitude Of The Driver ■ The Ease Of Getting On And Off The Bus ■Room For All The Passengers To Sit Or Stand Others





## Satisfaction and Impact







# Questionnaire (1)

|          | Passenger Focus is undertaking a su