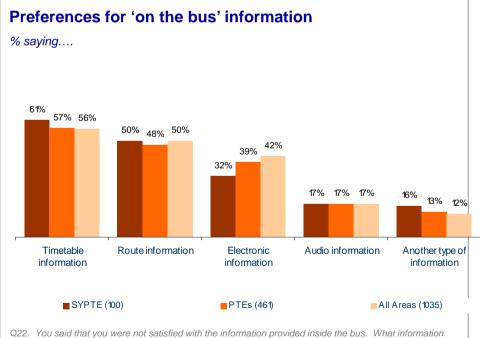

are-paying passengers. | ticket – was it…? |          |           |





## **Bus Stop Facilities**







## Satisfaction with Bus Stop









## Time Waiting for Bus

| (% waiting for)                     | SYPTE | PTEs | All Areas |
|-------------------------------------|-------|------|-----------|
| Under 2 mins                        | 10    | 12   | 13        |
| 2-5 mins                            | 35    | 37   | 37        |
| More than 5 mins, and up to 10 mins | 29    | 29   | 29        |
| More than 10 mins and up to 15 mins | 12    | 11   | 10        |
| More than 15 mins                   | 9     | 8    | 8         |
| Not sure                            | 1     | 1    | 1         |





## Satisfaction with Waiting for Bus







#### On the bus







#### On the bus









would you like to be provided?

#### The Bus Driver







## Value for Money









## Peak vs Off-peak comparison







## Key drivers of overall satisfaction

## Impact of individual factors on overall satisfaction with bus journey - SYPTE The figures in this chart are computed using a regression analysis which measures the correlation between overall satisfaction and satisfaction with individual factors. The more highly correlated a factor is, the greater its influence is likely to be on overall satisfaction. **SYPTE PTEs** All Areas ■ The Length Of Time Your Journey Took □ The Length Of Time You Had To Wait For The Bus ■ The Helpfulness And Attitude Of The Driver ■ The Ease Of Getting On And Off The Bus ■Room For All The Passengers To Sit Or Stand Others





## Satisfaction an