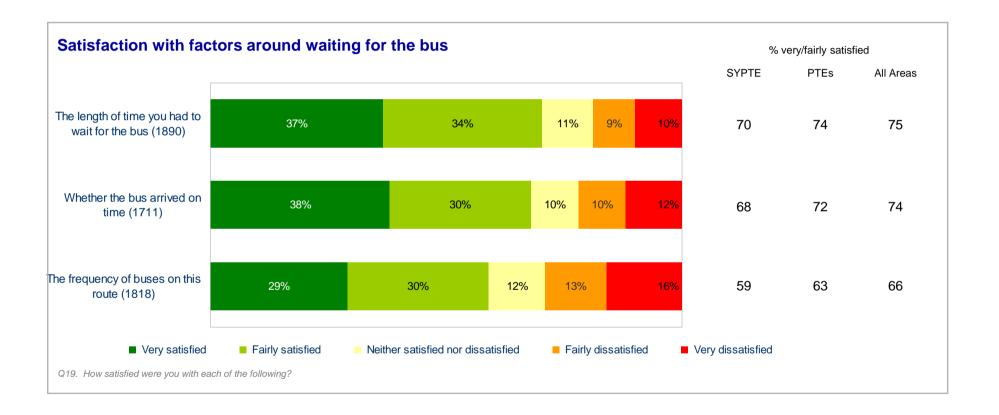

And how easy did you find buying this *Base: all fare-paying passengers. | ticket – was it…? |          |           |





## **Bus Stop Facilities**







## Satisfaction with Bus Stop









## Time Waiting for Bus

| (% waiting for)                     | SYPTE | PTEs | All Areas |
|-------------------------------------|-------|------|-----------|
| Under 2 mins                        | 10    | 12   | 13        |
| 2-5 mins                            | 35    | 37   | 37        |
| More than 5 mins, and up to 10 mins | 29    | 29   | 29        |
| More than 10 mins and up to 15 mins | 12    | 11   | 10        |
| More than 15 mins                   | 9     | 8    | 8         |
| Not sure                            | 1     | 1    | 1         |





## Satisfaction with Waiting for Bus







#### On the bus







#### On the bus









would you like to be provided?

#### The Bus Driver







## Value for Money









## Peak vs Off-peak comparison







## Key drivers of overall satisfaction

## Impact of individual factors on overall satisfaction with bus journey - SYPTE The figures in this chart are computed using a regression analysis which measures the correlation between overall satisfaction and satisfaction with individual factors. The more highly correlated a factor is, the greater its influence is likely to be on overall satisfaction. **SYPTE PTEs** All Areas ■ The Length Of Time Your Journey Took □ The Length Of Time You Had To Wait For The Bus ■ The Helpfulness And Attitude Of The Driver ■ The Ease Of Getting On And Off The Bus ■Room For All The Passeng