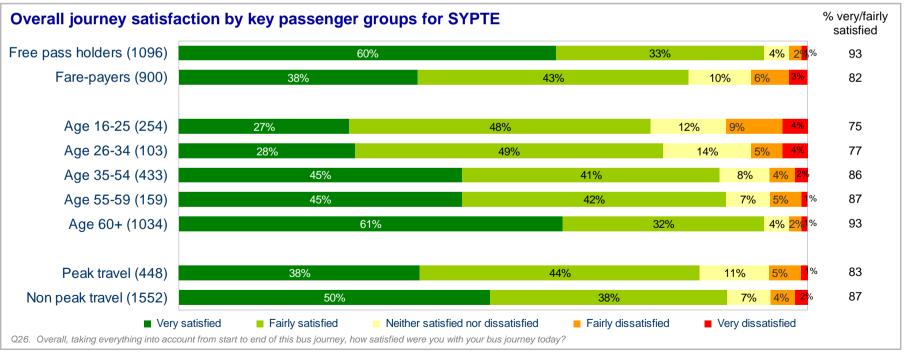

|
| Taxi                                     | 19    | 21   | 20        |
| Bicycle                                  | 3     | 4    | 6         |
| On foot/walking                          | 34    | 30   | 32        |
| Metro/light rail/tram                    | 6     | 3    | 1         |
| Coach                                    | 0     | 0    | 0         |
| Motorbike                                | 0     | 0    | 0         |
| Other                                    | 5     | 4    | 4         |

NB: Throughout this report, base size information relates to the unweighted base, to show the real number of passengers who were interviewed to provide the results. However, all data shown in the report, including sample profile data here, is weighted.





#### **Overall Satisfaction**









## Planning the journey



| Satisfaction using that source of information |                     |          |           |  |  |  |
|-----------------------------------------------|---------------------|----------|-----------|--|--|--|
| (% very/fairly satisfied)                     |                     |          |           |  |  |  |
|                                               | SYPTE               | PTEs     | All Areas |  |  |  |
| Printed bus timetable                         | 86                  | 87       | 89        |  |  |  |
| Online bus timetable                          | -                   | 91       | 88        |  |  |  |
| Traveline website                             | -                   | 91       | 87        |  |  |  |
| Transport Direct website