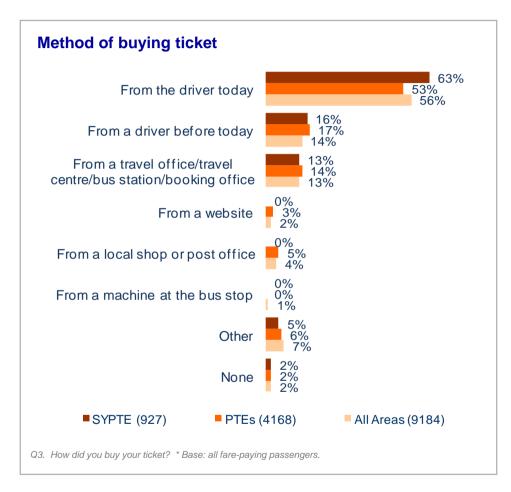

## Method of Buying Ticket

| Rating the ease of buyir (% very/fairly easy)                                | ng a ticket       | using th | at method |
|------------------------------------------------------------------------------|-------------------|----------|-----------|
|                                                                              | SYPTE             | PTEs     | All Areas |
| From the driver today                                                        | 96                | 97       | 97        |
| From a driver before today                                                   | 97                | 96       | 95        |
| Travel office/centre/bus station/booking office                              | 91                | 90       | 86        |
| From a website                                                               | -                 | 90       | 89        |
| From a local shop/post office                                                | -                 | 89       | 88        |
| From machine at bus stop                                                     | -                 | -        | 88        |
| Q4. And how easy did you find buying this *Base: all fare-paying passengers. | ticket – was it…? |          |           |