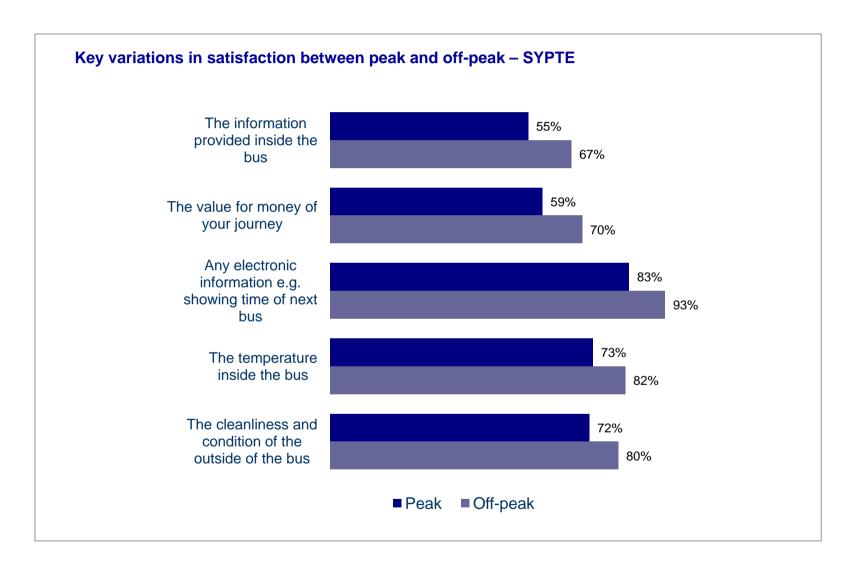

with Bus Stop









## Time Waiting for Bus

| (% waiting for)                     | SYPTE | PTEs | All Areas |
|-------------------------------------|-------|------|-----------|
| Under 2 mins                        | 10    | 12   | 13        |
| 2-5 mins                            | 35    | 37   | 37        |
| More than 5 mins, and up to 10 mins | 29    | 29   | 29        |
| More than 10 mins and up to 15 mins | 12    | 11   | 10        |
| More than 15 mins                   | 9     | 8    | 8         |
| Not sure                            | 1     | 1    | 1         |





## Satisfaction with Waiting for Bus







#### On the bus







#### On the bus









would you like to be provided?

#### The Bus Driver







## Value for Money









## Peak vs Off-peak comparison







## Key drivers of overall satisfaction

## Impact of individual factors on overall satisfaction with bus journey - SYPTE The figures in this chart are computed using a regression analysis which measures the correlation between overall satisfaction and satisfaction with individual factors. The more highly correlated a factor is, the greater its influence is likely to be on overall satisfaction. **SYPTE PTEs** All Areas ■ The Length Of Time Your Journey Took □ The Length Of Time You Had To Wait For The Bus ■ The Helpfulness And Attitude Of The Driver ■ The Ease Of Getting On And Off The Bus ■Room For All The Passengers To Sit Or Stand Others





## Satisfaction and Impact







# Questionnaire (1)

|          | Passenger Focus is undertaking a survey to research passengers' experienc