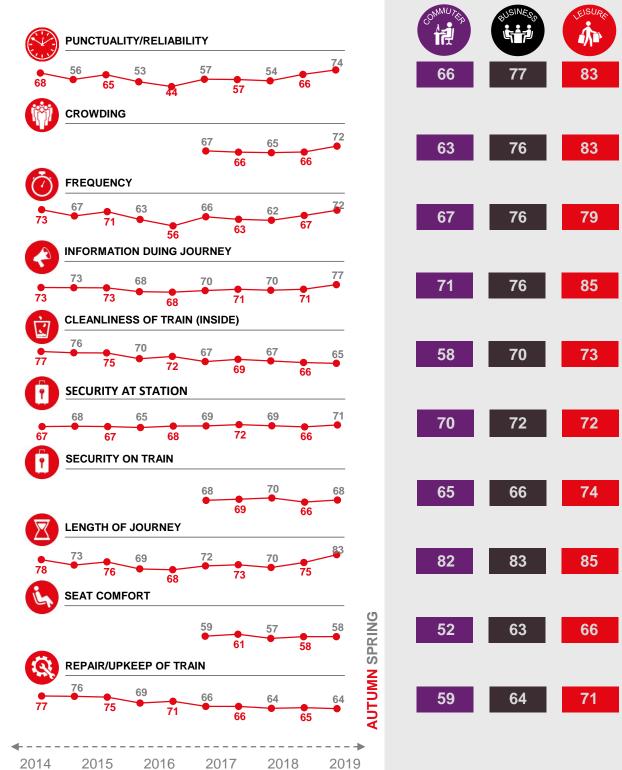

## **DRIVERS OF SATISFACTION OVER TIME**

Displaying ranked importance where the key driver is greater than 3%