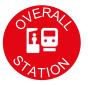

## **DRIVERS OF SATISFACTION**

% SATISFIED

Some factors have a greater influence on whether a passenger is satisfied with the overall iourney than others. The size of the circle denotes relative importance of the top six drivers of satisfaction, so the biggest is the most important driver.