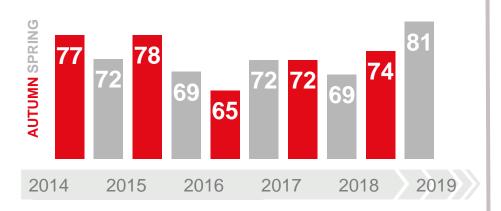

## **OVERALL JOURNEY SATISFACTION**

**73**% **78**%

**75% 78% 89%** 

81%

Overall satisfaction in Spring 2019

Overall Satisfaction = Very Satisfied + Fairly Satisfied

vs Spring 2018