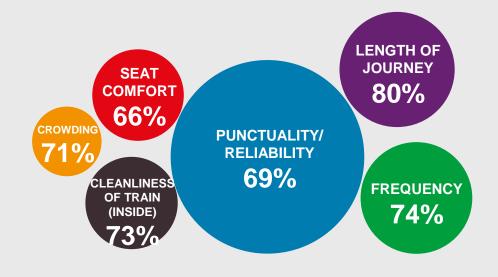

## **DRIVERS OF SATISFACTION**

% SATISFIED

Some factors have a greater influence on whether a passenger is satisfied with the overall iourney than others. The size of the circle denotes relative importance of the top six drivers of satisfaction, so the biggest is the most important driver.