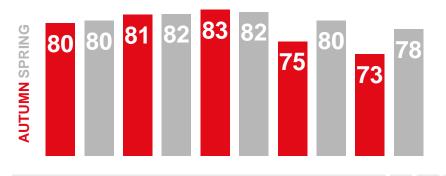

## **OVERALL JOURNEY SATISFACTION**

2014

2015

2016

2017

2018

2019

Overall Satisfaction = Very Satisfied + Fairly Satisfied

**78**%

Overall satisfaction in

Spring 2019

**75% 74% 72% 82% 86%** 

vs Spring 2018