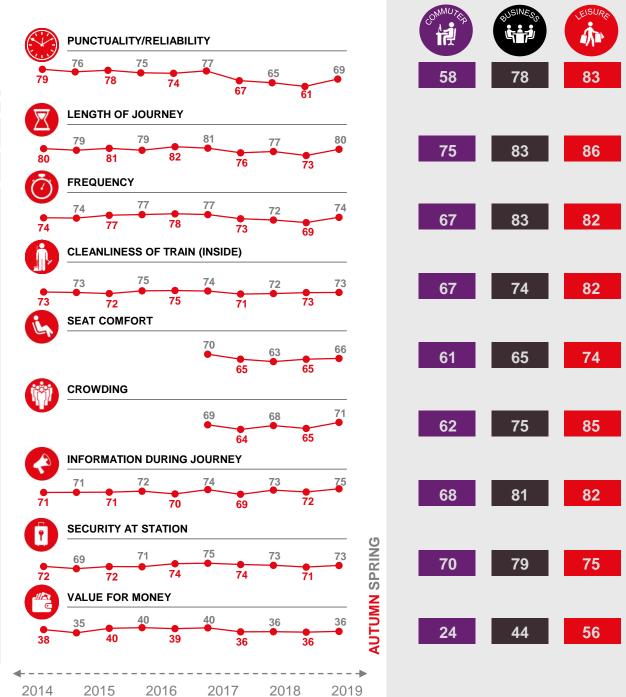

## **DRIVERS OF SATISFACTION**

% SATISFIED

Some factors have a greater influence on whether a passenger is satisfied with the overall iourney than others. The size of the circle denotes relative importance of the top six drivers of satisfaction, so the biggest is the most important driver.

## DRIVERS OF SATISFACTION OVER TIME

Displaying ranked importance where the key driver is greater than 3%