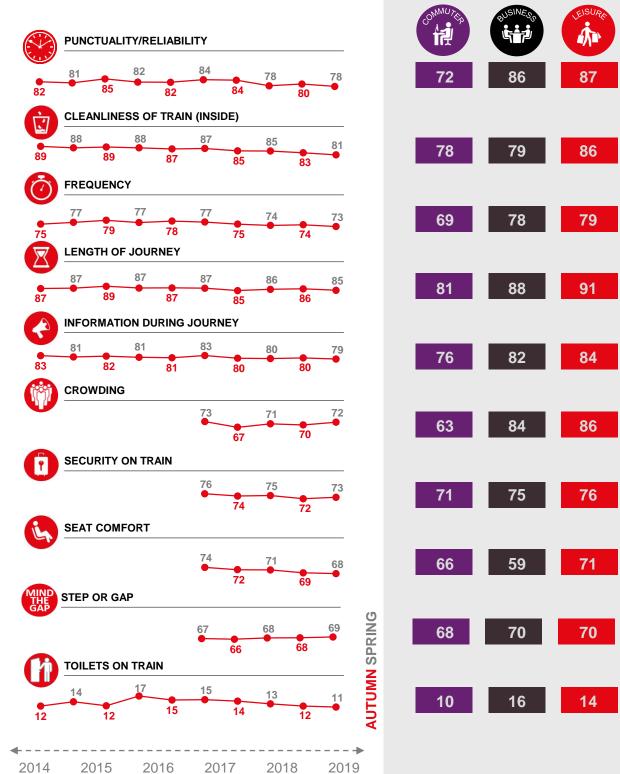

## **DRIVERS OF SATISFACTION OVER TIME**

Displaying ranked importance where the key driver is greater than 3%