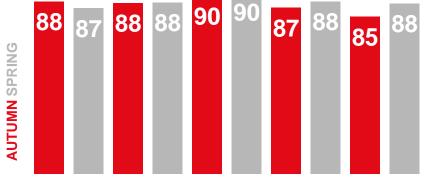

## NATIONAL RAIL PASSENGER SURVEY SATISFACTION AT A GLANCE

**London Overground SPRING 2019** 

This survey covers 1,902 London Overground passengers

2014

2015

2016

2017

2018

2019

Overall Satisfaction = Very Satisfied + Fairly Satisfied

88%

Overall satisfaction in

Spring 2019

82% 80%

84% 92% 94%

vs Spring 2018