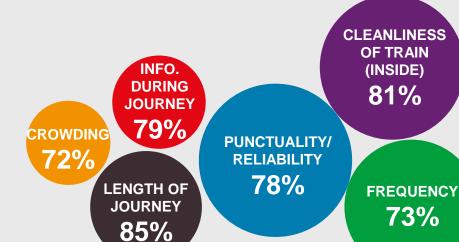

## **DRIVERS OF SATISFACTION**

% SATISFIED

Some factors have a greater influence on whether a passenger is satisfied with the overall iourney than others. The size of the circle denotes relative importance of the top six drivers of satisfaction, so the biggest is the most important driver.