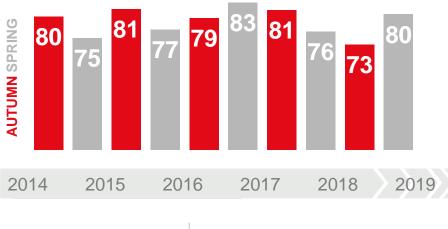

## **OVERALL JOURNEY SATISFACTION**

80%

Overall satisfaction in Spring 2019

Overall Satisfaction = Very Satisfied + Fairly Satisfied

vs Spring 2018