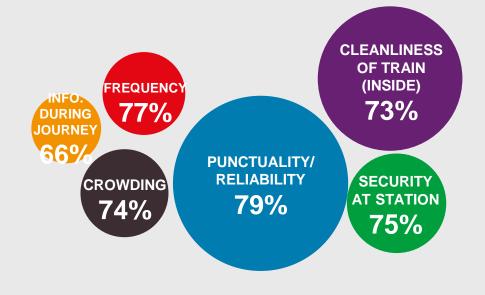

## **DRIVERS OF SATISFACTION**

% SATISFIED

Some factors have a greater influence on whether a passenger is satisfied with the overall iourney than others. The size of the circle denotes relative importance of the top six drivers of satisfaction, so the biggest is the most important driver.