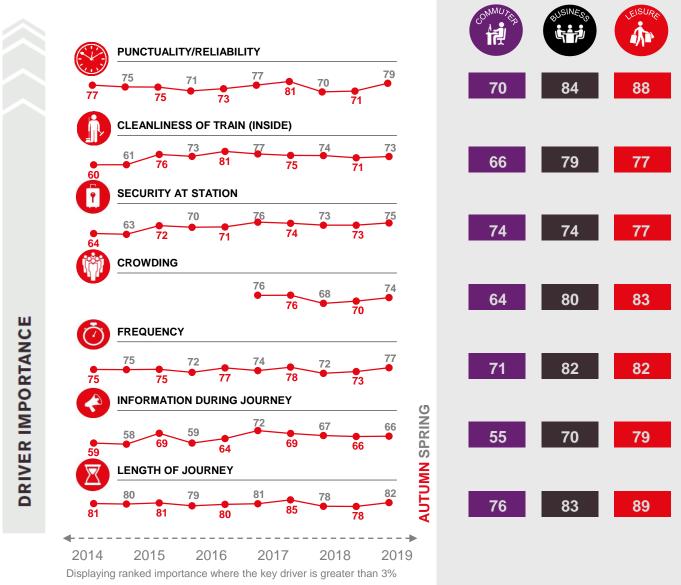

## NATIONAL RAIL PASSENGER SURVEY SATISFACTION AT A GLANCE

**Greater Anglia SPRING 2019** 

This survey covers 1,572 Greater Anglia passengers



## **OVERALL JOURNEY SATISFACTION**













80%

Overall satisfaction in Spring 2019

Overall Satisfaction = Very Satisfied + Fairly Satisfied

vs Spring 2018

## **DRIVERS OF SATISFACTION**

% SATISFIED

Some factors have a greater influence on whether a passenger is satisfied with the overall iourney than others. The size of the circle denotes relative importance of the top six drivers of satisfaction, so the biggest is the most important driver.



## **DRIVERS OF SATISFACTION OVER TIME**