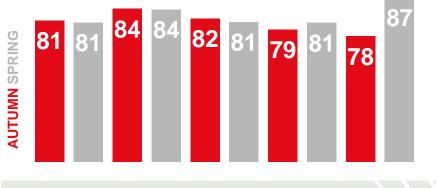

## **OVERALL JOURNEY SATISFACTION**

2014

2015

2016

2017

2018

2019

Overall Satisfaction = Very Satisfied + Fairly Satisfied

87%

Overall satisfaction in

Spring 2019

83% 84%

81% 82% 91%

vs Spring 2018