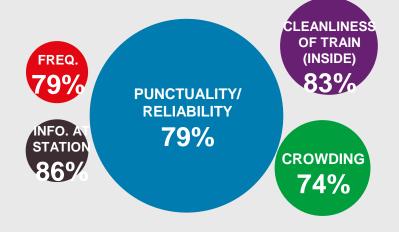

## **DRIVERS OF SATISFACTION**

% SATISFIED

Some factors have a greater influence on whether a passenger is satisfied with the overall iourney than others. The size of the circle denotes relative importance of the top six drivers of satisfaction, so the biggest is the most important driver.