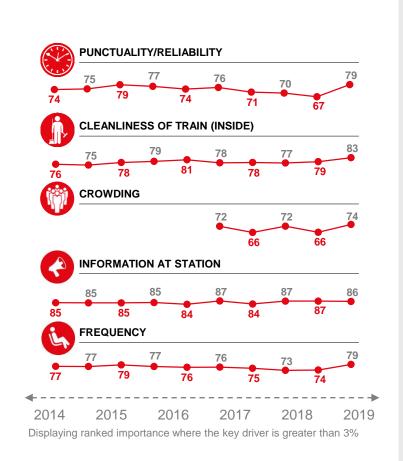

## **DRIVERS OF SATISFACTION**

% SATISFIED

Some factors have a greater influence on whether a passenger is satisfied with the overall iourney than others. The size of the circle denotes relative importance of the top six drivers of satisfaction, so the biggest is the most important driver.