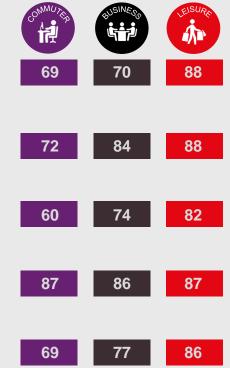

## **DRIVERS OF SATISFACTION**

% SATISFIED

Some factors have a greater influence on whether a passenger is satisfied with the overall iourney than others. The size of the circle denotes relative importance of the top six drivers of satisfaction, so the biggest is the most important driver.