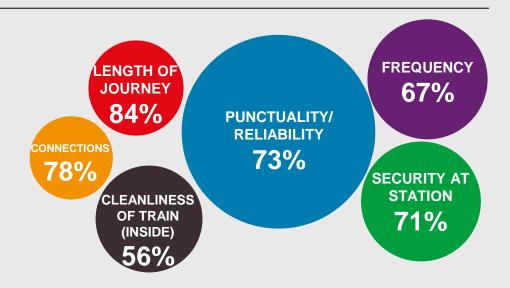

## **DRIVERS OF SATISFACTION**

% SATISFIED

Some factors have a greater influence on whether a passenger is satisfied with the overall iourney than others. The size of the circle denotes relative importance of the top six drivers of satisfaction, so the biggest is the most important driver.