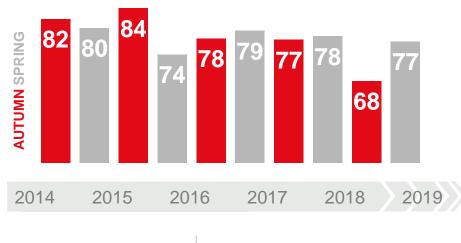

## **OVERALL JOURNEY SATISFACTION**

Overall Satisfaction

= Very Satisfied + Fairly Satisfied

Spring 2019

77%

Overall satisfaction in

63% 74%

71% 81% 84%

vs Spring 2018