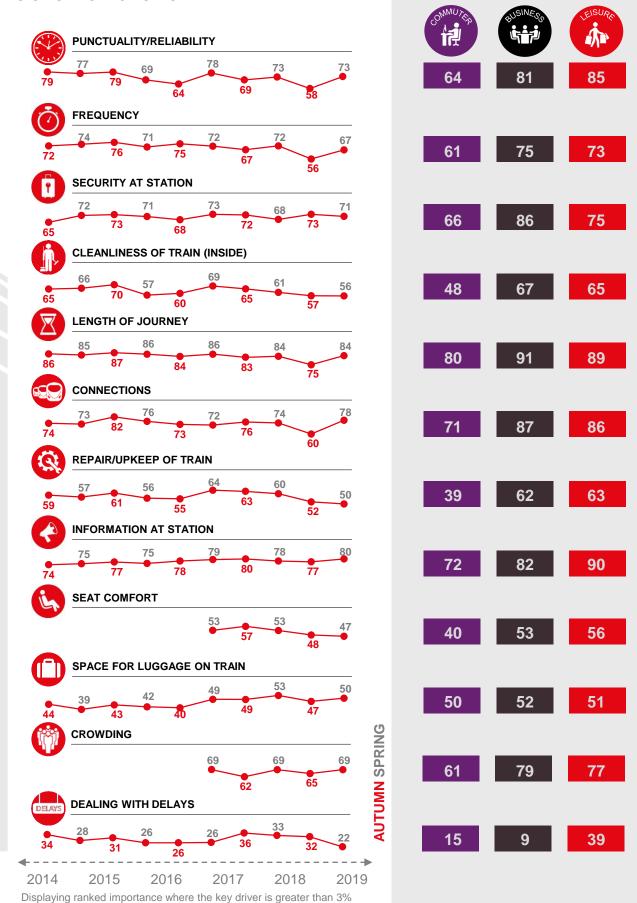

## **DRIVERS OF SATISFACTION**

% SATISFIED

Some factors have a greater influence on whether a passenger is satisfied with the overall iourney than others. The size of the circle denotes relative importance of the top six drivers of satisfaction, so the biggest is the most important driver.

## DRIVERS OF SATISFACTION OVER TIME