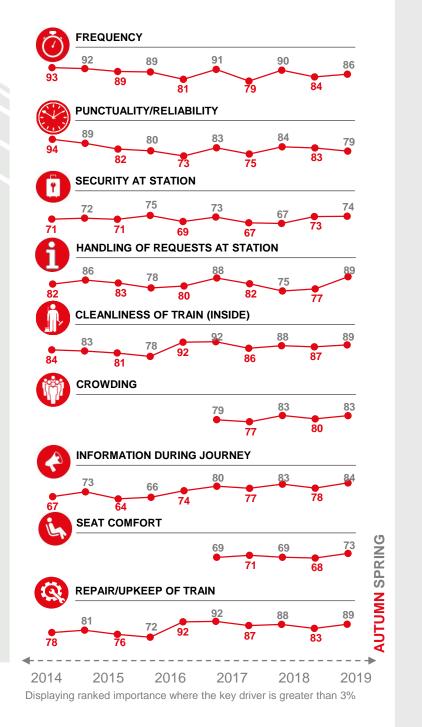

## NATIONAL RAIL PASSENGER SURVEY **SATISFACTION AT A GLANCE**

**Gatwick Express SPRING 2019** 

This survey covers 453 Gatwick Express passengers



## **OVERALL JOURNEY SATISFACTION**



2014

2015

2016

2017

2018

2019

Overall Satisfaction = Very Satisfied + Fairly Satisfied

89%

Overall satisfaction in

Spring 2019





89% 80%



83% 91% 98%

vs Spring 2018

## **DRIVERS OF SATISFACTION**

% SATISFIED

Some factors have a greater influence on whether a passenger is satisfied with the overall iourney than others. The size of the circle denotes relative importance of the top six drivers of satisfaction, so the biggest is the most important driver.



## **DRIVERS OF SATISFACTION OVER TIME**





87

89

92