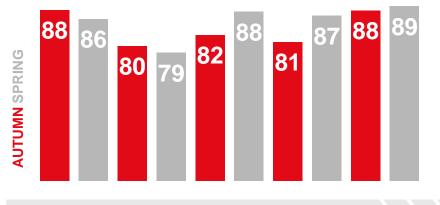

## **OVERALL JOURNEY SATISFACTION**

2014

2015

2016

2017

2018

2019

Overall Satisfaction = Very Satisfied + Fairly Satisfied

89%

Overall satisfaction in

Spring 2019

89% 80%

83% 91% 98%

vs Spring 2018