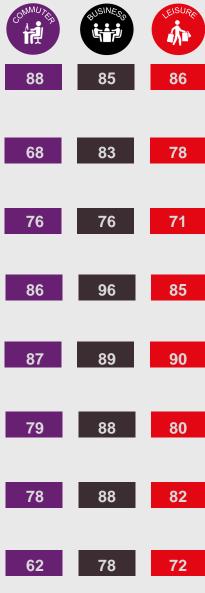

## **DRIVERS OF SATISFACTION**

% SATISFIED

Some factors have a greater influence on whether a passenger is satisfied with the overall iourney than others. The size of the circle denotes relative importance of the top six drivers of satisfaction, so the biggest is the most important driver.