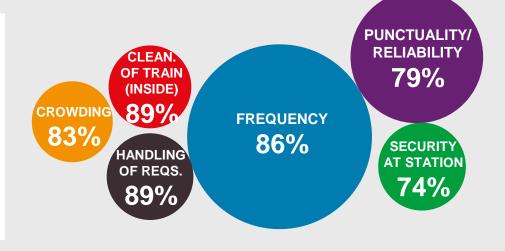

## **DRIVERS OF SATISFACTION**

% SATISFIED

Some factors have a greater influence on whether a passenger is satisfied with the overall iourney than others. The size of the circle denotes relative importance of the top six drivers of satisfaction, so the biggest is the most important driver.