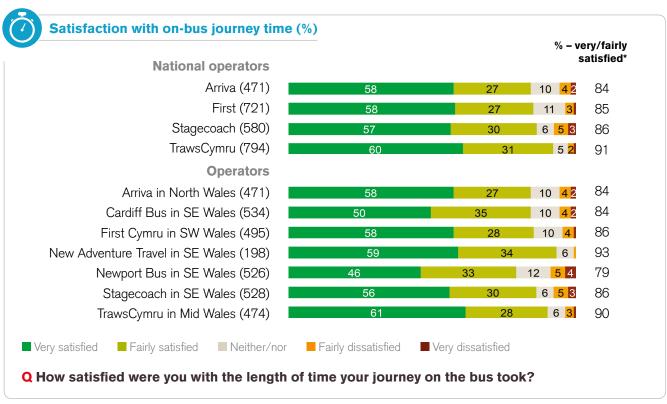

# Key findings by bus operators

<sup>\*</sup>Due to rounding the percentage very/fairly satisfied may not always be equal to the sum of the very and fairly satisfied values in the chart

<sup>\*\*</sup>Low base size