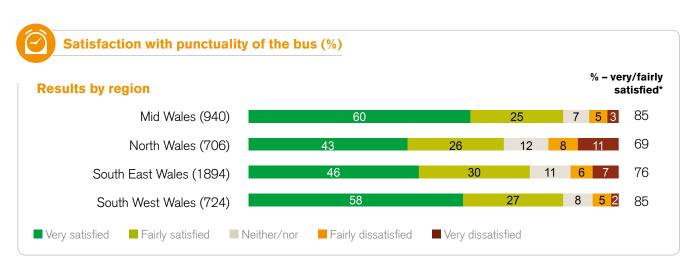

# **Key findings by region**

\*Due to rounding the percentage very/fairly satisfied may not always be equal to the sum of the very and fairly satisfied values in the chart