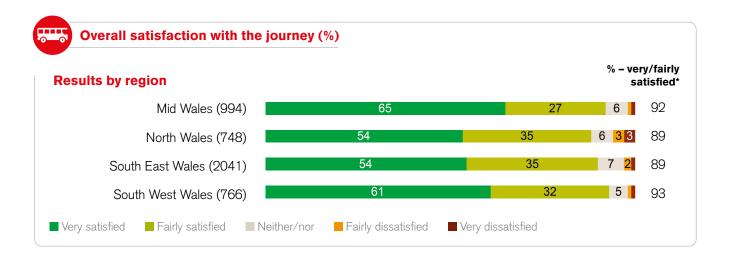

# **Key findings by region**

\*Due to rounding the percentage very/fairly satisfied may not always be equal to the sum of the very and fairly satisfied values in the chart