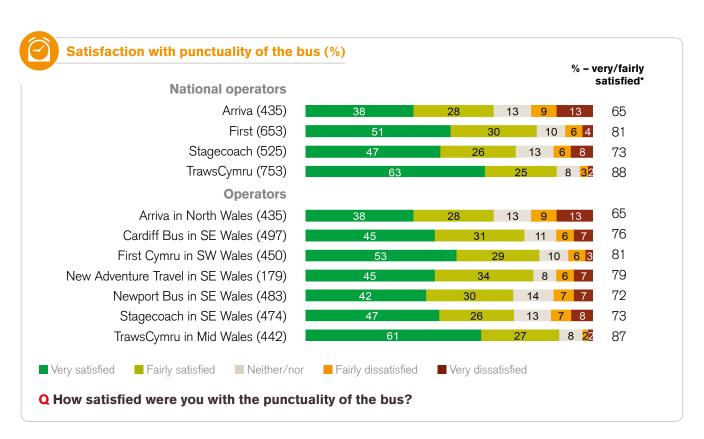

# Key findings by bus operators

<sup>\*</sup>Due to rounding the percentage very/fairly satisfied may not always be equal to the sum of the very and fairly satisfied values in the chart

<sup>\*\*</sup>Low base size