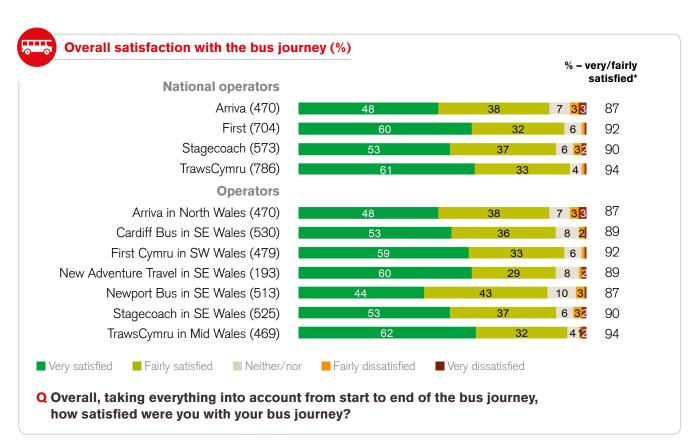

# Key findings by bus operators

<sup>\*</sup>Due to rounding the percentage very/fairly satisfied may not always be equal to the sum of the very and fairly satisfied values in the chart

<sup>\*\*</sup>Low base size