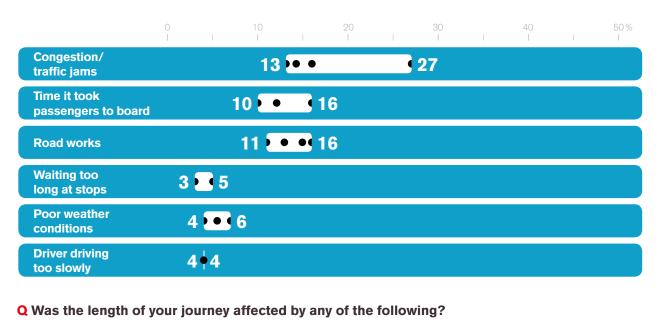

### Factors affecting journey length (%) – how this varies by region

### Reading the chart

The chart below shows the different factors affecting the length of time that passengers' journeys took and how these varied by the four regions. The white band shows the range of scores (the percentage of journeys affected) for each factor and the black dots mark the individual scores for each region. The highest and lowest scores are shown at each end of the white bands.

This shows, for example, that congestion/traffic jams tend to impact upon a higher percentage of journeys than roadworks, as the white band is further to the right. There is also wider variation in scores for congestion/traffic jams than there is for roadworks.

Passengers could provide more than one answer