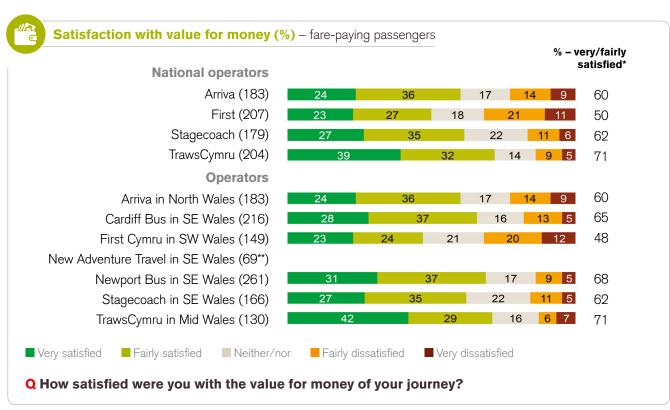

# Key findings by bus operators

<sup>\*</sup>Due to rounding the percentage very/fairly satisfied may not always be equal to the sum of the very and fairly satisfied values in the chart

<sup>\*\*</sup>Low base size