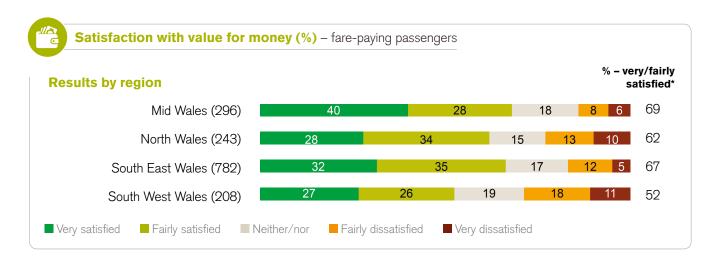

# **Key findings by region**

\*Due to rounding the percentage very/fairly satisfied may not always be equal to the sum of the very and fairly satisfied values in the chart