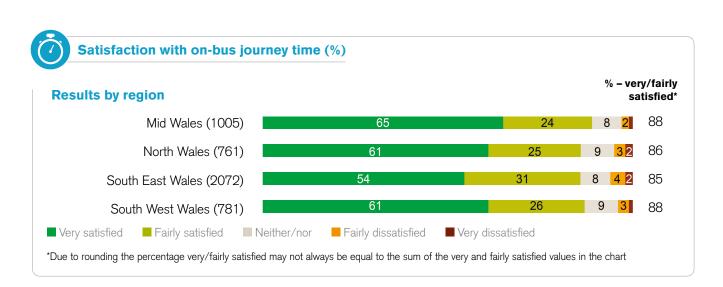

# **Key findings by region**

\*Due to rounding the percentage very/fairly satisfied may not always be equal to the sum of the very and fairly satisfied values in the chart