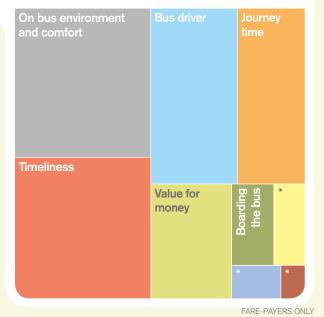

## Which themes are affecting overall passenger satisfaction?

See page 170 for an explanation of how these themes were calculated

**Key results Satisfaction (%)** fairly neither all all all all base all very satisfied satisfied satisfied satisfied satisfied dissatisfied /nor size **OVERALL JOURNEY** All passengers Fare-paying passengers Free pass holders Aged 16 to 34 Aged 35 to 59 Passengers commuting Passengers not commuting Passengers saying they have a disability **VALUE FOR MONEY** All fare-paying passengers Aged 16 to 34 Aged 35 to 59 Passengers commuting Passengers not commuting **PUNCTUALITY & TIME WAITING FOR THE BUS** Punctuality of the bus The length of time waited **ON-BUS JOURNEY TIME** Time the journey on the bus took 

#### Which themes are affecting overall passenger satisfaction?

See page 170 for an explanation of how these themes were calculated

FARE-PAYERS ONLY

| Key results | ò |
|-------------|---|
|-------------|---|