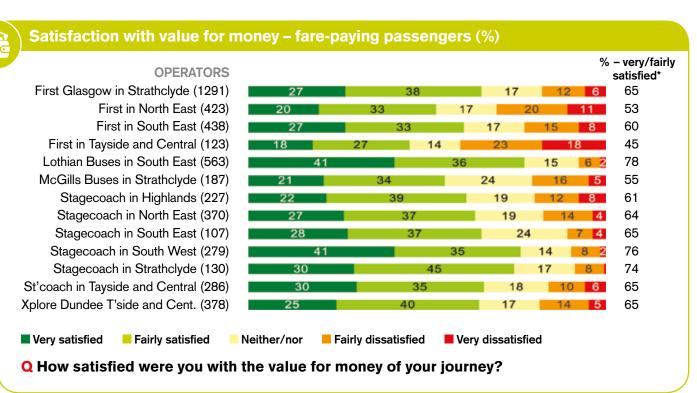

#### **Satisfaction with value for money – fare-paying passengers (%)**

#### Q How satisfied were you with the value for money of your journey?

\*Due to rounding the percentage very/fairly satisfied may not always be equal to the sum of the very and fairly satisfied values in the chart