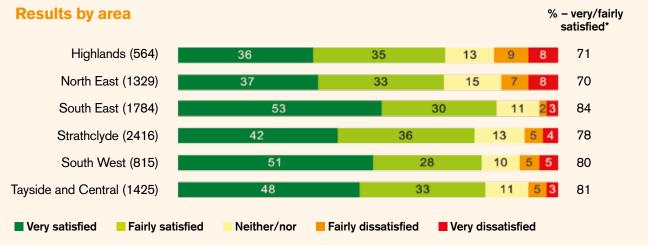

## **Key findings by authority areas\***

The charts below show the range of scores across authority areas.

\*The authority areas covered in the autumn 2016 survey are not exactly the same as those covered in the autumn 2015 survey, although the majority are the same (including all six PTEs)

<sup>\*\*</sup>Passenger Transport Executive areas

#### Overall satisfaction with the bus journey (%)

## Q Overall, taking everything into account from start to end of the bus journey, how satisfied were you with your bus journey?

\*Due to rounding the percentage very/fairly satisfied may not always be equal to the sum of the very and fairly satisfied values in the chart

% - very/fairly