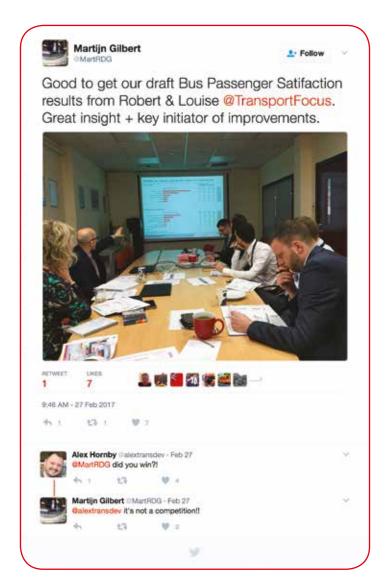

By taking BPS results out on the road to meet dozens of bus operators and authorities we get a real sense of how the data is helping drive improvements for passengers (as the tweet on the right from Martijn Gilbert, Chief Executive of Reading Buses, shows). These include new fare deals for passengers, enhanced customer service training for drivers, through to local and national bus company management teams being directly assessed against ongoing BPS results to focus their minds on the passenger experience!