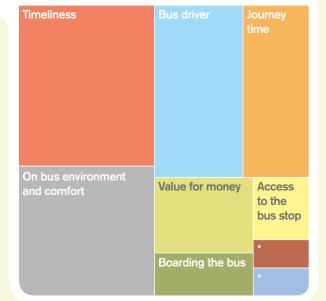

## Which themes are affecting overall passenger satisfaction?

See page 170 for an explanation of how these themes were calculated

**Key results Satisfaction (%)** fairly neither all all all all base all very satisfied satisfied satisfied satisfied satisfied dissatisfied /nor size **OVERALL JOURNEY** All passengers Fare-paying passengers Free pass holders Aged 16 to 34 Aged 35 to 59 Passengers commuting Passengers not commuting Passengers saying they have a disability **VALUE FOR MONEY** All fare-paying passengers Aged 16 to 34 Aged 35 to 59 Passengers commuting Passengers not commuting **PUNCTUALITY & TIME WAITING FOR THE BUS** Punctuality of the bus The length of time waited **ON-BUS JOURNEY TIME** Time the journey on the bus took 