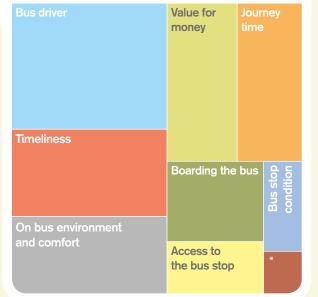

## Which themes are affecting overall passenger satisfaction?

See page 170 for an explanation of how these themes were calculated

**Key results Satisfaction (%)** fairly neither all all all all base all very satisfied satisfied satisfied satisfied satisfied dissatisfied /nor size **OVERALL JOURNEY** All passengers Fare-paying passengers Free pass holders Aged 16 to 34 Aged 35 to 59 Passengers commuting Passengers not commuting Passengers saying they have a disability **VALUE FOR MONEY** All fare-paying passengers Aged 16 to 34 Aged 35 to 59 Passengers commuting Passengers not commuting **PUNCTUALITY & TIME WAITING FOR THE BUS** Punctuality of the bus The length of time waited **ON-BUS JOURNEY TIME** Time the journey on the bus took 