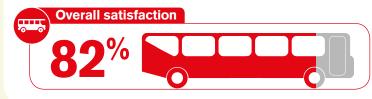

|              |  |
| Base unweighted               | 3962     | 4217           | 3961          | 3546         |  |
|                               | Passenge | ers could prov | ride more tha | n one answer |  |

| Anti-social beh                                                     | aviour |      |      |      |  |
|---------------------------------------------------------------------|--------|------|------|------|--|
| 'Yes' (%)                                                           | 2013   | 2014 | 2015 | 2016 |  |
| Other passengers' behav<br>giving cause to worry or founcomfortable |        | 8    | 7    | 8    |  |
| Base unweighted                                                     | 3962   | 4217 | 3773 | 3404 |  |

## West Yorkshire (Metro)

#### **Headline results**



## Which themes are affecting overall passenger satisfaction?

See page 170 for an explanation of how these themes were calculated





| Key results                              |                          |                          |                          |                          |                             |                             |                         |                             |                      |
|------------------------------------------|--------------------------|--------------------------|--------------------------|--------------------------|-----------------------------|-----------------------------|-------------------------|-----------------------------|----------------------|
| Satisfaction (%)                         | 2013<br>all<br>satisfied | 2014<b