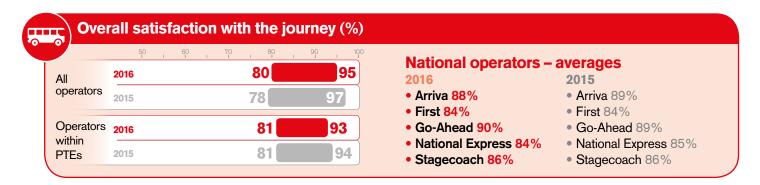

So what are passengers telling us about their service? The highlights for the results in England outside of London are:

- Overall, 87 per cent of passengers were satisfied with their service - 86 per cent in 2015.
- 65 per cent of fare-paying passengers told us they were satisfied that their service provided value for money: a rise from 63 per cent in 2015.
- On the punctuality of their service, 73 per cent of passengers were satisfied – a fall from 75 per cent in 2015.
- 84 per cent of passengers were satisfied with the length of time their journey took: the same as in 2015.

#### Overall satisfaction with the bus journey (%)

## Q Overall, taking everything into account from start to end of the bus journey, how satisfied were you with your bus journey?

\*Due to rounding the percentage very/fairly satisfied may not always be equal to the sum of the very and fairly satisfied values in the chart