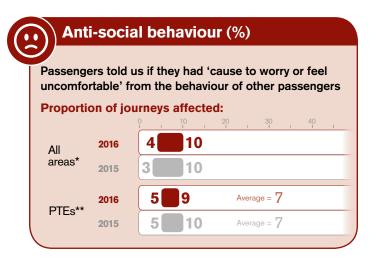

| Anti-social behav                                                       | iour |      |      |      |  |
|-------------------------------------------------------------------------|------|------|------|------|--|
| 'Yes' (%)                                                               | 2013 | 2014 | 2015 | 2016 |  |
| Other passengers' behaviour giving cause to worry or feel uncomfortable | 9    | 7    | 10   | 7    |  |
| Base unweighted                                                         | 2288 | 2188 | 1140 | 1936 |  |

| Anti-social behav                                                       | iour |      |      |      |  |
|-------------------------------------------------------------------------|------|------|------|------|--|
| 'Yes' (%)                                                               | 2013 | 2014 | 2015 | 2016 |  |
| Other passengers' behaviour giving cause to worry or feel uncomfortable | 7    | 4    | 5    | 5    |  |
| Base unweighted                                                         | 1764 | 1750 | 2174 | 2481 |  |

| Anti-social behav                                                       | iour |      |      |      |  |
|-------------------------------------------------------------------------|------|------|------|------|--|
| 'Yes' (%)                                                               | 2013 | 2014 | 2015 | 2016 |  |
| Other passengers' behaviour giving cause to worry or feel uncomfortable | 7    | 5    | 6    | 7    |  |
| Base unweighted                                                         | 1783 | 1688 | 1610 | 1606 |  |