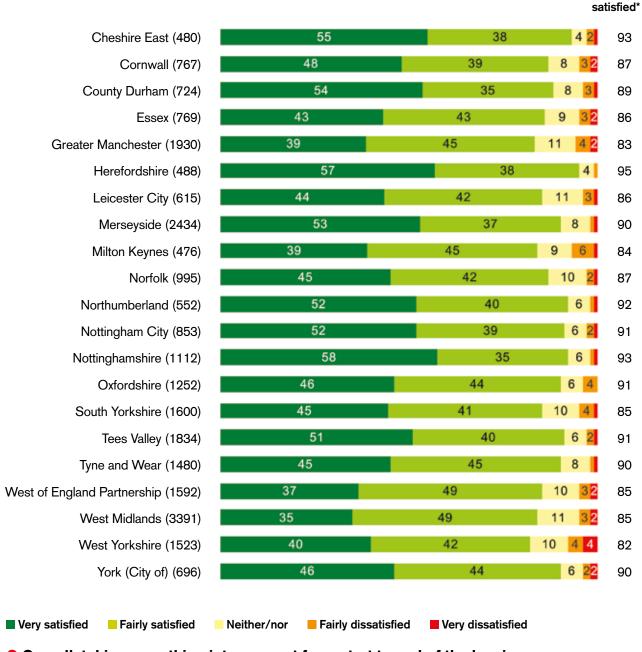

#### Overall satisfaction with the bus journey (%)

## Q Overall, taking everything into account from start to end of the bus journey, how satisfied were you with your bus journey?

\*Due to rounding the percentage very/fairly satisfied may not always be equal to the sum of the very and fairly satisfied values in the chart