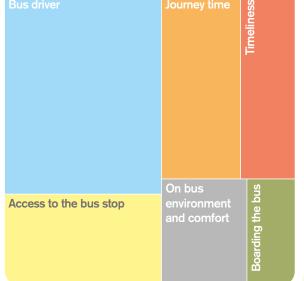

## Which themes are affecting overall passenger satisfaction?

See page 170 for an explanation of how these themes were calculated

**Key results Satisfaction (%)** fairly neither all all all all base all very satisfied satisfied satisfied satisfied satisfied dissatisfied /nor size **OVERALL JOURNEY** All passengers Fare-paying passengers Free pass holders Aged 16 to 34 Aged 35 to 59 Passengers commuting Passengers not commuting Passengers saying they have a disability **VALUE FOR MONEY** All fare-paying passengers Aged 16 to 34 Aged 35 to 59 Passengers commuting Passengers not commuting **PUNCTUALITY & TIME WAITING FOR THE BUS** Punctuality of the bus The length of time waited **ON-BUS JOURNEY TIME** Time the journey on the bus took 