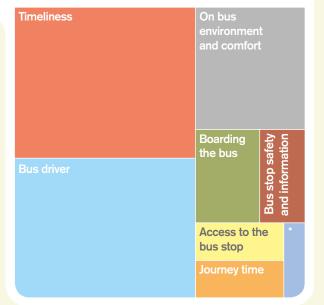

## Which themes are affecting overall passenger satisfaction?

See page 170 for an explanation of how these themes were calculated

**Key results Satisfaction (%)** fairly neither all all all all base all very satisfied satisfied satisfied satisfied satisfied dissatisfied /nor size **OVERALL JOURNEY** All passengers Fare-paying passengers Free pass holders Aged 16 to 34 Aged 35 to 59 Passengers commuting Passengers not commuting Passengers saying they have a disability **VALUE FOR MONEY** All fare-paying passengers Aged 16 to 34 Aged 35 to 59 Passengers commuting Passengers not commuting **PUNCTUALITY & TIME WAITING FOR THE BUS** Punctuality of the bus The length of time waited **ON-BUS JOURNEY TIME** Time the journey on the bus took 