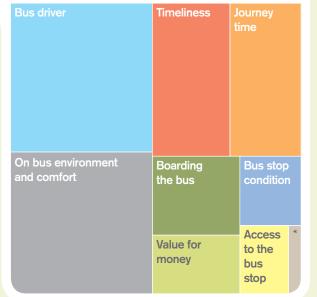

## Which themes are affecting overall passenger satisfaction?

See page 170 for an explanation of how these themes were calculated

**Key results Satisfaction (%)** fairly neither all all all all base all very satisfied satisfied satisfied satisfied satisfied dissatisfied /nor size **OVERALL JOURNEY** All passengers Fare-paying passengers Free pass holders Aged 16 to 34 Aged 35 to 59 Passengers commuting Passengers not commuting Passengers saying they have a disability **VALUE FOR MONEY** All fare-paying passengers Aged 16 to 34 Aged 35 to 59 Passengers commuting Passengers not commuting **PUNCTUALITY & TIME WAITING FOR THE BUS** Punctuality of the bus The length of time waited **ON-BUS JOURNEY TIME** Time the journey on the bus took 