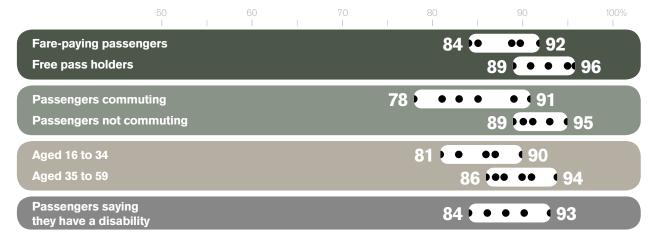

#### Overall satisfaction amongst key passenger groups – how scores vary by area (%)

## Reading the chart

The chart below shows how different passenger groups rated their bus journey overall and how these scores varied by the 21 authority areas (listed on page 5). The white band shows the range of scores for each group and the black dots mark the individual scores for each area. The highest and lowest scores are shown at each end of the white bands.

This shows, for example, that free pass holders tend to be more satisfied with their journey overall than fare-payers, as the white band is further to the right. However, there is wider variation in scores for fare-payers than there is for free pass holders.