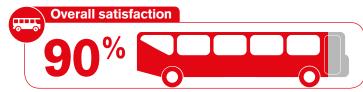

## South Yorkshire (SYPTE)

## Which themes are affecting overall passenger satisfaction?

See page 170 for an explanation of how these themes were calculated

FARE-PAYERS ONLY

| Satisfaction (%)                         | 2013<br>all<br>satisfied | 2014<br>all<br>satisfied | 2015<br>all<br>satisfied | 2016<br>all<br>satisfied | 2016<br>very<br>satisfied | 2016<br>fairly<br>satisfied | 2016<br>neither<br>/nor | 2016<br>all<br>dissatisfied | 2016<br>base<br>size |
|------------------------------------------|--------------------------|--------------------------|--------------------------|--------------------------|---------------------------|-----------------------------|-------------------------|-----------------------------|----------------------|
| OVERALL JOURNEY                          |                          |                          |                          |                          |                           |                             |                         |                             |                      |
| All passengers                           | 89                       | 87                       | 85                       | 85                       | 45                        | 41                          | 10                      | 5                           | 1600                 |
| Fare-paying passengers                   | 87                       | 84                       | 80                       | 84                       | 40                        | 44                          | 10                      | 7                           | 780                  |
| Free pass holders                        | 91                       | 93                       | 93                       | 89                       | 55                        | 34                          | 8                       | 3                           | 799                  |
| Aged 16 to 34                            | 86                       | 81                       | 77                       | 81                       | 34                        | 47                          | 12                      | 8                           | 284                  |
| Aged 35 to 59                            | 88                       | 88                       | 87                       | 83                       | 43                        | 40                          | 12                      | 5                           | 502                  |
| Passengers commuting                     | 86                       | 84                       | 77                       | 81                       | 38                        | 43                          | 11                      | 8                           | 495                  |
| Passengers not commuting                 | 91                       | 90                       | 91                       | 89                       | 49                        | 39                          | 8                       | 3                           | 1045                 |
| Passengers saying they have a disability | 88                       | 86                       | 82                       | 83                       | 46                        | 37                          | 13                      | 5                           | 560                  |
| VALUE FOR MONEY                          |                          |                          |                          |                          |                           |                             |                         |                             |                      |
| All fare-paying passengers               | 68                       | 69                       | 65                       | 69                       | 32                        | 37                          | 15                      | 16                          | 774                  |
| Aged 16 to 34                            | 65                       | 66                       | 59                       | 66                       | 27                        | 39                          | 13                      | 21                          | 252                  |
| Aged 35 to 59                            | 70                       | 73                       | 71                       | 70                       | 36                        | 34                          | 17                      | 13                          | 415                  |
| Passengers commuting                     | 71                       | 71                       | 64                       | 69                       | 31                        | 38                          | 15                      | 17                          | 431                  |
| Passengers not commuting                 | 62                       | 66                       | 68                       | 70                       | 33                        | 37                          | 15                      | 15                          | 326                  |
| PUNCTUALITY & TIME WAITING FOR THE B     | BUS                      |                          |                          |                          |                           |                             |                         |                             |                      |
| Punctuality of the bus                   | 76                       | 76                       | 72                       | 74                       | 40                        | 35                          | 14                      | 12                          | 1448                 |
| The length of time waited                | 77                       | 78                       | 73                       | 73                       | 37                        | 36                          | 16                      | 11                          | 1562                 |
| ON-BUS JOURNEY TIME                      |                          |                          |                          |                          |                           |                             |                         |                             |                      |
| Time the journey on the bus took         | 87                       | 86                       | 84                       | 83                       | 49                        | 34                          | 11                      | 6                           | 159                  |