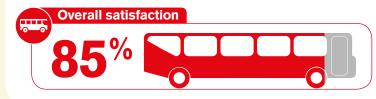

| Base unweighted                | 1851     | 2163          | 1778          | 1528         |  |  |  |  |
|                                | Passenge | rs could prov | ide more thar | n one answer |  |  |  |  |

| Anti-social behav                                                       | iour |      |      |      |  |
|-------------------------------------------------------------------------|------|------|------|------|--|
| 'Yes' (%)                                                               | 2013 | 2014 | 2015 | 2016 |  |
| Other passengers' behaviour giving cause to worry or feel uncomfortable | 5    | 5    | 6    | 6    |  |
| Base unweighted                                                         | 1851 | 2163 | 1729 | 1495 |  |

## West Midlands (TfWM)

#### **Headline results**



## Which themes are affecting overall passenger satisfaction?

See page 170 for an explanation of how these themes were calculated





FARE-PAYERS ONLY

| Ney | 16   | Sui  | LO |
|-----|------|------|----|
|     |      |      |    |
| Sat | isfa | acti | or |

Koy roculto

| Satisfaction (%)                         | 2013<br>all<br>satisfied | 2014<br>all<br>satisfied | 2015<br>all<br>satisfied | 2016<br>all<br>satisfied | 2016<br>very<br>satisfied | 2016<br>fairly<br>satisfied | 2016<br>neither<br>/nor | 2016<br>all<br>dissatisfied | 2016<br>base<br>size |
|------------------------------------------|--------------------------|--------------------------|--------------------------|--------------------------|---------------------------|-----------------------------|----------------------