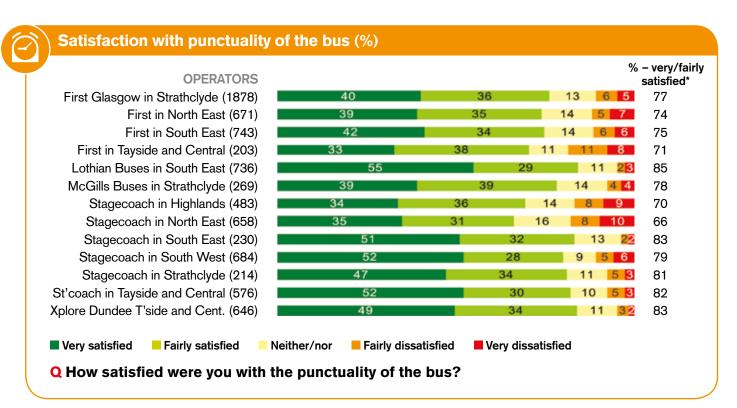

#### **Satisfaction with punctuality of the bus (%)**

#### Q How satisfied were you with the punctuality of the bus?

\*Due to rounding the percentage very/fairly satisfied may not always be equal to the sum of the very and fairly satisfied values in the chart