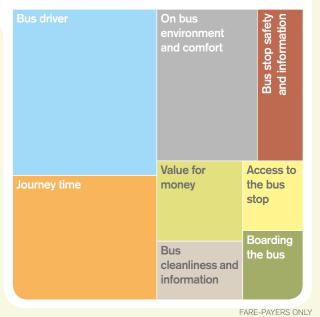

#### Which themes are affecting overall passenger satisfaction?

See page 170 for an explanation of how these themes were calculated

FARE-PAYERS ONLY

| Key results | ò |
|-------------|---|
|-------------|---|