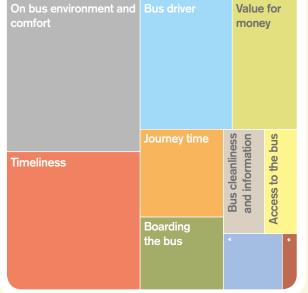

## Which themes are affecting overall passenger satisfaction?

See page 170 for an explanation of how these themes were calculated

**Key results Satisfaction (%)** fairly neither all all all all base all very satisfied satisfied satisfied satisfied satisfied dissatisfied /nor size **OVERALL JOURNEY** All passengers Fare-paying passengers Free pass holders Aged 16 to 34 Aged 35 to 59 Passengers commuting Passengers not commuting Passengers saying they have a disability **VALUE FOR MONEY** All fare-paying passengers Aged 16 to 34 Aged 35 to 59 Passengers commuting Passengers not commuting **PUNCTUALITY & TIME WAITING FOR THE BUS** Punctuality of the bus The length of time waited **ON-BUS JOURNEY TIME** Time the journey on the bus took 