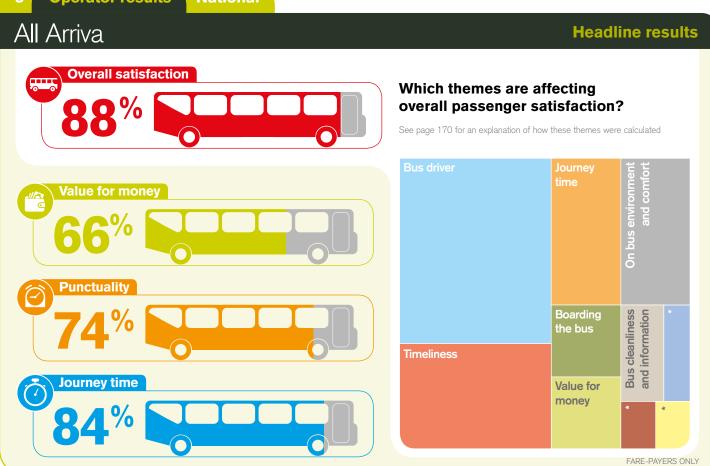

## Which themes are affecting overall passenger satisfaction?

See page 170 for an explanation of how these themes were calculated

**Key results Satisfaction (%)** fairly neither all all all all base all very satisfied satisfied satisfied satisfied satisfied dissatisfied /nor size **OVERALL JOURNEY** All passengers Fare-paying passengers Free pass holders Aged 16 to 34 Aged 35 to 59 Passengers commuting Passengers not commuting Passengers saying they have a disability **VALUE FOR MONEY** All fare-paying passengers Aged 16 to 34 Aged 35 to 59 Passengers commuting Passengers not commuting **PUNCTUALITY & TIME WAITING FOR THE BUS** Punctuality of the bus The length of time waited **ON-BUS JOURNEY TIME** Time the journey on the bus took 

#### Which themes are affecting overall passenger satisfaction?

See page 170 for an explanation of how these themes were calculated

FARE-PAYERS ONLY

| Key results | ò |
|-------------|---|
|-------------|---|