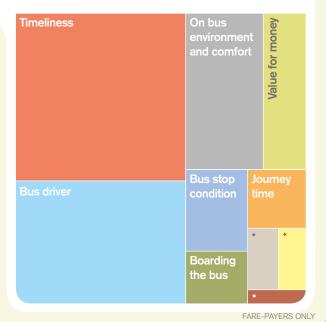

#### Which themes are affecting overall passenger satisfaction?

See page 170 for an explanation of how these themes were calculated

FARE-PAYERS ONLY

| Key results | ò |
|-------------|---|
|-------------|---|