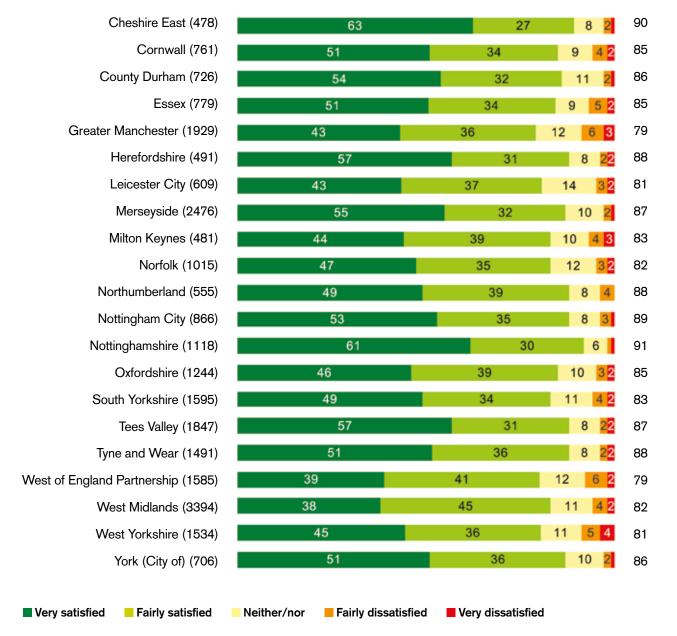

## **Key findings by authority areas\***

The charts below show the range of scores across authority areas.

\*The authority areas covered in the autumn 2016 survey are not exactly the same as those covered in the autumn 2015 survey, although the majority are the same (including all six PTEs)

#### Overall satisfaction with the bus journey (%)

## Q Overall, taking everything into account from start to end of the bus journey, how satisfied were you with your bus journey?

\*Due to rounding the percentage very/fairly satisfied may not always be equal to the sum of the very and fairly satisfied values in the chart