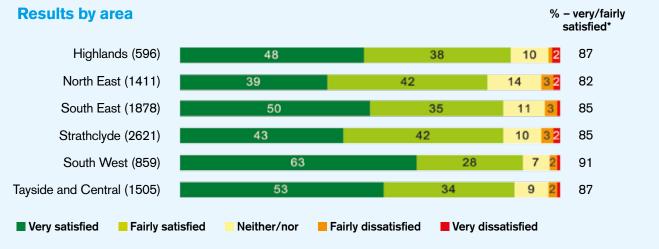

## **Key findings by authority areas\***

The charts below show the range of scores across authority areas.

\*The authority areas covered in the autumn 2016 survey are not exactly the same as those covered in the autumn 2015 survey, although the majority are the same (including all six PTEs)

#### Overall satisfaction with the bus journey (%)

## Q Overall, taking everything into account from start to end of the bus journey, how satisfied were you with your bus journey?

\*Due to rounding the percentage very/fairly satisfied may not always be equal to the sum of the very and fairly satisfied values in the chart

% - very/fairly