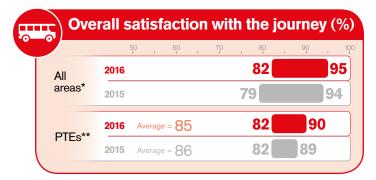

## **Key findings by authority areas\***

The charts below show the range of scores across authority areas.

\*The authority areas covered in the autumn 2016 survey are not exactly the same as those covered in the autumn 2015 survey, although the majority are the same (including all six PTEs)

#### Overall satisfaction with the bus journey (%)

## Q Overall, taking everything into account from start to end of the bus journey, how satisfied were you with your bus journey?

\*Due to rounding the percentage very/fairly satisfied may not always be equal to the sum of the very and fairly satisfied values in the chart