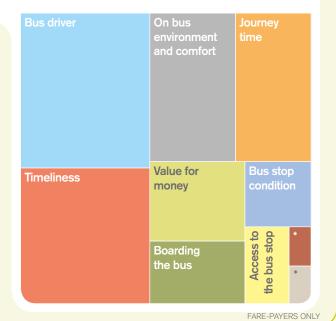

#### Which themes are affecting overall passenger satisfaction?

See page 170 for an explanation of how these themes were calculated

FARE-PAYERS ONLY

| Key results | ò |
|-------------|---|
|-------------|---|