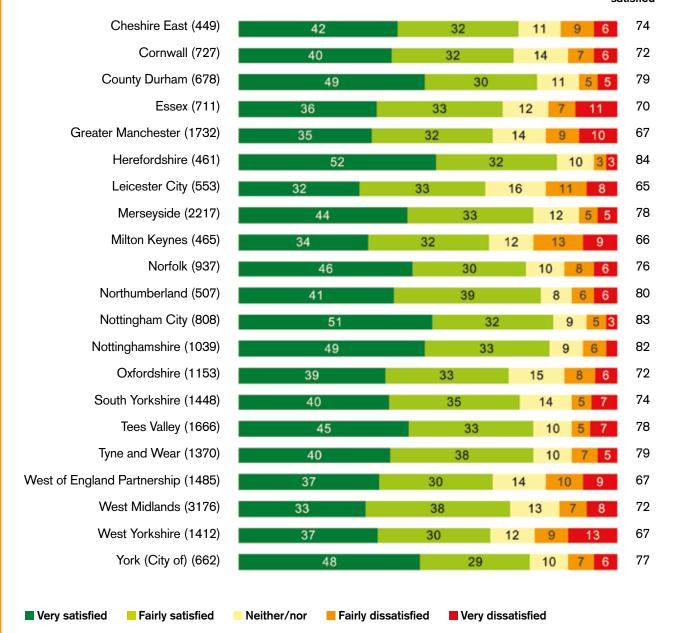

#### **Satisfaction with punctuality of the bus (%)**

#### Q How satisfied were you with the punctuality of the bus?

\*Due to rounding the percentage very/fairly satisfied may not always be equal to the sum of the very and fairly satisfied values in the chart

## Satisfaction with punctuality amongst key passenger groups – how scores vary by area (%)

## Reading the chart

The chart below shows how different passenger groups rated the punctuality of the bus and how these scores varied by the 21 authority areas (listed on page 5). The white band shows the range of scores for each group and the black dots mark the individual scores for each area. The highest and lowest scores are shown at each end of the white bands.

This shows, for example, that free pass holders tend to be more satisfied with punctuality than fare-payers, as the white band is further to the right. However, there is wider variation in scores for fare-payers than there is for free pass holders.