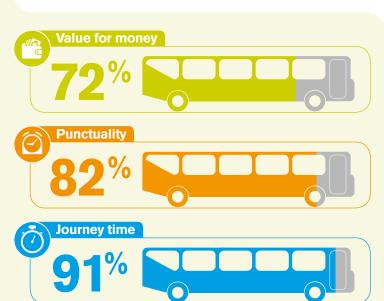

## Which themes are affecting overall passenger satisfaction?

See page 170 for an explanation of how these themes were calculated

FARE-PAYERS ONLY

| Value for money |  |
|-----------------|--|
| value for money |  |
|                 |  |
| 74%             |  |
|                 |  |
|                 |  |
|                 |  |
| Punctuality     |  |
|                 |  |
| 0/              |  |
| 70%             |  |
|                 |  |
|                 |  |
|                 |  |
| Journey time    |  |
|                 |  |
| 199%            |  |
| 188%            |  |
|                 |  |
|                 |  |
|                 |  |