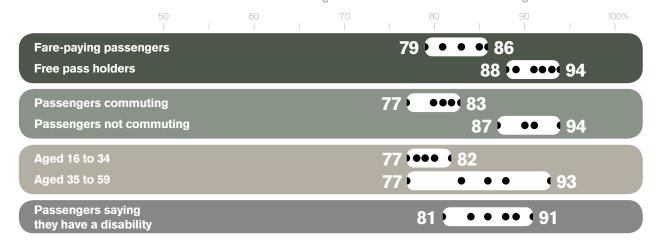

#### Overall satisfaction amongst key passenger groups – how scores vary by area (%)

## Reading the chart

The chart below shows how different passenger groups rated their bus journey overall and how these scores varied by the 21 authority areas (listed on page 5). The white band shows the range of scores for each group and the black dots mark the individual scores for each area. The highest and lowest scores are shown at each end of the white bands.

This shows, for example, that free pass holders tend to be more satisfied with their journey overall than fare-payers, as the white band is further to the right. However, there is wider variation in scores for fare-payers than there is for free pass holders.