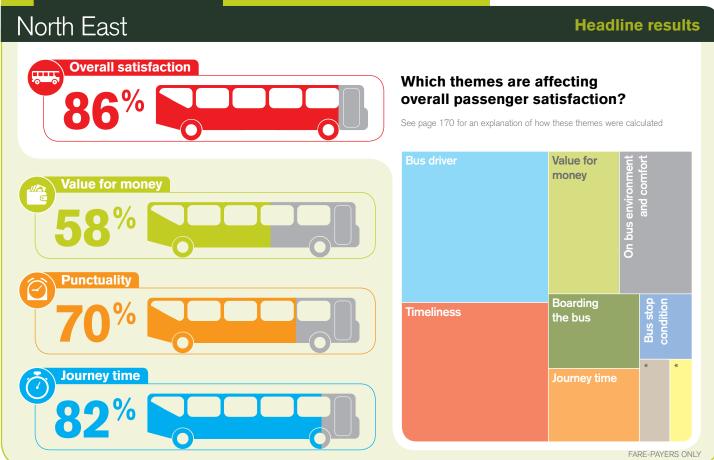

# Tyne and Wear (Nexus) Overall satisfaction 90%

## Which themes are affecting overall passenger satisfaction?

See page 170 for an explanation of how these themes were calculated

FARE-PAYERS ONLY

| Value for money |  |
|-----------------|--|
| value for money |  |
|                 |  |
| 74%             |  |
|                 |  |
|                 |  |
|                 |  |
| Punctuality     |  |
|                 |  |
| 0/              |  |
| 70%             |  |
|                 |  |
|                 |  |
|                 |  |
| Journey time    |  |
|                 |  |
| 199%            |  |
| 188%            |  |
|                 |  |
|                 |  |
|                 |  |

| Key results                              |                          |                          |                          |                          |                           |                             |                         |                             |                      |
|------------------------------------------|--------------------------|--------------------------|--------------------------|--------------------------|---------------------------|-----------------------------|-------------------------|-----------------------------|----------------------|
| Satisfaction (%)                         | 2013<br>all<br>satisfied | 2014<br>all<br>satisfied | 2015<br>all<br>satisfied | 2016<br>all<br>satisfied | 2016<br>very<br>satisfied | 2016<br>fairly<br>satisfied | 2016<br>neither<br>/nor | 2016<br>all<br>dissatisfied | 2016<br>base<br>size |
| OVERALL JOURNEY                          |                          |                          |                          |                          |                           |                             |                         |                             |                      |
| All passengers                           | 90                       | 90                       | 88                       | 90                       | 45                        | 45                          | 8                       | 2                           | 1480                 |
| Fare-paying passengers                   | 87                       | 88                       | 84                       | 89                       | 43                        | 45                          | 9                       | 2                           | 655                  |
| Free pass holders                        | 94                       | 95                       | 94                       | 94                       | 50                        | 44                          | 5                       | 1                           | 814                  |
| Aged 16 to 34                            | 85                       | 86                       | 80                       | 93                       | 36                        | 57                          | 5                       | 2                           | 196                  |
| Aged 35 to 59                            | 91                       | 90                       | 88                       | 85                       | 46                        | 39                          | 12                      | 3                           | 451                  |
| Passengers commuting                     | 85                       | 83                       | 85                       | 88                       | 39                        | 49                          | 9                       | 3                           | 392                  |
| Passengers not commuting                 | 92                       | 95                       | 90                       | 92                       | 50                        | 42                          | 7                       | 2                           | 1040                 |
| Passengers saying they have a disability | 89                       | 90                       | 84                       | 88                       | 49                        | 39                          | 9                       | 3                           | 525                  |
| VALUE FOR MONEY                          |                          |                          |                          |                          |                           |                             |                         |                             |                      |
| All fare-paying passengers               | 62                       | 63                       | 68                       | 74                       | 29                        | 44                          | 13                      | 13                          | 649                  |
| Aged 16 to 34                            | 56                       | 58                       | 62                       | 74                       | 26                        | 48                          | 13                      | 12                          | 184                  |
| Aged 35 to 59                            | 70                       | 69                       | 72                       | 70                       | 28                        | 42                          | 15                      | 15                          | 377                  |
| Passengers commuting                     | 62                       | 59                       | 66                       | 79                       | 27                        | 52                          | 8                       | 13                          | 340                  |
| Passengers not commuting                 | 64                       | 69                       | 72                       | 60                       | 30                        | 29                          | 26                      | 14                          | 295                  |
| PUNCTUALITY & TIME WAITING FOR THE BUS   | <u> </u>                 |                          |                          |                          |                           |                             |                         |                             |                      |
| Punctuality of the bus                   | 78                       | 77                       | 76                       | 79                       | 40                        | 38                          | 10                      | 11                          | 1370                 |
| The length of time waited                | 78                       | 77                       | 79                       | 75                       | 40                        | 35                          | 14                      | 11                          | 1453                 |
| ON-BUS JOURNEY TIME                      |                          |                          |                          |                          |                           |                             |                         |                             |                      |
| Time the journey on the bus took         | 89                       | 90                       | 86                       | 88                       | 51                        | 36                          | 8                       | 4                           | 1491                 |