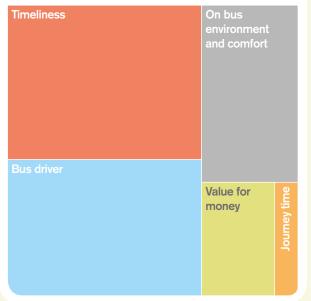

## Which themes are affecting overall passenger satisfaction?

See page 170 for an explanation of how these themes were calculated

**Key results Satisfaction (%)** fairly neither all all all all base all very satisfied satisfied satisfied satisfied satisfied dissatisfied /nor size **OVERALL JOURNEY** All passengers Fare-paying passengers Free pass holders Aged 16 to 34 Aged 35 to 59 Passengers commuting Passengers not commuting Passengers saying they have a disability **VALUE FOR MONEY** All fare-paying passengers Aged 16 to 34 Aged 35 to 59 Passengers commuting Passengers not commuting **PUNCTUALITY & TIME WAITING FOR THE BUS** Punctuality of the bus The length of time waited **ON-BUS JOURNEY TIME** Time the journey on the bus took 