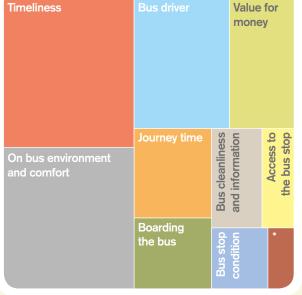

## Which themes are affecting overall passenger satisfaction?

See page 170 for an explanation of how these themes were calculated

FARE-PAYERS ONLY

| Satisfaction (%)                         | 2013<br>all<br>satisfied | 2014<br>all<br>satisfied | 2015<br>all<br>satisfied | 2016<br>all<br>satisfied | 2016<br>very<br>satisfied | 2016<br>fairly<br>satisfied | 2016<br>neither<br>/nor | 2016<br>all<br>dissatisfied | 2016<br>base<br>size |
|------------------------------------------|--------------------------|--------------------------|--------------------------|--------------------------|---------------------------|-----------------------------|-------------------------|-----------------------------|----------------------|
| OVERALL JOURNEY                          |                          |                          |                          |                          |                           |                             |                         |                             |                      |
| All passengers                           | 89                       | 87                       | 85                       | 85                       | 45                        | 41                          | 10                      | 5                           | 1600                 |
| Fare-paying passengers                   | 87                       | 84                       | 80                       | 84                       | 40                        | 44                          | 10                      | 7                           | 780                  |
| Free pass holders                        | 91                       | 93                       | 93                       | 89                       | 55                        | 34                          | 8                       | 3                           | 799                  |
| Aged 16 to 34                            | 86                       | 81                       | 77                       | 81                       | 34                        | 47                          | 12                      | 8                           | 284                  |
| Aged 35 to 59                            | 88                       | 88                       | 87                       | 83                       | 43                        | 40                          | 12                      | 5                           | 502                  |
| Passengers commuting                     | 86                       | 84                       | 77                       | 81                       | 38                        | 43                          | 11                      | 8                           | 495                  |
| Passengers not commuting                 | 91                       | 90                       | 91                       | 89                       | 49                        | 39                          | 8                       | 3                           | 1045                 |
| Passengers saying they have a disability | 88                       | 86                       | 82                       | 83                       | 46                        | 37                          | 13                      | 5                           | 560                  |
| VALUE FOR MONEY                          |                          |                          |                          |                          |                           |                             |                         |                             |                      |
| All fare-paying passengers               | 68                       | 69                       | 65                       | 69                       | 32                        | 37                          | 15                      | 16                          | 774                  |
| Aged 16 to 34                            | 65                       | 66                       | 59                       | 66                       | 27                        | 39                          | 13                      | 21                          | 252                  |
| Aged 35 to 59                            | 70                       | 73                       | 71                       | 70                       | 36                        | 34                          | 17                      | 13                          | 415                  |
| Passengers commuting                     | 71                       | 71                       | 64                       | 69                       | 31                        | 38                          | 15                      | 17                          | 431                  |
| Passengers not commuting                 | 62                       | 66                       | 68                       | 70                       | 33                        | 37                          | 15                      | 15                          | 326                  |
| PUNCTUALITY & TIME WAITING FOR THE B     | BUS                      |                          |                          |                          |                           |                             |                         |                             |                      |
| Punctuality of the bus                   | 76                       | 76                       | 72                       | 74                       | 40                        | 35                          | 14                      | 12                          | 1448                 |
| The length of time waited                | 77                       | 78                       | 73                       | 73                       | 37                        | 36                          | 16                      | 11                          | 1562                 |
| ON-BUS JOURNEY TIME                      |                          |                          |                          |                          |                           |                             |                         |                             |                      |
| Time the journey on the bus took         | 87                       | 86                       | 84                       | 83                       | 49                        | 34                          | 11                      | 6                           | 159                  |