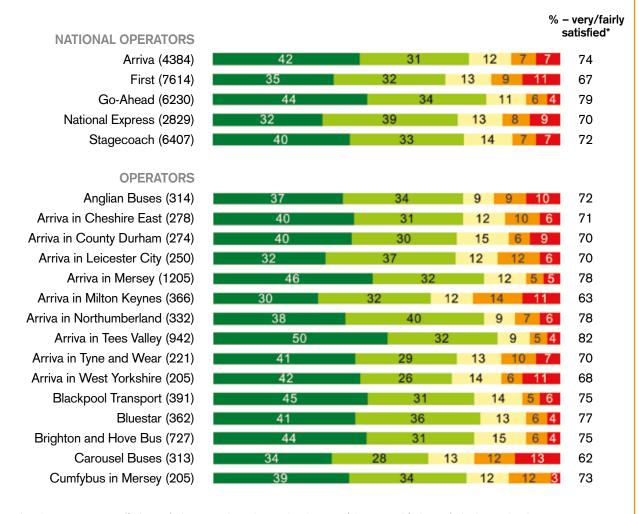

#### **Satisfaction with punctuality of the bus (%)**

#### Q How satisfied were you with the punctuality of the bus?

\*Due to rounding the percentage very/fairly satisfied may not always be equal to the sum of the very and fairly satisfied values in the chart