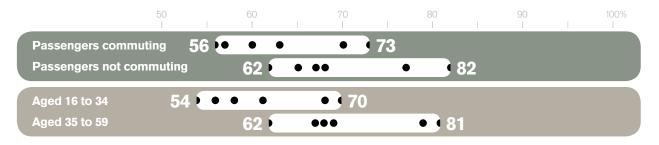

#### Overall satisfaction amongst key passenger groups – how scores vary by area (%)

## Reading the chart

The chart below shows how different passenger groups rated their bus journey overall and how these scores varied by the 21 authority areas (listed on page 5). The white band shows the range of scores for each group and the black dots mark the individual scores for each area. The highest and lowest scores are shown at each end of the white bands.

This shows, for example, that free pass holders tend to be more satisfied with their journey overall than fare-payers, as the white band is further to the right. However, there is wider variation in scores for fare-payers than there is for free pass holders.