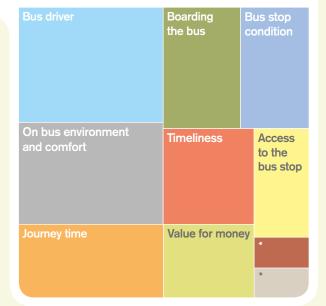

e more tha | n one answer |  |  |  |  |

| Anti-social behaviour                                                   |      |      |      |      |  |  |  |  |
|-------------------------------------------------------------------------|------|------|------|------|--|--|--|--|
| 'Yes' (%)                                                               | 2013 | 2014 | 2015 | 2016 |  |  |  |  |
| Other passengers' behaviour giving cause to worry or feel uncomfortable | -    | -    | -    | 4    |  |  |  |  |
| Base unweighted                                                         | -    | -    | -    | 495  |  |  |  |  |

### Leicester City Overall satisfaction 86%

### Which themes are affecting overall passenger satisfaction?

See page 170 for an explanation of how these themes were calculated



FARE-PAYERS ONLY

| Value for money  62% |  |
|----------------------|--|
| Punctuality 65%      |  |
| Journey time 81%     |  |

| Key results                              |                          |                          |                          |                          |                           |                             |                         |                             |                      |
|------------------------------------------|--------------------------|--------------------------|--------------------------|--------------------------|---------------------------|-----------------------------|-------------------------|-----------------------------|----------------------|
| Satisfaction (%)                         | 2013<br>all<br>satisfied | 2014<br>all<br>