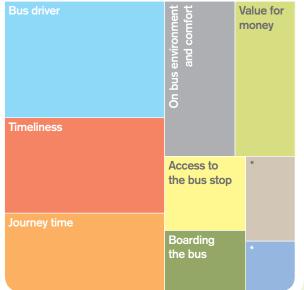

## Which themes are affecting overall passenger satisfaction?

See page 170 for an explanation of how these themes were calculated

**Key results Satisfaction (%)** fairly neither all all all all base all very satisfied satisfied satisfied satisfied satisfied dissatisfied /nor size **OVERALL JOURNEY** All passengers Fare-paying passengers Free pass holders Aged 16 to 34 Aged 35 to 59 Passengers commuting Passengers not commuting Passengers saying they have a disability **VALUE FOR MONEY** All fare-paying passengers Aged 16 to 34 Aged 35 to 59 Passengers commuting Passengers not commuting **PUNCTUALITY & TIME WAITING FOR THE BUS** Punctuality of the bus The length of time waited **ON-BUS JOURNEY TIME** Time the journey on the bus took 