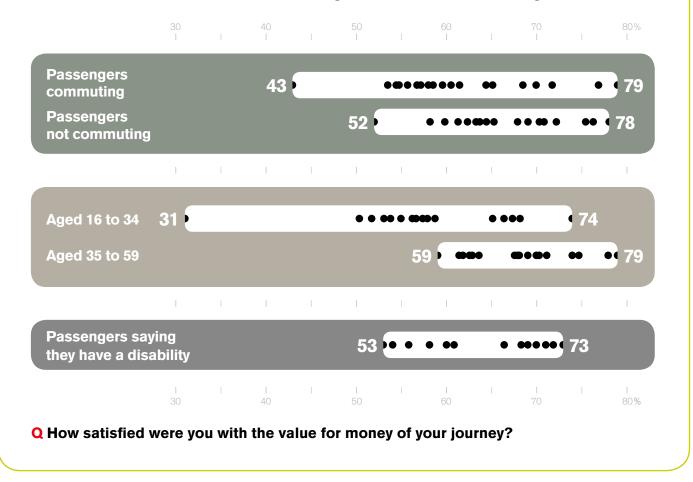

## Satisfaction with value for money amongst key passenger groups – how scores vary by area (%)

## Reading the chart

The chart below shows how different passenger groups rated the value for money of their journey and how these scores varied by the 21 authority areas (listed on page 5). The white band shows the range of scores for each group and the black dots mark the individual scores for each area. The highest and lowest scores are shown at each end of the white bands.

This shows, for example, that passengers aged 35 to 59 tend to be more satisfied with value for money than those passengers aged 16 to 34, as the white band is further to the right. However, there is wider variation in scores for those aged 16 to 34 than there is for those aged 35 to 59.