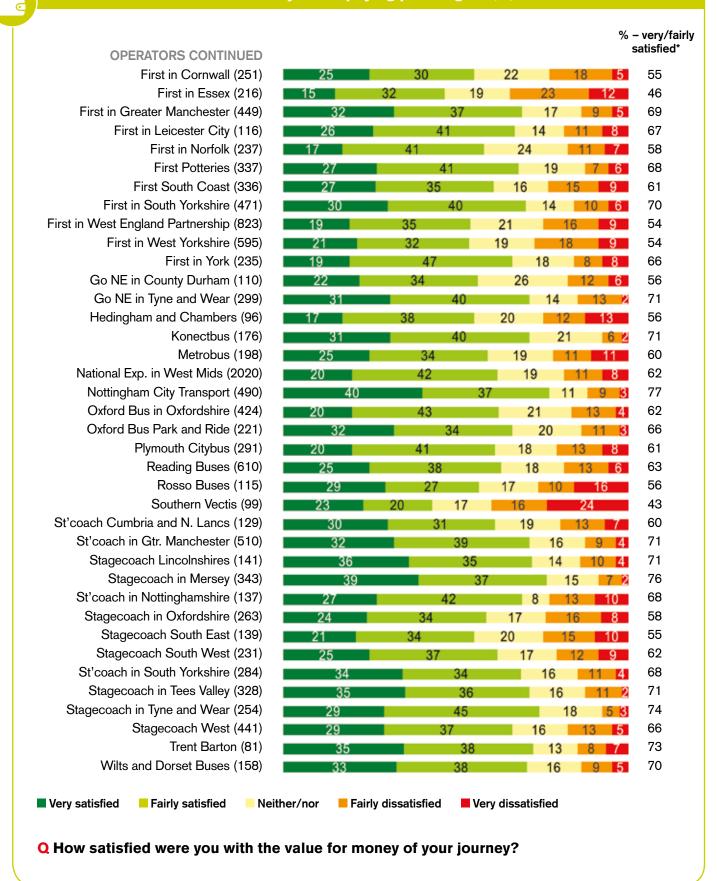

#### **Satisfaction with value for money – fare-paying passengers (%)**

#### Q How satisfied were you with the value for money of your journey?

\*Due to rounding the percentage very/fairly satisfied may not always be equal to the sum of the very and fairly satisfied values in the chart