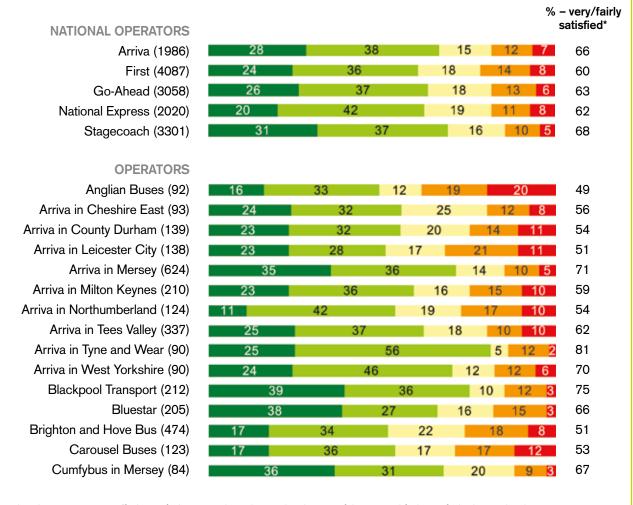

So what are passengers telling us about their service? The highlights for the results in England outside of London are:

- Overall, 87 per cent of passengers were satisfied with their service - 86 per cent in 2015.
- 65 per cent of fare-paying passengers told us they were satisfied that their service provided value for money: a rise from 63 per cent in 2015.
- On the punctuality of their service, 73 per cent of passengers were satisfied – a fall from 75 per cent in 2015.
- 84 per cent of passengers were satisfied with the length of time their journey took: the same as in 2015.

The increase in value for money ratings is good news. This does not simply mean that "fares are coming down". It reflects the work of several operators and authorities to introduce fare deals, especially for younger passengers, to encourage more journeys at an affordable price. For example, in some of our big cities we have seen the introduction of simple affordable flat fares for everybody aged 18 and under, students and apprentices. This and other fare deals may well have contributed towards the improved ratings for value for money in places such as Tyne and Wear, Merseyside and Milton Keynes.