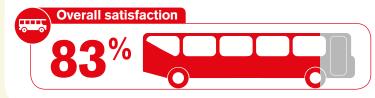

cting journey length – how this varies by area (%)

## Reading the chart

The chart below shows the different factors affecting the length of time that passengers' journeys took and how these varied by the 21 authority areas (listed on page 5). The white band shows the range of scores (the percentage of journeys affected) for each factor and the black dots mark the individual scores for each area. The highest and lowest scores are shown at each end of the white bands.

This shows, for example, that congestion/traffic jams tend to impact upon a higher percentage of journeys than roadworks, as the white band is further to the right. However, there is wider variation in scores for congestion/traffic jams than there is for roadworks.



## Greater Manchester (TfGM)

#### **Headline results**



## Which themes are affecting overall passenger satisfaction?

See page 170 for an explanation of how these themes were calculated





**Key results Satisfaction (%)** fairly neither all all all all base all very satisfied satisfied satisfied satisfied satisfied dissatisfied /nor size **OVERALL JOURNEY** All passengers Fare-paying passengers Free pass holders Aged 16 to 34 Aged 35 to 59 Passengers commuting Passengers not commuting Passengers saying they have a disability **VALUE FOR MONEY** All fare-paying passengers Aged 16 to 34 Aged 35 to 59 Passengers commuting Passengers not commuting **PUNCTUALITY & TIME WAITING FOR THE BUS** Punctuality of the bus The length of time waited **ON-BUS JOURNEY TIME** Time the journey on the bus took 

| Detailed results