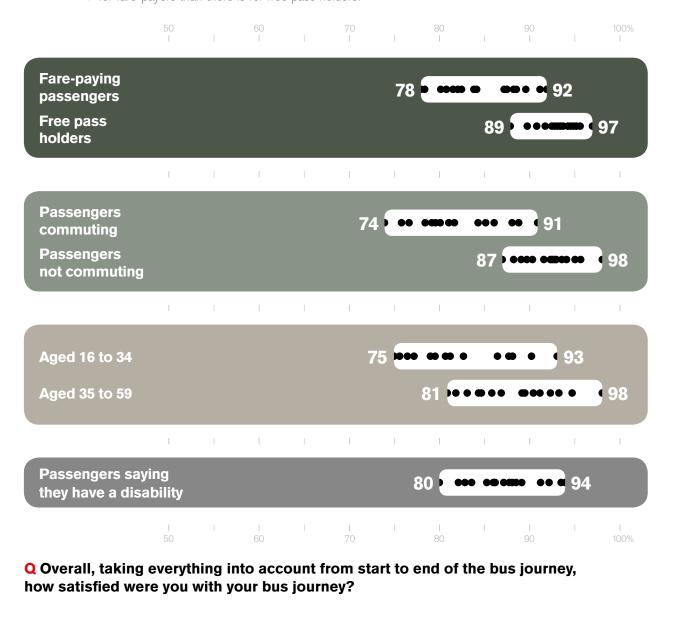

#### Overall satisfaction amongst key passenger groups – how scores vary by area (%)

## Reading the chart

The chart below shows how different passenger groups rated their bus journey overall and how these scores varied by the 21 authority areas (listed on page 5). The white band shows the range of scores for each group and the black dots mark the individual scores for each area. The highest and lowest scores are shown at each end of the white bands.

This shows, for example, that free pass holders tend to be more satisfied with their journey overall than fare-payers, as the white band is further to the right. However, there is wider variation in scores for fare-payers than there is for free pass holders.