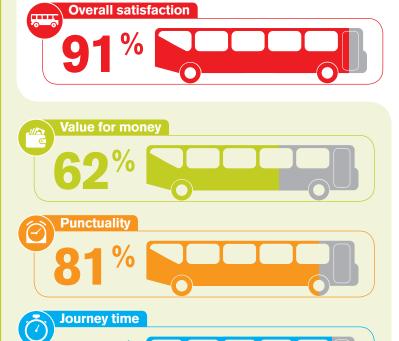

# Tyne and Wear (Nexus) Overall satisfaction 90%

## Which themes are affecting overall passenger satisfaction?

See page 170 for an explanation of how these themes were calculated

FARE-PAYERS ONLY

| Value for money |  |
|-----------------|--|
| value for money |  |
|                 |  |
| 74%             |  |
|                 |  |
|                 |  |
|                 |  |
| Punctuality     |  |
|                 |  |
| 0/              |  |
| 70%             |  |
|                 |  |
|                 |  |
|                 |  |
| Journey time    |  |
|                 |  |
| 199%            |  |
| 188%            |  |
|                 |  |
|                 |  |
|                 |  |