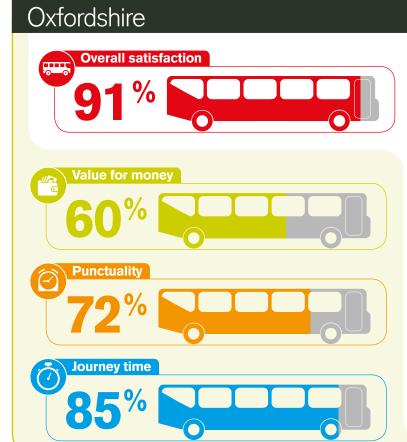

#### Local transport authority areas

- Cheshire East Council
- Cornwall Council
- County Durham Council
- Essex County Council
- Herefordshire Council
- Leicester City Council
- Milton Keynes Council
- Norfolk County Council
- Northumberland County Council
- Nottingham City Council
- Nottinghamshire County Council
- Oxfordshire County Council
- · City of York Council