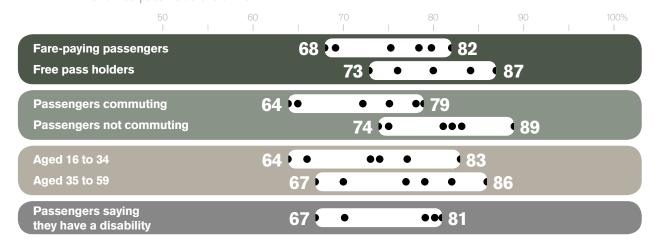

#### Overall satisfaction amongst key passenger groups – how scores vary by area (%)

## Reading the chart

The chart below shows how different passenger groups rated their bus journey overall and how these scores varied by the 21 authority areas (listed on page 5). The white band shows the range of scores for each group and the black dots mark the individual scores for each area. The highest and lowest scores are shown at each end of the white bands.

This shows, for example, that free pass holders tend to be more satisfied with their journey overall than fare-payers, as the white band is further to the right. However, there is wider variation in scores for fare-payers than there is for free pass holders.