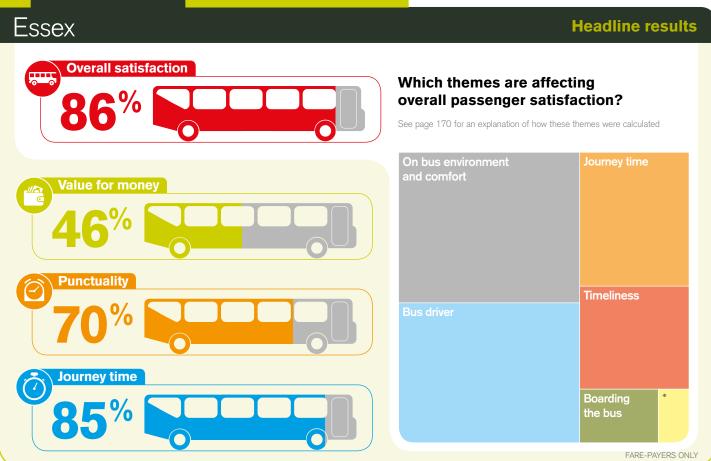

## Which themes are affecting overall passenger satisfaction?

See page 170 for an explanation of how these themes were calculated

FARE-PAYERS ONLY

| Value for money |  |
|-----------------|--|
| value for money |  |
|                 |  |
| 74%             |  |
|                 |  |
|                 |  |
|                 |  |
| Punctuality     |  |
|                 |  |
| 0/              |  |
| 70%             |  |
|                 |  |
|                 |  |
|                 |  |
| Journey time    |  |
|                 |  |
| 199%            |  |
| 188%            |  |
|                 |  |
|                 |  |
|                 |  |