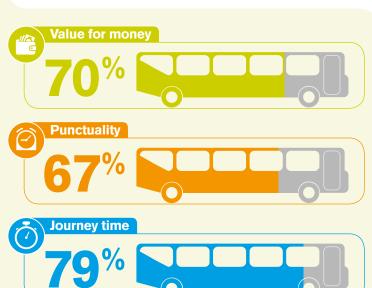

## South Yorkshire (SYPTE)

## Which themes are affecting overall passenger satisfaction?

See page 170 for an explanation of how these themes were calculated

FARE-PAYERS ONLY

| Satisfaction (%)                         | 2013<br>all<br>satisfied | 2014<br>all<br>satisfied | 2015<br>all<br>satisfied | 2016<br>all<br>satisfied | 2016<br>very<br>satisfied | 2016<br>fairly<br>satisfied | 2016<br>neither<br>/nor | 2016<br>all<br>dissatisfied | 2016<br>base<br>size |
|------------------------------------------|--------------------------|--------------------------|--------------------------|--------------------------|---------------------------|-----------------------------|-------------------------|-----------------------------|----------------------|
| OVERALL JOURNEY                          |                          |                          |                          |                          |                           |                             |                         |                             |                      |
| All passengers                           | 89                       | 87                       | 85                       | 85                       | 45                        | 41                          | 10                      | 5                           | 1600                 |
| Fare-paying passengers                   | 87                       | 84                       | 80                       | 84                       | 40                        | 44                          | 10                      | 7                           | 780                  |
| Free pass holders                        | 91                       | 93                       | 93                       | 89                       | 55                        | 34                          | 8                       | 3                           | 799                  |
| Aged 16 to 34                            | 86                       | 81                       | 77                       | 81                       | 34                        | 47                          | 12                      | 8                           | 284                  |
| Aged 35 to 59                            | 88                       | 88                       | 87                       | 83                       | 43                        | 40                          | 12                      | 5                           | 502                  |
| Passengers commuting                     | 86                       | 84                       | 77                       | 81                       | 38                        | 43                          | 11                      | 8                           | 495                  |
| Passengers not commuting                 | 91                       | 90                       | 91                       | 89                       | 49                        | 39                          | 8                       | 3                           | 1045                 |
| Passengers saying they have a disability | 88                       | 86                       | 82                       | 83                       | 46                        | 37                          | 13                      | 5                           | 560                  |
| VALUE FOR MONEY                          |                          |                          |                          |                          |                           |                             |                         |                             |                      |
| All fare-paying passengers               | 68                       | 69                       | 65                       | 69                       | 32                        | 37                          | 15                      | 16                          | 774                  |
| Aged 16 to 34                            | 65                       | 66                       | 59                       | 66                       | 27                        | 39                          | 13                      | 21                          | 252                  |
| Aged 35 to 59                            | 70                       | 73                       | 71                       | 70                       | 36                        | 34                          | 17                      | 13                          | 415                  |
| Passengers commuting                     | 71                       | 71                       | 64                       | 69                       | 31                        | 38                          | 15                      | 17                          | 431                  |
| Passengers not commuting                 | 62                       | 66                       | 68                       | 70                       | 33                        | 37                          | 15                      | 15                          | 326                  |
| PUNCTUALITY & TIME WAITING FOR THE B     | BUS                      |                          |                          |                          |                           |                             |                         |                             |                      |
| Punctuality of the bus                   | 76                       | 76                       | 72                       | 74                       | 40                        | 35                          | 14                      | 12                          | 1448                 |
| The length of time waited                | 77                       | 78                       | 73                       | 73                       | 37                        | 36                          | 16                      | 11                          | 1562                 |
| ON-BUS JOURNEY TIME                      |                          |                          |                          |                          |                           |                             |                         |                             |                      |
| Time the journey on the bus took         | 87                       | 86                       | 84                       | 83                       | 49                        | 34                          | 11                      | 6                           | 159                  |