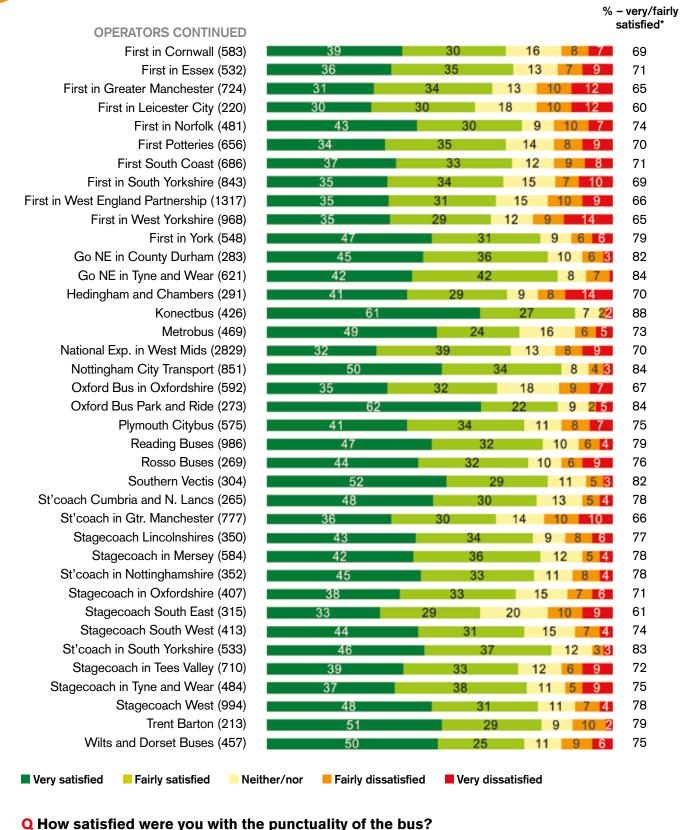

#### **Satisfaction with punctuality of the bus (%)**

#### Q How satisfied were you with the punctuality of the bus?

\*Due to rounding the percentage very/fairly satisfied may not always be equal to the sum of the very and fairly satisfied values in the chart