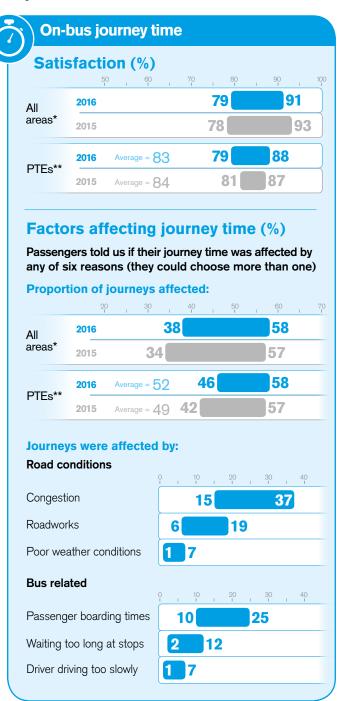

#### **Satisfaction with on-bus journey time (%)**

#### Q How satisfied were you with the length of time your journey on the bus took?

\*Due to rounding the percentage very/fairly satisfied may not always be equal to the sum of the very and fairly satisfied values in the chart

#### Factors affecting journey length – how this varies by area (%)

## Reading the chart

The chart below shows the different factors affecting the length of time that passengers' journeys took and how these varied by the 21 authority areas (listed on page 5). The white band shows the range of scores (the percentage of journeys affected) for each factor and the black dots mark the individual scores for each area. The highest and lowest scores are shown at each end of the white bands.

This shows, for example, that congestion/traffic jams tend to impact upon a higher percentage of journeys than roadworks, as the white band is further to the right. However, there is wider variation in scores for congestion/traffic jams than there is for roadworks.

Though satisfaction levels remain high, increasing road congestion and the impact of roadworks, as some town centres undergo huge redevelopment, is hitting the day-to-day ability of the bus service to be reliable and punctual.

Passengers are telling us that half - 51 per cent - of their journeys are held up in some way with 27 per cent affected by congestion and 14 per cent by roadworks. Within these numbers lies a sobering statistic that in some of our major cities nearly one in three passengers told us that their trip was delayed by road congestion.