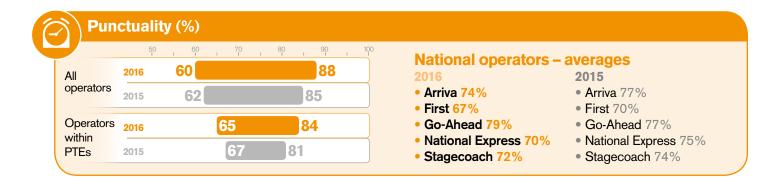

#### **Satisfaction with punctuality of the bus (%)**

#### Q How satisfied were you with the punctuality of the bus?

\*Due to rounding the percentage very/fairly satisfied may not always be equal to the sum of the very and fairly satisfied values in the chart