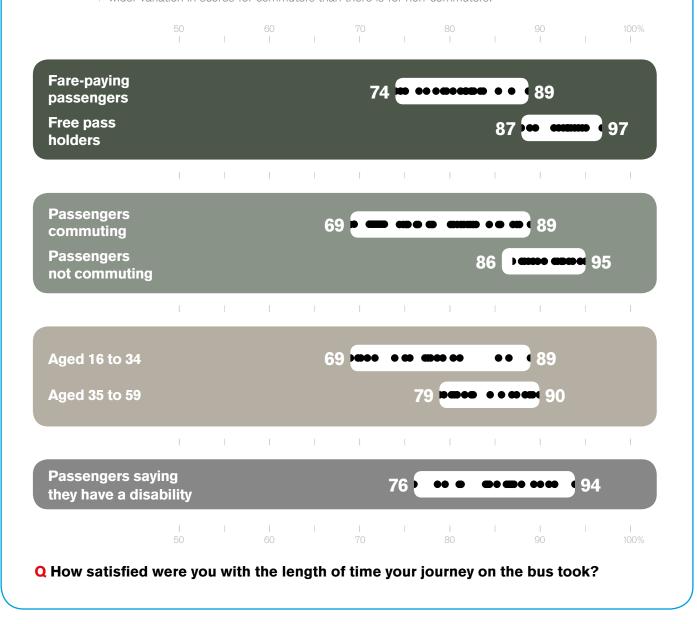

#### **Satisfaction with on-bus journey time (%)**

#### Q How satisfied were you with the length of time your journey on the bus took?

\*Due to rounding the percentage very/fairly satisfied may not always be equal to the sum of the very and fairly satisfied values in the chart

## Satisfaction with on-bus journey time amongst key passenger groups – how scores vary by area (%)

## Reading the chart

The chart below shows how different passenger groups rated the length of time their journey on the bus took and how these scores varied by the 21 authority areas (listed on page 5). The white band shows the range of scores for each group and the black dots mark the individual scores for each area. The highest and lowest scores are shown at each end of the white bands.

This shows, for example, that non-commuting passengers tend to be more satisfied with the on-bus journey time than commuting passengers, as the white band is further to the right. However, there is wider variation in scores for commuters than there is for non-commuters.