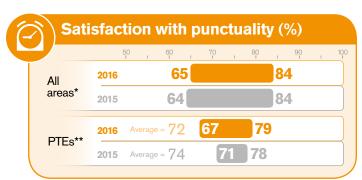

#### **Satisfaction with punctuality of the bus (%)**

#### Q How satisfied were you with the punctuality of the bus?

\*Due to rounding the percentage very/fairly satisfied may not always be equal to the sum of the very and fairly satisfied values in the chart

So what are passengers telling us about their service? The highlights for the results in England outside of London are:

- Overall, 87 per cent of passengers were satisfied with their service - 86 per cent in 2015.
- 65 per cent of fare-paying passengers told us they were satisfied that their service provided value for money: a rise from 63 per cent in 2015.
- On the punctuality of their service, 73 per cent of passengers were satisfied – a fall from 75 per cent in 2015.
- 84 per cent of passengers were satisfied with the length of time their journey took: the same as in 2015.