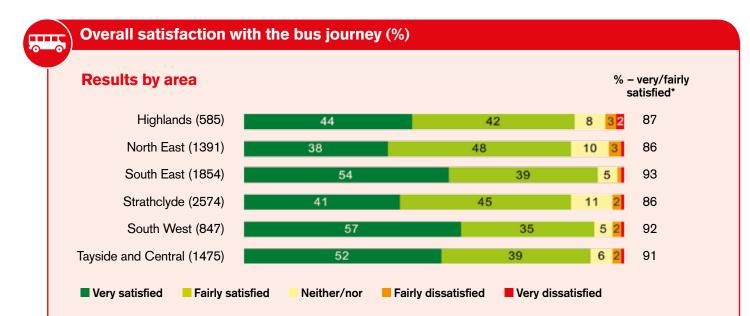

#### Overall satisfaction with the bus journey (%)

## Q Overall, taking everything into account from start to end of the bus journey, how satisfied were you with your bus journey?

\*Due to rounding the percentage very/fairly satisfied may not always be equal to the sum of the very and fairly satisfied values in the chart