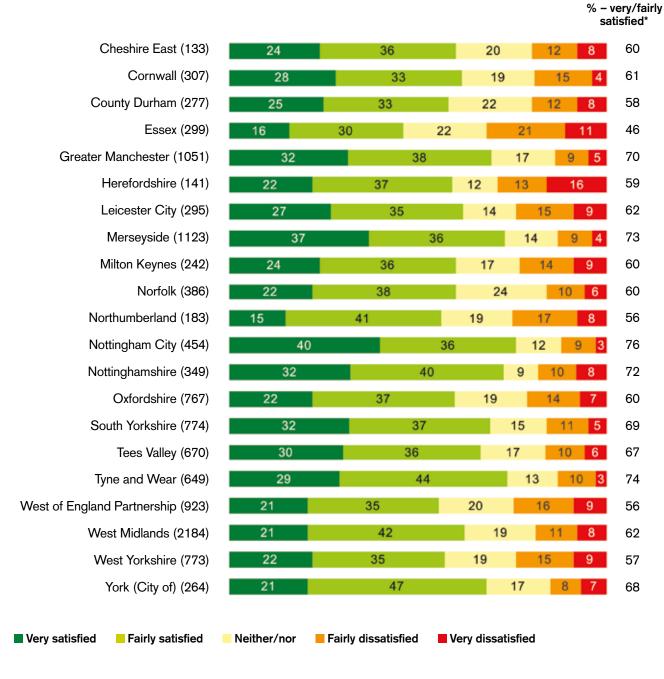

#### **Satisfaction with value for money – fare-paying passengers (%)**

#### Q How satisfied were you with the value for money of your journey?

\*Due to rounding the percentage very/fairly satisfied may not always be equal to the sum of the very and fairly satisfied values in the chart