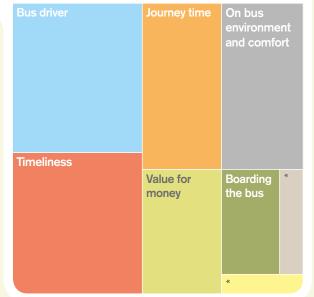

## Which themes are affecting overall passenger satisfaction?

See page 170 for an explanation of how these themes were calculated

**Key results Satisfaction (%)** fairly neither all all all all base all very satisfied satisfied satisfied satisfied satisfied dissatisfied /nor size **OVERALL JOURNEY** All passengers Fare-paying passengers Free pass holders Aged 16 to 34 Aged 35 to 59 Passengers commuting Passengers not commuting Passengers saying they have a disability **VALUE FOR MONEY** All fare-paying passengers Aged 16 to 34 Aged 35 to 59 Passengers commuting Passengers not commuting **PUNCTUALITY & TIME WAITING FOR THE BUS** Punctuality of the bus The length of time waited **ON-BUS JOURNEY TIME** Time the journey on the bus took 