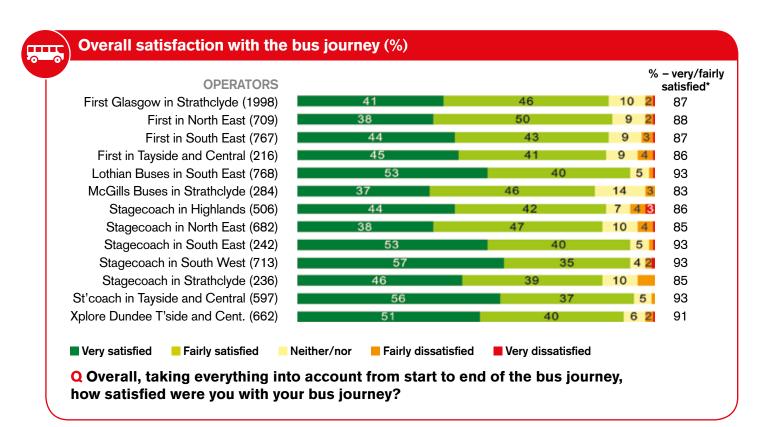

#### Overall satisfaction with the bus journey (%)

## Q Overall, taking everything into account from start to end of the bus journey, how satisfied were you with your bus journey?

\*Due to rounding the percentage very/fairly satisfied may not always be equal to the sum of the very and fairly satisfied values in the chart