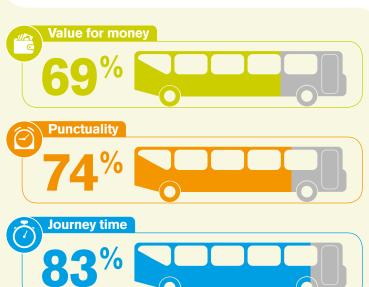

# Tyne and Wear (Nexus) Overall satisfaction 90%

## Which themes are affecting overall passenger satisfaction?

See page 170 for an explanation of how these themes were calculated

FARE-PAYERS ONLY

| Value for money |  |
|-----------------|--|
| value for money |  |
|                 |  |
| 74%             |  |
|                 |  |
|                 |  |
|                 |  |
| Punctuality     |  |
|                 |  |
| 0/              |  |
| 70%             |  |
|                 |  |
|                 |  |
|                 |  |
| Journey time    |  |
|                 |  |
| 199%            |  |
| 188%            |  |
|                 |  |
|                 |  |
|                 |  |

| Key results                              |                          |                          |                          |                          |                           |                             |                         |                             |                      |
|------------------------------------------|--------------------------|--------------------------|--------------------------|--------------------------|---------------------------|-----------------------------|-------------------------|-----------------------------|----------------------|
| Satisfaction (%)                         | 2013<br>all<br>satisfied | 2014<br>all<br>satisfied | 2015<br>all<br>satisfied | 2016<br>all<br>satisfied | 2016<br>very<br>satisfied | 2016<br>fairly<br>satisfied | 2016<br>neither<br>/nor | 2016<br>all<br>dissatisfied | 2016<br>base<br>size |
| OVERALL JOURNEY                          |                          |                          |                          |                          |                           |                             |                         |                             |                      |
| All passengers                           | 90                       | 90                       | 88                       | 90                       | 45                        | 45                          | 8                       | 2                           | 1480                 |
| Fare-paying passengers                   | 87                       | 88                       | 84                       | 89                       | 43                        | 45                          | 9                       | 2                           | 655                  |
| Free pass holders                        | 94                       | 95                       | 94                       | 94                       | 50                        | 44                          | 5                       | 1                           | 814                  |
| Aged 16 to 34                            | 85                       | 86                       | 80                       | 93                       | 36                        | 57                          | 5                       | 2                           | 196                  |
| Aged 35 to 59                            | 91                       | 90                       | 88                       | 85                       | 46                        | 39                          | 12                      | 3                           | 451                  |
| Passengers commuting                     | 85                       | 83                       | 85                       | 88                       | 39                        | 49                          | 9                       | 3                           | 392                  |
| Passengers not commuting                 | 92                       | 95                       | 90                       | 92                       | 50                        | 42                          | 7                       | 2                           | 1040                 |
| Passengers saying they have a disability | 89                       | 90                       | 84                       | 88                       | 49                        | 39                          | 9                       | 3                           | 525                  |
| VALUE FOR MONEY                          |                          |                          |                          |                          |                           |                             |                         |                             |                      |
| All fare-paying passengers               | 62                       | 63                       | 68                       | 74                       | 29                        | 44                          | 13                      | 13                          | 649                  |
| Aged 16 to 34                            | 56                       | 58                       | 62                       | 74                       | 26                        | 48                          | 13                      | 12                          | 184                  |
| Aged 35 to 59                            | 70                       | 69                       | 72                       | 70                       | 28                        | 42                          | 15                      | 15                          | 377                  |
| Passengers commuting                     | 62                       | 59                       | 66                       | 79                       | 27                        | 52                          | 8                       | 13                          | 340                  |
| Passengers not commuting                 | 64                       | 69                       | 72                       | 60                       | 30                        | 29                          | 26                      | 14                          | 295                  |
| PUNCTUALITY & TIME WAITING FOR THE BUS   | <u> </u>                 |                          |                          |                          |                           |                             |                         |                             |                      |
| Punctuality of the bus                   | 78                       | 77                       | 76                       | 79                       | 40                        | 38                          | 10                      | 11                          | 1370                 |
| The length of time waited                | 78                       | 77                       | 79                       | 75                       | 40                        | 35                          | 14                      | 11                          | 1453                 |
| ON-BUS JOURNEY TIME                      |                          |                          |                          |                          |                           |                             |                         |                             |                      |
| Time the journey on the bus took         | 89                       | 90                       | 86                       | 88                       | 51                        | 36                          | 8                       | 4                           | 1491                 |