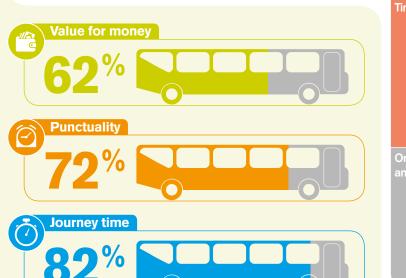

#### **Headline results**

| Satisfaction (%)                                  | 2013<br>all<br>satisfied | 2014<br>all<br>satisfied | 2015<br>all<br>satisfied | 2016<br>all<br>satisfied | 2016<br>very<br>satisfied | 2016<br>fairly<br>satisfied | 2016<br>neither<br>/nor | 2016<br>all<br>dissatisfied | 2016<br>base<br>size |
|---------------------------------------------------|--------------------------|--------------------------|--------------------------|--------------------------|---------------------------|-----------------------------|-------------------------|-----------------------------|----------------------|
| OVERALL JOURNEY                                   |                          |                          |                          |                          |                           |                             |                         |                             |                      |
| All passengers                                    | 89                       | 90                       | 89                       | 90                       | 53                        | 37                          | 8                       | 2                           | 2434                 |
| Fare-paying passengers                            | 87                       | 87                       | 86                       | 88                       | 46                        | 41                          | 10                      | 2                           | 1149                 |
| Free pass holders                                 | 94                       | 96                       | 94                       | 94                       | 65                        | 29                          | 5                       | 2                           | 1249                 |
| Aged 16 to 34                                     | 85                       | 85                       | 83                       | 83                       | 41                        | 41                          | 15                      | 3                           | 527                  |
| Aged 35 to 59                                     | 89                       | 90                       | 92                       | 93                       | 51                        | 42                          | 5                       | 2                           | 681                  |
| Passengers commuting                              | 84                       | 85                       | 85                       | 86                       | 43                        | 43                          | 11                      | 3                           | 874                  |
| Passengers not commuting                          | 92                       | 93                       | 94                       | 93                       | 62                        | 31                          | 6                       | 1                           | 1462                 |
| Passengers saying they have a disability          | 92                       | 87                       | 89                       | 89                       | 52                        | 37                          | 9                       | 2                           | 712                  |
|                                                   |                          |                          |                          |                          |                           |                             |                         |                             |                      |
| VALUE FOR MONEY                                   |                          |                          |                          |                          |                           |                             |                         |                             |                      |
| All fare-paying passengers                        | 62                       | 67                       | 71                       | 73                       | 37                        | 36                          | 14                      | 12                          | 1123                 |
| Aged 16 to 34                                     | 55                       | 66                       | 66                       | 68                       | 34                        | 34                          | 18                      | 14                          | 475                  |
| Aged 35 to 59                                     | 69                       | 67                       | 76                       | 79                       | 40                        | 39                          | 11                      | 11                          | 569                  |
| Passengers commuting                              | 60                       | 65                       | 68                       | 72                       | 34                        | 38                          | 15                      | 13                          | 719                  |
| Passengers not commuting                          | 66                       | 70                       | 78                       | 76                       | 45                        | 32                          | 13                      | 11                          | 379                  |
|                                                   |                          |                          |                          |                          |                           |                             |                         |                             |                      |
| <b>PUNCTUALITY &amp; TIME WAITING FOR THE BUS</b> |                          |                          |                          |                          |                           |                             |                         |                             |                      |
| Punctuality of the bus                            | 77                       | 80                       | 78                       | 78                       | 44                        | 33                          | 12                      | 10                          | 2217                 |
| The length of time waited                         | 80                       | 82                       | 80                       | 79                       | 47                        | 33                          | 12                      | 9                           | 2436                 |
|                                                   |                          |                          |                          |                          |                           |                             |                         |                             |                      |
| ON-BUS JOURNEY TIME                               |                          |                          |                          |                          |                           |                             |                         |                             |                      |
| Time the journey on the bus took                  | 87                       | 88                       | 87                       | 87                       | 55                        | 32                          | 10                      | 3                           | 2476                 |