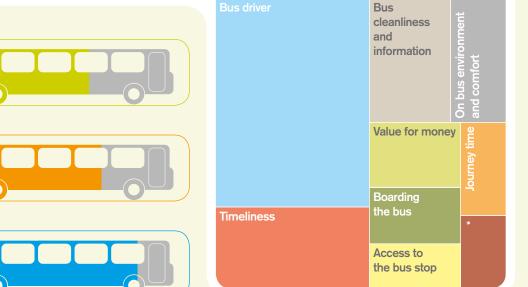

|  |  |

| Anti-social behav                                         | iour |      |      |      |  |
|-----------------------------------------------------------|------|------|------|------|--|
| 'Yes' (%)                                                 | 2013 | 2014 | 2015 | 2016 |  |
| Other passengers' behaviour giving cause to worry or feel |      |      |      |      |  |
| uncomfortable                                             | -    | -    | -    | 10   |  |
| Base unweighted                                           | -    | -    | -    | 604  |  |

## Milton Keynes Overall satisfaction 84%

Value for money

**Punctuality** 

**Journey time** 

### Which themes are affecting overall passenger satisfaction?

See page 170 for an explanation of how these themes were calculated



FARE-PAYERS ONLY

| Satisfaction (%)                         | 2013<br>all<br>satisfied | 2014<br>all<br>satisfied | 2015<br>all<br>satisfied | 2016<br>all<br>satisfied | 2016<br>very<br>satisfied | 2016<br>fairly<br>satisfied | 2016<br>neither<br>/nor | 2016<br>all<br>dissatisfied | 2016<br>base<br>size |
|------------------------------------------|--------------------------|--------------------------|--------------------------|--------------------------|---------------------------|-----------------------------|-------------------------|-----------------------------|----------------------|
| OVERALL JOURNEY                          |                          |                          |                          |                          |                           |