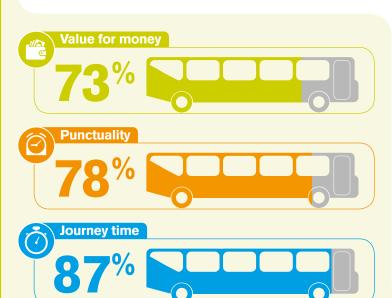

# Tyne and Wear (Nexus) Overall satisfaction 90%

## Which themes are affecting overall passenger satisfaction?

See page 170 for an explanation of how these themes were calculated

FARE-PAYERS ONLY

| Value for money |  |
|-----------------|--|
| value for money |  |
|                 |  |
| 74%             |  |
|                 |  |
|                 |  |
|                 |  |
| Punctuality     |  |
|                 |  |
| 0/              |  |
| 70%             |  |
|                 |  |
|                 |  |
|                 |  |
| Journey time    |  |
|                 |  |
| 199%            |  |
| 188%            |  |
|                 |  |
|                 |  |
|                 |  |

| Key results                              |                          |                          |                          |                          |                           |                             |                         |                             |                      |
|------------------------------------------|--------------------------|--------------------------|--------------------------|--------------------------|---------------------------|-----------------------------|-------------------------|-----------------------------|----------------------|
| Satisfaction (%)                         | 2013<br>all<br>satisfied | 2014<br>all<br>satisfied | 2015<br>all<br>satisfied | 2016<br>all<br>satisfied | 2016<br>very<br>satisfied | 2016<br>fairly<br>satisfied | 2016<br>neither<br>/nor | 2016<br>all<br>dissatisfied | 2016<br>base<br>size |
| OVERALL JOURNEY                          |                          |                          |                          |                          |                           |                             |                         |                             |                      |
| All passengers                           | 90                       | 90                       | 88                       | 90                       | 45                        | 45                          | 8                       | 2                           | 1480                 |
| Fare-paying passengers                   | 87                       | 88                       | 84                       | 89                       | 43                        | 45                          | 9                       | 2                           | 655                  |
| Free pass holders                        | 94                       | 95                       | 94                       | 94                       | 50                        | 44                          | 5                       | 1                           | 814                  |
| Aged 16 to 34                            | 85                       | 86                       | 80                       | 93                       | 36                        | 57                          | 5                       | 2                           | 196                  |
| Aged 35 to 59                            | 91                       | 90                       | 88                       | 85                       | 46                        | 39                          | 12                      | 3                           | 451                  |
| Passengers commuting                     | 85                       | 83                       | 85                       | 88                       | 39                        | 49                          | 9                       | 3                           | 392                  |
| Passengers not commuting                 | 92                       | 95                       | 90                       | 92                       | 50                        | 42                          | 7                       | 2                           | 1040                 |
| Passengers saying they have a disability | 89                       | 90                       | 84                       | 88                       | 49                        | 39                          | 9                       | 3                           | 525                  |
| VALUE FOR MONEY                          |                          |                          |                          |                          |                           |                             |                         |                             |                      |
| All fare-paying passengers               | 62                       | 63                       | 68                       | 74                       | 29                        | 44                          | 13                      | 13                          | 649                  |
| Aged 16 to 34                            | 56                       | 58                       | 62                       | 74                       | 26                        | 48                          | 13                      | 12                          | 184                  |
| Aged 35 to 59                            | 70                       | 69                       | 72                       | 70                       | 28                        | 42                          | 15                      | 15                          | 377                  |
| Passengers commuting                     | 62                       | 59                       | 66                       | 79                       | 27                        | 52                          | 8                       | 13                          | 340                  |
| Passengers not commuting                 | 64                       | 69                       | 72                       | 60                       | 30                        | 29                          | 26                      | 14                          | 295                  |
| PUNCTUALITY & TIME WAITING FOR THE BUS   | <u> </u>                 |                          |                          |                          |                           |                             |                         |                             |                      |
| Punctuality of the bus                   | 78                       | 77                       | 76                       | 79                       | 40                        | 38                          | 10                      | 11                          | 1370                 |
| The length of time waited                | 78                       | 77                       | 79                       | 75                       | 40                        | 35                          | 14                      | 11                          | 1453                 |
| ON-BUS JOURNEY TIME                      |                          |                          |                          |                          |                           |                             |                         |                             |                      |
| Time the journey on the bus took         | 89                       | 90                       | 86                       | 88                       | 51                        | 36                          | 8                       | 4                           | 1491                 |