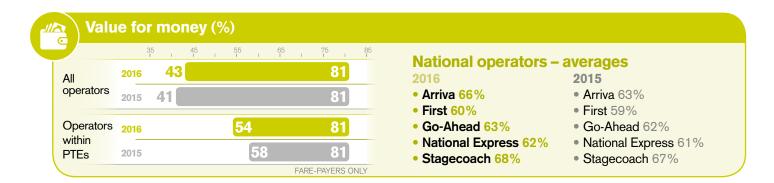

So what are passengers telling us about their service? The highlights for the results in England outside of London are:

- Overall, 87 per cent of passengers were satisfied with their service - 86 per cent in 2015.
- 65 per cent of fare-paying passengers told us they were satisfied that their service provided value for money: a rise from 63 per cent in 2015.
- On the punctuality of their service, 73 per cent of passengers were satisfied – a fall from 75 per cent in 2015.
- 84 per cent of passengers were satisfied with the length of time their journey took: the same as in 2015.

The increase in value for money ratings is good news. This does not simply mean that "fares are coming down". It reflects the work of several operators and authorities to introduce fare deals, especially for younger passengers, to encourage more journeys at an affordable price. For example, in some of our big cities we have seen the introduction of simple affordable flat fares for everybody aged 18 and under, students and apprentices. This and other fare deals may well have contributed towards the improved ratings for value for money in places such as Tyne and Wear, Merseyside and Milton Keynes.

#### **Satisfaction with value for money – fare-paying passengers (%)**

#### Q How satisfied were you with the value for money of your journey?

\*Due to rounding the percentage very/fairly satisfied may not always be equal to the sum of the very and fairly satisfied values in the chart