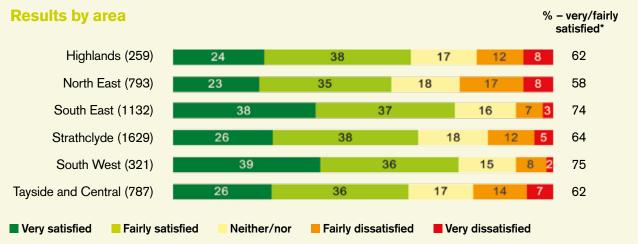

## **Key findings by authority areas\***

The charts below show the range of scores across authority areas.

\*The authority areas covered in the autumn 2016 survey are not exactly the same as those covered in the autumn 2015 survey, although the majority are the same (including all six PTEs)

<sup>\*\*</sup>Passenger Transport Executive areas

#### Overall satisfaction with the bus journey (%)

## Q Overall, taking everything into account from start to end of the bus journey, how satisfied were you with your bus journey?

\*Due to rounding the percentage very/fairly satisfied may not always be equal to the sum of the very and fairly satisfied values in the chart

% - very/fairly