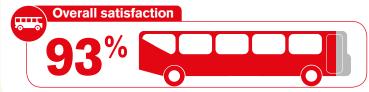

| Passenge | rs could prov | ride more tha | n one answer |

| Anti-social behav                                                       | iour |          |      |      |  |
|-------------------------------------------------------------------------|------|----------|------|------|--|
| 'Yes' (%)                                                               | 2013 | 2014     | 2015 | 2016 |  |
| Other passengers' behaviour giving cause to worry or feel uncomfortable |      | <u> </u> | _    | 8    |  |
| Base unweighted                                                         | -    | -        | -    | 860  |  |
|                                                                         |      |          |      |      |  |

### Nottinghamshire

### **Headline results**



### Which themes are affecting overall passenger satisfaction?

See page 170 for an explanation of how these themes were calculated





| Key results                              |                          |                          |                          |                          |                           |                             |                         |                             |                      |
|------------------------------------------|--------------------------|--------------------------|--------------------------|--------------------------|---------------------------|-----------------------------|-------------------------|-----------------------------|----------------------|
| Satisfaction (%)                         | 2013<br>all<br>satisfied | 2014<br>a