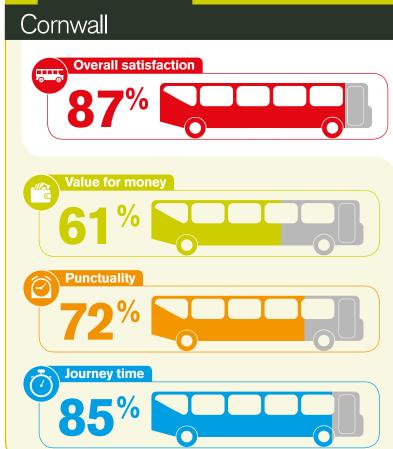

#### Local transport authority areas

- Cheshire East Council
- Cornwall Council
- County Durham Council
- Essex County Council
- Herefordshire Council
- Leicester City Council
- Milton Keynes Council
- Norfolk County Council
- Northumberland County Council
- Nottingham City Council
- Nottinghamshire County Council
- Oxfordshire County Council
- · City of York Council