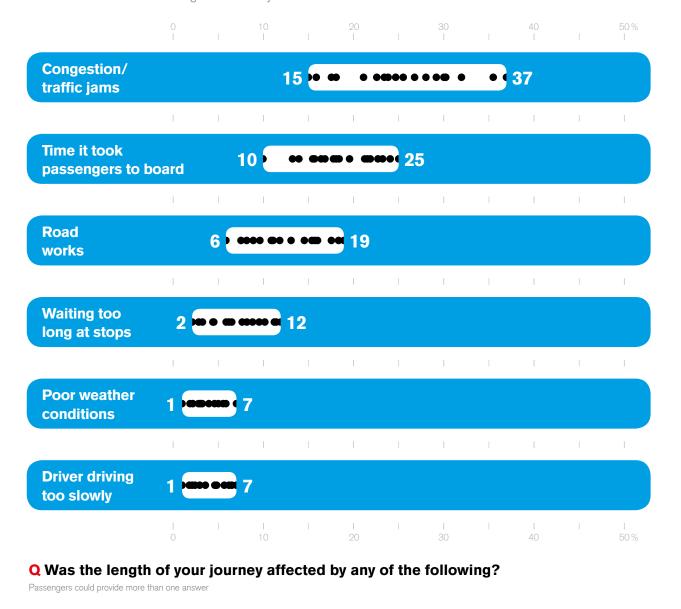

#### Factors affecting journey length – how this varies by area (%)

## Reading the chart

The chart below shows the different factors affecting the length of time that passengers' journeys took and how these varied by the 21 authority areas (listed on page 5). The white band shows the range of scores (the percentage of journeys affected) for each factor and the black dots mark the individual scores for each area. The highest and lowest scores are shown at each end of the white bands.

This shows, for example, that congestion/traffic jams tend to impact upon a higher percentage of journeys than roadworks, as the white band is further to the right. However, there is wider variation in scores for congestion/traffic jams than there is for roadworks.