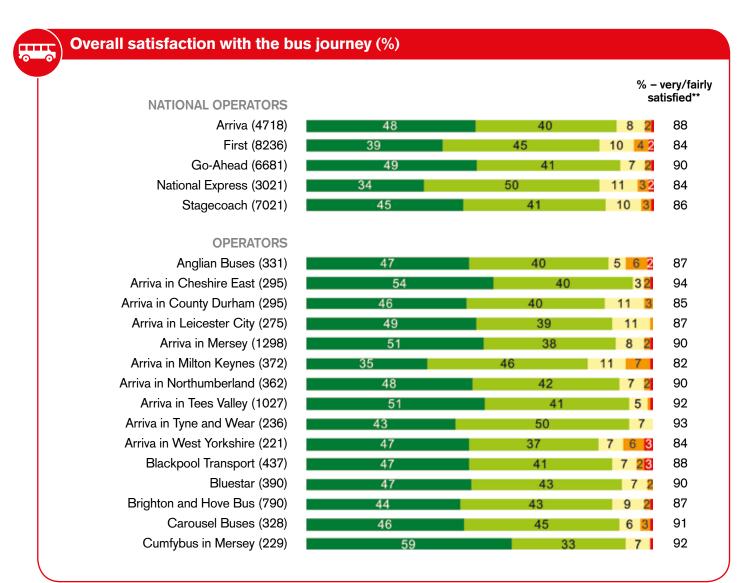

#### Overall satisfaction with the bus journey (%)

## Q Overall, taking everything into account from start to end of the bus journey, how satisfied were you with your bus journey?

\*Due to rounding the percentage very/fairly satisfied may not always be equal to the sum of the very and fairly satisfied values in the chart

% - very/fairly