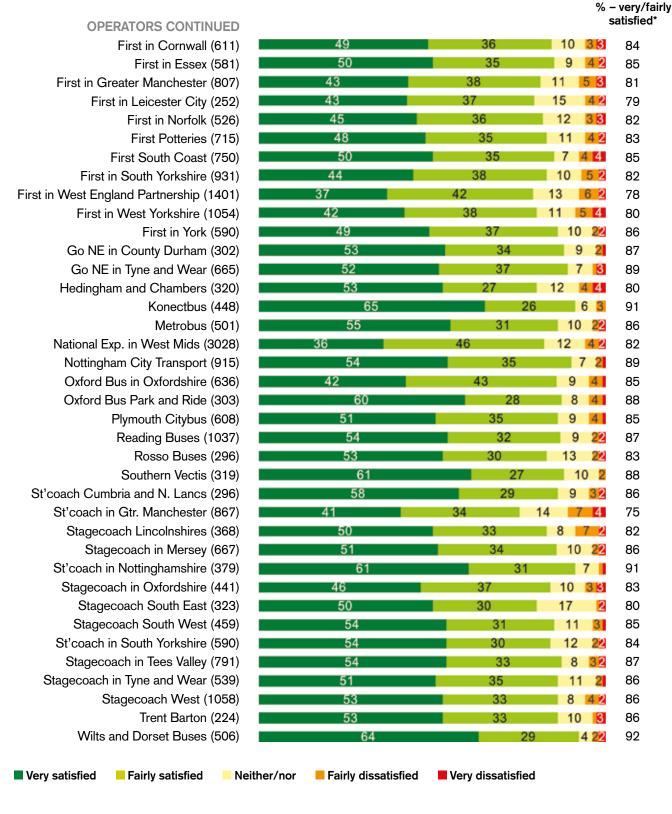

## **Key findings by authority areas\***

The charts below show the range of scores across authority areas.

\*The authority areas covered in the autumn 2016 survey are not exactly the same as those covered in the autumn 2015 survey, although the majority are the same (including all six PTEs)

#### Overall satisfaction with the bus journey (%)

## Q Overall, taking everything into account from start to end of the bus journey, how satisfied were you with your bus journey?

\*Due to rounding the percentage very/fairly satisfied may not always be equal to the sum of the very and fairly satisfied values in the chart

% - very/fairly