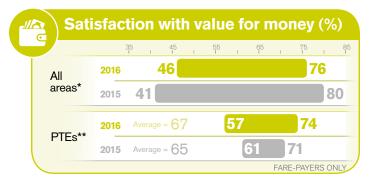

#### **Satisfaction with value for money – fare-paying passengers (%)**

#### Q How satisfied were you with the value for money of your journey?

\*Due to rounding the percentage very/fairly satisfied may not always be equal to the sum of the very and fairly satisfied values in the chart

So what are passengers telling us about their service? The highlights for the results in England outside of London are:

- Overall, 87 per cent of passengers were satisfied with their service - 86 per cent in 2015.
- 65 per cent of fare-paying passengers told us they were satisfied that their service provided value for money: a rise from 63 per cent in 2015.
- On the punctuality of their service, 73 per cent of passengers were satisfied – a fall from 75 per cent in 2015.
- 84 per cent of passengers were satisfied with the length of time their journey took: the same as in 2015.

The increase in value for money ratings is good news. This does not simply mean that "fares are coming down". It reflects the work of several operators and authorities to introduce fare deals, especially for younger passengers, to encourage more journeys at an affordable price. For example, in some of our big cities we have seen the introduction of simple affordable flat fares for everybody aged 18 and under, students and apprentices. This and other fare deals may well have contributed towards the improved ratings for value for money in places such as Tyne and Wear, Merseyside and Milton Keynes.