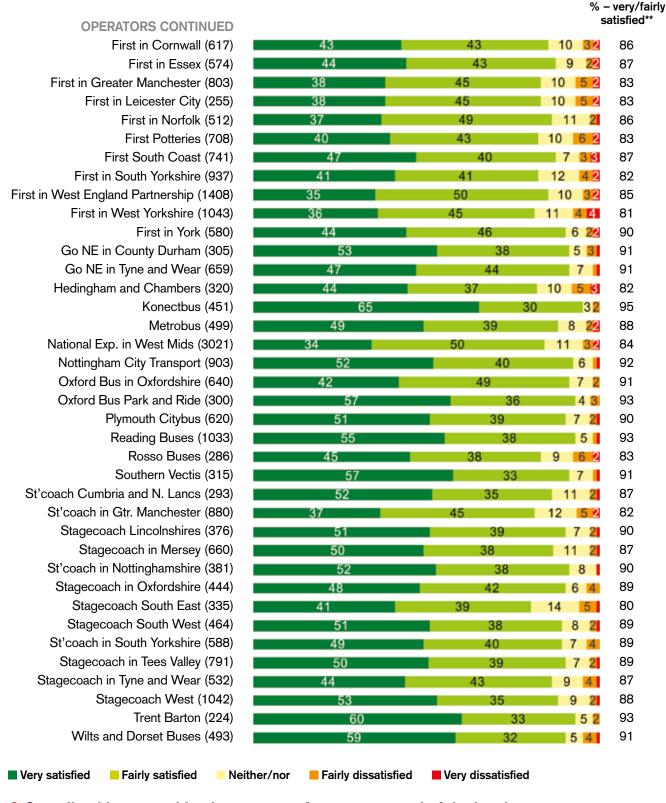

#### Overall satisfaction with the bus journey (%)

## Q Overall, taking everything into account from start to end of the bus journey, how satisfied were you with your bus journey?

\*Due to rounding the percentage very/fairly satisfied may not always be equal to the sum of the very and fairly satisfied values in the chart