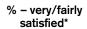

#### Overall satisfaction with the bus journey (%)

## Q Overall, taking everything into account from start to end of the bus journey, how satisfied were you with your bus journey?

\*Due to rounding the percentage very/fairly satisfied may not always be equal to the sum of the very and fairly satisfied values in the chart