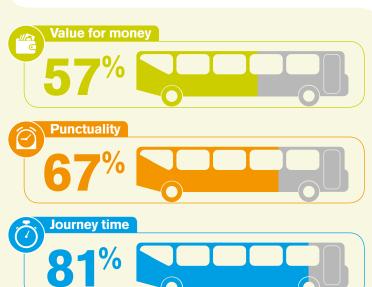

## Which themes are affecting overall passenger satisfaction?

See page 170 for an explanation of how these themes were calculated

FARE-PAYERS ONLY

| Value for money |  |
|-----------------|--|
| value for money |  |
|                 |  |
| 74%             |  |
|                 |  |
|                 |  |
|                 |  |
| Punctuality     |  |
|                 |  |
| 0/              |  |
| 70%             |  |
|                 |  |
|                 |  |
|                 |  |
| Journey time    |  |
|                 |  |
| 199%            |  |
| 188%            |  |
|                 |  |
|                 |  |
|                 |  |