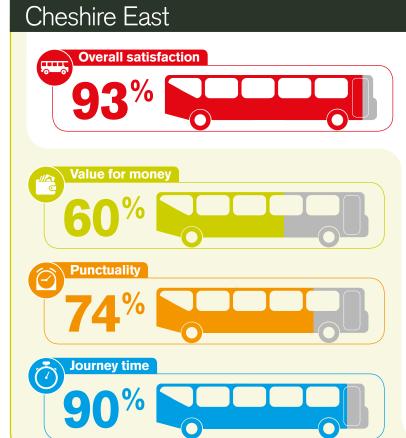

#### Local transport authority areas

- Cheshire East Council
- Cornwall Council
- County Durham Council
- Essex County Council
- Herefordshire Council
- Leicester City Council
- Milton Keynes Council
- Norfolk County Council
- Northumberland County Council
- Nottingham City Council
- Nottinghamshire County Council
- Oxfordshire County Council
- · City of York Council