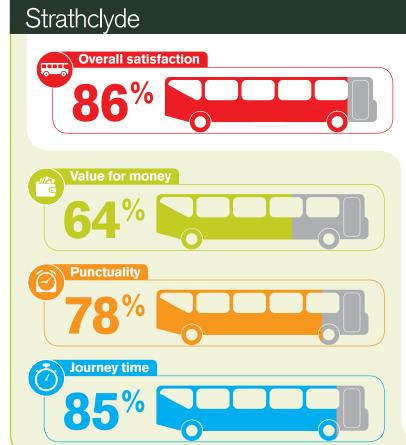

# Tyne and Wear (Nexus) Overall satisfaction 90%

## Which themes are affecting overall passenger satisfaction?

See page 170 for an explanation of how these themes were calculated

FARE-PAYERS ONLY

| Value for money |  |
|-----------------|--|
| value for money |  |
|                 |  |
| 74%             |  |
|                 |  |
|                 |  |
|                 |  |
| Punctuality     |  |
|                 |  |
| 0/              |  |
| 70%             |  |
|                 |  |
|                 |  |
|                 |  |
| Journey time    |  |
|                 |  |
| 199%            |  |
| 188%            |  |
|                 |  |
|                 |  |
|                 |  |