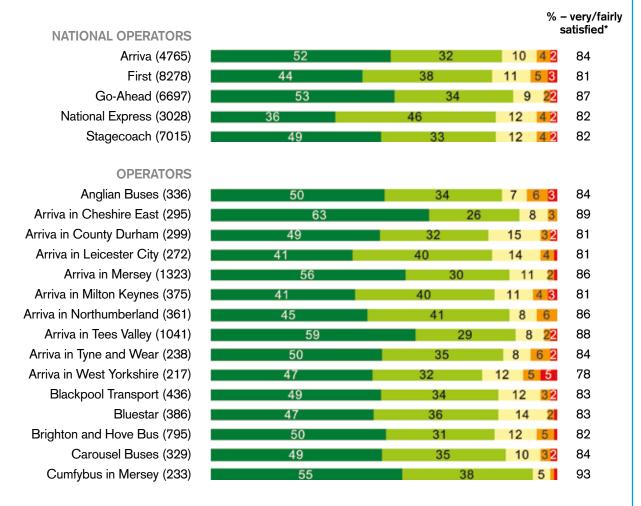

## **Key findings by authority areas\***

The charts below show the range of scores across authority areas.

\*The authority areas covered in the autumn 2016 survey are not exactly the same as those covered in the autumn 2015 survey, although the majority are the same (including all six PTEs)

#### Overall satisfaction with the bus journey (%)

## Q Overall, taking everything into account from start to end of the bus journey, how satisfied were you with your bus journey?

\*Due to rounding the percentage very/fairly satisfied may not always be equal to the sum of the very and fairly satisfied values in the chart

% - very/fairly