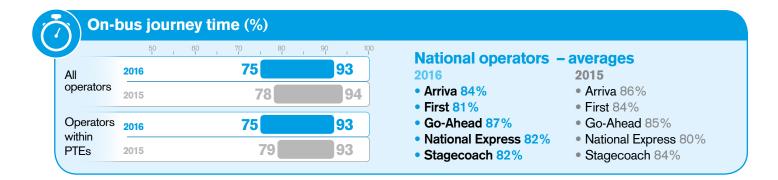

#### **Satisfaction with on-bus journey time (%)**

#### Q How satisfied were you with the length of time your journey on the bus took?

\*Due to rounding the percentage very/fairly satisfied may not always be equal to the sum of the very and fairly satisfied values in the chart