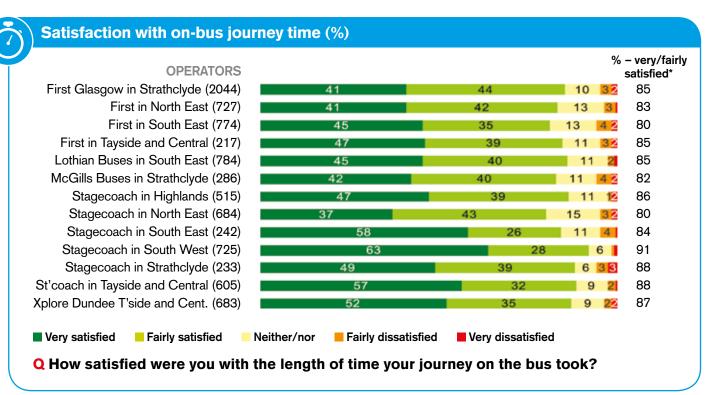

#### **Satisfaction with on-bus journey time (%)**

#### Q How satisfied were you with the length of time your journey on the bus took?

\*Due to rounding the percentage very/fairly satisfied may not always be equal to the sum of the very and fairly satisfied values in the chart